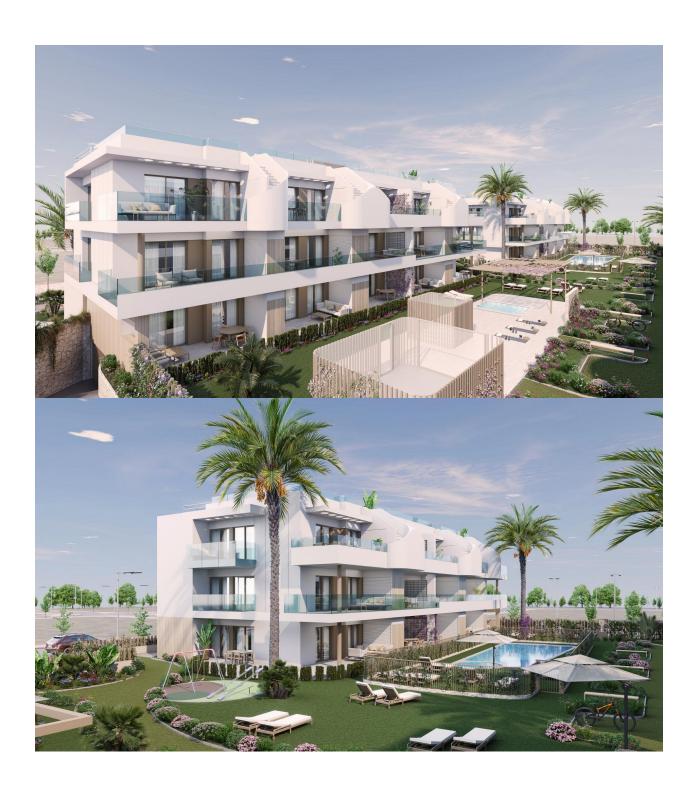

#### **DESCRIPTION**

NEW BUILD RESIDENTIAL COMPLEX IN PILAR DE LA HORADADA New Build residential of apartments and penthouses with exceptional finishes in Pilar de la Horadada. Ground floor apartments with private gardens, middle floor apartments with large terraces and top floor penthouses with private solariums. The kitchen is delivered fully furnished, leaving enough space for you to choose the appliances according to your preferences. Only noble materials have been used, such as interior carpentry made entirely of wood and exterior Climalit/aluminium windows, ideal both for their design and for the high thermal-acoustic level they have. All the terraces are south-facing. Automatic gates in the residential, both for pedestrian access and vehicle access. The building is surrounded by gardens, it will also have a communal swimming pool, parking inside the complex and each property has its own private storage room. In the vicinity of this residential complex you will find all the facilities of public transport, schools, supermarkets, shopping centres, golf courses and fantastic municipal parks with their children's playgrounds. Everything at your fingertips so that you can enjoy an excellent location. Pilar de la Horadada is a typical

Spanish village in the most southern part of the Costa Blanca. The large main street has supermarkets, lots of shops, restaurants and bars and some lovely squares. The beautiful beaches of Torre de la Horadada and Mil Palmeras with fine sand promenade is just 5 minutes away. The airports of Corvera (Murcia) and Alicante are respectively 40 and 55 minutes away.