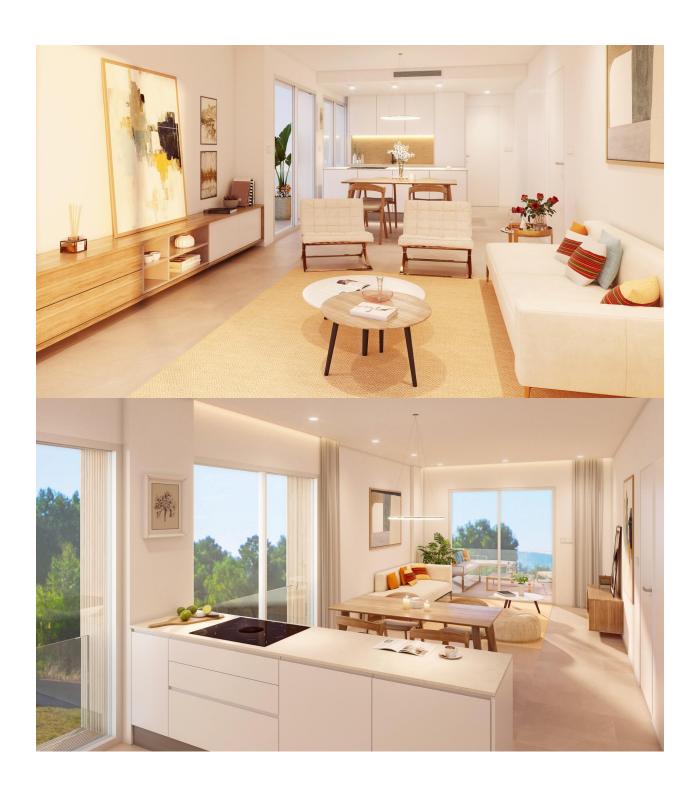

#### **DESCRIPTION**

NEW BUILD RESIDENTIAL COMPLEX IN PILAR DE LA HORADADA New Build residential of apartments and penthouses with exceptional finishes in Pilar de la Horadada. Ground floor apartments with private gardens, middle floor apartments with large terraces and top floor penthouses with private solariums. The kitchen is delivered fully furnished, leaving enough space for you to choose the appliances according to your preferences. Only noble materials have been used, such as interior carpentry made entirely of wood and exterior Climalit/aluminium windows, ideal both for their design and for the high thermal-acoustic level they have. All the terraces are south-facing. Automatic gates in the residential, both for pedestrian access and vehicle access. The building is surrounded by gardens, it will also have a communal swimming pool, parking inside the complex and each property has its own private storage room. In the vicinity of this residential complex you will find all the facilities of public transport, schools, supermarkets, shopping centres, golf courses and fantastic municipal parks with their children's playgrounds. Everything at your fingertips so that you can enjoy an excellent location. Pilar de la Horadada is a typical