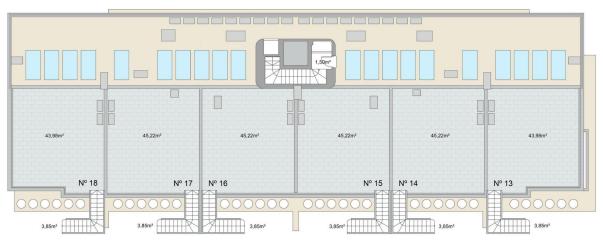

#### **EXTRA**

• Lift

BLOQUE 1 - Solariu

| Vivienda Nº18 |          | Vivienda N°17 |          | Vivienda Nº16 |          | Vivienda N°15 |          | Vivienda Nº14 |          | Vivienda Nº13 |          |
|---------------|----------|---------------|----------|---------------|----------|---------------|----------|---------------|----------|---------------|----------|
| Solarium      | 43,98 m² | Solarium      | 45,22 m² | Solarium      | 43,98 m² |