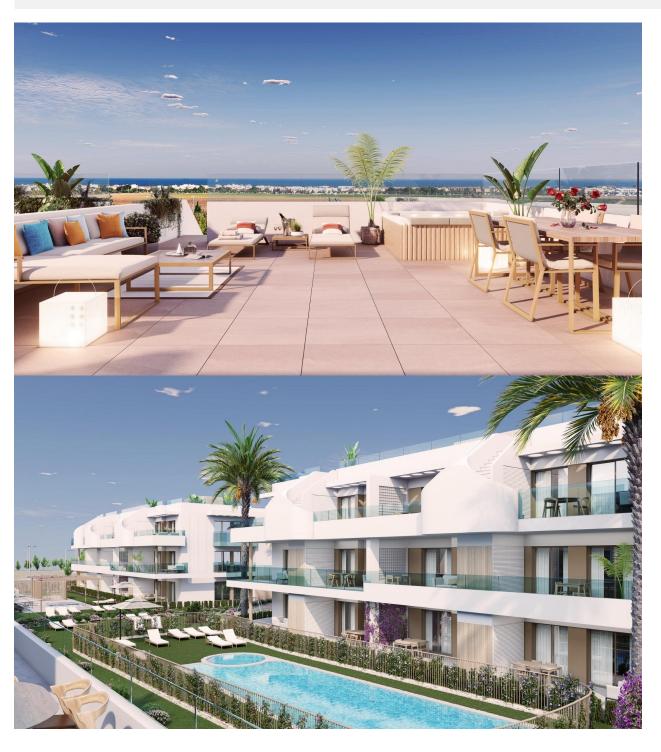

#### **DESCRIPTION**

NEW BUILD RESIDENTIAL COMPLEX IN PILAR DE LA HORADADA New Build residential of apartments and penthouses with exceptional finishes in Pilar de la Horadada. Ground floor apartments with private gardens, middle floor apartments with large terraces and top floor penthouses with private solariums. The kitchen is delivered fully furnished, leaving enough space for you to choose the appliances according to your preferences. Only noble materials have been used, such as interior carpentry made entirely of wood and exterior Climalit/aluminium windows, ideal both for their design and for the high thermal-acoustic level they have. All the terraces are south-facing. Automatic gates in the residential, both for pedestrian access and vehicle access. The building is surrounded by gardens, it will also have a communal swimming pool, parking inside the complex and each property has its own private storage room. In the vicinity of this residential complex you will find all the facilities of public transport, schools, supermarkets, shopping centres, golf courses and fantastic municipal parks with their children's playgrounds. Everything at your fingertips so that you can enjoy an excellent location. Pilar de la Horadada is a typical

Spanish village in the most southern part of the Costa Blanca. The large main street has supermarkets, lots of shops, restaurants and bars and some lovely squares. The beautiful beaches of Torre de la Horadada and Mil Palmeras with fine sand promenade is just 5 minutes away. The airports of Corvera (Murcia) and Alicante are respectively 40 and 55 minutes away.