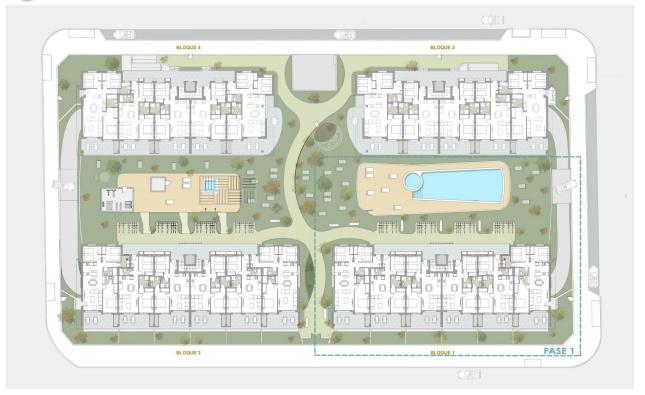

#### **DESCRIPTION**

NEW BUILD RESIDENTIAL COMPLEX IN PILAR DE LA HORADADA New Build residential of apartments and penthouses with exceptional finishes in Pilar de la Horadada. Ground floor apartments with private gardens, middle floor apartments with large terraces and top floor penthouses with private solariums. The kitchen is delivered fully furnished, leaving enough space for you to choose the appliances according to your preferences. Only noble materials have been used, such as interior carpentry made entirely of wood and exterior Climalit/aluminium windows, ideal both for their design and for the high thermal-acoustic level they have. All the terraces are south-facing. Automatic gates in the residential, both for pedestrian access and vehicle access. The building is surrounded by gardens, it will also have a communal swimming pool, parking inside the complex and each property has its own private storage room. In the vicinity of this residential complex you will find all the facilities of public transport, schools, supermarkets, shopping centres, golf courses and fantastic municipal parks with their children's playgrounds. Everything at your fingertips so that you can enjoy an excellent location. Pilar de la Horadada is a typical

#### **EXTRA**

• Lift

BLOQUE 1 - Solariu

| Vivienda Nº18 |          | Vivienda N°17 |          | Vivienda Nº16 |          | Vivienda N°15 |          | Vivienda Nº14 |          | Vivienda Nº13 |          |
|---------------|----------|---------------|----------|---------------|----------|---------------|----------|---------------|----------|---------------|----------|
| Solarium      | 43,98 m² | Solarium      | 45,22 m² | Solarium      | 43,98 m² |