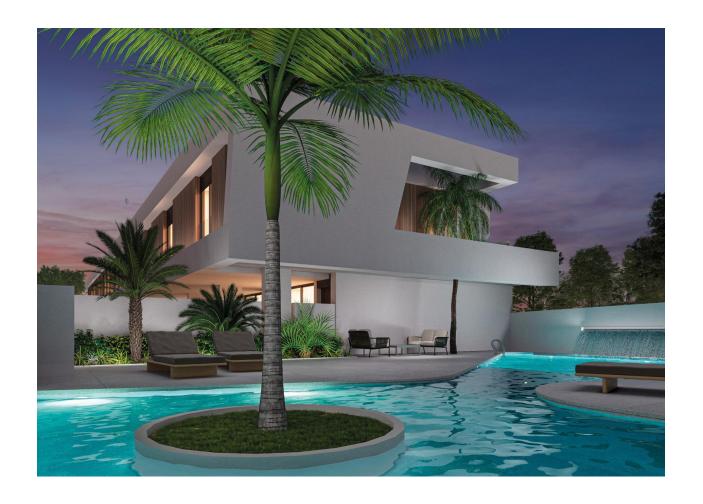

### **DESCRIPTION**

NEW BUILD TOWNHOUSES IN PILAR DE LA HORADADA - close to all amenities! This 77m2 Townhouse consists of 2 bedrooms,2 bathrooms open plan kitchen with the living area, build-in wardrobes, large solarium's, terraces and gardens with off road parking space. Excellent location, 5 minutes from the sandy beaches and most prestigious 18-hole Lo Romero golf course. Pilar de la Horadada is a typical Spanish village in the most southern part of the Costa Blanca. The large main street has supermarkets, lots of shops, restaurants and bars and some lovely squares. The beautiful beaches of Torre de la Horadada and Mil Palmeras with fine sand promenade is just 5 minutes away. The airports of Corvera (Murcia) and Alicante are respectively 40 and 55 minutes away.

# GARDEN AND TERRACES

- Fenced
- Private garden