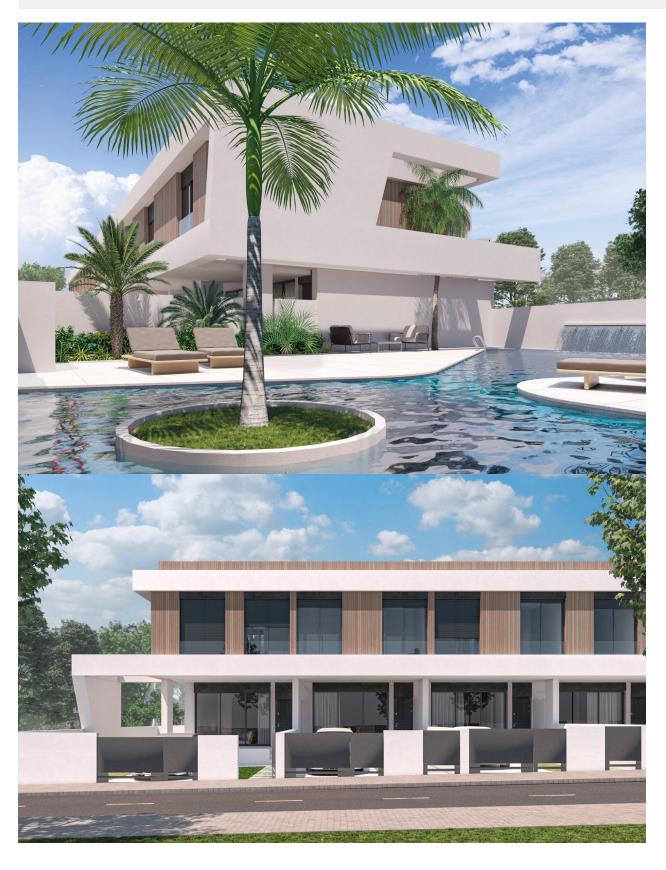

### **DESCRIPTION**

NEW BUILD TOWNHOUSES IN PILAR DE LA HORADADA - close to all amenities! This 77m2 Townhouse consists of 2 bedrooms,2 bathrooms open plan kitchen with the living area, build-in wardrobes, large solarium's, terraces and gardens with off road parking space. Excellent location, 5 minutes from the sandy beaches and most prestigious 18-hole Lo Romero golf course. Pilar de la Horadada is a typical Spanish village in the most southern part of the Costa Blanca. The large main street has supermarkets, lots of shops, restaurants and bars and some lovely squares. The beautiful beaches of Torre de la Horadada and Mil Palmeras with fine sand promenade is just 5 minutes away. The airports of Corvera (Murcia) and Alicante are respectively 40 and 55 minutes away.

# GARDEN AND TERRACES

- Fenced
- Private garden

# **VIEWS**

Panoramic views

**PARKING** 

Parking no Cars: 1