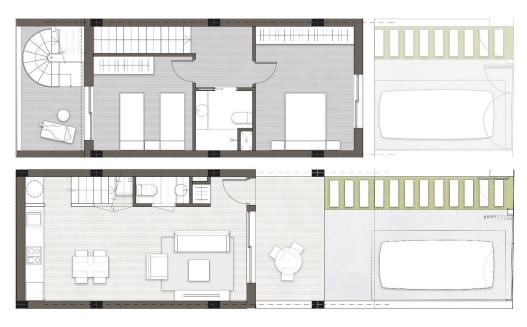

REF: # 12202 PILAR DE LA HORADADA

| INFO              |                         |
|-------------------|-------------------------|
| PRICE:            | 259.900 €               |
| PROPERTY<br>TYPE: | Townhouse               |
| CITY:             | Pilar De La<br>Horadada |
| BEDROOMS:         | 2                       |
| Bathrooms:        | 2                       |
| Build ( m2 ):     | 77                      |
| Plot ( m2 ):      | 54                      |
| Terrace ( m2 ):   | 50                      |
| Year:             | -                       |
| Floor:            | -                       |
| Old price         | -                       |

### **DESCRIPTION**

NEW BUILD TOWNHOUSES IN PILAR DE LA HORADADA - close to all amenities! This 77m2 Townhouse consists of 2 bedrooms,2 bathrooms open plan kitchen with the living area, build-in wardrobes, large solarium's, terraces and gardens with off road parking space. Excellent location, 5 minutes from the sandy beaches and most prestigious 18-hole Lo Romero golf course. Pilar de la Horadada is a typical Spanish village in the most southern part of the Costa Blanca. The large main street has supermarkets, lots of shops, restaurants and bars and some lovely squares. The beautiful beaches of Torre de la Horadada and Mil Palmeras with fine sand promenade is just 5 minutes away. The airports of Corvera (Murcia) and Alicante are respectively 40 and 55 minutes away.