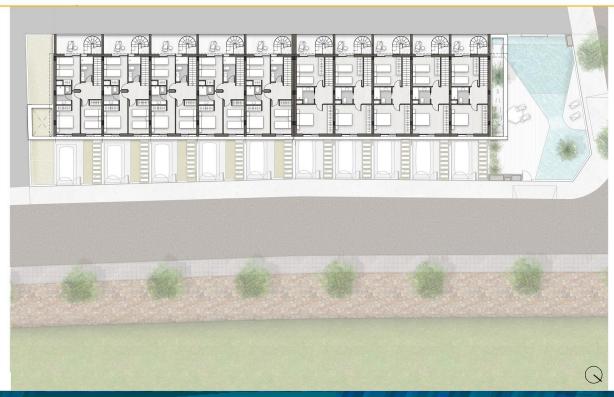

### **DESCRIPTION**

NEW BUILD TOWNHOUSES IN PILAR DE LA HORADADA - close to all amenities! This 77m2 Townhouse consists of 2 bedrooms,2 bathrooms open plan kitchen with the living area, build-in wardrobes, large solarium's, terraces and gardens with off road parking space. Excellent location, 5 minutes from the sandy beaches and most prestigious 18-hole Lo Romero golf course. Pilar de la Horadada is a typical Spanish village in the most southern part of the Costa Blanca. The large main street has supermarkets, lots of shops, restaurants and bars and some lovely squares. The beautiful beaches of Torre de la Horadada and Mil Palmeras with fine sand promenade is just 5 minutes away. The airports of Corvera (Murcia) and Alicante are respectively 40 and 55 minutes away.