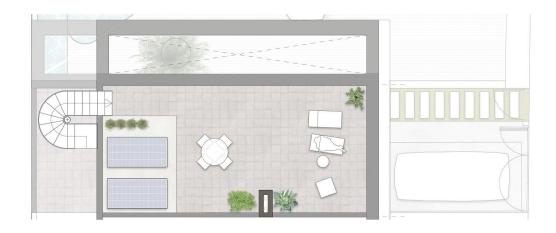

### **DESCRIPTION**

NEW BUILD TOWNHOUSES IN PILAR DE LA HORADADA - close to all amenities! This 77m2 Townhouse consists of 2 bedrooms,2 bathrooms open plan kitchen with the living area, build-in wardrobes, large solarium's, terraces and gardens with off road parking space. Excellent location, 5 minutes from the sandy beaches and most prestigious 18-hole Lo Romero golf course. Pilar de la Horadada is a typical Spanish village in the most southern part of the Costa Blanca. The large main street has supermarkets, lots of shops, restaurants and bars and some lovely squares. The beautiful beaches of Torre de la Horadada and Mil Palmeras with fine sand promenade is just 5 minutes away. The airports of Corvera (Murcia) and Alicante are respectively 40 and 55 minutes away.

# GARDEN AND TERRACES

- Fenced
- Private garden

# **VIEWS**

Panoramic views

**PARKING** 

Parking no Cars: 1