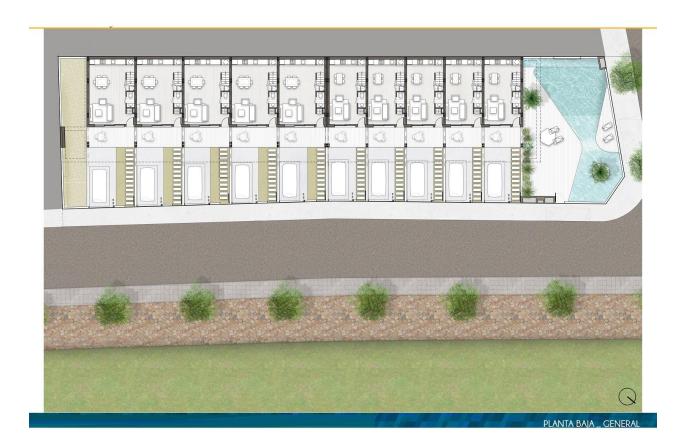

### **DESCRIPTION**

NEW BUILD TOWNHOUSES IN PILAR DE LA HORADADA - close to all amenities! This 77m2 Townhouse consists of 2 bedrooms,2 bathrooms open plan kitchen with the living area, build-in wardrobes, large solarium's, terraces and gardens with off road parking space. Excellent location, 5 minutes from the sandy beaches and most prestigious 18-hole Lo Romero golf course. Pilar de la Horadada is a typical Spanish village in the most southern part of the Costa Blanca. The large main street has supermarkets, lots of shops, restaurants and bars and some lovely squares. The beautiful beaches of Torre de la Horadada and Mil Palmeras with fine sand promenade is just 5 minutes away. The airports of Corvera (Murcia) and Alicante are respectively 40 and 55 minutes away.