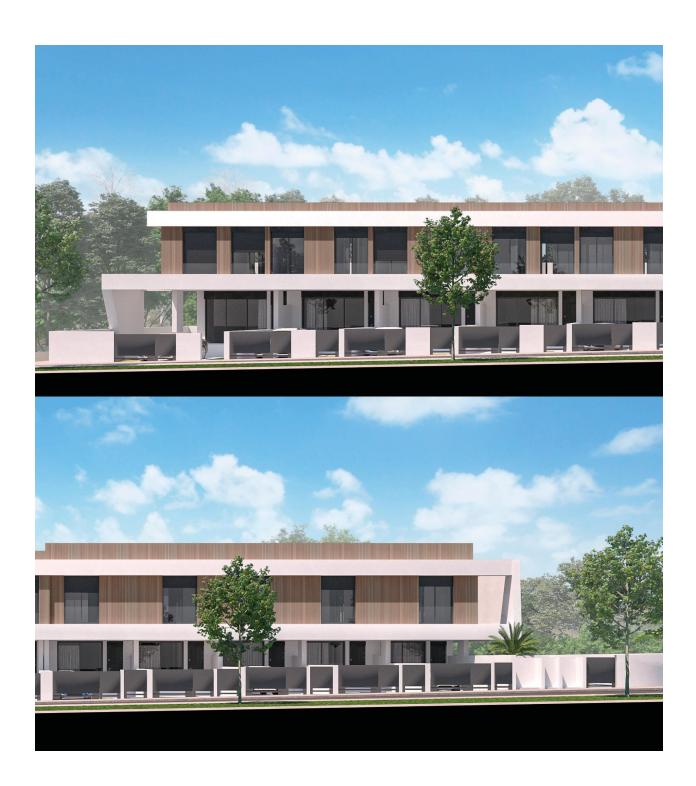

### **DESCRIPTION**

NEW BUILD TOWNHOUSES IN PILAR DE LA HORADADA - close to all amenities! This 77m2 Townhouse consists of 2 bedrooms,2 bathrooms open plan kitchen with the living area, build-in wardrobes, large solarium's, terraces and gardens with off road parking space. Excellent location, 5 minutes from the sandy beaches and most prestigious 18-hole Lo Romero golf course. Pilar de la Horadada is a typical Spanish village in the most southern part of the Costa Blanca. The large main street has supermarkets, lots of shops, restaurants and bars and some lovely squares. The beautiful beaches of Torre de la Horadada and Mil Palmeras with fine sand promenade is just 5 minutes away. The airports of Corvera (Murcia) and Alicante are respectively 40 and 55 minutes away.