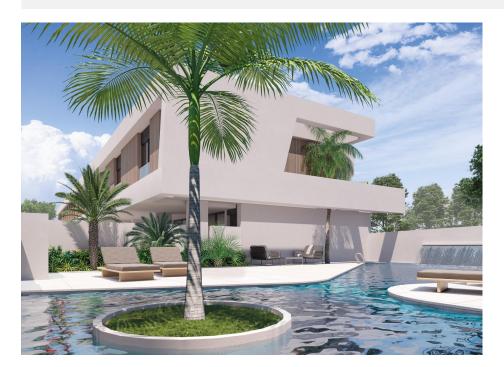

### **DESCRIPTION**

NEW BUILD TOWNHOUSES IN PILAR DE LA HORADADA - close to all amenities! This 77m2 Townhouse consists of 2 bedrooms,2 bathrooms open plan kitchen with the living area, build-in wardrobes, large solarium's, terraces and gardens with off road parking space. Excellent location, 5 minutes from the sandy beaches and most prestigious 18-hole Lo Romero golf course. Pilar de la Horadada is a typical Spanish village in the most southern part of the Costa Blanca. The large main street has supermarkets, lots of shops, restaurants and bars and some lovely squares. The beautiful beaches of Torre de la Horadada and Mil Palmeras with fine sand promenade is just 5 minutes away. The airports of Corvera (Murcia) and Alicante are respectively 40 and 55 minutes away.