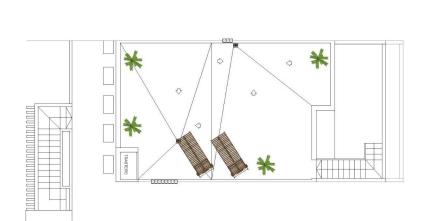

## BLOQ. 1 Nº: 06

TOTAL \_ 79,25 SOLARIUM\_ 55,00

"SUP. CONSTRUIDAS 2 DORMITORIOS 2 BAÑOS

# BLOQ. 1 Nº: O6

| SUPERFIC | JES(M2) |
|----------|---------|
| VIVIENDA | 64,10*  |
| TERRAZA  | 13,60   |
| ADMADIO  | 155     |

TOTAL \_ 79,25 SOLARIUM\_ 55,00

\*SUP. CONSTRUIDAS 2 DORMITORIOS 2 BAÑOS

## Planta Solarium