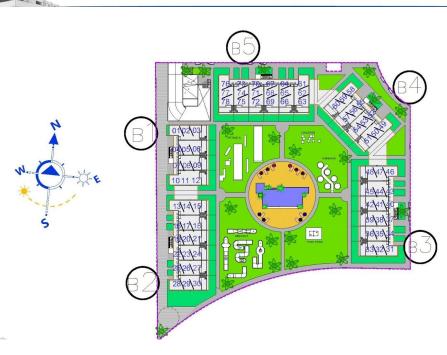

#### **DESCRIPTION**

NEW BUILD RESIDENTIAL COMPLEX IN EL RASO - Apartments with Tourist Licence! - WONDERFUL INVESTMENT OPPORTUNITY! New Build gated residential complex of touristic apartments in El Raso, Guardamar del Segura. This new residential complex will consist of 78 touristic apartments and penthouses distributed on the ground floor, first floor, and second floor with solarium. All properties will have a parking space and storage room in the basement, which will be accessible from the community stairs or from the elevator on each floor. The common areas will include a pool area, reception/meeting room, outdoor gym, pétanque area, mini-golf, and spa. DETAILS TO HIGHLIGHT IN OUR NEW DEVELOPMENT - RENTAL-ALLOWED HOUSING - These apartments offer something that no other can in this residential area. You can enjoy your home for 4 months a year for personal use, and the rest of the year rented out, where you can obtain profitability without having to worry about anything, as a specialized rental company will manage everything for you. FULLY FURNISHED HOMES - all the homes in our new project will be fully furnished and ready to live in, with lighting, furniture, appliances, and fully finished bathrooms. VARIOUS TYPES OF

HOUSING TO CHOOSE FROM: We offer various types of housing to choose from in different orientations. 2 bedrooms, 2 bathrooms and 3 bedrooms, 2 bathrooms. All 3-bedroom homes will be corner units, making them even more exclusive for clients. Among these, we offer homes with South, East, and West orientations. All with terraces/porches facing the green area and Laguna de La Mata. UNBEATABLE VIEWS OF THE LAGUNA DE LA MATA: From all the first and second-floor homes in our new development, you can enjoy privileged views of the Laguna de La Mata. Being the last development adjacent to it, you will have a dreamlike panorama of this natural setting. PROXIMITY TO THE BEACH - Just 10 minutes by car or 15 minutes by bike, you can enjoy Moncayo Beach. CLOSE TO SHOPPING CENTERS AND URBAN AREAS - Located just 10 minutes by car from the Habaneras shopping centre, 9 minutes from the dining and entertainment area of Ciudad Quesada, or 8 minutes from the centre of Guardamar del Segura, making our development have an unbeatable location. GOLF COURSES: For lovers of this sport, it's worth mentioning that just 15 minutes by car, you can enjoy one of the best golf courses in Spain, located in the La Finca de Algorfa urbanization. Also, note the beautiful golf courses of La Marguesa and Vistabella, which are 10 and 20 minutes by car respectively. Complex located 30 minutes from Alicante airport and 1 hour Murcia - Corvera airport.