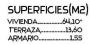

## BLOQ. 1 Nº: 06

TOTAL \_ 79,25 SOLARIUM\_ 55,00

"SUP. CONSTRUIDAS 2 DORMITORIOS 2 BAÑOS

# BLOQ. 1 Nº: O6

| SUPERFIC | JES(M2) |
|----------|---------|
| VIVIENDA | 64,10*  |
| TERRAZA  | 13,60   |
| ADMADIO  | 155     |

TOTAL \_ 79,25 SOLARIUM\_ 55,00

\*SUP. CONSTRUIDAS 2 DORMITORIOS 2 BAÑOS