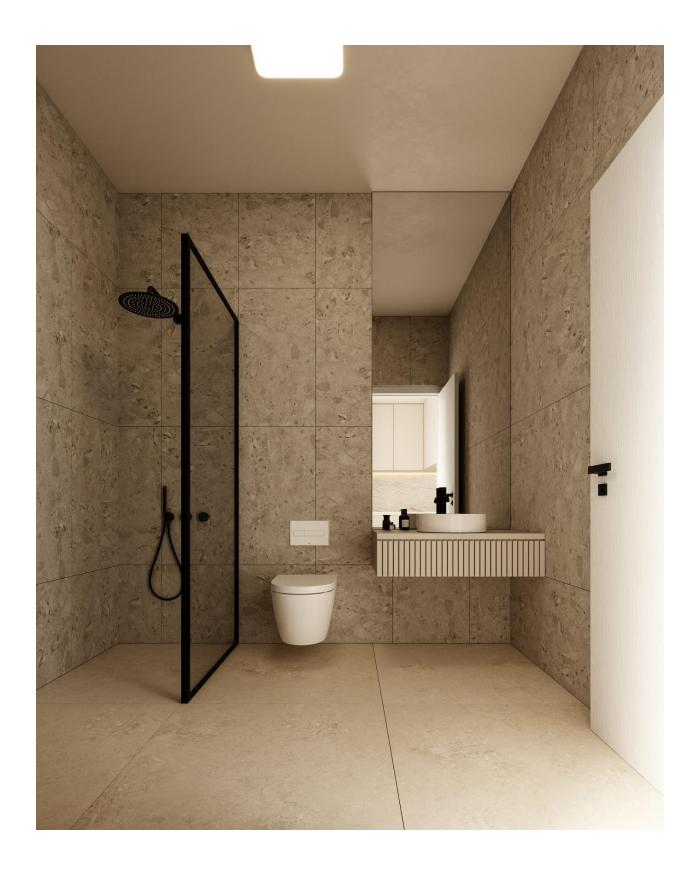

### Superficies (m2)

Vivienda ......61,35 \* Terraza .......31,13

Total\_ 92,48

Sup. construidas \*
2 dormitorios
1 baño