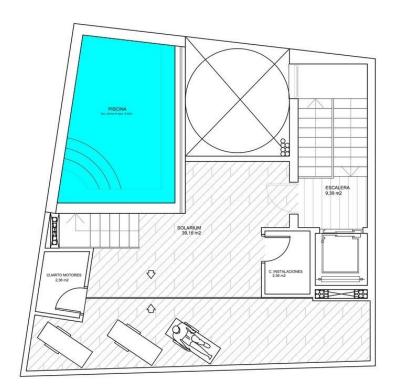

# SOLARIUM

"OUR EXPERIENCE IS YOUR GUARANTEE"

### **DESCRIPTION**

NEW BUILD PENTHOUSE IN TORREVIEJA New build exclusive project of apartments and penthouses in Torrevieja. Carefully designed

apartment building with community pool and just 100m away from the beach and close to all amenities and services. The apartment building consists of a total of 10 units: - Eight 1 bedroom,1 bathroom apartments with balcony - One ground floor 2 bedrooms, 1 bathroom apartment with patio - One penthouse 2 bedrooms, 1 bathroom apartment with terrace. All apartments benefit from a communal solarium with a pool and chillout area. The building has an elevator. Torrevieja is a Spanish town in the province of Alicante, on the Costa Blanca. It is known for its typically Mediterranean climate and coastline. It has boardwalks with resorts along its sandy beaches. The small Museum of the Sea and Salt houses exhibitions on the fishing and salt history of the city. In the interior, the Lagunas de La Mata-Torrevieja Natural Park has trails and two salty lagoons, one pink and the other green. Alicante airport located 40 minutes away and Murcia airport about 1 hour away.