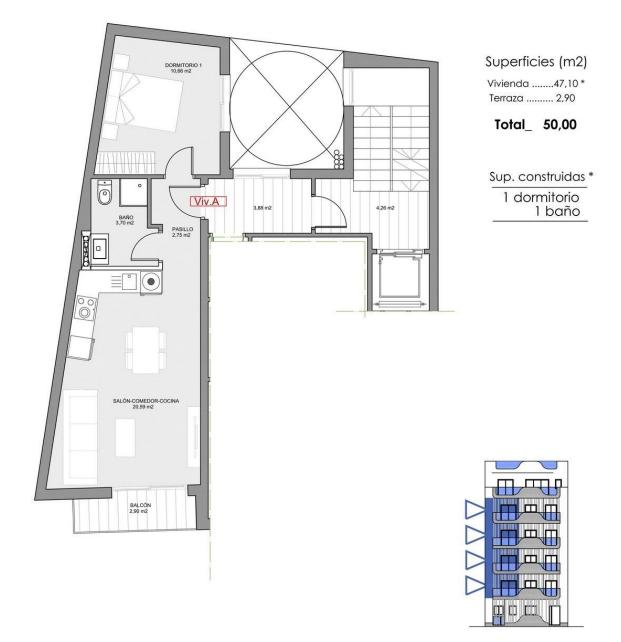

and chillout area. The building has an elevator. Torrevieja is a Spanish town in the province of Alicante, on the Costa Blanca. It is known for its typically Mediterranean climate and coastline. It has boardwalks with resorts along its sandy beaches. The small Museum of the Sea and Salt houses exhibitions on the fishing and salt history of the city. In the interior, the Lagunas de La Mata-Torrevieja Natural Park has trails and two salty lagoons, one pink and the other green. Alicante airport located 40 minutes away and Murcia airport about 1 hour away.

#### **ENERGETIC CERTIFIED**



### **VIEWS**

• Panoramic views















### **TYPE B**



### Superficies (m2)

Vivienda ......40,96 \* Terraza ....... 1,88

Total\_ 42,84

Sup. construidas \*

1 dormitorio
1 baño



## **TYPE A**



# SOLARIUM















"OUR EXPERIENCE IS YOUR GUARANTEE"