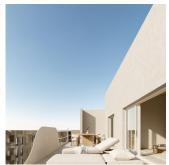

REF: # 12183 TORREVIEJA



| INFO            |            |
|-----------------|------------|
| PRICE:          | 162.000 €  |
| PROPERTY TYPE:  | Apartment  |
| CITY:           | Torrevieja |
| BEDROOMS:       | 1          |
| Bathrooms:      | 2          |
| Build ( m2 ):   | 64         |
| Plot ( m2 ):    | -          |
| Terrace ( m2 ): | -          |
| Year:           | -          |
| Floor:          | -          |
| Old price       | -          |









#### **DESCRIPTION**

NEW BUILD APARTMENTS IN TORREVIEJA New build exclusive project of apartments and penthouses in Torrevieja. Carefully designed

apartment building with community pool and just 100m away from the beach and close to all amenities and services. The apartment building consists of a total of 10 units: - Eight 1 bedroom,1 bathroom apartments with balcony - One ground floor 2 bedrooms, 1 bathroom apartment with patio - One penthouse 2 bedrooms, 1 bathroom apartment with terrace. All apartments benefit from a communal solarium with a pool and chillout area. The building has an elevator. Torrevieja is a Spanish town in the province of Alicante, on the Costa Blanca. It is known for its typically Mediterranean climate and coastline. It has boardwalks with resorts along its sand