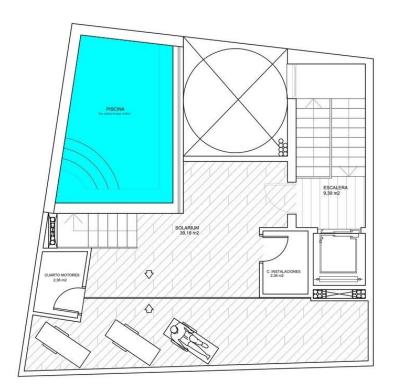

rea. The building has an elevator. Torrevieja is a Spanish town in the province of Alicante, on the Costa Blanca. It is known for its typically Mediterranean climate and coastline. It has boardwalks with resorts along its sandy beaches. The small Museum of the Sea and Salt houses exhibitions on the fishing and salt history of the city. In the interior, the Lagunas de La Mata-Torrevieja Natural Park has trails and two salty lagoons, one pink and the other green. Alicante airport located 40 minutes away and Murcia airport about 1 hour away.

#### **ENERGETIC CERTIFIED**



### **VIEWS**

• Panoramic views















### **TYPE B**



### Superficies (m2)

Vivienda ......40,96 \* Terraza ....... 1,88

Total\_ 42,84

Sup. construidas \*

1 dormitorio
1 baño



## **TYPE A**



# SOLARIUM















"OUR EXPERIENCE IS YOUR GUARANTEE"