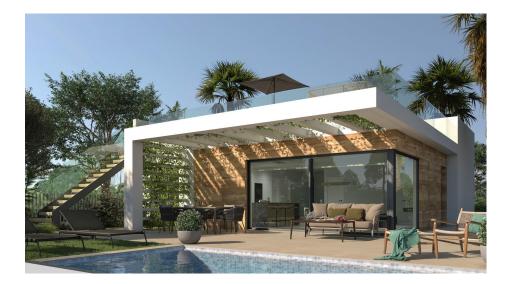

#### **DESCRIPTION**

NEW BUILD RESIDENTIAL COMPLEX NEAR LA SERENA GOLF, LOS ALCAZARES 20 detached villas within a front line golf complex. The villas have 3 bedrooms and 3 bathrooms, basement with garage and storage room, private swimming pool and private solarium. Residential located in a frontline of the prestigious golf course "La Serena Golf". This golf course is well renowned for its lakes and vegetation that interweave with the golf course. The water and lakes are present in 16 of the 18 holes, but all the course is designed to offer the golfer different strategies in each hole. Another aspect that makes this golf course unique is that it's connected by walking to the city centre, something impossible to find in other golf locations that allow us to enjoy the calm and the beauty of the area without refusing the access to the services that Los Alcázares offers. Los Alcázares an exceptional area on the Costa Cálida at only 25 minutes from Murcia airport and 55 min from Alicante airport. The area is connected through highway with the cities of Cartagena, Murcia and

#### GARDEN AND TERRACES

• Fenced

#### **EXTRA**

• Lift

TYPE VILLA PLOT: 350.00 m<sup>2</sup> BASEMENT GROUND FLOOR SOLARIUM 3.50 m<sup>2</sup> HALL LIVING ROOM KITCHEN 3.90 m<sup>2</sup> 51.00 m<sup>2</sup> BATHROOM 1 SOLARIUM (100%) 73.30 m² BUILT SURFACE (Terrace 100%) 249.90 m<sup>2</sup> LAUNDRY STORAGE ROOM 9.70 m<sup>2</sup> 20.00 m<sup>2</sup> BEDROOM 1 15.00 m<sup>2</sup> BATHROOM 2 3.90 m<sup>2</sup> BATHROOM 3 TERRACE (100%) 3.50 m<sup>2</sup> 21.60 m<sup>2</sup> BEDROOM 2 11.30 m<sup>2</sup> TOTAL USABLE SURFACE 236.20 m<sup>2</sup> GARAGE BEDROOM 3 10.80 m<sup>2</sup> 