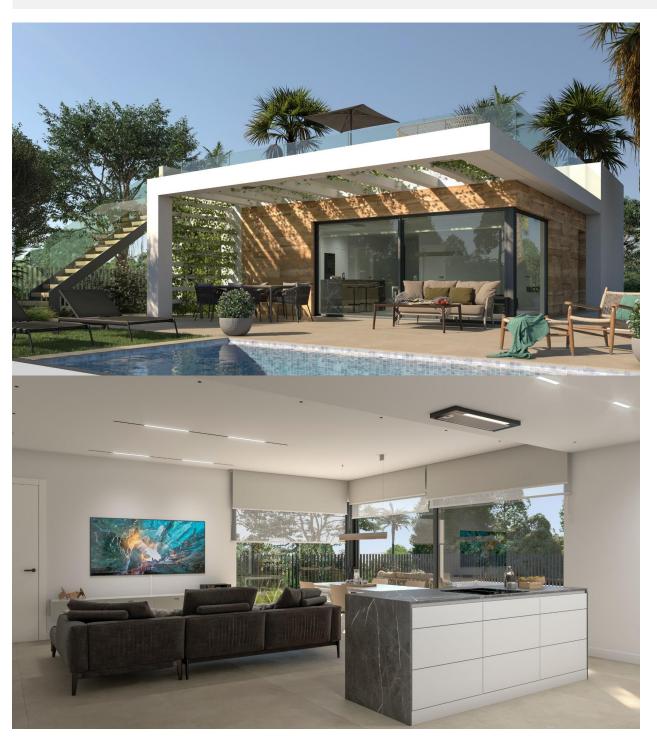

#### **DESCRIPTION**

NEW BUILD RESIDENTIAL COMPLEX NEAR LA SERENA GOLF, LOS ALCAZARES 20 detached villas within a front line golf complex. The villas have 3 bedrooms and 3 bathrooms, basement with garage and storage room, private swimming pool and private solarium. Residential located in a frontline of the prestigious golf course "La Serena Golf". This golf course is well renowned for its lakes and vegetation that interweave with the golf course. The water and lakes are present in 16 of the 18 holes, but all the course is designed to offer the golfer different strategies in each hole. Another aspect that makes this golf course unique is that it's connected by walking to the city centre, something impossible to find in other golf locations that allow us to enjoy the calm and the beauty of the area without refusing the access to the services that Los Alcázares offers. Los Alcázares an exceptional area on the Costa Cálida at only 25 minutes from Murcia airport and 55 min from Alicante airport. The area is connected through highway with the cities of Cartagena, Murcia and

#### **EXTRA**

• Lift

TYPE VILLA PLOT: 350.00 m<sup>2</sup> BASEMENT GROUND FLOOR SOLARIUM 3.50 m<sup>2</sup> HALL LIVING ROOM KITCHEN 3.90 m<sup>2</sup> 51.00 m<sup>2</sup> BATHROOM 1 SOLARIUM (100%) 73.30 m² BUILT SURFACE (Terrace 100%) 249.90 m<sup>2</sup> LAUNDRY STORAGE ROOM 9.70 m<sup>2</sup> 20.00 m<sup>2</sup> BEDROOM 1 15.00 m<sup>2</sup> BATHROOM 2 3.90 m<sup>2</sup> BATHROOM 3 TERRACE (100%) 3.50 m<sup>2</sup> 21.60 m<sup>2</sup> BEDROOM 2 11.30 m<sup>2</sup> TOTAL USABLE SURFACE 236.20 m<sup>2</sup> GARAGE BEDROOM 3 10.80 m<sup>2</sup> 