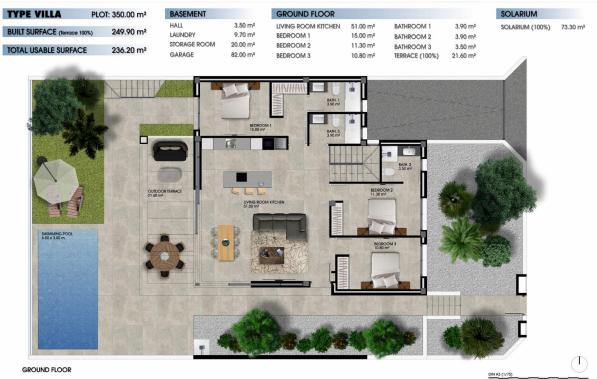

#### **EXTRA**

• Lift

TYPE VILLA PLOT: 350.00 m<sup>2</sup> BASEMENT GROUND FLOOR SOLARIUM 3.50 m<sup>2</sup> HALL LIVING ROOM KITCHEN 3.90 m<sup>2</sup> 51.00 m<sup>2</sup> BATHROOM 1 SOLARIUM (100%) 73.30 m² BUILT SURFACE (Terrace 100%) 249.90 m<sup>2</sup> LAUNDRY STORAGE ROOM 9.70 m<sup>2</sup> 20.00 m<sup>2</sup> BEDROOM 1 15.00 m<sup>2</sup> BATHROOM 2 3.90 m<sup>2</sup> BATHROOM 3 TERRACE (100%) 3.50 m<sup>2</sup> 21.60 m<sup>2</sup> BEDROOM 2 11.30 m<sup>2</sup> TOTAL USABLE SURFACE 236.20 m<sup>2</sup> GARAGE BEDROOM 3 10.80 m<sup>2</sup> 