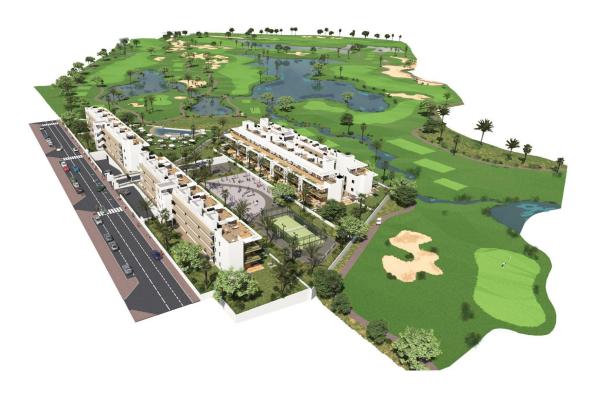

#### **DESCRIPTION**

NEW BUILD RESIDENTIAL COMPLEX NEAR LA SERENA GOLF, LOS ALCAZARES 20 detached villas within a front line golf complex. The villas have 3 bedrooms and 3 bathrooms, basement with garage and storage room, private swimming pool and private solarium. Residential located in a frontline of the prestigious golf course "La Serena Golf". This golf course is well renowned for its lakes and vegetation that interweave with the golf course. The water and lakes are present in 16 of the 18 holes, but all the course is designed to offer the golfer different strategies in each hole. Another aspect that makes this golf course unique is that it's connected by walking to the city centre, something impossible to find in other golf locations that allow us to enjoy the calm and the beauty of the area without refusing the access to the services that Los Alcázares offers. Los Alcázares an exceptional area on the Costa Cálida at only 25 minutes from Murcia airport and 55 min from Alicante airport. The area is connected through highway with the cities of Cartagena, Murcia and