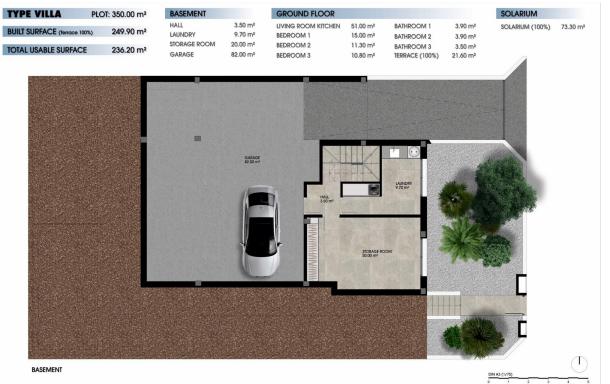

#### **EXTRA**

• Lift

TYPE VILLA PLOT: 350.00 m<sup>2</sup> BASEMENT GROUND FLOOR SOLARIUM 3.50 m<sup>2</sup> HALL LIVING ROOM KITCHEN 3.90 m<sup>2</sup> 51.00 m<sup>2</sup> BATHROOM 1 SOLARIUM (100%) 73.30 m² BUILT SURFACE (Terrace 100%) 249.90 m<sup>2</sup> LAUNDRY STORAGE ROOM 9.70 m<sup>2</sup> 20.00 m<sup>2</sup> BEDROOM 1 15.00 m<sup>2</sup> BATHROOM 2 3.90 m<sup>2</sup> BATHROOM 3 TERRACE (100%) 3.50 m<sup>2</sup> 21.60 m<sup>2</sup> BEDROOM 2 11.30 m<sup>2</sup> TOTAL USABLE SURFACE 236.20 m<sup>2</sup> GARAGE BEDROOM 3 10.80 m<sup>2</sup> 