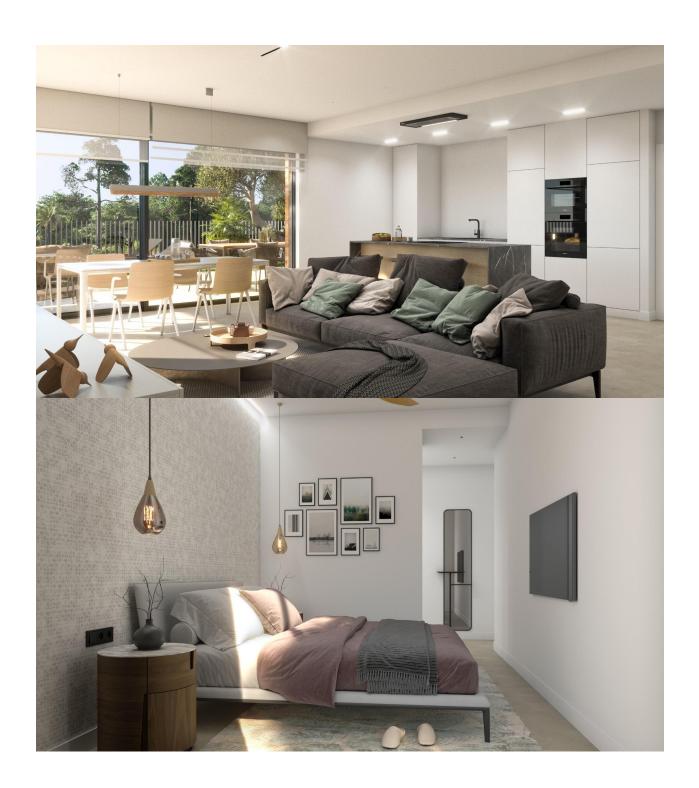

#### **DESCRIPTION**

NEW BUILD RESIDENTIAL COMPLEX NEAR LA SERENA GOLF, LOS ALCAZARES 20 detached villas within a front line golf complex. The villas have 3 bedrooms and 3 bathrooms, basement with garage and storage room, private swimming pool and private solarium. Residential located in a frontline of the prestigious golf course "La Serena Golf". This golf course is well renowned for its lakes and vegetation that interweave with the golf course. The water and lakes are present in 16 of the 18 holes, but all the course is designed to offer the golfer different strategies in each hole. Another aspect that makes this golf course unique is that it's connected by walking to the city centre, something impossible to find in other golf locations that allow us to enjoy the calm and the beauty of the area without refusing the access to the services that Los Alcázares offers. Los Alcázares an exceptional area on the Costa Cálida at only 25 minutes from Murcia airport and 55 min from Alicante airport. The area is connected through highway with the cities of Cartagena, Murcia and

#### **EXTRA**

• Lift

TYPE VILLA PLOT: 350.00 m<sup>2</sup> BASEMENT GROUND FLOOR SOLARIUM 3.50 m<sup>2</sup> HALL LIVING ROOM KITCHEN 3.90 m<sup>2</sup> 51.00 m<sup>2</sup> BATHROOM 1 SOLARIUM (100%) 73.30 m² BUILT SURFACE (Terrace 100%) 249.90 m<sup>2</sup> LAUNDRY STORAGE ROOM 9.70 m<sup>2</sup> 20.00 m<sup>2</sup> BEDROOM 1 15.00 m<sup>2</sup> BATHROOM 2 3.90 m<sup>2</sup> BATHROOM 3 TERRACE (100%) 3.50 m<sup>2</sup> 21.60 m<sup>2</sup> BEDROOM 2 11.30 m<sup>2</sup> TOTAL USABLE SURFACE 236.20 m<sup>2</sup> GARAGE BEDROOM 3 10.80 m<sup>2</sup> 