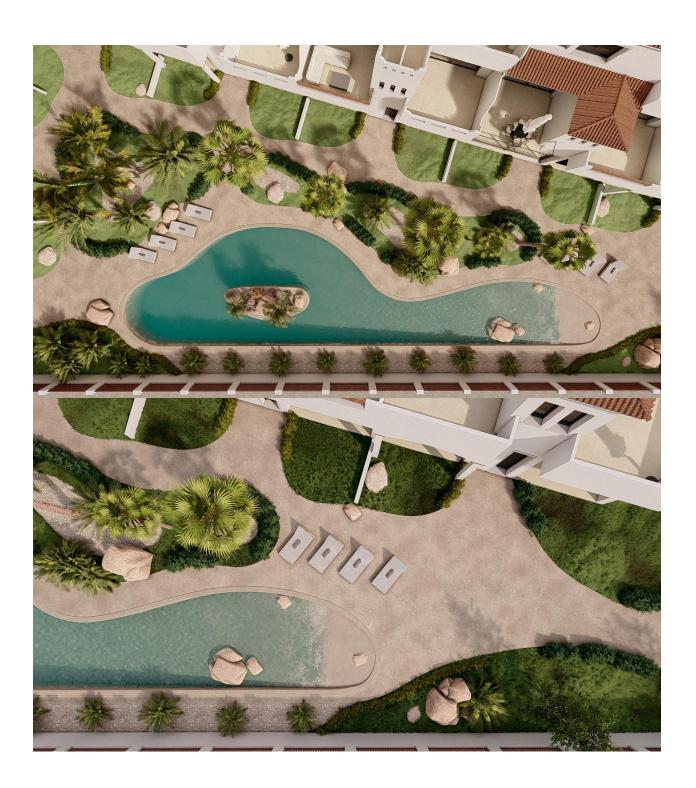

#### **DESCRIPTION**

NEW BUILD RESIDENTIAL IN LOS ALCAZARES New Build Mediterranean style residential complex in Los Alcazares. Ground floor apartments has 2 bedrooms, 2 bathrooms with private gardens and penthouses has 3 bedrooms, 3 bathrooms and terrace, all with open plan kitchen with living area, fitted wardrobes, air conditioning, household appliances, parking space and storage room. Residential complex has elevator and community garden with the swimming pool. The feeling of privacy and comfort is very important to us, which is why in our homes you will find high walls in gardens and their terraces, a comforting swimming pool and green areas accompanied by natural vegetation arranged to have contemplative views both outside and inside. In addition, you will find a large masonry wall, which has become the identity of the company and generates hierarchy and harmony in the facades, thus giving a warm contrast between white and earth colours. Our interiors convey a minimalist and warm feeling, we also seek a

## GARDEN AND TERRACES

• Fenced