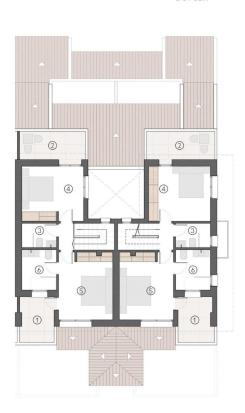

# SECOND FLOOR

DUPLEX APARTMENT MODEL CORNER TOWER

#### RIGHT APARTMENT

BUILDT AREA 76.22 m2 TERRACE AREA 9.82 m2 SOLARIUN AREA 15.48 m2

#### LEFT APARTMENT

BUILDT AREA 76.22 m2 GARDEN AREA 50.27 m2

#### OUTDOOR AREAS

- BEDROOM TERRAC
- 2 BEDROOM TERRACE

### INTERIOR AREAS

- 4 BATHROOM
- BEDROOM
- 6 MASTER BEDROOM
- 7 MASTER BATHROOM

RIGHT APARTMENT