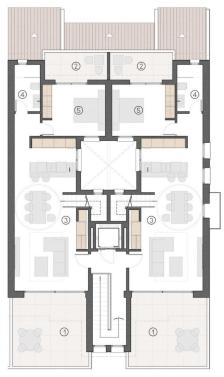

#### GENERAL AREAS

RIGHT DUPLEX APARTMENT/SOLARIUM

BUILDT AREA 101.09 m2 TERRACE AREA 24.25 m2

EFT DUPLEX

BUILDT AREA 95.38 m2 TERRACE AREA 24.25 m2

#### OUTDOOR AREAS

- FRONT TERRACE
- 2 BEDROOM TERRACE

#### INTERIOR AREAS

- LIVINGROOM / KITCHEN
- BATHROOM
- BATHROOM

DUPLEX

DUPLEX / SOLARIUM