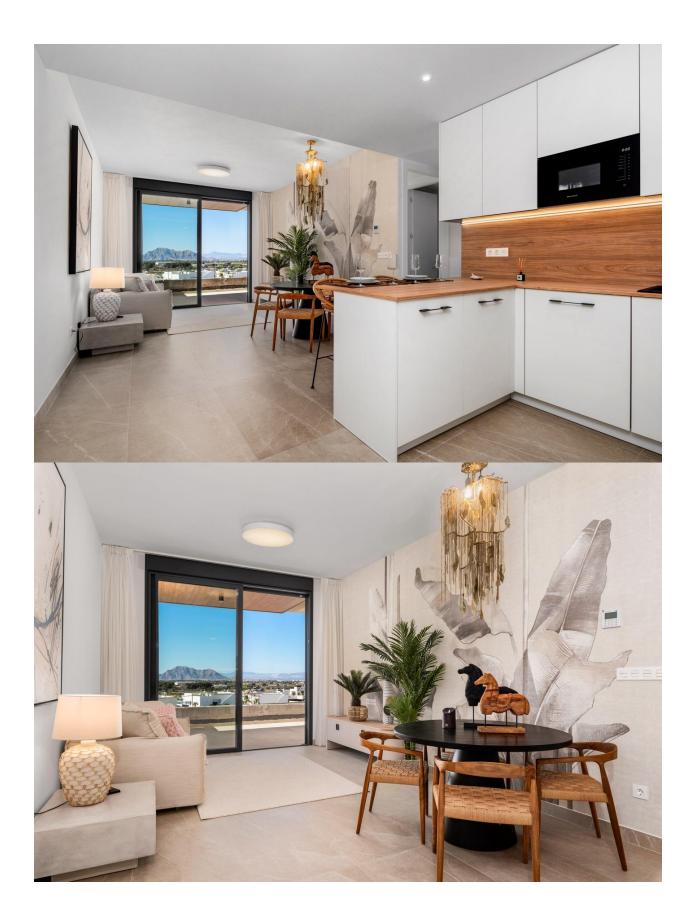

#### DESCRIPTION

NEW BUILD BUILD RESIDENTIAL COMPLEX IN BENIJOFAR New Build residential complex in the guiet area of Benijofar. Residential made up of 35 apartments and penthouses with 2, 3 and 4 bedrooms and 2 bathrooms, open plan kitchen with the lounge area, fitted wardrobes, terraces. The penthouses also have a large private solarium where you can enjoy the beautiful summer sunsets. New Build residential complex has a large green area with a swimming pool. An options underground parking space and storage at an extra cost. Benijofar it is a lovely village with a charming church and all services such as supermarkets, pharmacies, banks, restaurants and natural park located very close to the villas. There are several golf courses close by as well as water parks in nearby Rojales and Torrevieja. The best beaches of Guardamar are only 10 minutes away by car with more than 11 km of white sand dunes and crystal clear waters. Benijófar located a few minutes from the N-332 and AP-7. Just 30 minutes from Alicante airport, 10 minutes from the beaches of Guardamar and Torrevieja.

## VIEWS

• Panoramic views