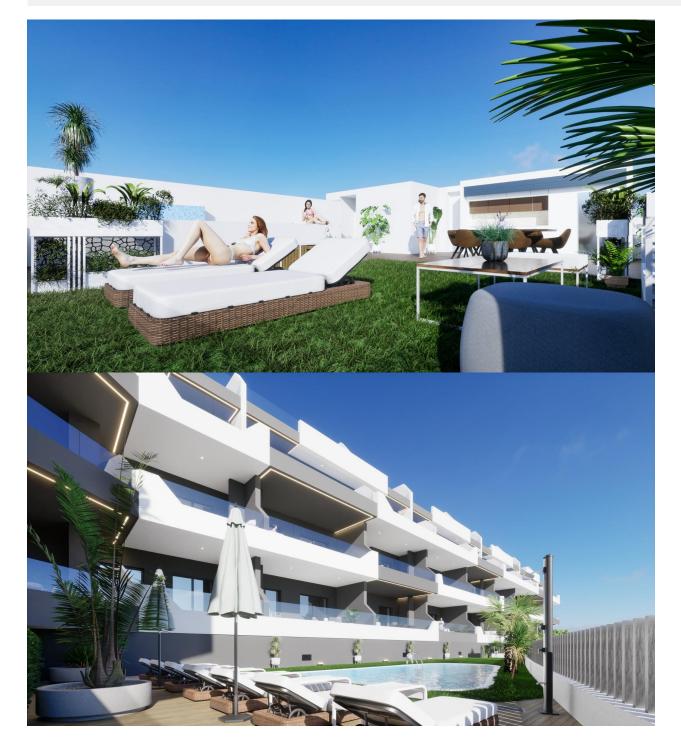

#### DESCRIPTION

NEW BUILD BUILD RESIDENTIAL COMPLEX IN BENIJOFAR New Build residential complex in the guiet area of Benijofar. Residential made up of 35 apartments and penthouses with 2, 3 and 4 bedrooms and 2 bathrooms, open plan kitchen with the lounge area, fitted wardrobes, terraces. The penthouses also have a large private solarium where you can enjoy the beautiful summer sunsets. New Build residential complex has a large green area with a swimming pool. An options underground parking space and storage at an extra cost. Benijofar it is a lovely village with a charming church and all services such as supermarkets, pharmacies, banks, restaurants and natural park located very close to the villas. There are several golf courses close by as well as water parks in nearby Rojales and Torrevieja. The best beaches of Guardamar are only 10 minutes away by car with more than 11 km of white sand dunes and crystal clear waters. Benijófar located a few minutes from the N-332 and AP-7. Just 30 minutes from Alicante airport, 10 minutes from the beaches of Guardamar and Torrevieja.

## GARDEN AND TERRACES

Central airconditioning

Parking no Cars: 1

• Fenced