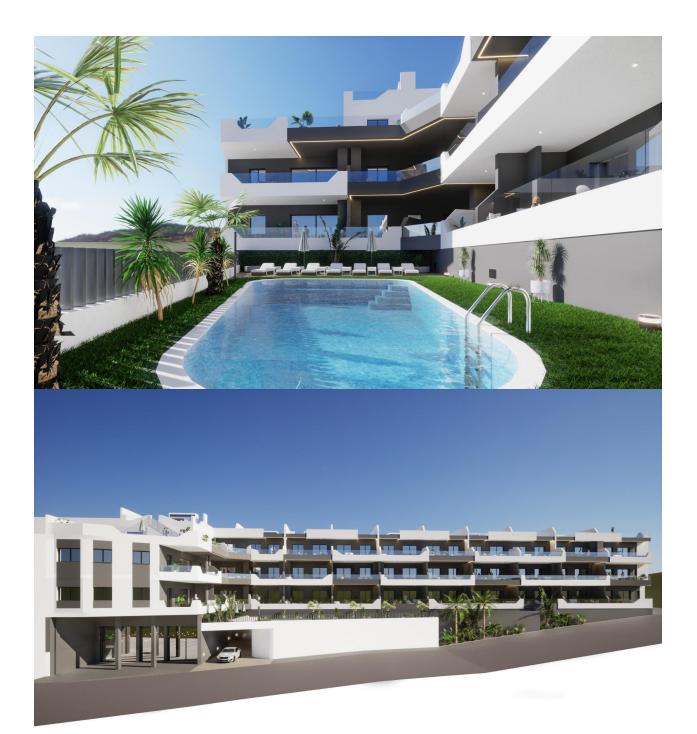

#### DESCRIPTION

NEW BUILD BUILD RESIDENTIAL COMPLEX IN BENIJOFAR New Build residential complex in the guiet area of Benijofar. Residential made up of 35 apartments and penthouses with 2, 3 and 4 bedrooms and 2 bathrooms, open plan kitchen with the lounge area, fitted wardrobes, terraces. The penthouses also have a large private solarium where you can enjoy the beautiful summer sunsets. New Build residential complex has a large green area with a swimming pool. An options underground parking space and storage at an extra cost. Benijofar it is a lovely village with a charming church and all services such as supermarkets, pharmacies, banks, restaurants and natural park located very close to the villas. There are several golf courses close by as well as water parks in nearby Rojales and Torrevieja. The best beaches of Guardamar are only 10 minutes away by car with more than 11 km of white sand dunes and crystal clear waters. Benijófar located a few minutes from the N-332 and AP-7. Just 30 minutes from Alicante airport, 10 minutes from the beaches of Guardamar and Torrevieja.

## GARDEN AND TERRACES

Central airconditioning

Parking no Cars: 1

• Fenced