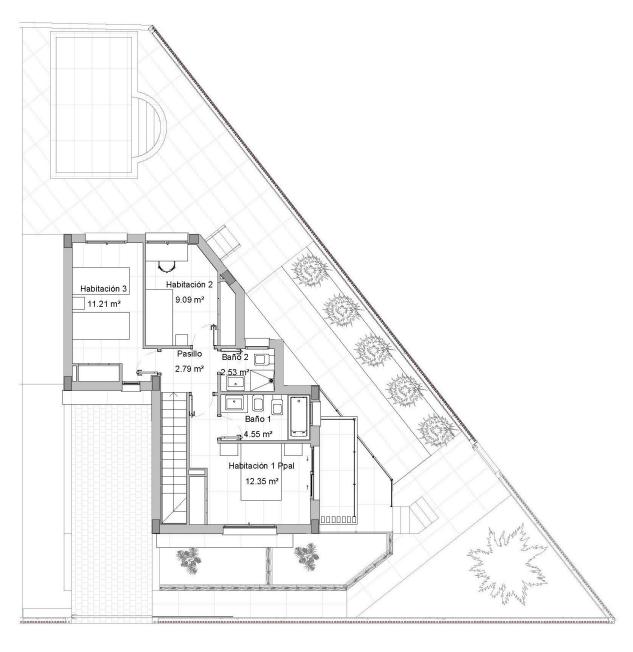

## Útiles vivienda 2

| Aparcamiento      | 64.84 m²            |
|-------------------|---------------------|
| Escalera          | 4.63 m²             |
| Planta sótano     | 69.47 m²            |
| Salón-comedor     | 19.36 m²            |
| Baño 1            | 2.53 m <sup>2</sup> |
| Habitación 4      | 7.49 m²             |
| Cocina            | 10.11 m²            |
| Terraza cubierta  | 1.25 m <sup>2</sup> |
| Planta baja       | 40.74 m²            |
| Pasillo           | 2.79 m²             |
| Habitación 1 Ppal | 12.35 m²            |
| Baño 1            | 4.55 m²             |
| Baño 2            | 2.53 m²             |
| Habitación 2      | 9.09 m²             |
| Habitación 3      | 11.21 m²            |
| Planta primera    | 42.52 m²            |
| Vivienda 2        | 152.73 m²           |
|                   |                     |