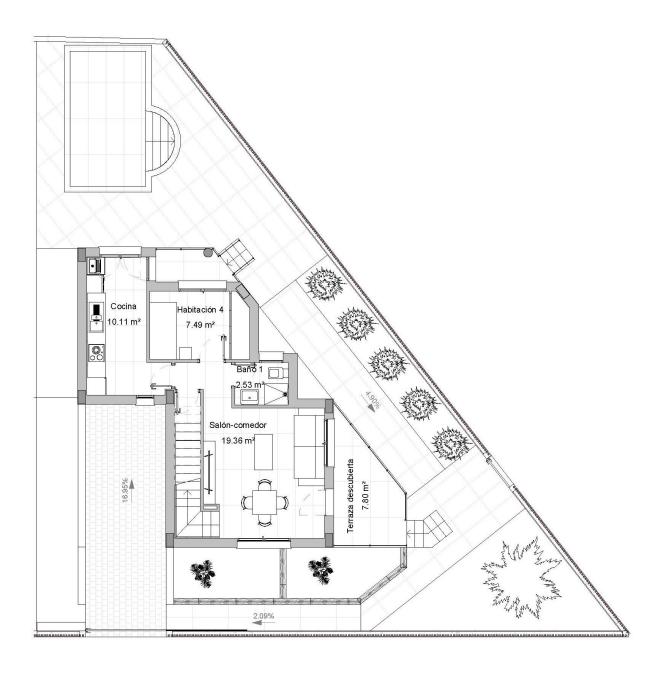

## Útiles vivienda 2

| Aparcamiento      | 64.84 m²            |
|-------------------|---------------------|
| Escalera          | 4.63 m²             |
| Planta sótano     | 69.47 m²            |
| Salón-comedor     | 19.36 m²            |
| Baño 1            | 2.53 m <sup>2</sup> |
| Habitación 4      | 7.49 m²             |
| Cocina            | 10.11 m²            |
| Terraza cubierta  | 1.25 m <sup>2</sup> |
| Planta baja       | 40.74 m²            |
| Pasillo           | 2.79 m²             |
| Habitación 1 Ppal | 12.35 m²            |
| Baño 1            | 4.55 m²             |
| Baño 2            | 2.53 m²             |
| Habitación 2      | 9.09 m²             |
| Habitación 3      | 11.21 m²            |
| Planta primera    | 42.52 m²            |
| Vivienda 2        | 152.73 m²           |
|                   |                     |