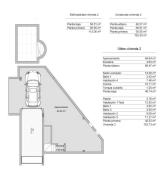

# Edificabilidad vivienda 2

| Planta baja    | 56.51 m <sup>2</sup> |
|----------------|----------------------|
| Planta primera | 55.55 m²             |
|                | 112.06 m²            |

#### Construida vivienda 2

| Planta sótano  | 80.27 m²  |
|----------------|-----------|
| Planta baja    | 56.51 m²  |
| Planta primera | 55.55 m²  |
|                | 192.33 m² |

## Útiles vivienda 2

| Aparcamiento      | 64.84 m²            |
|-------------------|---------------------|
| Escalera          | 4.63 m²             |
| Planta sótano     | 69.47 m²            |
| Salón-comedor     | 19.36 m²            |
| Baño 1            | 2.53 m <sup>2</sup> |
| Habitación 4      | 7.49 m²             |
| Cocina            | 10.11 m²            |
| Terraza cubierta  | 1.25 m <sup>2</sup> |
| Planta baja       | 40.74 m²            |
| Pasillo           | 2.79 m²             |
| Habitación 1 Ppal | 12.35 m²            |
| Baño 1            | 4.55 m²             |
| Baño 2            | 2.53 m²             |
| Habitación 2      | 9.09 m²             |
| Habitación 3      | 11.21 m²            |
| Planta primera    | 42.52 m²            |
| Vivienda 2        | 152.73 m²           |
|                   |                     |