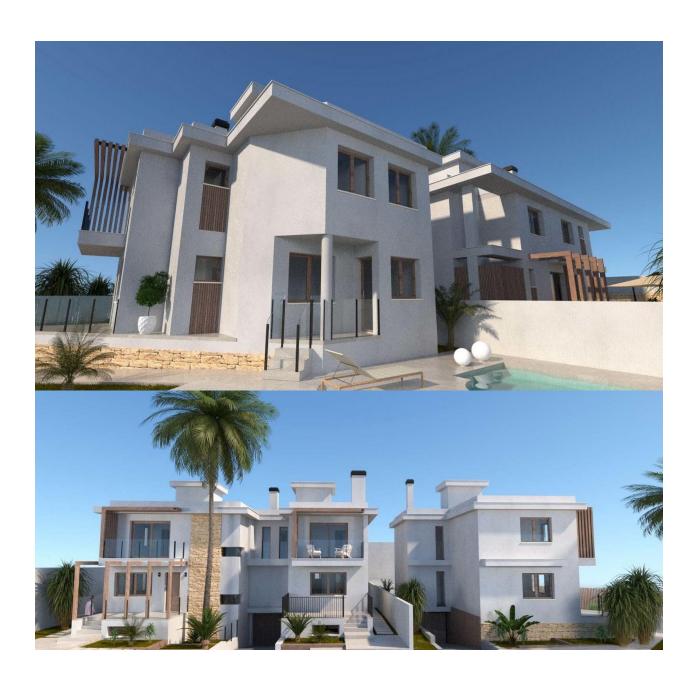

### **DESCRIPTION**

NEW BUILD VILLA IN LOS ALCAZARES New Build villa in Los Alcazares . Beautiful villa have 4 bedrooms and 3 bathrooms, open plan kitchen with the lounge area, fitted wardrobes, private garden with the swimming pool, basement with the garage. Equipped kitchen with stainless steel sink, fridge, dishwasher hob, oven and extractor. Residential of villas located 1,5 km from the beach and the town of Los Alcázares, where you can practice various water sports, surrounded by several golf courses. The area is connected through highway with the cities of Cartagena, Murcia and Alicante and the rest of the beaches of the Costa Cálida and the Costa Blanca. Murcia Corvera airport by car 20 minutes away.

### **ENERGETIC CERTIFIED**

**VIEWS** 

**AIRCONDITIONING** 

**PARKING** 

GARDEN AND TERRACES

• Private garden

• Panoramic views

• Central airconditioning