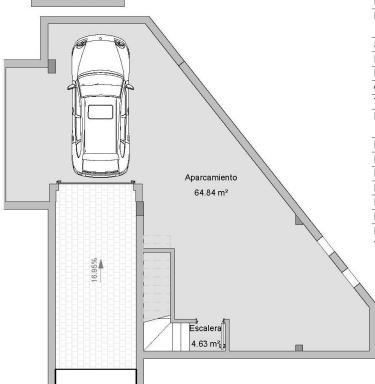

## Útiles vivienda 2

| Aparcamiento      | 64.84 m²            |
|-------------------|---------------------|
| Escalera          | 4.63 m²             |
| Planta sótano     | 69.47 m²            |
| Salón-comedor     | 19.36 m²            |
| Baño 1            | 2.53 m <sup>2</sup> |
| Habitación 4      | 7.49 m²             |
| Cocina            | 10.11 m²            |
| Terraza cubierta  | 1.25 m <sup>2</sup> |
| Planta baja       | 40.74 m²            |
| Pasillo           | 2.79 m²             |
| Habitación 1 Ppal | 12.35 m²            |
| Baño 1            | 4.55 m²             |
| Baño 2            | 2.53 m²             |
| Habitación 2      | 9.09 m²             |
| Habitación 3      | 11.21 m²            |
| Planta primera    | 42.52 m²            |
| Vivienda 2        | 152.73 m²           |
|                   |                     |