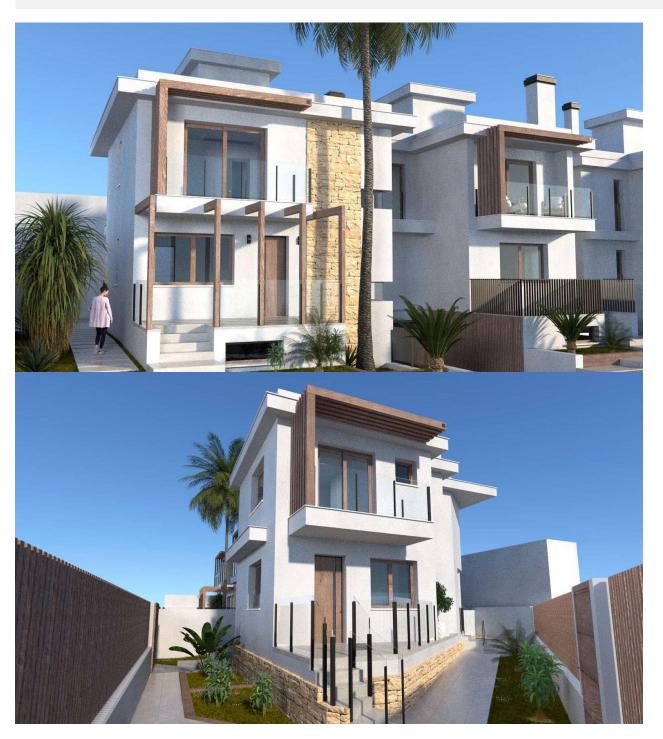

### **DESCRIPTION**

NEW BUILD VILLA IN LOS ALCAZARES New Build villa in Los Alcazares . Beautiful villa have 4 bedrooms and 3 bathrooms, open plan kitchen with the lounge area, fitted wardrobes, private garden with the swimming pool, basement with the garage. Equipped kitchen with stainless steel sink, fridge, dishwasher hob, oven and extractor. Residential of villas located 1,5 km from the beach and the town of Los Alcázares, where you can practice various water sports, surrounded by several golf courses. The area is connected through highway with the cities of Cartagena, Murcia and Alicante and the rest of the beaches of the Costa Cálida and the Costa Blanca. Murcia Corvera airport by car 20 minutes away.

### **ENERGETIC CERTIFIED**

**VIEWS** 

**AIRCONDITIONING** 

**PARKING** 

GARDEN AND TERRACES

• Private garden

• Panoramic views

• Central airconditioning