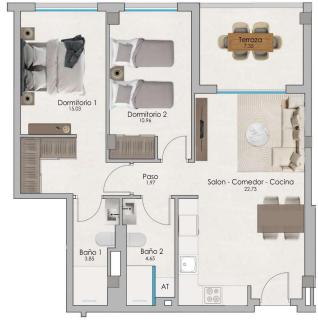

## PLANTA BAJA / ESCALERA 1 VIVIENDA 3

| SUPERFICIE UTILES |                      |       | SUPERFICIE<br>CONSTRUIDAS |       |
|-------------------|----------------------|-------|---------------------------|-------|
|                   | Salon-comedor-cocina | 22.73 | Cerrada                   | 68.48 |
| m                 | Dormitorio 1         | 15.03 | Abierta                   | 7,83  |
| VIVIENDA 3 / PB   | Baño 1               | 3.85  |                           |       |
|                   | Dormitorio 2         | 10.96 |                           |       |
|                   | Baño 2               | 4.65  |                           |       |
|                   | Paso                 | 1.97  |                           |       |
|                   | Terraza              | 7.35  |                           |       |
|                   | TOTAL                | 66.54 |                           | 76.31 |

Las superficies indicadas lo son con carácter informativo, no contractual y pueden sufrir ligeras variaciones por necesidades técnicas del proceso de construcción.

1

"OUR EXPERIENCE IS YOUR GUARANTEE"