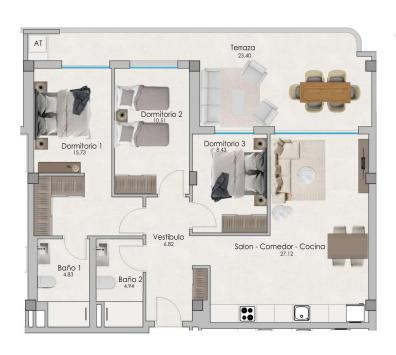

## PLANTA PISO 1 / ESCALERA 1 VIVIENDA 4

| SUPERFICIE UTILES |                      |        | SUPERFICIE<br>CONSTRUIDAS |        |
|-------------------|----------------------|--------|---------------------------|--------|
|                   | Vestibulo            | 6.82   | Cerrada                   | 89.65  |
| 4 / PP            | Salon-comedor-cocina | 27.12  | Terraza                   | 25.50  |
|                   | Dormitorio 1         | 15.73  |                           |        |
|                   | Baño 1               | 4.83   |                           |        |
| A                 | Dormitorio 2         | 10.51  |                           |        |
| VIVIENDA 4 / PP   | Baño 2               | 4.94   |                           |        |
|                   | Dormitorio 3         | 8.43   |                           |        |
|                   | Terraza              | 23.40  |                           |        |
|                   | TOTAL                | 101.78 |                           | 115.15 |