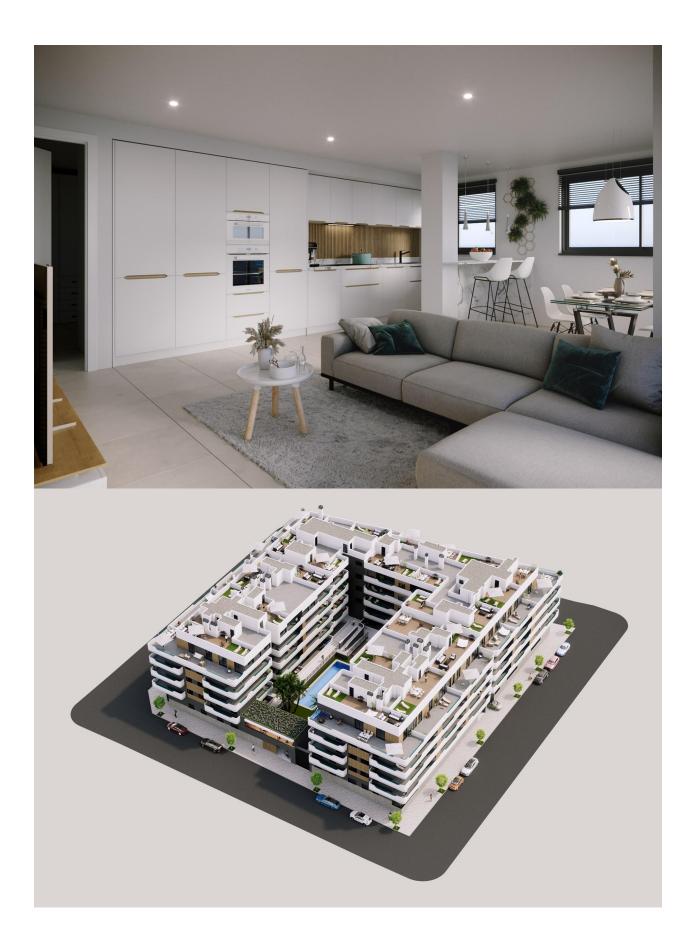

### DESCRIPTION

NEW BUILD RESIDENTIAL COMPLEX IN SANTA POLA New Build modern gated residential complex consisting of 1, 2 and 3 bedroom apartments and penthouses with 2 complete bathrooms. The complex consists of 4 staircases of flats with spacious landscaped communal areas, including swimming pool, relaxation area and gymnasium. All properties have been carefully designed to provide you with an exceptional living experience, with high quality finishes and a modern style. Enjoy the spacious terraces, where you can relax, enjoy al fresco dining and watch the most spectacular sunsets. The location is simply unbeatable: next to the centre of Santa Pola and the palm grove, and only a few minutes from the promenade, you will be close to a wide range of restaurants, bars and supermarkets. Excellent connection with the national road 332, which connects all the southern Costa Blanca, and with the airport in only 15 minutes.