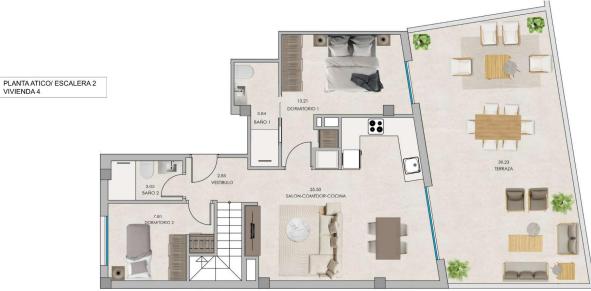

# PROPERTY GALLERY

| SUPERFICIE UTILES  |                      | ES     | SUPERFICIE<br>CONSTRUIDAS |        |
|--------------------|----------------------|--------|---------------------------|--------|
|                    | Vestibulo            | 2.85   | Cerrada                   | 70.10  |
| VIVIENDA 4/ PATICO | Salon-comedor-cocina | 25.50  | Abierta                   | 80.48  |
|                    | Dormitorio 1         | 13.21  |                           |        |
|                    | Baño 1               | 3.84   |                           |        |
|                    | Dormitorio 2         | 7.81   |                           |        |
|                    | Baño 2               | 3.05   |                           |        |
|                    | Terraza              | 39.23  |                           |        |
|                    | Solarium             | 35.45  |                           |        |
|                    | TOTAL                | 130,94 |                           | 150.58 |