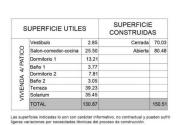

# PROPERTY GALLERY

| SUPERFICIE UTILES  |                      | ES     | SUPERFICIE<br>CONSTRUIDAS |        |
|--------------------|----------------------|--------|---------------------------|--------|
|                    | Vestibulo            | 2.85   | Cerrada                   | 70.10  |
| VIVIENDA 4/ PATICO | Salon-comedor-cocina | 25.50  | Abierta                   | 80.48  |
|                    | Dormitorio 1         | 13.21  |                           |        |
|                    | Baño 1               | 3.84   |                           |        |
|                    | Dormitorio 2         | 7.81   |                           |        |
|                    | Baño 2               | 3.05   |                           |        |
|                    | Terraza              | 39.23  |                           |        |
|                    | Solarium             | 35.45  |                           |        |
|                    | TOTAL                | 130,94 |                           | 150.58 |