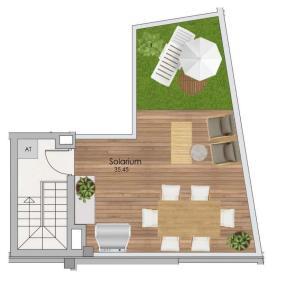

# PROPERTY GALLERY

| SUPERFICIE UTILES  |                      | ES     | SUPERFICIE<br>CONSTRUIDAS |        |
|--------------------|----------------------|--------|---------------------------|--------|
|                    | Vestibulo            | 2.85   | Cerrada                   | 70.10  |
| VIVIENDA 4/ PATICO | Salon-comedor-cocina | 25.50  | Abierta                   | 80.48  |
|                    | Dormitorio 1         | 13.21  |                           |        |
|                    | Baño 1               | 3.84   |                           |        |
|                    | Dormitorio 2         | 7.81   |                           |        |
|                    | Baño 2               | 3.05   |                           |        |
|                    | Terraza              | 39.23  |                           |        |
|                    | Solarium             | 35.45  |                           |        |
|                    | TOTAL                | 130,94 |                           | 150.58 |

PLANTA SOLARIUM/ ESCALERA 2 VIVIENDA 4

"OUR EXPERIENCE IS YOUR GUARANTEE"