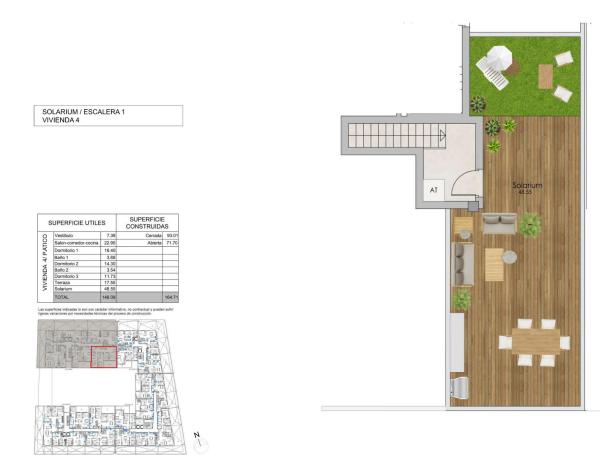

# PROPERTY GALLERY

| SUPERFICIE UTILES   |                      | SUPERFICIE<br>CONSTRUIDAS |         |               |
|---------------------|----------------------|---------------------------|---------|---------------|
| ~                   | Vestibulo            | 7.39                      | Cerrada | 93.01         |
| VIVIENDA 4/ P.ATICO | Salon-comedor-cocina | 22.95                     | Abierta | 71.70         |
|                     | Dormitorio 1         | 16.40                     |         |               |
|                     | Baño 1               | 3.68                      |         | -             |
|                     | Dormitorio 2         | 14.30                     |         | -             |
|                     | Baño 2               | 3.54                      |         |               |
|                     | Dormitorio 3         | 11.73                     |         |               |
|                     | Terraza              | 17.55                     |         |               |
| 2                   | Solarium             | 48.55                     |         |               |
|                     |                      | ALCONDARY 1               |         | CONTRACTOR OF |

PLANTA ATICO/ ESCALERA 1 VIVIENDA 4

"OUR EXPERIENCE IS YOUR GUARANTEE"