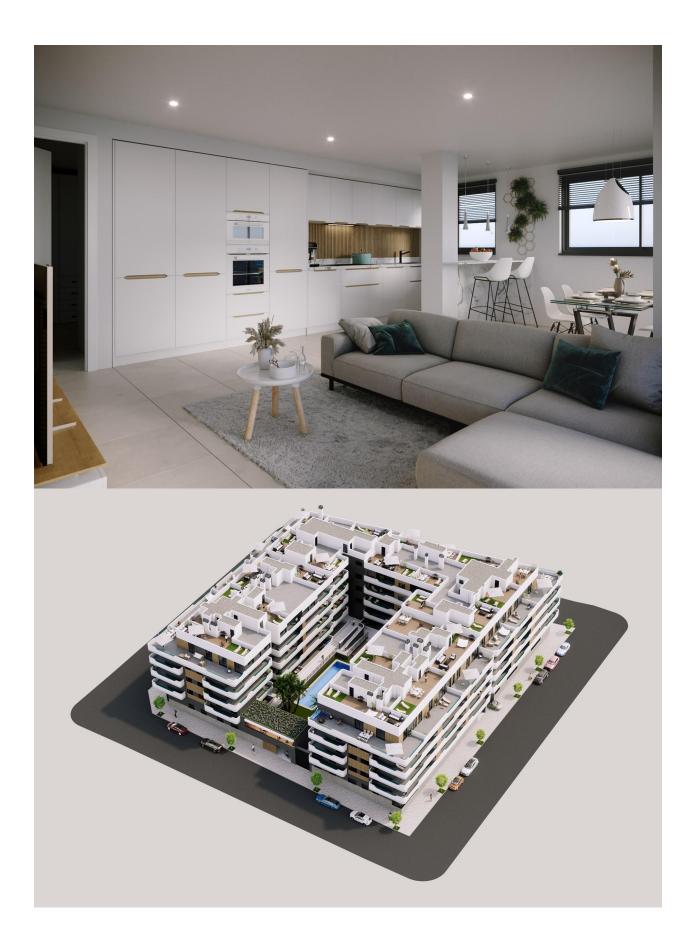

#### DESCRIPTION

NEW BUILD RESIDENTIAL COMPLEX IN SANTA POLA New Build modern gated residential complex consisting of 1, 2 and 3 bedroom apartments and penthouses with 2 complete bathrooms. The complex consists of 4 staircases of flats with spacious landscaped communal areas, including swimming pool, relaxation area and gymnasium. All properties have been carefully designed to provide you with an exceptional living experience, with high quality finishes and a modern style. Enjoy the spacious terraces, where you can relax, enjoy al fresco dining and watch the most spectacular sunsets. The location is simply unbeatable: next to the centre of Santa Pola and the palm grove, and only a few minutes from the promenade, you will be close to a wide range of restaurants, bars and supermarkets. Excellent connection with the national road 332, which connects all the southern Costa Blanca, and with the airport in only 15 minutes.

# MAIN LIVING AREA