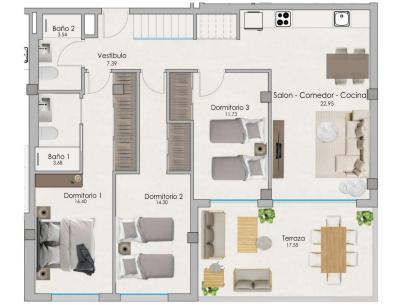

# PROPERTY GALLERY

| SUPERFICIE UTILES   |                      | SUPERFICIE<br>CONSTRUIDAS |         |               |
|---------------------|----------------------|---------------------------|---------|---------------|
| ~                   | Vestibulo            | 7.39                      | Cerrada | 93.01         |
| VIVIENDA 4/ P.ATICO | Salon-comedor-cocina | 22.95                     | Abierta | 71.70         |
|                     | Dormitorio 1         | 16.40                     |         |               |
|                     | Baño 1               | 3.68                      |         | -             |
|                     | Dormitorio 2         | 14.30                     |         | -             |
|                     | Baño 2               | 3.54                      |         |               |
|                     | Dormitorio 3         | 11.73                     |         |               |
|                     | Terraza              | 17.55                     |         |               |
| 2                   | Solarium             | 48.55                     |         |               |
|                     |                      | ALCONDARY 1               |         | CONTRACTOR OF |