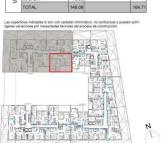

# PROPERTY GALLERY

| SUPERFICIE UTILES   |                      | SUPERFICIE<br>CONSTRUIDAS |         |               |
|---------------------|----------------------|---------------------------|---------|---------------|
| ~                   | Vestibulo            | 7.39                      | Cerrada | 93.01         |
| VIVIENDA 4/ P.ATICO | Salon-comedor-cocina | 22.95                     | Abierta | 71.70         |
|                     | Dormitorio 1         | 16.40                     |         |               |
|                     | Baño 1               | 3.68                      |         | -             |
|                     | Dormitorio 2         | 14.30                     |         | -             |
|                     | Baño 2               | 3.54                      |         |               |
|                     | Dormitorio 3         | 11.73                     |         |               |
|                     | Terraza              | 17.55                     |         |               |
| 2                   | Solarium             | 48.55                     |         |               |
|                     |                      | ALCONDARY 1               |         | CONTRACTOR OF |

PLANTA ATICO/ ESCALERA 1 VIVIENDA 4

"OUR EXPERIENCE IS YOUR GUARANTEE"