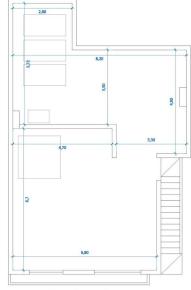

en     |
|                                               |                    |                                                    |                    |

# **EXTRA**

- Built in wardrobes
- Alarm
- Reinforced door Double glazed windows

## PROPERTY GALLERY





























|         | 11  | 12      | H     |
|---------|-----|---------|-------|
|         |     |         |       |
|         | 9   | 10      | 9     |
| (CD)    |     |         | , app |
| 1       | 7   | 8       | 9     |
| (CCD) L |     |         |       |
|         | 5   | 6       | -     |
|         |     |         | .00   |
|         | 3   | 4       | -     |
|         |     | ئـــــا | . @   |
|         | 1   | 2       | Π     |
|         | - A | AL      | LY    |
| -       | 0.0 | 8. h    | _     |











Solarium (92,20 m2)







"OUR EXPERIENCE IS YOUR GUARANTEE"