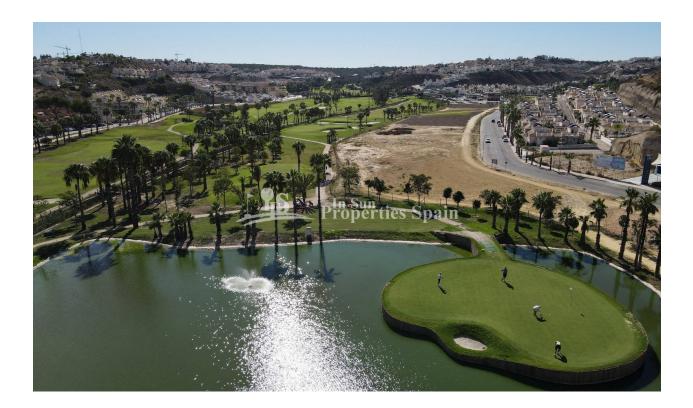

#### DESCRIPTION

NEW BUILD VILLA IN CIUDAD QUESADA ROJALES - with private garden and pool! This 91m2 modern villa is built over 1 level and consists of 3 bedrooms, 2 bathrooms, open plan kitchen with living room, solarium, private garden with the pool and parking space. The Villa is located in Rojales, a privileged and quiet area next to the Laguna de La Mata Natural Park and just 5 kilometres from the best beaches on the Costa Blanca. The property further benefits from; Photovoltaic Energy, Hot-Cold Air Conditioning, Interior and Exterior Lighting, Furnished kitchen with extractor hood with osmosis, Aluminium Electric Blinds, Builtin Wardrobes in Bedrooms, Furnished Bathrooms and Glass Shower Screens, Fiber Optic in each room and living Rojales has extensive sports and commercial facilities; Hotels, Shopping Centre's, Restaurants, 2 Water Parks, 8 18-hole Golf Courses, Horse Riding, Tennis Courts, etc... Access to the AP-7 motorway is less than 2 km away and the Alicante and Murcia airports are less than 30 minutes away.