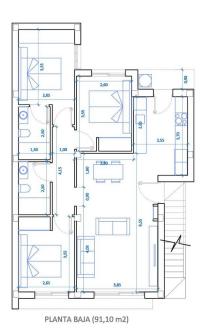

### **ROJALES (DONA PEPA)**

| INFO            |                        |
|-----------------|------------------------|
| PRICE:          | 355.000 €              |
| PROPERTY TYPE:  | Villa                  |
| CITY:           | Rojales (Dona<br>Pepa) |
| BEDROOMS:       | 3                      |
| Bathrooms:      | 2                      |
| Build ( m2 ):   | 91                     |
| Plot ( m2 ):    | 185                    |
| Terrace ( m2 ): | 112                    |
| Year:           | -                      |
| Floor:          | -                      |
| Old price       | -                      |

#### DESCRIPTION

NEW BUILD VILLA IN CIUDAD QUESADA ROJALES - with private garden and pool! This 91m2 modern villa is built over 1 level and consists of 3 bedrooms, 2 bathrooms, open plan kitchen with living room, solarium, private garden with the pool and parking space. The Villa is located in Rojales, a privileged and quiet area next to the Laguna de La Mata Natural Park and just 5 kilometres from the best beaches on the Costa Blanca. The property further benefits from; Photovoltaic Energy, Hot-Cold Air Conditioning, Interior and Exterior Lighting, Furnished kitchen with extractor hood with osmosis, Aluminium Electric Blinds, Builtin Wardrobes in Bedrooms, Furnished Bathrooms and Glass Shower Screens, Fiber Optic in each room and living Rojales has extensive sports and commercial facilities; Hotels, Shopping Centre's, Restaurants, 2 Water Parks, 8 18-hole Golf Courses, Horse Riding, Tennis Courts, etc... Access to the AP-7 motorway is less than 2 km away and the Alicante and Murcia airports are less than 30 minutes away.