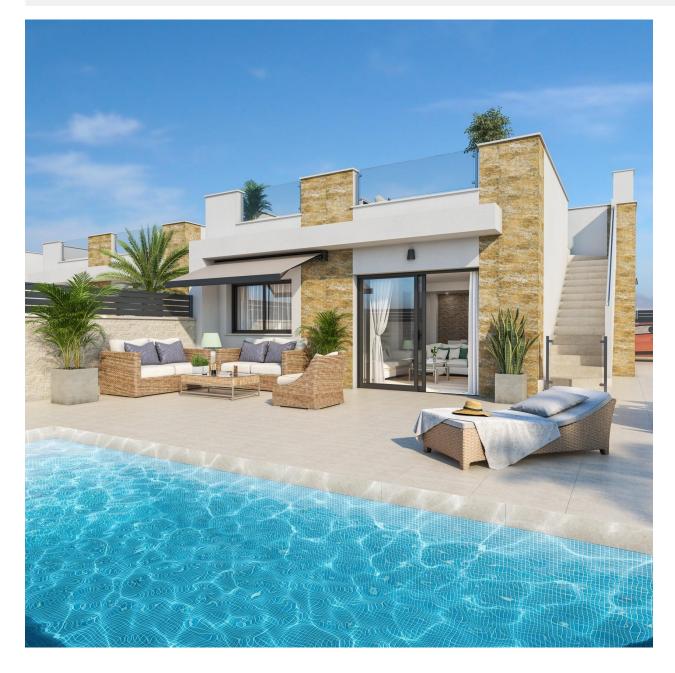

#### DESCRIPTION

NEW BUILD VILLA IN CIUDAD QUESADA ROJALES - with private garden and pool! This 91m2 modern villa is built over 1 level and consists of 3 bedrooms, 2 bathrooms, open plan kitchen with living room, solarium, private garden with the pool and parking space. The Villa is located in Rojales, a privileged and quiet area next to the Laguna de La Mata Natural Park and just 5 kilometres from the best beaches on the Costa Blanca. The property further benefits from; Photovoltaic Energy, Hot-Cold Air Conditioning, Interior and Exterior Lighting, Furnished kitchen with extractor hood with osmosis, Aluminium Electric Blinds, Builtin Wardrobes in Bedrooms, Furnished Bathrooms and Glass Shower Screens, Fiber Optic in each room and living Rojales has extensive sports and commercial facilities; Hotels, Shopping Centre's, Restaurants, 2 Water Parks, 8 18-hole Golf Courses, Horse Riding, Tennis Courts, etc... Access to the AP-7 motorway is less than 2 km away and the Alicante and Murcia airports are less than 30 minutes away.