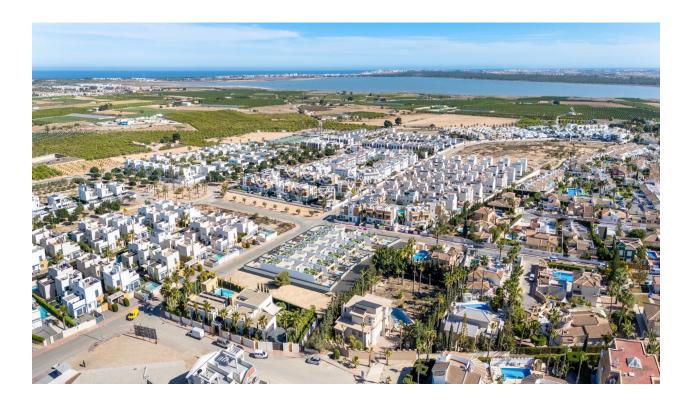

#### DESCRIPTION

NEW BUILD VILLA IN CIUDAD QUESADA ROJALES - with private garden and pool! This 91m2 modern villa is built over 1 level and consists of 3 bedrooms, 2 bathrooms, open plan kitchen with living room, solarium, private garden with the pool and parking space. The Villa is located in Rojales, a privileged and quiet area next to the Laguna de La Mata Natural Park and just 5 kilometres from the best beaches on the Costa Blanca. The property further benefits from; Photovoltaic Energy, Hot-Cold Air Conditioning, Interior and Exterior Lighting, Furnished kitchen with extractor hood with osmosis, Aluminium Electric Blinds, Builtin Wardrobes in Bedrooms, Furnished Bathrooms and Glass Shower Screens, Fiber Optic in each room and living Rojales has extensive sports and commercial facilities; Hotels, Shopping Centre's, Restaurants, 2 Water Parks, 8 18-hole Golf Courses, Horse Riding, Tennis Courts, etc... Access to the AP-7 motorway is less than 2 km away and the Alicante and Murcia airports are less than 30 minutes away.