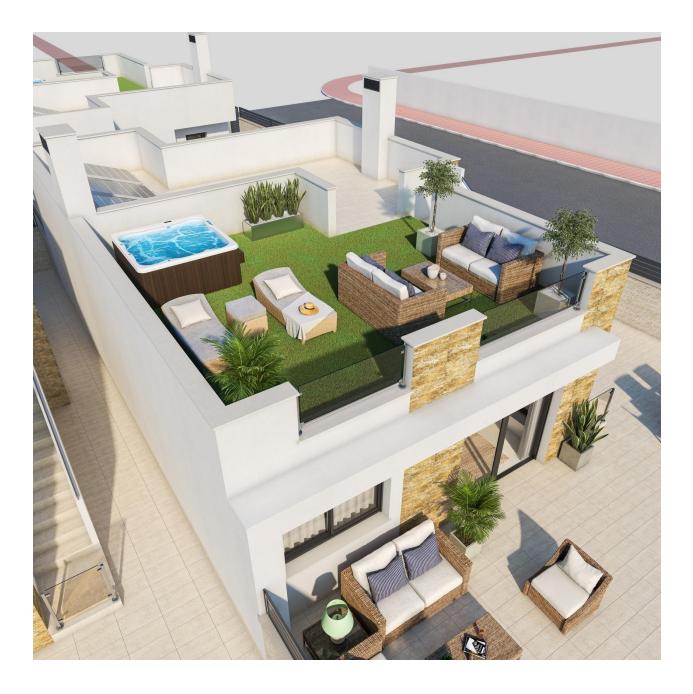

#### DESCRIPTION

NEW BUILD VILLA IN CIUDAD QUESADA ROJALES - with private garden and pool! This 91m2 modern villa is built over 1 level and consists of 3 bedrooms, 2 bathrooms, open plan kitchen with living room, solarium, private garden with the pool and parking space. The Villa is located in Rojales, a privileged and quiet area next to the Laguna de La Mata Natural Park and just 5 kilometres from the best beaches on the Costa Blanca. The property further benefits from; Photovoltaic Energy, Hot-Cold Air Conditioning, Interior and Exterior Lighting, Furnished kitchen with extractor hood with osmosis, Aluminium Electric Blinds, Builtin Wardrobes in Bedrooms, Furnished Bathrooms and Glass Shower Screens, Fiber Optic in each room and living Rojales has extensive sports and commercial facilities; Hotels, Shopping Centre's, Restaurants, 2 Water Parks, 8 18-hole Golf Courses, Horse Riding, Tennis Courts, etc... Access to the AP-7 motorway is less than 2 km away and the Alicante and Murcia airports are less than 30 minutes away.

Solarium (92,20 m2)

"OUR EXPERIENCE IS YOUR GUARANTEE"