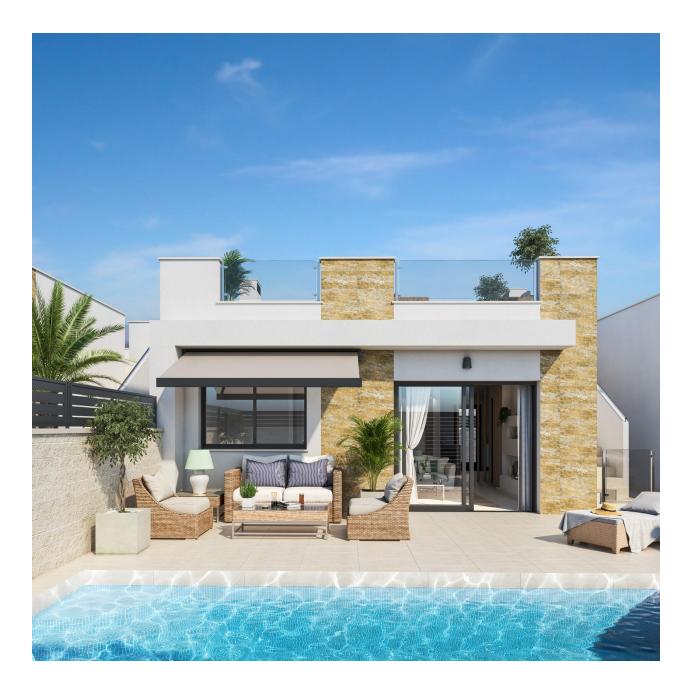

#### DESCRIPTION

NEW BUILD VILLA IN CIUDAD QUESADA ROJALES - with private garden and pool! This 91m2 modern villa is built over 1 level and consists of 3 bedrooms, 2 bathrooms, open plan kitchen with living room, solarium, private garden with the pool and parking space. The Villa is located in Rojales, a privileged and quiet area next to the Laguna de La Mata Natural Park and just 5 kilometres from the best beaches on the Costa Blanca. The property further benefits from; Photovoltaic Energy, Hot-Cold Air Conditioning, Interior and Exterior Lighting, Furnished kitchen with extractor hood with osmosis, Aluminium Electric Blinds, Builtin Wardrobes in Bedrooms, Furnished Bathrooms and Glass Shower Screens, Fiber Optic in each room and living Rojales has extensive sports and commercial facilities; Hotels, Shopping Centre's, Restaurants, 2 Water Parks, 8 18-hole Golf Courses, Horse Riding, Tennis Courts, etc... Access to the AP-7 motorway is less than 2 km away and the Alicante and Murcia airports are less than 30 minutes away.