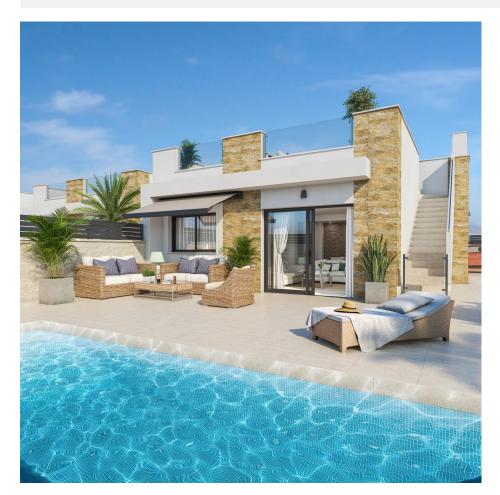

#### DESCRIPTION

NEW BUILD VILLA IN CIUDAD QUESADA ROJALES - with private garden and pool! This 91m2 modern villa is built over 1 level and consists of 3 bedrooms, 2 bathrooms, open plan kitchen with living room, solarium, private garden with the pool and parking space. The Villa is located in Rojales, a privileged and quiet area next to the Laguna de La Mata Natural Park and just 5 kilometres from the best beaches on the Costa Blanca. The property further benefits from; Photovoltaic Energy, Hot-Cold Air Conditioning, Interior and Exterior Lighting, Furnished kitchen with extractor hood with osmosis, Aluminium Electric Blinds, Builtin Wardrobes in Bedrooms, Furnished Bathrooms and Glass Shower Screens, Fiber Optic in each room and living Rojales has extensive sports and commercial facilities; Hotels, Shopping Centre's, Restaurants, 2 Water Parks, 8 18-hole Golf Courses, Horse Riding, Tennis Courts, etc... Access to the AP-7 motorway is less than 2 km away and the Alicante and Murcia airports are less than 30 minutes away.