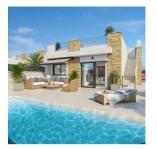

#### DESCRIPTION

NEW BUILD VILLA IN CIUDAD QUESADA ROJALES - with private garden and pool! This 91m2 modern villa is built over 1 level and consists of 3 bedrooms, 2 bathrooms, open plan kitchen with living room, solarium, private garden with the pool and parking space. The Villa is located in Rojales, a privileged and quiet area next to the Laguna de La Mata Natural Park and just 5 kilometres from the best beaches on the Costa Blanca. The property further benefits from; Photovoltaic Energy, Hot-Cold Air Conditioning, Interior and Exterior Lighting, Furnished kitchen with extractor hood with osmosis, Aluminium Electric Blinds, Builtin Wardrobes in Bedrooms, Furnished Bathrooms and Glass Shower Screens, Fiber Optic in each room and living Rojales has extensive sports and commercial facilities; Hotels, Shopping Centre's, Restaurants, 2 Water Parks, 8 18-hole Golf Courses, Horse Riding, Tennis Courts, etc... Access to the AP-7 motorway is less than 2 km away and the Alicante and Murcia airports are less than 30 minutes away.

## PROPERTY GALLERY

|         | 11  | 12      | H     |
|---------|-----|---------|-------|
|         |     |         |       |
|         | 9   | 10      | 9     |
| (CD)    |     |         | , app |
| 1       | 7   | 8       | 9     |
| (CCD) L |     |         |       |
|         | 5   | 6       | -     |
|         |     |         | .00   |
|         | 3   | 4       | -     |
|         |     | ئـــــا | . @   |
|         | 1   | 2       | Π     |
|         | - A | AL      | LY    |
| -       | 0.0 | 8. h    | _     |