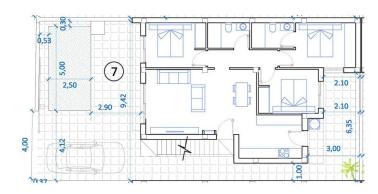

### **ROJALES (DONA PEPA)**

| INFO            |                        |
|-----------------|------------------------|
| PRICE:          | 355.000 €              |
| PROPERTY TYPE:  | Villa                  |
| CITY:           | Rojales (Dona<br>Pepa) |
| BEDROOMS:       | 3                      |
| Bathrooms:      | 2                      |
| Build ( m2 ):   | 91                     |
| Plot ( m2 ):    | 185                    |
| Terrace ( m2 ): | 112                    |
| Year:           | -                      |
| Floor:          | -                      |
| Old price       | -                      |

#### DESCRIPTION

NEW BUILD VILLA IN CIUDAD QUESADA ROJALES - with private garden and pool! This 91m2 modern villa is built over 1 level and consists of 3 bedrooms, 2 bathrooms, open plan kitchen with living room, solarium, private garden with the pool and parking space. The Villa is located in Rojales, a privileged and quiet area next to the Laguna de La Mata Natural Park and just 5 kilometres from the best beaches on the Costa Blanca. The property further benefits from; Photovoltaic Energy, Hot-Cold Air Conditioning, Interior and Exterior Lighting, Furnished kitchen with extractor hood with osmosis, Aluminium Electric Blinds, Builtin Wardrobes in Bedrooms, Furnished Bathrooms and Glass Shower Screens, Fiber Optic in each room and living Rojales has extensive sports and commercial facilities; Hotels, Shopping Centre's, Restaurants, 2 Water Parks, 8 18-hole Golf Courses, Horse Riding, Tennis Courts, etc... Access to the AP-7 motorway is less than 2 km away and the Alicante and Murcia airports are less than 30 minutes away.

Solarium (92,20 m2)

"OUR EXPERIENCE IS YOUR GUARANTEE"