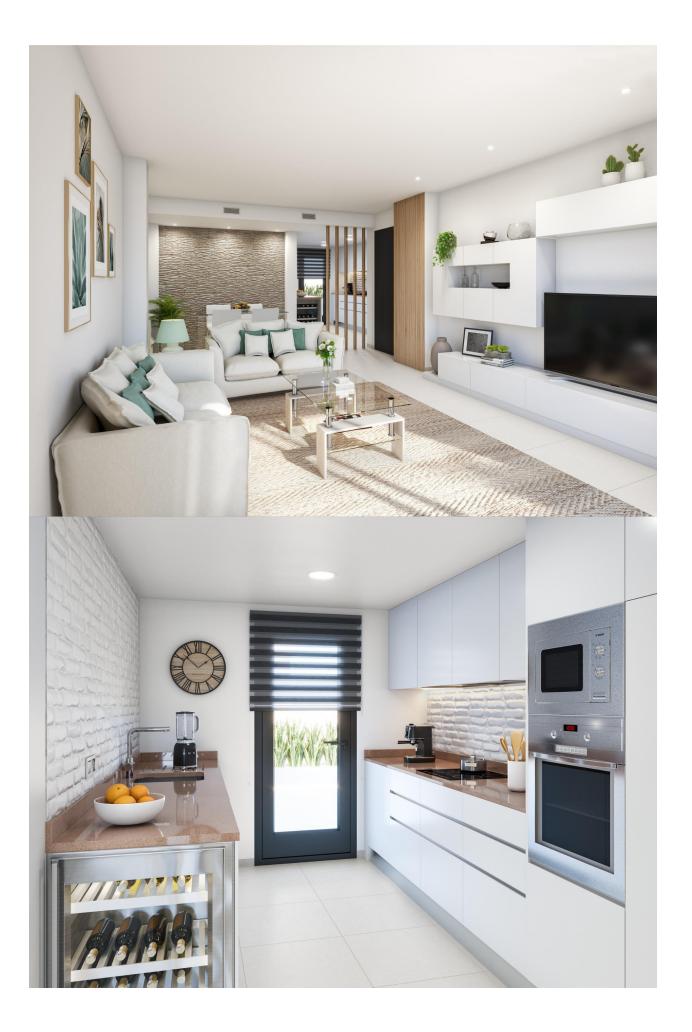

#### DESCRIPTION

NEW BUILD VILLA IN CIUDAD QUESADA ROJALES - with private garden and pool! This 91m2 modern villa is built over 1 level and consists of 3 bedrooms, 2 bathrooms, open plan kitchen with living room, solarium, private garden with the pool and parking space. The Villa is located in Rojales, a privileged and quiet area next to the Laguna de La Mata Natural Park and just 5 kilometres from the best beaches on the Costa Blanca. The property further benefits from; Photovoltaic Energy, Hot-Cold Air Conditioning, Interior and Exterior Lighting, Furnished kitchen with extractor hood with osmosis, Aluminium Electric Blinds, Builtin Wardrobes in Bedrooms, Furnished Bathrooms and Glass Shower Screens, Fiber Optic in each room and living Rojales has extensive sports and commercial facilities; Hotels, Shopping Centre's, Restaurants, 2 Water Parks, 8 18-hole Golf Courses, Horse Riding, Tennis Courts, etc... Access to the AP-7 motorway is less than 2 km away and the Alicante and Murcia airports are less than 30 minutes away.