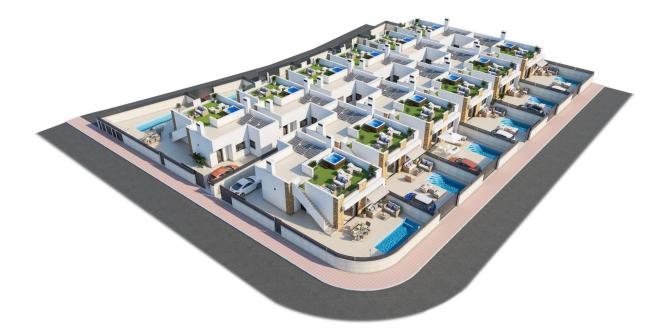

#### DESCRIPTION

NEW BUILD VILLA IN CIUDAD QUESADA ROJALES - with private garden and pool! This 91m2 modern villa is built over 1 level and consists of 3 bedrooms, 2 bathrooms, open plan kitchen with living room, solarium, private garden with the pool and parking space. The Villa is located in Rojales, a privileged and quiet area next to the Laguna de La Mata Natural Park and just 5 kilometres from the best beaches on the Costa Blanca. The property further benefits from; Photovoltaic Energy, Hot-Cold Air Conditioning, Interior and Exterior Lighting, Furnished kitchen with extractor hood with osmosis, Aluminium Electric Blinds, Builtin Wardrobes in Bedrooms, Furnished Bathrooms and Glass Shower Screens, Fiber Optic in each room and living Rojales has extensive sports and commercial facilities; Hotels, Shopping Centre's, Restaurants, 2 Water Parks, 8 18-hole Golf Courses, Horse Riding, Tennis Courts, etc... Access to the AP-7 motorway is less than 2 km away and the Alicante and Murcia airports are less than 30 minutes away.

## PROPERTY GALLERY

|         | 11  | 12      | H     |
|---------|-----|---------|-------|
|         |     |         |       |
|         | 9   | 10      | 9     |
| (CD)    |     |         | , app |
| 1       | 7   | 8       | 9     |
| (CCD) L |     |         |       |
|         | 5   | 6       | -     |
|         |     |         | .00   |
|         | 3   | 4       | -     |
|         |     | ئـــــا | . @   |
|         | 1   | 2       | Π     |
|         | - A | AL      | LY    |
| -       | 0.0 | 8. h    | _     |