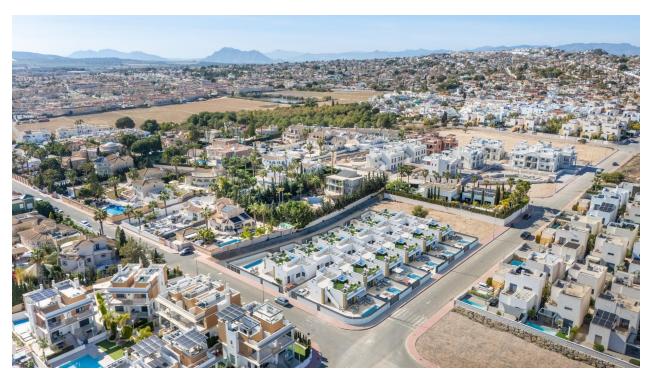

#### DESCRIPTION

NEW BUILD VILLA IN CIUDAD QUESADA ROJALES - with private garden and pool! This 91m2 modern villa is built over 1 level and consists of 3 bedrooms, 2 bathrooms, open plan kitchen with living room, solarium, private garden with the pool and parking space. The Villa is located in Rojales, a privileged and quiet area next to the Laguna de La Mata Natural Park and just 5 kilometres from the best beaches on the Costa Blanca. The property further benefits from; Photovoltaic Energy, Hot-Cold Air Conditioning, Interior and Exterior Lighting, Furnished kitchen with extractor hood with osmosis, Aluminium Electric Blinds, Builtin Wardrobes in Bedrooms, Furnished Bathrooms and Glass Shower Screens, Fiber Optic in each room and living Rojales has extensive sports and commercial facilities; Hotels, Shopping Centre's, Restaurants, 2 Water Parks, 8 18-hole Golf Courses, Horse Riding, Tennis Courts, etc... Access to the AP-7 motorway is less than 2 km away and the Alicante and Murcia airports are less than 30 minutes away.