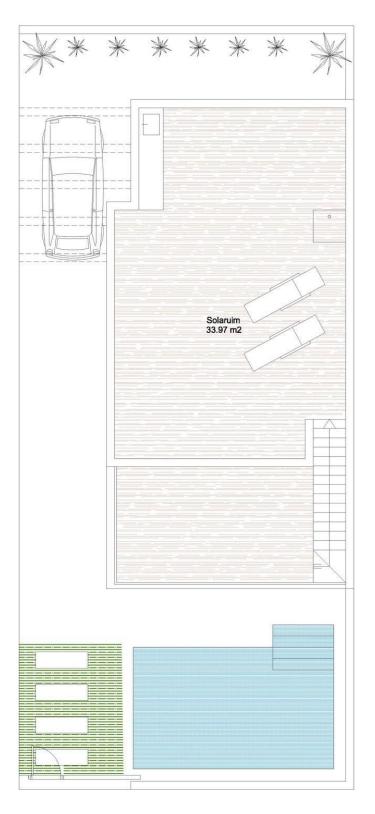

he pool and parking space. San Javier is close to all amenities with easy access to the beach, water sports, shops and the transport network. Here you can enjoy all of the facilities that San Javier has to offer such as the local shops, bars and restaurants as well as being near to shopping centres, the airport of Murcia and all of the beautiful places to be found along the Mar Menor. Corvera/Murcia airport is 30 minutes away and Alicante airport is 45 minutes away.

## **ENERGETIC CERTIFIED**



**VIEWS** 

**AIRCONDITIONING** 

**PARKING** 

GARDEN AND TERRACES

• Private garden

• Panoramic views

• Central airconditioning

Parking no Cars: 1

Fenced



















PLOTS: 153 m2

BUILDED SURFACE: 110 m2

**GRAND FLOOR** 



PLOTS: 153 m2

**BUILDED** 

SURFACE: 110 m2

FIRST FLOOR



**SOLARIUE FLOOR** 



"OUR EXPERIENCE IS YOUR GUARANTEE"