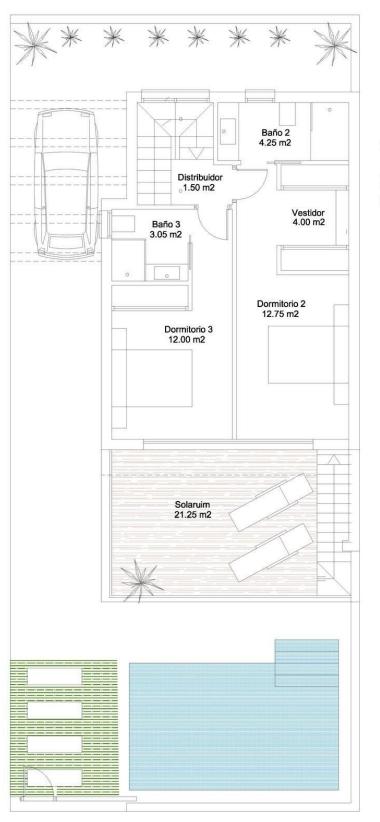

th dressing room and bathroom en suite. Private garden with the pool and parking space. San Javier is close to all amenities with easy access to the beach, water sports, shops and the transport network. Here you can enjoy all of the facilities that San Javier has to offer such as the local shops, bars and restaurants as well as being near to shopping centres, the airport of Murcia and all of the beautiful places to be found along the Mar Menor. Corvera/Murcia airport is 30 minutes away and Alicante airport is 45 minutes away.

## **ENERGETIC CERTIFIED**



**VIEWS** 

**AIRCONDITIONING** 

**PARKING** 

GARDEN AND TERRACES

• Private garden

• Panoramic views

• Central airconditioning

Parking no Cars: 1

Fenced



















PLOTS: 153 m2

BUILDED SURFACE: 110 m2

**GRAND FLOOR** 



PLOTS: 153 m2

**BUILDED** 

SURFACE: 110 m2

FIRST FLOOR



**SOLARIUE FLOOR** 



"OUR EXPERIENCE IS YOUR GUARANTEE"