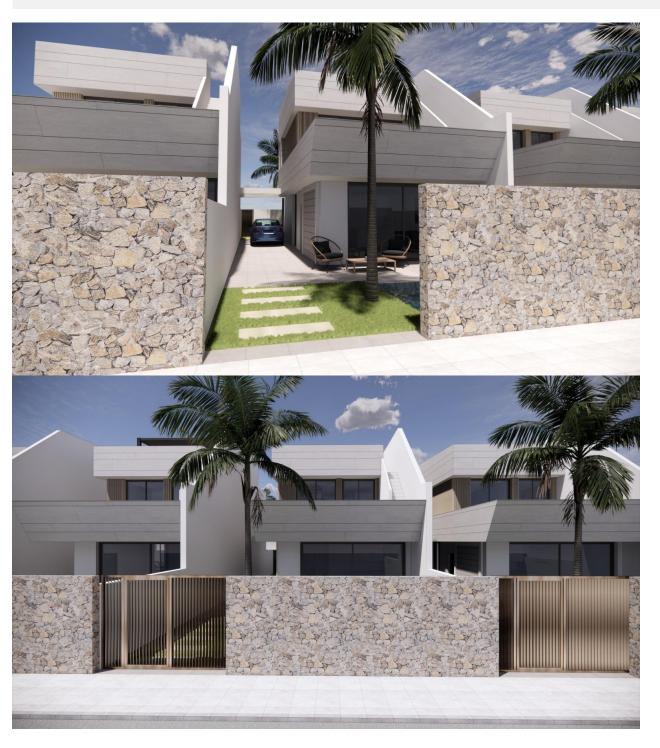

## **DESCRIPTION**

NEW BUILD VILLAS IN SAN JAVIER New Build project of detached villas in San Javier. New Build villas are distributed over two floors plus the spacious roof terrace with beautiful views of the surroundings. On the ground floor there is a bright living room with open plan kitchen and access to the terrace, a double bedroom with fitted wardrobe and a bathroom. On the first floor there are 2 spacious bedrooms, one with built-in wardrobe and the other one with dressing room and bathroom en suite. Private garden with the pool and parking space. San Javier is close to all amenities with easy access to the beach, water sports, shops and the transport network. Here you can enjoy all of the facilities that San Javier has to offer such as the local shops, bars and restaurants as well as being near to shopping centres, the airport of Murcia and all of the beautiful places to be found along the Mar Menor. Corvera/Murcia airport is 30 minutes away and Alicante airport is 45 minutes away.

## **ENERGETIC CERTIFIED**

**VIEWS** 

**AIRCONDITIONING** 

**PARKING** 

GARDEN AND TERRACES

• Private garden

• Panoramic views

• Central airconditioning