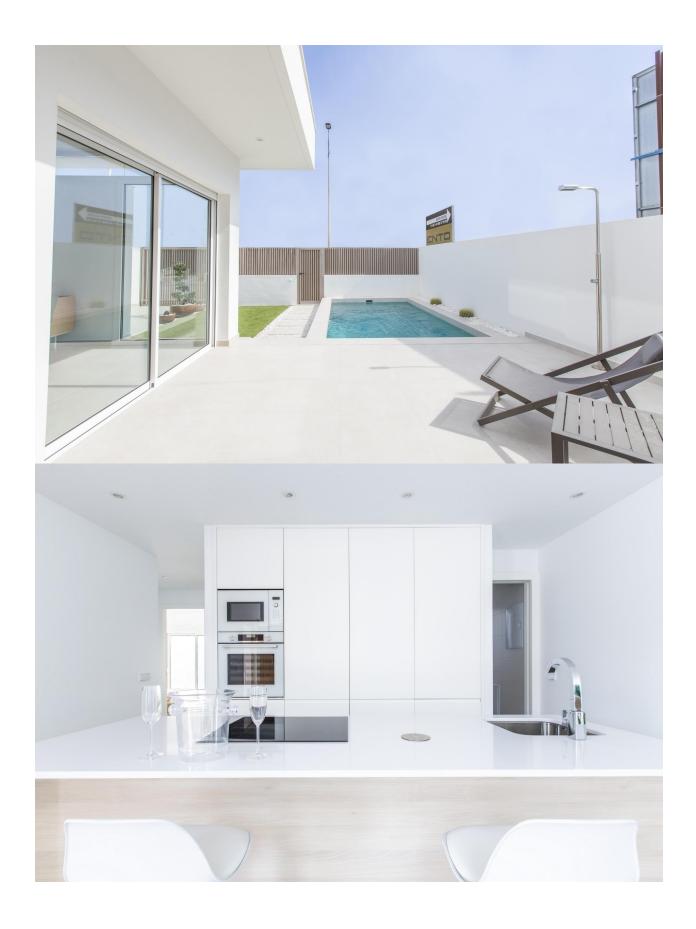

## **DESCRIPTION**

NEW BUILD VILLAS IN SAN JAVIER New Build project of detached villas in San Javier. New Build villas are distributed over two floors plus the spacious roof terrace with beautiful views of the surroundings. On the ground floor there is a bright living room with open plan kitchen and access to the terrace, a double bedroom with fitted wardrobe and a bathroom. On the first floor there are 2 spacious bedrooms, one with built-in wardrobe and the other one with dressing room and bathroom en suite. Private garden with the pool and parking space. San Javier is close to all amenities with easy access to the beach, water sports, shops and the transport network. Here you can enjoy all of the facilities that San Javier has to offer such as the local shops, bars and restaurants as well as being near to shopping centres, the airport of Murcia and all of the beautiful places to be found along the Mar Menor. Corvera/Murcia airport is 30 minutes away and Alicante airport is 45 minutes away.

## **ENERGETIC CERTIFIED**

**VIEWS** 

**AIRCONDITIONING** 

**PARKING** 

GARDEN AND TERRACES

• Private garden

• Panoramic views

• Central airconditioning