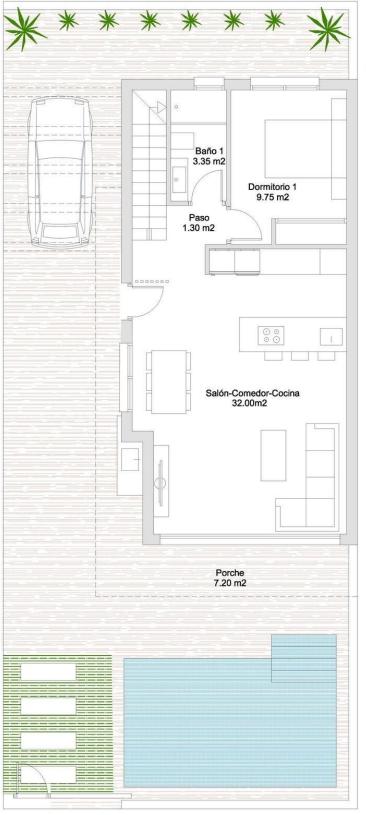

Parking no Cars: 1

Fenced

PLOTS: 153 m2

BUILDED SURFACE: 110 m2

**GRAND FLOOR** 

PLOTS: 153 m2

**BUILDED** 

SURFACE: 110 m2