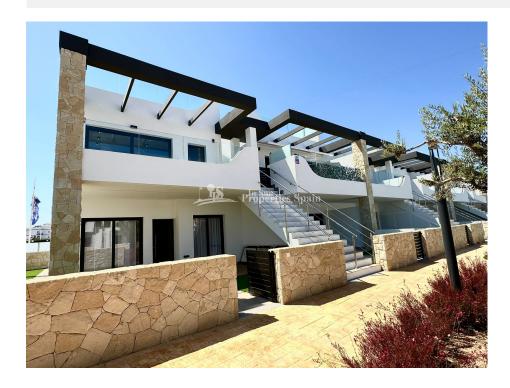

### **DESCRIPTION**

NEW BUILD RESIDENTIAL IN VILLAMARTIN - PAU 26 ORIHUELA COSTA New Build Residential complex of bungalow apartments and 2 townhouses in Orihuela Costa. Modern bungalows on the top floor with 63M2 private solarium and on the ground floor with beautiful terrace and garden. 2 bedrooms and 2 bathrooms, open plan kitchen with living room, fitted wardrobes. Each property has parking space. Residential with communal swimming pool. Located in one of the new areas of Villamartin Orihuela Costa, you will find close to all the necessary services. Only 10 minutes from the sandy beaches, Villa Martín Golf course and La Zenia Boulevard shopping centre Complex located 40 minutes from Alicante airport and 1 hour Murcia - Corvera airport.

Covered terraceOpen terraceFencedStone wallsCommunal Garden

• Central electric heating