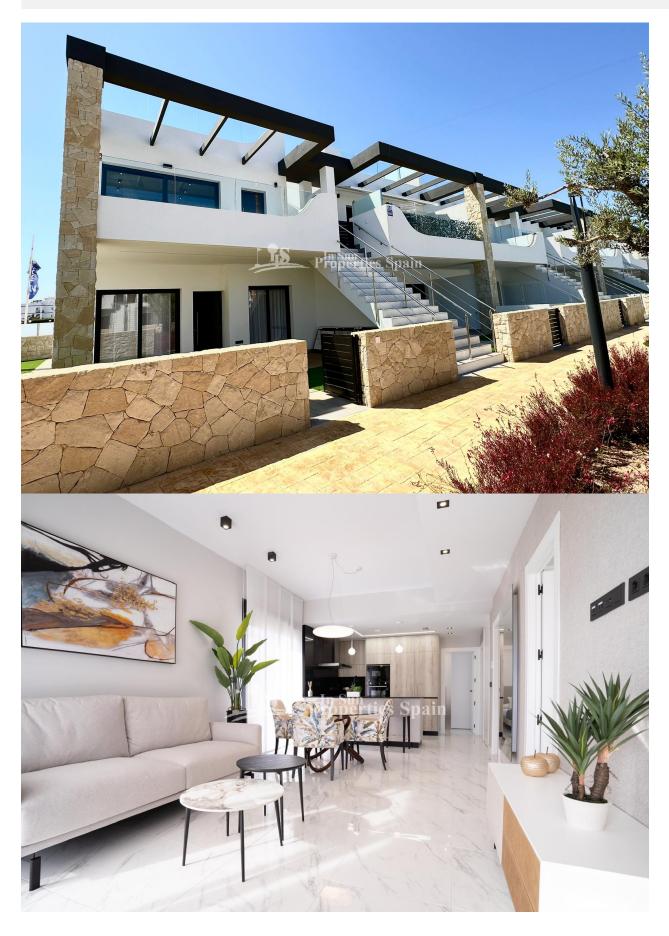

### **DESCRIPTION**

NEW BUILD RESIDENTIAL IN VILLAMARTIN - PAU 26 ORIHUELA COSTA New Build Residential complex of bungalow apartments and 2 townhouses in Orihuela Costa. Modern bungalows on the top floor with 63M2 private solarium and on the ground floor with beautiful terrace and garden. 2 bedrooms and 2 bathrooms, open plan kitchen with living room, fitted wardrobes. Each property has parking space. Residential with communal swimming pool. Located in one of the new areas of Villamartin Orihuela Costa, you will find close to all the necessary services. Only 10 minutes from the sandy beaches, Villa Martín Golf course and La Zenia Boulevard shopping centre Complex located 40 minutes from Alicante airport and 1 hour Murcia - Corvera airport.

#### **VIEWS AIRCONDITIONING DISTANCE TO: STYLE** · Central airconditioning Modern Panoramic views Beach: 8 Km Contemporary Airport: 40 Km Town center : 2 Km **ORIENTATION FURNITURE PARKING MAIN LIVING AREA** South west · Not furnished Parking no Cars: 1 • Bathroom en-suite **HEATING**