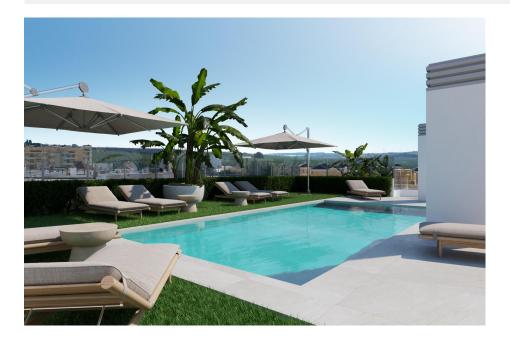

## **DESCRIPTION**

NEW BUILD RESIDENTIAL IN ALGORFA New Build residential of 41 stylish apartments and penthouses in Algorfa. Residential consist of 1, 2, and 3-bedroom apartments, with 1 or 2 bathrooms, open plan kitchen with the lounge area, fitted wardrobes. Modern penthouses has private solarium. Pre-installation of hot/cold air conditioning, supply via ducts and return via grilles in dropped ceiling. Kitchen and front in compact PVC, equipped with lower and upper cabinets, drawer fronts and doors in a combination of white laminate and wood laminate. Energy label A. An options underground parking space and storeroom at an extra cost. Access to a communal pool for relaxation and leisure. On-site gym for health and fitness enthusiasts. Nestled in the heart of a traditional village, Algorfa offers the perfect blend of Spanish charm and modern amenities, making it an ideal destination for both tourists and locals. Residential located within walking distance to the Town Centre, schools, and La finca Golf course. Only 15 minutes away from beautiful beaches and hospitals. A short 35-minute drive to the airport.

## **ENERGETIC CERTIFIED**

| STYLE                                         | VIEWS              | AIRCONDITIONING         | DISTANCE TO:                                       |
|-----------------------------------------------|--------------------|-------------------------|----------------------------------------------------|
| <ul><li>Modern</li><li>Contemporary</li></ul> | Panoramic views    | Central airconditioning | Beach : +10 Km Airport: 50 Km                      |
|                                               |                    |                         | Town center : 50 m                                 |
| FURNITURE                                     | PARKING            | MAIN LIVING AREA        | FLOARING                                           |
| Not furnished                                 | Parking no Cars: 1 | • Gym                   | <ul><li>Tile floors</li><li>Stone floors</li></ul> |