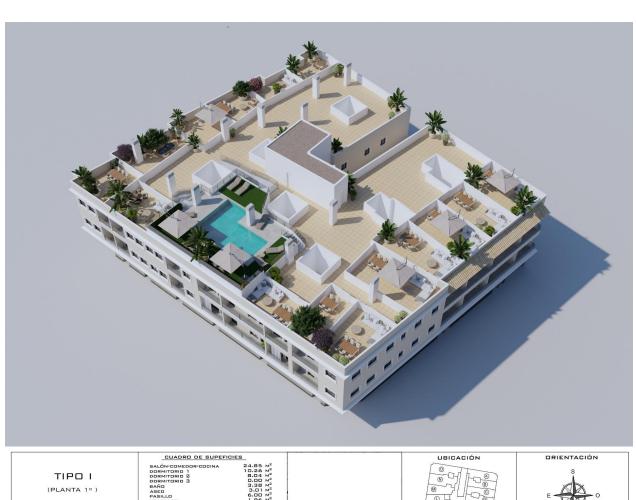

## **DESCRIPTION**

NEW BUILD RESIDENTIAL IN ALGORFA New Build residential of 41 stylish apartments and penthouses in Algorfa. Residential consist of 1, 2, and 3-bedroom apartments, with 1 or 2 bathrooms, open plan kitchen with the lounge area, fitted wardrobes. Modern penthouses has private solarium. Pre-installation of hot/cold air conditioning, supply via ducts and return via grilles in dropped ceiling. Kitchen and front in compact PVC, equipped with lower and upper cabinets, drawer fronts and doors in a combination of white laminate and wood laminate. Energy label A. An options underground parking space and storeroom at an extra cost. Access to a communal pool for relaxation and leisure. On-site gym for health and fitness enthusiasts. Nestled in the heart of a traditional village, Algorfa offers the perfect blend of Spanish charm and modern amenities, making it an ideal destination for both tourists and locals. Residential located within walking distance to the Town Centre, schools, and La finca Golf course. Only 15 minutes away from beautiful beaches and hospitals. A short 35-minute drive to the airport.