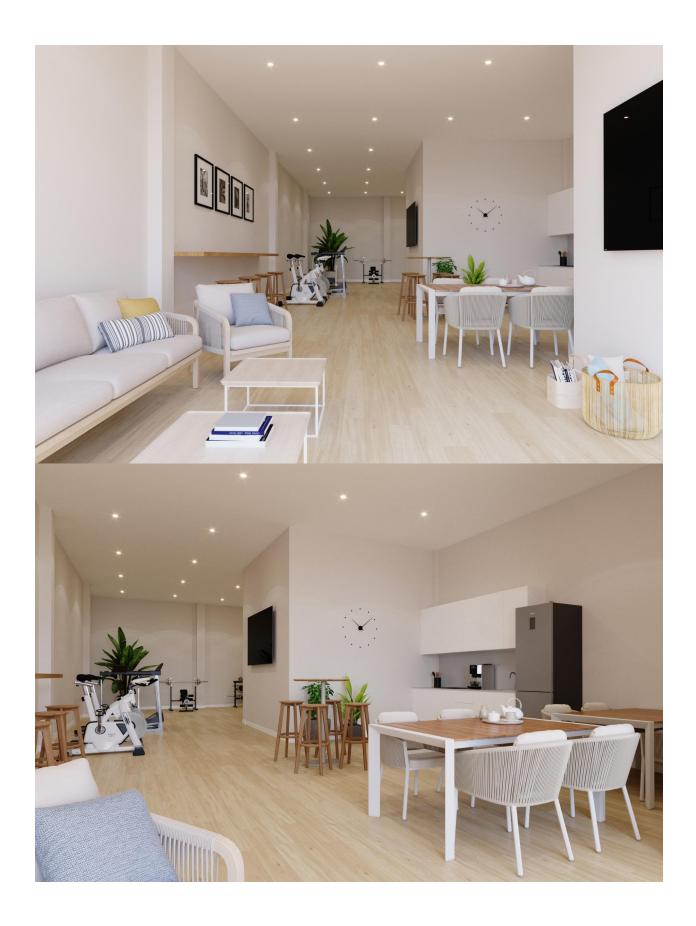

## **DESCRIPTION**

NEW BUILD RESIDENTIAL IN ALGORFA New Build residential of 41 stylish apartments and penthouses in Algorfa. Residential consist of 1, 2, and 3-bedroom apartments, with 1 or 2 bathrooms, open plan kitchen with the lounge area, fitted wardrobes. Modern penthouses has private solarium. Pre-installation of hot/cold air conditioning, supply via ducts and return via grilles in dropped ceiling. Kitchen and front in compact PVC, equipped with lower and upper cabinets, drawer fronts and doors in a combination of white laminate and wood laminate. Energy label A. An options underground parking space and storeroom at an extra cost. Access to a communal pool for relaxation and leisure. On-site gym for health and fitness enthusiasts. Nestled in the heart of a traditional village, Algorfa offers the perfect blend of Spanish charm and modern amenities, making it an ideal destination for both tourists and locals. Residential located within walking distance to the Town Centre, schools, and La finca Golf course. Only 15 minutes away from beautiful beaches and hospitals. A short 35-minute drive to the airport.

## **ENERGETIC CERTIFIED**

| STYLE                                         | VIEWS              | AIRCONDITIONING         | DISTANCE TO:                                       |
|-----------------------------------------------|--------------------|-------------------------|----------------------------------------------------|
| <ul><li>Modern</li><li>Contemporary</li></ul> | Panoramic views    | Central airconditioning | Beach : +10 Km Airport: 50 Km                      |
|                                               |                    |                         | Town center : 50 m                                 |
| FURNITURE                                     | PARKING            | MAIN LIVING AREA        | FLOARING                                           |
| Not furnished                                 | Parking no Cars: 1 | • Gym                   | <ul><li>Tile floors</li><li>Stone floors</li></ul> |