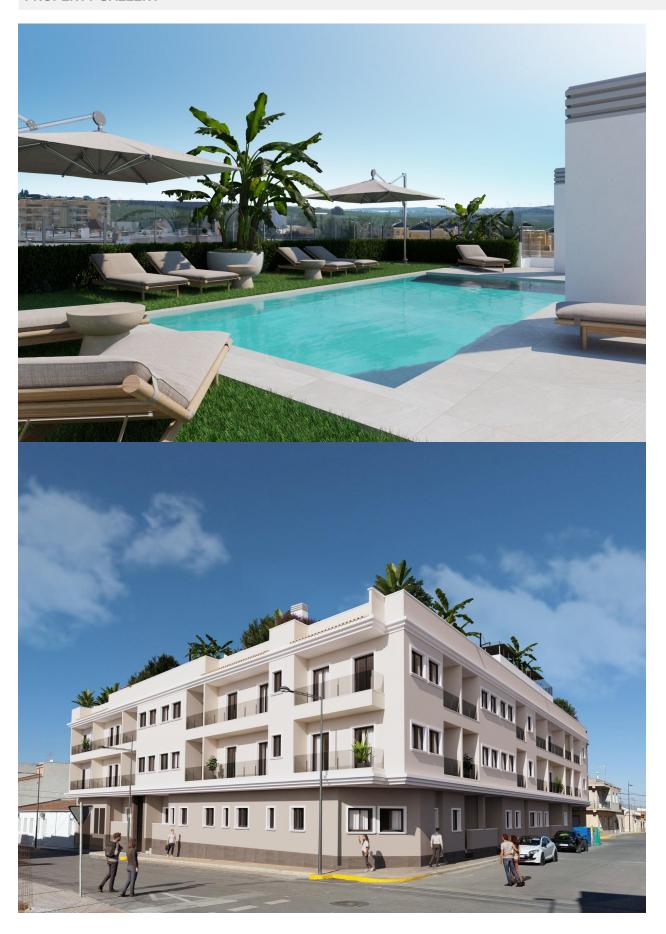

## **DESCRIPTION**

NEW BUILD RESIDENTIAL IN ALGORFA New Build residential of 41 stylish apartments and penthouses in Algorfa. Residential consist of 1, 2, and 3-bedroom apartments, with 1 or 2 bathrooms, open plan kitchen with the lounge area, fitted wardrobes. Modern penthouses has private solarium. Pre-installation of hot/cold air conditioning, supply via ducts and return via grilles in dropped ceiling. Kitchen and front in compact PVC, equipped with lower and upper cabinets, drawer fronts and doors in a combination of white laminate and wood laminate. Energy label A. An options underground parking space and storeroom at an extra cost. Access to a communal pool for relaxation and leisure. On-site gym for health and fitness enthusiasts. Nestled in the heart of a traditional village, Algorfa offers the perfect blend of Spanish charm and modern amenities, making it an ideal destination for both tourists and locals. Residential located within walking distance to the Town Centre, schools, and La finca Golf course. Only 15 minutes away from beautiful beaches and hospitals. A short 35-minute drive to the airport.

## **ENERGETIC CERTIFIED**

| STYLE                                         | VIEWS              | AIRCONDITIONING         | DISTANCE TO:                                       |
|-----------------------------------------------|--------------------|-------------------------|----------------------------------------------------|
| <ul><li>Modern</li><li>Contemporary</li></ul> | Panoramic views    | Central airconditioning | Beach : +10 Km Airport: 50 Km                      |
|                                               |                    |                         | Town center : 50 m                                 |
| FURNITURE                                     | PARKING            | MAIN LIVING AREA        | FLOARING                                           |
| Not furnished                                 | Parking no Cars: 1 | • Gym                   | <ul><li>Tile floors</li><li>Stone floors</li></ul> |