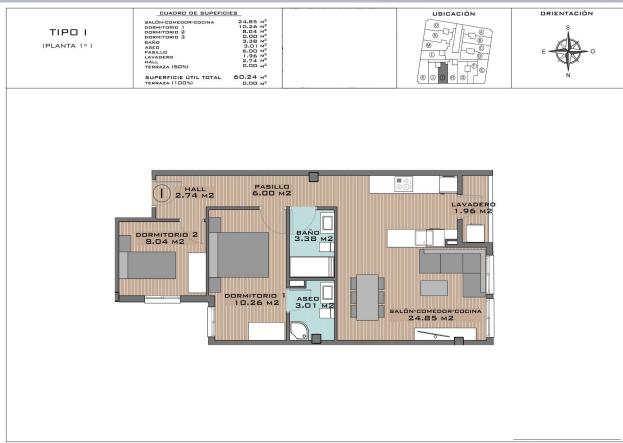

## **DESCRIPTION**

NEW BUILD RESIDENTIAL IN ALGORFA New Build residential of 41 stylish apartments and penthouses in Algorfa. Residential consist of 1, 2, and 3-bedroom apartments, with 1 or 2 bathrooms, open plan kitchen with the lounge area, fitted wardrobes. Modern penthouses has private solarium. Pre-installation of hot/cold air conditioning, supply via ducts and return via grilles in dropped ceiling. Kitchen and front in compact PVC, equipped with lower and upper cabinets, drawer fronts and doors in a combination of white laminate and wood laminate. Energy label A. An options underground parking space and storeroom at an extra cost. Access to a communal pool for relaxation and leisure. On-site gym for health and fitness enthusiasts. Nestled in the heart of a traditional village, Algorfa offers the perfect blend of Spanish charm and modern amenities, making it an ideal destination for both tourists and locals. Residential located within walking distance to the Town Centre, schools, and La finca Golf course. Only 15 minutes away from beautiful beaches and hospitals. A short 35-minute drive to the airport.