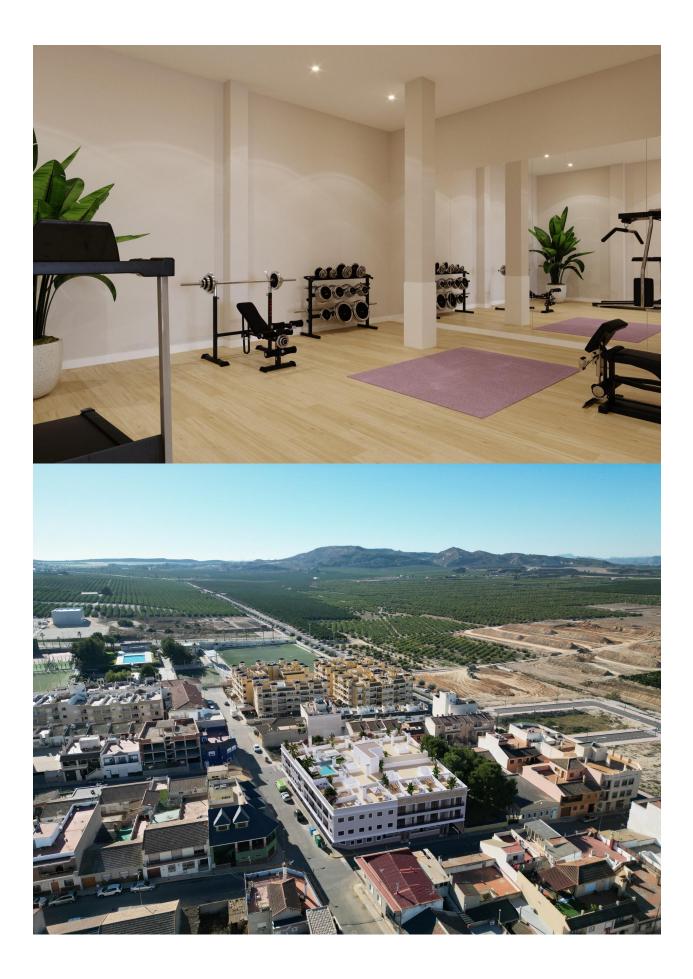

## **DESCRIPTION**

NEW BUILD RESIDENTIAL IN ALGORFA New Build residential of 41 stylish apartments and penthouses in Algorfa. Residential consist of 1, 2, and 3-bedroom apartments, with 1 or 2 bathrooms, open plan kitchen with the lounge area, fitted wardrobes. Modern penthouses has private solarium. Pre-installation of hot/cold air conditioning, supply via ducts and return via grilles in dropped ceiling. Kitchen and front in compact PVC, equipped with lower and upper cabinets, drawer fronts and doors in a combination of white laminate and wood laminate. Energy label A. An options underground parking space and storeroom at an extra cost. Access to a communal pool for relaxation and leisure. On-site gym for health and fitness enthusiasts. Nestled in the heart of a traditional village, Algorfa offers the perfect blend of Spanish charm and modern amenities, making it an ideal destination for both tourists and locals. Residential located within walking distance to the Town Centre, schools, and La finca Golf course. Only 15 minutes away from beautiful beaches and hospitals. A short 35-minute drive to the airport.

## **ENERGETIC CERTIFIED**

| STYLE                                         | VIEWS              | AIRCONDITIONING         | DISTANCE TO:                                       |
|-----------------------------------------------|--------------------|-------------------------|----------------------------------------------------|
| <ul><li>Modern</li><li>Contemporary</li></ul> | Panoramic views    | Central airconditioning | Beach : +10 Km Airport: 50 Km                      |
|                                               |                    |                         | Town center : 50 m                                 |
| FURNITURE                                     | PARKING            | MAIN LIVING AREA        | FLOARING                                           |
| Not furnished                                 | Parking no Cars: 1 | • Gym                   | <ul><li>Tile floors</li><li>Stone floors</li></ul> |