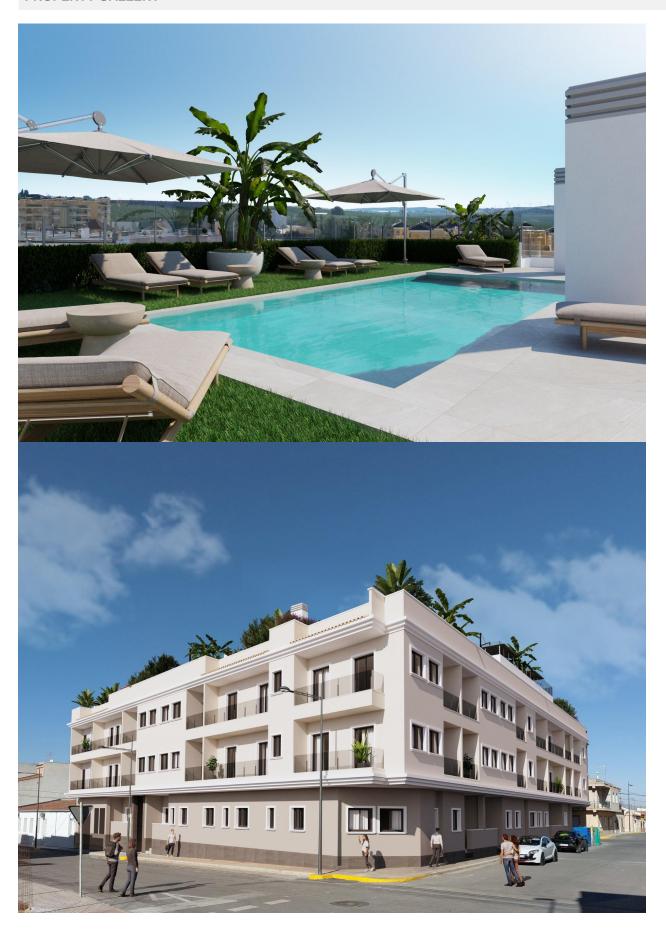

## **DESCRIPTION**

NEW BUILD RESIDENTIAL IN ALGORFA New Build residential of 41 stylish apartments and penthouses in Algorfa. Residential consist of 1, 2, and 3-bedroom apartments, with 1 or 2 bathrooms, open plan kitchen with the lounge area, fitted wardrobes. Modern penthouses has private solarium. Pre-installation of hot/cold air conditioning, supply via ducts and return via grilles in dropped ceiling. Kitchen and front in compact PVC, equipped with lower and upper cabinets, drawer fronts and doors in a combination of white laminate and wood laminate. Energy label A. An options underground parking space and storeroom at an extra cost. Access to a communal pool for relaxation and leisure. On-site gym for health and fitness enthusiasts. Nestled in the heart of a traditional village, Algorfa offers the perfect blend of Spanish charm and modern amenities, making it an ideal destination for both tourists and locals. Residential located within walking distance to the Town Centre, schools, and La finca Golf course. Only 15 minutes away from beautiful beaches and hospitals. A short 35-minute drive to the airport.