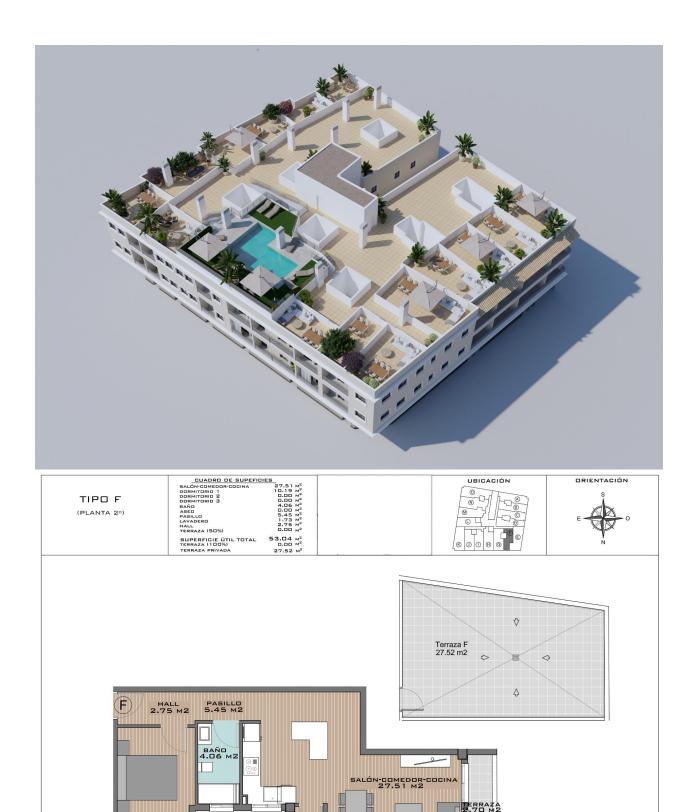

**INFO** 

REF: # 12085 ALGORFA

| PRICE:          | 159.000 € |  |
|-----------------|-----------|--|
| PROPERTY TYPE:  | Penthouse |  |
| CITY:           | Algorfa   |  |
| BEDROOMS:       | 1         |  |
| Bathrooms:      | 1         |  |
| Build ( m2 ):   | 57        |  |
| Plot ( m2 ):    | -         |  |
| Terrace ( m2 ): | 30        |  |
| Year:           | -         |  |
| Floor:          | -         |  |
| Old price       | -         |  |

## **DESCRIPTION**

NEW BUILD RESIDENTIAL IN ALGORFA New Build residential of 41 stylish apartments and penthouses in Algorfa. Residential consist of 1, 2, and 3-bedroom apartments, with 1 or 2 bathrooms, open plan kitchen with the lounge area, fitted wardrobes. Modern penthouses has private solarium. Pre-installation of hot/cold air conditioning, supply via ducts and return via grilles in dropped ceiling. Kitchen and front in compact PVC, equipped with lower and upper cabinets, drawer fronts and doors in a combination of white laminate and wood laminate. Energy label A. An options underground parking space and storeroom at an extra cost. Access to a communal pool for relaxation and leisure. On-site gym for health and fitness enthusiasts. Nestled in the heart of a traditional village, Algorfa offers the perfect blend of Spanish charm and modern amenities, making it an ideal destination for both tourists and locals. Residential located within walking distance to the Town Centre, schools, and La finca Golf course. Only 15 minutes away from beautiful beaches and hospitals. A short 35-minute drive to the airport.