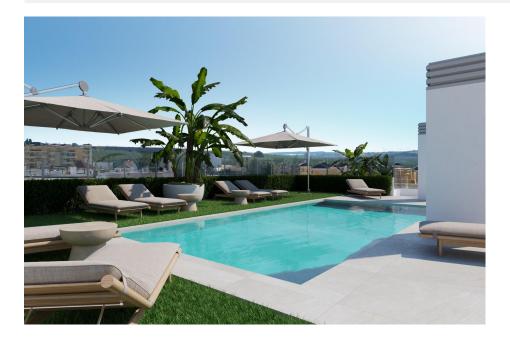

## **DESCRIPTION**

NEW BUILD RESIDENTIAL IN ALGORFA New Build residential of 41 stylish apartments and penthouses in Algorfa. Residential consist of 1, 2, and 3-bedroom apartments, with 1 or 2 bathrooms, open plan kitchen with the lounge area, fitted wardrobes. Modern penthouses has private solarium. Pre-installation of hot/cold air conditioning, supply via ducts and return via grilles in dropped ceiling. Kitchen and front in compact PVC, equipped with lower and upper cabinets, drawer fronts and doors in a combination of white laminate and wood laminate. Energy label A. An options underground parking space and storeroom at an extra cost. Access to a communal pool for relaxation and leisure. On-site gym for health and fitness enthusiasts. Nestled in the heart of a traditional village, Algorfa offers the perfect blend of Spanish charm and modern amenities, making it an ideal destination for both tourists and locals. Residential located within walking distance to the Town Centre, schools, and La finca Golf course. Only 15 minutes away from beautiful beaches and hospitals. A short 35-minute drive to the airport.

## **ENERGETIC CERTIFIED**

| STYLE                                         | VIEWS              | AIRCONDITIONING         | DISTANCE TO:                                         |
|-----------------------------------------------|--------------------|-------------------------|------------------------------------------------------|
| STILL                                         | VILVVO             | AIRCONDITIONING         | DISTANCE TO .                                        |
| <ul><li>Modern</li><li>Contemporary</li></ul> | Panoramic views    | Central airconditioning | Beach : +10 Km                                       |
|                                               |                    |                         | Airport: 50 Km                                       |
|                                               |                    |                         | Town center : 50 m                                   |
| FURNITURE                                     | PARKING            | MAIN LIVING AREA        | FLOARING                                             |
| Not furnished                                 | Parking no Cars: 1 | • Gym                   | <ul><li> Tile floors</li><li> Stone floors</li></ul> |