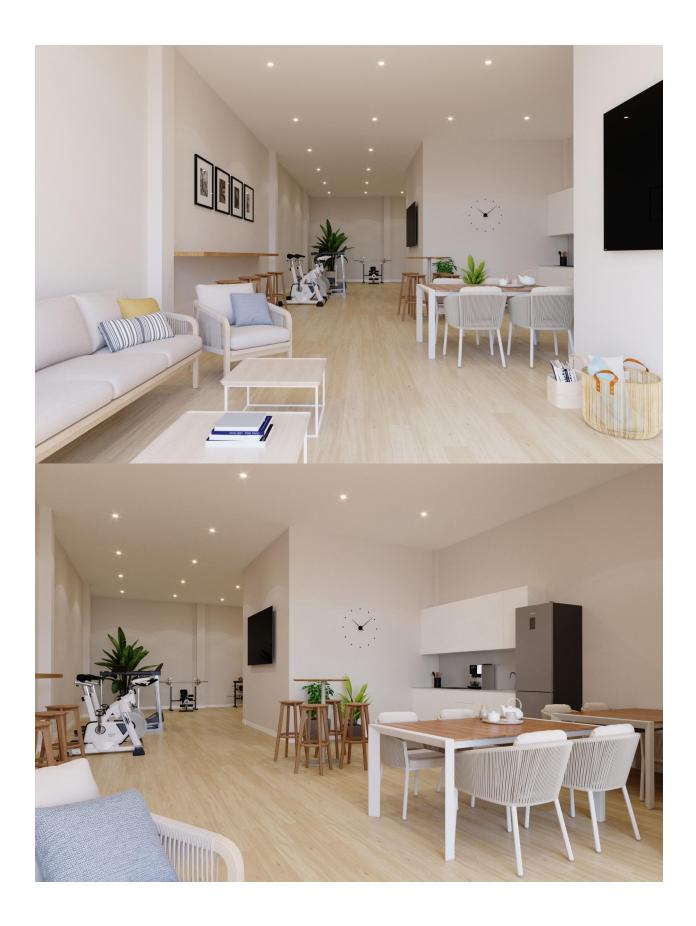

## **DESCRIPTION**

NEW BUILD RESIDENTIAL IN ALGORFA New Build residential of 41 stylish apartments and penthouses in Algorfa. Residential consist of 1, 2, and 3-bedroom apartments, with 1 or 2 bathrooms, open plan kitchen with the lounge area, fitted wardrobes. Modern penthouses has private solarium. Pre-installation of hot/cold air conditioning, supply via ducts and return via grilles in dropped ceiling. Kitchen and front in compact PVC, equipped with lower and upper cabinets, drawer fronts and doors in a combination of white laminate and wood laminate. Energy label A. An options underground parking space and storeroom at an extra cost. Access to a communal pool for relaxation and leisure. On-site gym for health and fitness enthusiasts. Nestled in the heart of a traditional village, Algorfa offers the perfect blend of Spanish charm and modern amenities, making it an ideal destination for both tourists and locals. Residential located within walking distance to the Town Centre, schools, and La finca Golf course. Only 15 minutes away from beautiful beaches and hospitals. A short 35-minute drive to the airport.

## **ENERGETIC CERTIFIED**

| STYLE                                         | VIEWS              | AIRCONDITIONING         | DISTANCE TO:                                         |
|-----------------------------------------------|--------------------|-------------------------|------------------------------------------------------|
| STILL                                         | VILVVO             | AIRCONDITIONING         | DISTANCE TO .                                        |
| <ul><li>Modern</li><li>Contemporary</li></ul> | Panoramic views    | Central airconditioning | Beach : +10 Km                                       |
|                                               |                    |                         | Airport: 50 Km                                       |
|                                               |                    |                         | Town center : 50 m                                   |
| FURNITURE                                     | PARKING            | MAIN LIVING AREA        | FLOARING                                             |
| Not furnished                                 | Parking no Cars: 1 | • Gym                   | <ul><li> Tile floors</li><li> Stone floors</li></ul> |