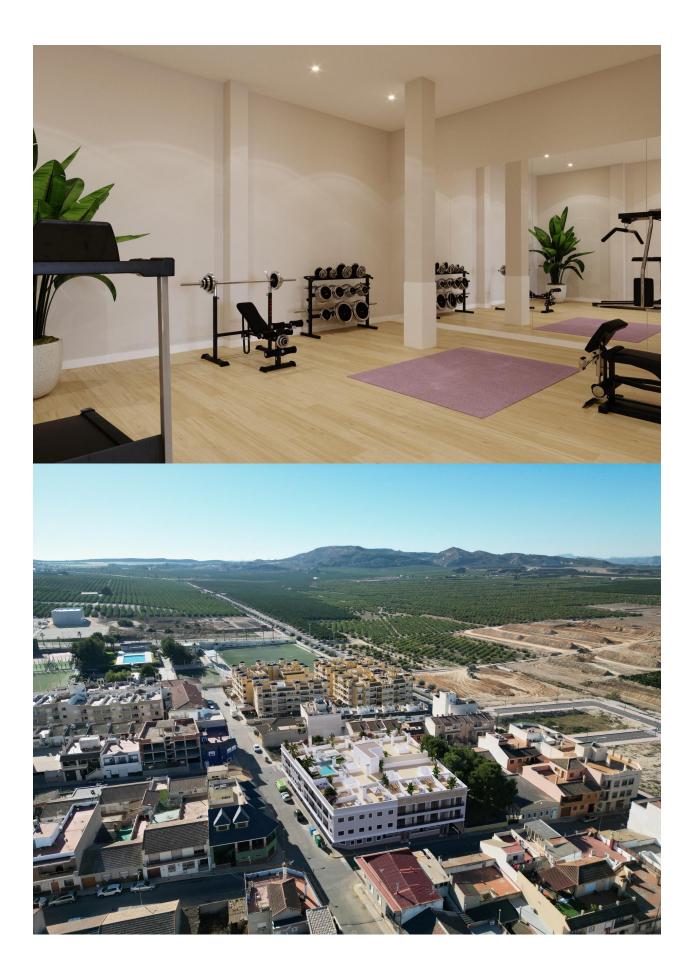

## **DESCRIPTION**

NEW BUILD RESIDENTIAL IN ALGORFA New Build residential of 41 stylish apartments and penthouses in Algorfa. Residential consist of 1, 2, and 3-bedroom apartments, with 1 or 2 bathrooms, open plan kitchen with the lounge area, fitted wardrobes. Modern penthouses has private solarium. Pre-installation of hot/cold air conditioning, supply via ducts and return via grilles in dropped ceiling. Kitchen and front in compact PVC, equipped with lower and upper cabinets, drawer fronts and doors in a combination of white laminate and wood laminate. Energy label A. An options underground parking space and storeroom at an extra cost. Access to a communal pool for relaxation and leisure. On-site gym for health and fitness enthusiasts. Nestled in the heart of a traditional village, Algorfa offers the perfect blend of Spanish charm and modern amenities, making it an ideal destination for both tourists and locals. Residential located within walking distance to the Town Centre, schools, and La finca Golf course. Only 15 minutes away from beautiful beaches and hospitals. A short 35-minute drive to the airport.

## **ENERGETIC CERTIFIED**

| STYLE                                         | VIEWS              | AIRCONDITIONING         | DISTANCE TO:                                         |
|-----------------------------------------------|--------------------|-------------------------|------------------------------------------------------|
| STILL                                         | VILVVO             | AIRCONDITIONING         | DISTANCE TO .                                        |
| <ul><li>Modern</li><li>Contemporary</li></ul> | Panoramic views    | Central airconditioning | Beach : +10 Km                                       |
|                                               |                    |                         | Airport: 50 Km                                       |
|                                               |                    |                         | Town center : 50 m                                   |
| FURNITURE                                     | PARKING            | MAIN LIVING AREA        | FLOARING                                             |
| Not furnished                                 | Parking no Cars: 1 | • Gym                   | <ul><li> Tile floors</li><li> Stone floors</li></ul> |