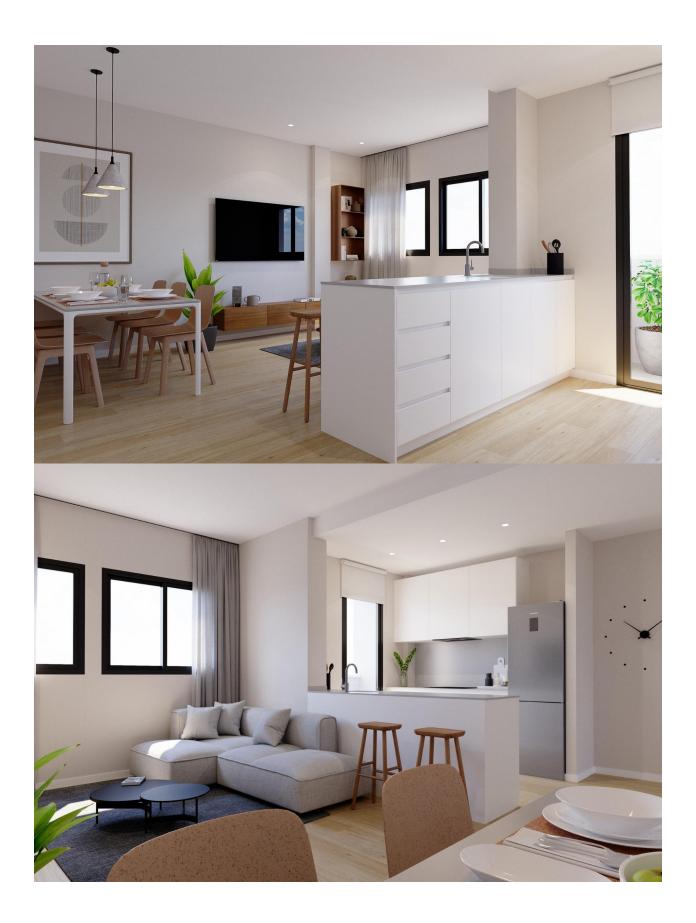

#### DESCRIPTION

NEW BUILD RESIDENTIAL IN ALGORFA New Build residential of 41 stylish apartments and penthouses in Algorfa. Residential consist of 1, 2, and 3-bedroom apartments, with 1 or 2 bathrooms, open plan kitchen with the lounge area, fitted wardrobes. Modern penthouses has private solarium. Pre-installation of hot/cold air conditioning, supply via ducts and return via grilles in dropped ceiling. Kitchen and front in compact PVC, equipped with lower and upper cabinets, drawer fronts and doors in a combination of white laminate and wood laminate. Energy label A. An options underground parking space and storeroom at an extra cost. Access to a communal pool for relaxation and leisure. On-site gym for health and fitness enthusiasts. Nestled in the heart of a traditional village, Algorfa offers the perfect blend of Spanish charm and modern amenities, making it an ideal destination for both tourists and locals. Residential located within walking distance to the Town Centre, schools, and La finca Golf course. Only 15 minutes away from beautiful beaches and hospitals. A short 35-minute drive to the airport.

#### **KITCHEN**

• Open kitchen

PARKING