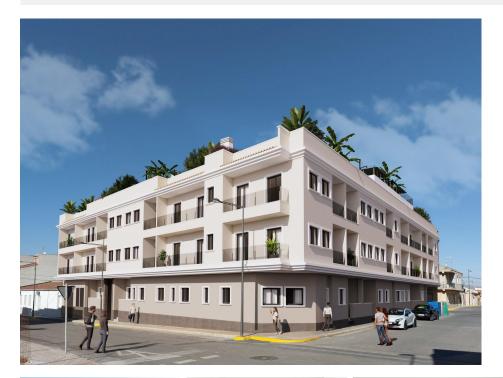

#### DESCRIPTION

NEW BUILD RESIDENTIAL IN ALGORFA New Build residential of 41 stylish apartments and penthouses in Algorfa. Residential consist of 1, 2, and 3-bedroom apartments, with 1 or 2 bathrooms, open plan kitchen with the lounge area, fitted wardrobes. Modern penthouses has private solarium. Pre-installation of hot/cold air conditioning, supply via ducts and return via grilles in dropped ceiling. Kitchen and front in compact PVC, equipped with lower and upper cabinets, drawer fronts and doors in a combination of white laminate and wood laminate. Energy label A. An options underground parking space and storeroom at an extra cost. Access to a communal pool for relaxation and leisure. On-site gym for health and fitness enthusiasts. Nestled in the heart of a traditional village, Algorfa offers the perfect blend of Spanish charm and modern amenities, making it an ideal destination for both tourists and locals. Residential located within walking distance to the Town Centre, schools, and La finca Golf course. Only 15 minutes away from beautiful beaches and hospitals. A short 35-minute drive to the airport.