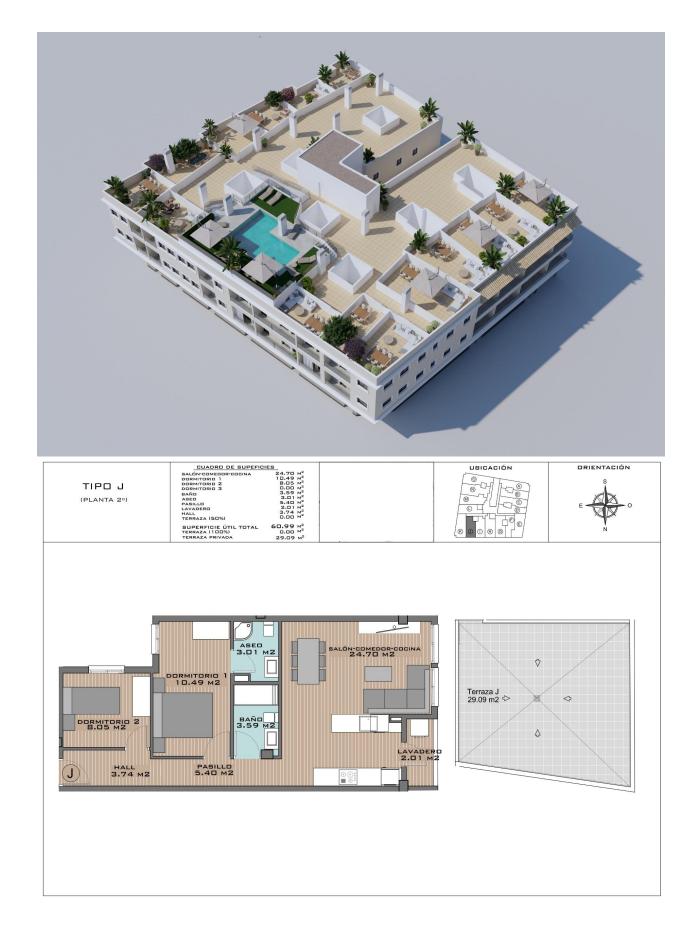

#### ALGORFA

| INFO            |           |
|-----------------|-----------|
| PRICE:          | 189.000 € |
| PROPERTY TYPE:  | Penthouse |
| CITY:           | Algorfa   |
| BEDROOMS:       | 2         |
| Bathrooms:      | 2         |
| Build ( m2 ):   | 65        |
| Plot ( m2 ):    | -         |
| Terrace ( m2 ): | 36        |
| Year:           | -         |
| Floor:          | -         |
| Old price       | -         |

#### DESCRIPTION

NEW BUILD RESIDENTIAL IN ALGORFA New Build residential of 41 stylish apartments and penthouses in Algorfa. Residential consist of 1, 2, and 3-bedroom apartments, with 1 or 2 bathrooms, open plan kitchen with the lounge area, fitted wardrobes. Modern penthouses has private solarium. Pre-installation of hot/cold air conditioning, supply via ducts and return via grilles in dropped ceiling. Kitchen and front in compact PVC, equipped with lower and upper cabinets, drawer fronts and doors in a combination of white laminate and wood laminate. Energy label A. An options underground parking space and storeroom at an extra cost. Access to a communal pool for relaxation and leisure. On-site gym for health and fitness enthusiasts. Nestled in the heart of a traditional village, Algorfa offers the perfect blend of Spanish charm and modern amenities, making it an ideal destination for both tourists and locals. Residential located within walking distance to the Town Centre, schools, and La finca Golf course. Only 15 minutes away from beautiful beaches and hospitals. A short 35-minute drive to the airport.