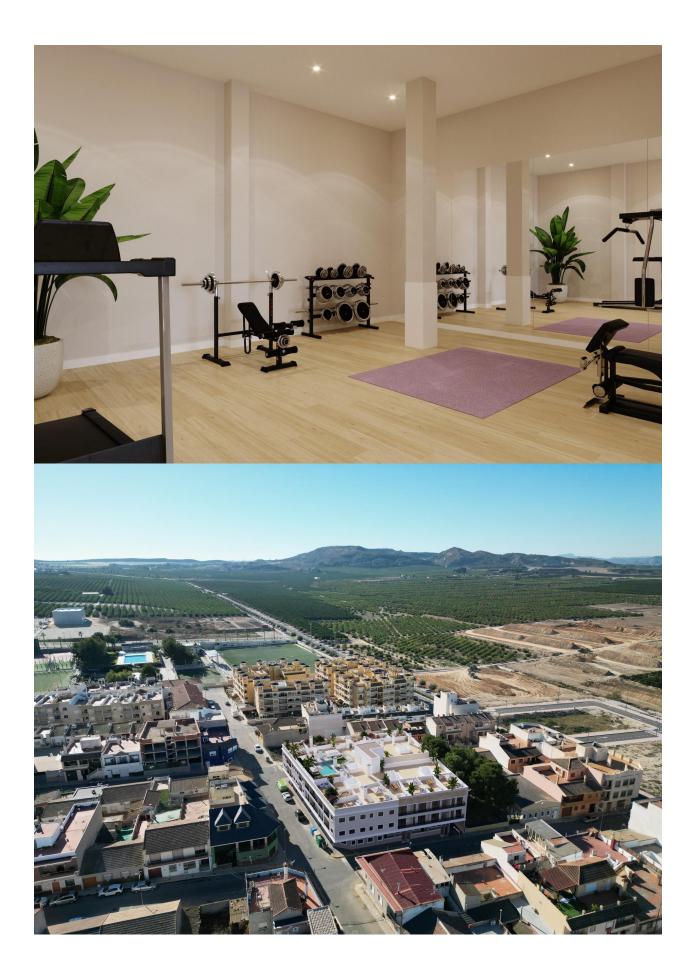

#### DESCRIPTION

NEW BUILD RESIDENTIAL IN ALGORFA New Build residential of 41 stylish apartments and penthouses in Algorfa. Residential consist of 1, 2, and 3-bedroom apartments, with 1 or 2 bathrooms, open plan kitchen with the lounge area, fitted wardrobes. Modern penthouses has private solarium. Pre-installation of hot/cold air conditioning, supply via ducts and return via grilles in dropped ceiling. Kitchen and front in compact PVC, equipped with lower and upper cabinets, drawer fronts and doors in a combination of white laminate and wood laminate. Energy label A. An options underground parking space and storeroom at an extra cost. Access to a communal pool for relaxation and leisure. On-site gym for health and fitness enthusiasts. Nestled in the heart of a traditional village, Algorfa offers the perfect blend of Spanish charm and modern amenities, making it an ideal destination for both tourists and locals. Residential located within walking distance to the Town Centre, schools, and La finca Golf course. Only 15 minutes away from beautiful beaches and hospitals. A short 35-minute drive to the airport.

#### MAIN LIVING AREA

• Gym

#### **DISTANCE TO :**

- Beach : +10 Km
- Airport: 50 Km Town center : 50 m