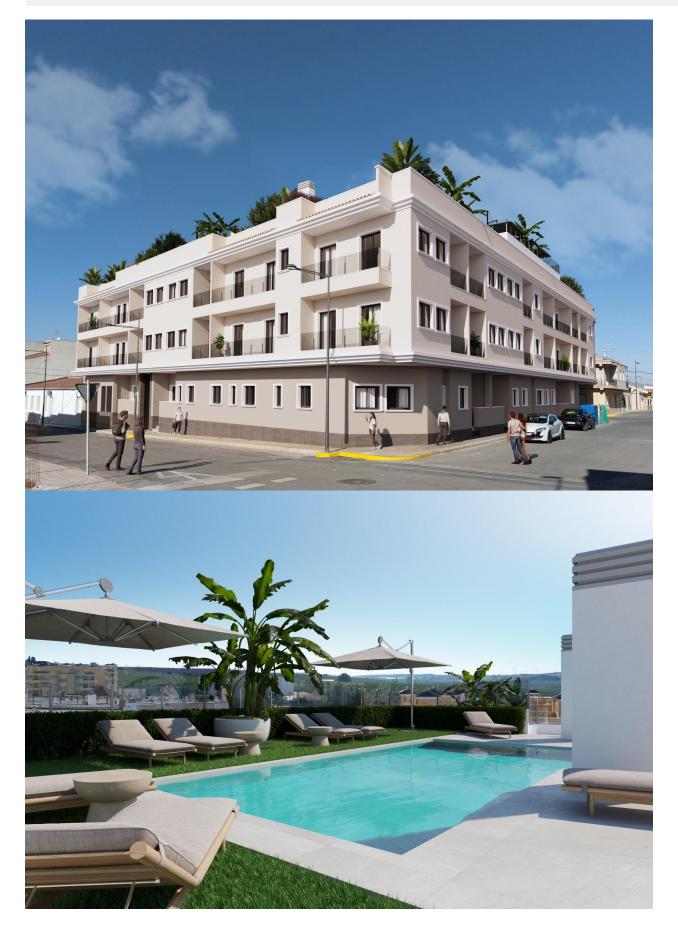

#### DESCRIPTION

NEW BUILD RESIDENTIAL IN ALGORFA New Build residential of 41 stylish apartments and penthouses in Algorfa. Residential consist of 1, 2, and 3-bedroom apartments, with 1 or 2 bathrooms, open plan kitchen with the lounge area, fitted wardrobes. Modern penthouses has private solarium. Pre-installation of hot/cold air conditioning, supply via ducts and return via grilles in dropped ceiling. Kitchen and front in compact PVC, equipped with lower and upper cabinets, drawer fronts and doors in a combination of white laminate and wood laminate. Energy label A. An options underground parking space and storeroom at an extra cost. Access to a communal pool for relaxation and leisure. On-site gym for health and fitness enthusiasts. Nestled in the heart of a traditional village, Algorfa offers the perfect blend of Spanish charm and modern amenities, making it an ideal destination for both tourists and locals. Residential located within walking distance to the Town Centre, schools, and La finca Golf course. Only 15 minutes away from beautiful beaches and hospitals. A short 35-minute drive to the airport.