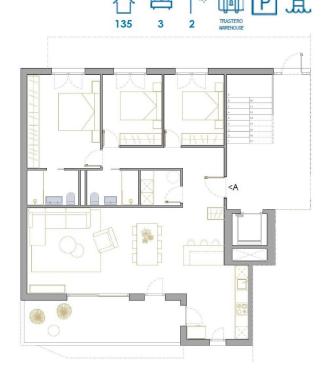

## PRICE: 293.900 € **PROPERTY TYPE:** Apartment San Pedro Del CITY: Pinatar **BEDROOMS:** 3 Bathrooms: 2 Build (m2): 133 Plot (m2): 15 Terrace ( m2 ): 15 Year: Floor: Old price

### PLANTA BAJA TIPO A

 SUPERFICIE
 133,30 m²

 TERRAZA
 15,60 m²

 JARDIN
 15,00 m²

"OUR EXPERIENCE IS YOUR GUARANTEE"