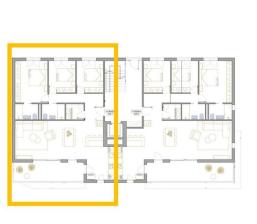

### PLANTA BAJA TIPO A

 SUPERFICIE
 133,30 m²

 TERRAZA
 15,60 m²

 JARDIN
 15,00 m²

"OUR EXPERIENCE IS YOUR GUARANTEE"