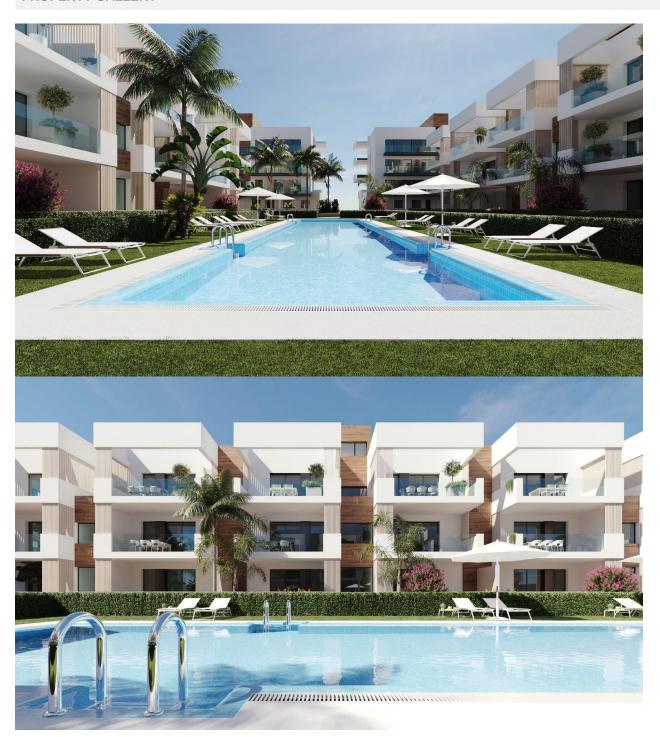

community and offers an excellent range of activities, including covered swimming pool and sports facilities, as well as a year

round programme of social activities by the pleasant winter weather. The benefits of the mud baths, typical of the region, or the calm waters of the Mar Menor, have favoured the growth of Lo Pagán, which currently has all kind of amenities. In addition, it has an excellent location, just 5 minutes from the Commercial Centre Dos Mares. Murcia/Corvera airport is 30 minutes away and Alicante airport is an hour drive away.

#### **ENERGETIC CERTIFIED**



## **VIEWS**

• Panoramic views

## **AIRCONDITIONING**

• Central airconditioning

## **PARKING**

Parking no Cars: 1

# GARDEN AND TERRACES

- Fenced
- Private garden

#### **EXTRA**

• Lift

## PROPERTY GALLERY







### PLANTA BAJA TIPO A

 SUPERFICIE
 133,30 m²

 TERRAZA
 15,60 m²

 JARDIN
 15,00 m²











"OUR EXPERIENCE IS YOUR GUARANTEE"