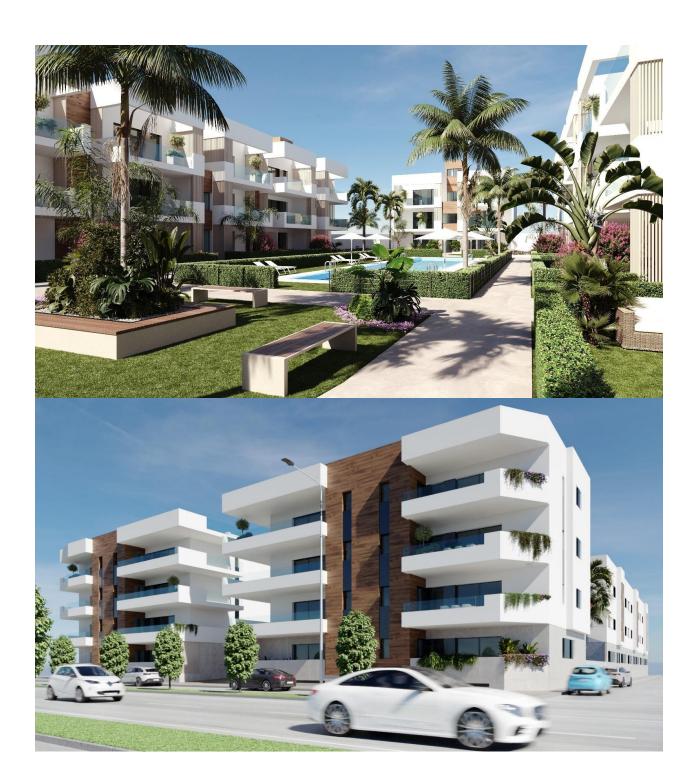

mmunity and offers an excellent range of activities, including covered swimming pool and sports facilities, as well as a year

round programme of social activities by the pleasant winter weather. The benefits of the mud baths, typical of the region, or the calm waters of the Mar Menor, have favoured the growth of Lo Pagán, which currently has all kind of amenities. In addition, it has an excellent location, just 5 minutes from the Commercial Centre Dos Mares. Murcia/Corvera airport is 30 minutes away and Alicante airport is an hour drive away.

#### **ENERGETIC CERTIFIED**



## **VIEWS**

• Panoramic views

## **AIRCONDITIONING**

• Central airconditioning

## **PARKING**

Parking no Cars: 1

# GARDEN AND TERRACES

- Fenced
- Private garden

#### **EXTRA**

• Lift

## PROPERTY GALLERY







### PLANTA BAJA TIPO A

 SUPERFICIE
 133,30 m²

 TERRAZA
 15,60 m²

 JARDIN
 15,00 m²











"OUR EXPERIENCE IS YOUR GUARANTEE"