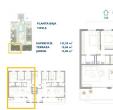

### PLANTA BAJA TIPO A

 SUPERFICIE
 133,30 m²

 TERRAZA
 15,60 m²

 JARDIN
 15,00 m²

"OUR EXPERIENCE IS YOUR GUARANTEE"