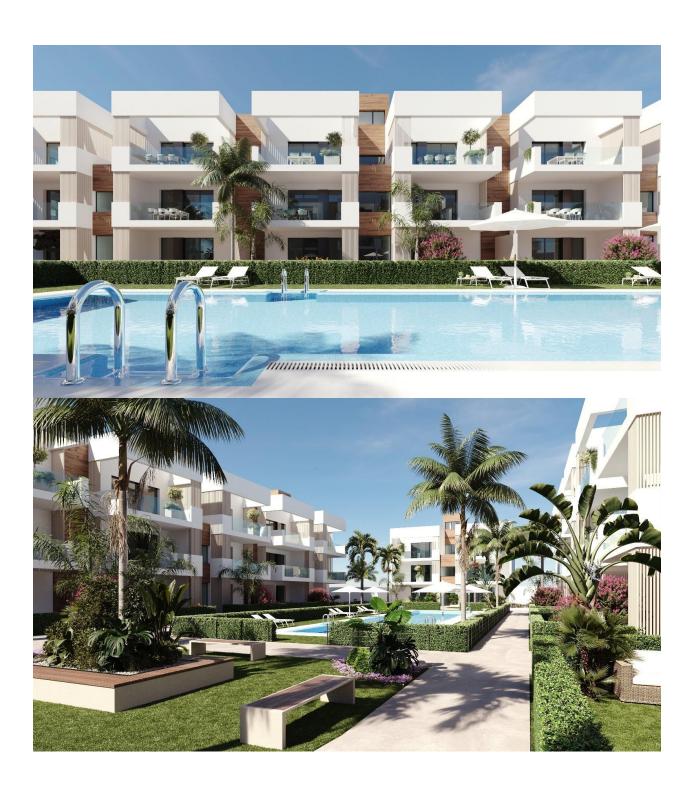

#### **DESCRIPTION**

NEW BUILD RESIDENTIAL IN SAN PEDRO DEL PINATAR New Build residential complex of modern apartments and penthouses in San Pedro Del Pinatar . Apartments and penthouses with 2 and 3 bedrooms, 2 bathrooms, with open plan kitchen with living area, large terraces, fitted wardrobes, fully equipped bathrooms, terraces. Ground floor apartments has aprivate garden and top floor penthouses has private solarium. Each property has underground parking with storage rooms Landscaping and gardening in the common areas with a careful selection of species appropriate for the area. Complete installation of swimming pool with gresite finish, built-in lighting and with purification system and equipment in a built-in, floor-recessed cabin. San Pedro del Pinatar's privileged location on the Mar Menor and Mediterranean coastline it attracts those with an interest in sailing and watersports, providing marina mooring and sailing clubs, while the beaches and natural mud baths attract those seeking safe sun, sea and sand. San Pedro del Pinatar has an established community and offers an excellent range of activities, including covered swimming pool and sports facilities, as well as a year