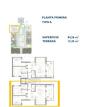

INFO

REF: # 12079 SAN PEDRO DEL PINATAR



## PRICE: 249.900 € PROPERTY TYPE: Apartment San Pedro Del CITY: Pinatar **BEDROOMS:** 2 Bathrooms: Build (m2): 84 Plot (m2): Terrace ( m2 ): 15 Year: Floor: Old price











#### **DESCRIPTION**

NEW BUILD RESIDENTIAL IN SAN PEDRO DEL PINATAR New Build residential complex of modern apartments and penthouses in San Pedro Del Pinatar . Apartments and penthouses with 2 and 3 bedrooms, 2 bathrooms, with open plan kitchen with living area, large terraces, fitted wardrobes, fully equipped bathrooms, terraces. Ground floor apartments has aprivate garden and top floor penthouses has private solarium. Each property has underground parking with storage rooms Landscaping and gardening in the common areas with a careful selection of species appropriate for the area. Complete installation of swimming pool with gresite finish, built-in lighting and with purification system and equipment in a built-in, floor-recessed cabin. San Pedro del Pinatar's privileged location on