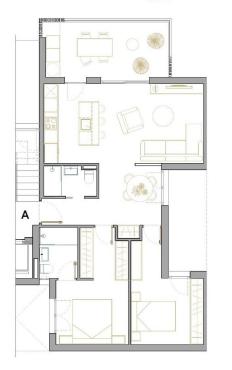

#### PLANTA PRIMERA TIPO A

 SUPERFICIE
 84,56 m²

 TERRAZA
 15,25 m²

#### PLANTA PRIMERA TIPO B

 SUPERFICIE
 84,56 m²

 TERRAZA
 15,25 m²

"OUR EXPERIENCE IS YOUR GUARANTEE"