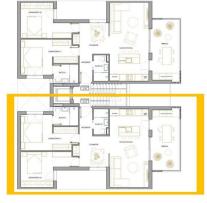

#### PLANTA PRIMERA TIPO A

 SUPERFICIE
 84,56 m²

 TERRAZA
 15,25 m²

#### PLANTA PRIMERA TIPO B

 SUPERFICIE
 84,56 m²

 TERRAZA
 15,25 m²

"OUR EXPERIENCE IS YOUR GUARANTEE"