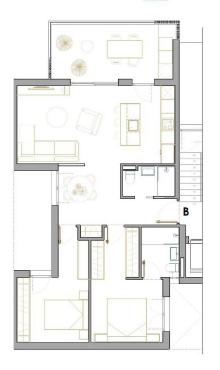

#### PLANTA PRIMERA TIPO A

 SUPERFICIE
 84,56 m²

 TERRAZA
 15,25 m²

#### PLANTA PRIMERA TIPO B

 SUPERFICIE
 84,56 m²

 TERRAZA
 15,25 m²

"OUR EXPERIENCE IS YOUR GUARANTEE"