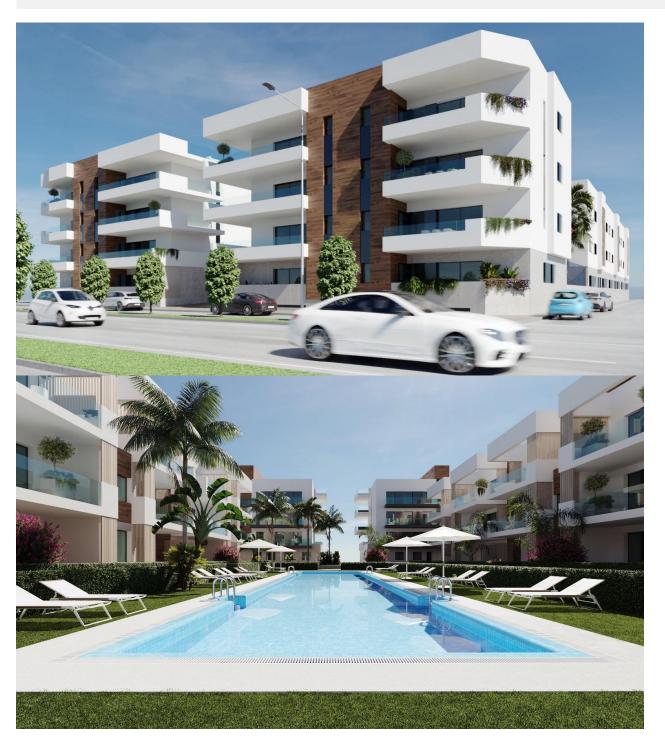

#### **DESCRIPTION**

NEW BUILD RESIDENTIAL IN SAN PEDRO DEL PINATAR New Build residential complex of modern apartments and penthouses in San Pedro Del Pinatar . Apartments and penthouses with 2 and 3 bedrooms, 2 bathrooms, with open plan kitchen with living area, large terraces, fitted wardrobes, fully equipped bathrooms, terraces. Ground floor apartments has aprivate garden and top floor penthouses has private solarium. Each property has underground parking with storage rooms Landscaping and gardening in the common areas with a careful selection of species appropriate for the area. Complete installation of swimming pool with gresite finish, built-in lighting and with purification system and equipment in a built-in, floor-recessed cabin. San Pedro del Pinatar's privileged location on the Mar Menor and Mediterranean coastline it attracts those with an interest in sailing and watersports, providing marina mooring and sailing clubs, while the beaches and natural mud baths attract those seeking safe sun, sea and sand. San Pedro del Pinatar has an established community and offers an excellent range of activities, including covered swimming pool and sports facilities, as well as a year