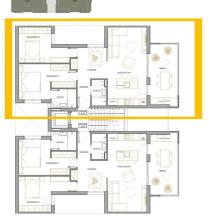

#### PLANTA PRIMERA TIPO A

 SUPERFICIE
 84,56 m²

 TERRAZA
 15,25 m²

#### PLANTA PRIMERA TIPO B

 SUPERFICIE
 84,56 m²

 TERRAZA
 15,25 m²

"OUR EXPERIENCE IS YOUR GUARANTEE"