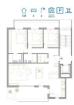

## PRICE: 296.900 € **PROPERTY TYPE:** Apartment San Pedro Del CITY: Pinatar **BEDROOMS:** 3 Bathrooms: Build (m2): 133 Plot (m2): Terrace ( m2 ): 33 Year: Floor: Old price

#### **DESCRIPTION**

NEW BUILD RESIDENTIAL IN SAN PEDRO DEL PINATAR New Build residential complex of modern apartments and penthouses in San Pedro Del Pinatar . Apartments and penthouses with 2 and 3 bedrooms, 2 bathrooms, with open plan kitchen with living area, large terraces, fitted wardrobes, fully equipped bathrooms, terraces. Ground floor apartments has aprivate garden and top floor penthouses has private solarium. Each property has underground parking with storage rooms Landscaping and gardening in the common areas with a careful selection of species appropriate for the area. Complete installation of swimming pool with gresite finish, built-in lighting and with purification system and equipment in a built-in, floor-recessed cabin. San Pedro del Pinatar's privileged location on the Mar Menor and Mediterranean coastline it attracts those with an interest in sailing and watersports, providing marina mooring and sailing clubs, while the beaches and natural mud baths attract those seeking safe sun, sea and sand. San Pedro del Pinatar has an established community and offers an excellent range of activities, including covered swimming pool and sports facilities, as well as a year