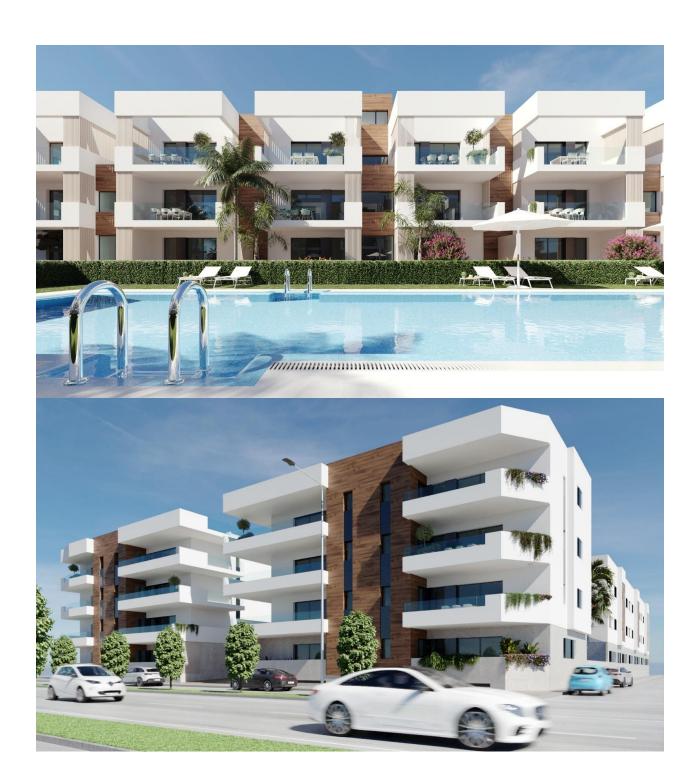

#### **DESCRIPTION**

NEW BUILD RESIDENTIAL IN SAN PEDRO DEL PINATAR New Build residential complex of modern apartments and penthouses in San Pedro Del Pinatar . Apartments and penthouses with 2 and 3 bedrooms, 2 bathrooms, with open plan kitchen with living area, large terraces, fitted wardrobes, fully equipped bathrooms, terraces. Ground floor apartments has aprivate garden and top floor penthouses has private solarium. Each property has underground parking with storage rooms Landscaping and gardening in the common areas with a careful selection of species appropriate for the area. Complete installation of swimming pool with gresite finish, built-in lighting and with purification system and equipment in a built-in, floor-recessed cabin. San Pedro del Pinatar's privileged location on the Mar Menor and Mediterranean coastline it attracts those with an interest in sailing and watersports, providing marina mooring and sailing clubs, while the beaches and natural mud baths attract those seeking safe sun, sea and sand. San Pedro del Pinatar has an established community and offers an excellent range of activities, including covered swimming pool and sports facilities, as well as a year

#### **EXTRA**

• Lift