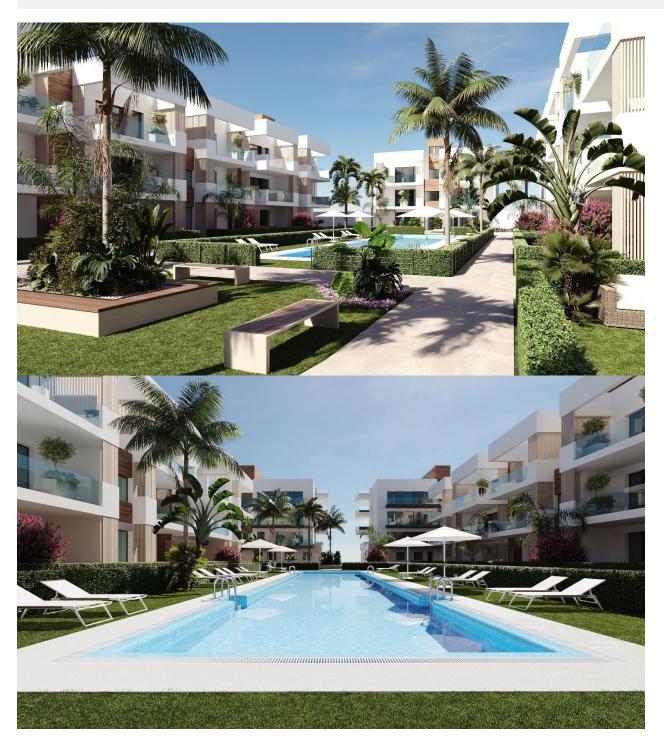

#### **DESCRIPTION**

NEW BUILD RESIDENTIAL IN SAN PEDRO DEL PINATAR New Build residential complex of modern apartments and penthouses in San Pedro Del Pinatar . Apartments and penthouses with 2 and 3 bedrooms, 2 bathrooms, with open plan kitchen with living area, large terraces, fitted wardrobes, fully equipped bathrooms, terraces. Ground floor apartments has aprivate garden and top floor penthouses has private solarium. Each property has underground parking with storage rooms Landscaping and gardening in the common areas with a careful selection of species appropriate for the area. Complete installation of swimming pool with gresite finish, built-in lighting and with purification system and equipment in a built-in, floor-recessed cabin. San Pedro del Pinatar's privileged location on the Mar Menor and Mediterranean coastline it attracts those with an interest in sailing and watersports, providing marina mooring and sailing clubs, while the beaches and natural mud baths attract those seeking safe sun, sea and sand. San Pedro del Pinatar has an established community and offers an excellent range of activities, including covered swimming pool and sports facilities, as well as a year

### GARDEN AND TERRACES

• Fenced