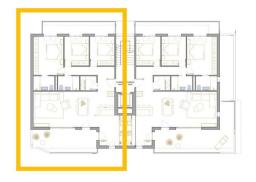

#### **DESCRIPTION**

NEW BUILD RESIDENTIAL IN SAN PEDRO DEL PINATAR New Build residential complex of modern apartments and penthouses in San Pedro Del Pinatar . Apartments and penthouses with 2 and 3 bedrooms, 2 bathrooms, with open plan kitchen with living area, large terraces, fitted wardrobes, fully equipped bathrooms, terraces. Ground floor apartments has aprivate garden and top floor penthouses has private solarium. Each property has underground parking with storage rooms Landscaping and gardening in the common areas with a careful selection of species appropriate for the area. Complete installation of swimming pool with gresite finish, built-in lighting and with purification system and equipment in a built-in, floor-recessed cabin. San Pedro del Pinatar's privileged location on the Mar Menor and Mediterranean coastline it attracts those with an interest in sailing and watersports, providing marina mooring and sailing clubs, while the beaches and natural mud baths attract those seeking safe sun, sea and sand. San Pedro del Pinatar has an established community and offers an excellent range of activities, including covered swimming pool and sports facilities, as well as a year

#### PLANTA PRIMERA TIPO A

**SUPERFICIE** 133,30 m<sup>2</sup> **TERRAZA** 33,85 m<sup>2</sup>

"OUR EXPERIENCE IS YOUR GUARANTEE"