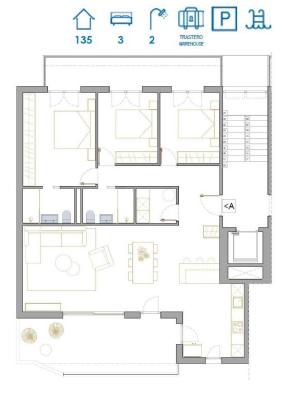

## PRICE: 296.900 € **PROPERTY TYPE:** Apartment San Pedro Del CITY: Pinatar **BEDROOMS:** 3 Bathrooms: Build (m2): 133 Plot (m2): Terrace ( m2 ): 33 Year: Floor: Old price

#### **DESCRIPTION**

NEW BUILD RESIDENTIAL IN SAN PEDRO DEL PINATAR New Build residential complex of modern apartments and penthouses in San Pedro Del Pinatar . Apartments and penthouses with 2 and 3 bedrooms, 2 bathrooms, with open plan kitchen with living area, large terraces, fitted wardrobes, fully equipped bathrooms, terraces. Ground floor apartments has aprivate garden and top floor penthouses has private solarium. Each property has underground parking with storage rooms Landscaping and gardening in the common areas with a careful selection of species appropriate for the area. Complete installation of swimming pool with gresite finish, built-in lighting and with purification system and equipment in a built-in, floor-recessed cabin. San Pedro del Pinatar's privileged location on the Mar Menor and Mediterranean coastline it attracts those with an interest in sailing and watersports, providing marina mooring and sailing clubs, while the beaches and natural mud baths attract those seeking safe sun, sea and sand. San Pedro del Pinatar has an established community and offers an excellent range of activities, including covered swimming pool and sports facilities, as well as a year

#### PLANTA PRIMERA TIPO A

**SUPERFICIE** 133,30 m<sup>2</sup> **TERRAZA** 33,85 m<sup>2</sup>

"OUR EXPERIENCE IS YOUR GUARANTEE"