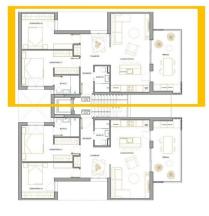

#### PLANTA SEGUNDA-ATICO TIPO B

 SUPERFICIE
 84,56 m²

 TERRAZA
 15,25 m²

 SOLARIUM
 35,00 m²

### PLANTA SEGUNDA-ATICO TIPO A

 SUPERFICIE
 84,56 m²

 TERRAZA
 15,25 m²

 SOLARIUM
 35,00 m²

"OUR EXPERIENCE IS YOUR GUARANTEE"