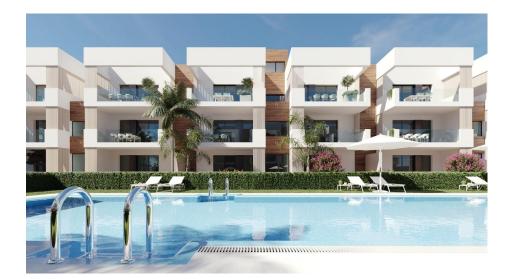

#### **DESCRIPTION**

NEW BUILD RESIDENTIAL IN SAN PEDRO DEL PINATAR New Build residential complex of modern apartments and penthouses in San Pedro Del Pinatar . Apartments and penthouses with 2 and 3 bedrooms, 2 bathrooms, with open plan kitchen with living area, large terraces, fitted wardrobes, fully equipped bathrooms, terraces. Ground floor apartments has aprivate garden and top floor penthouses has private solarium. Each property has underground parking with storage rooms Landscaping and gardening in the common areas with a careful selection of species appropriate for the area. Complete installation of swimming pool with gresite finish, built-in lighting and with purification system and equipment in a built-in, floor-recessed cabin. San Pedro del Pinatar's privileged location on the Mar Menor and Mediterranean coastline it attracts those with an interest in sailing and watersports, providing marina mooring and sailing clubs, while the beaches and natural mud baths attract those seeking safe sun, sea and sand. San Pedro del Pinatar has an established community and offers an excellent range of activities,

including covered swimming pool and sports facilities, as well as a year round programme of social activities by the pleasant winter weather. The benefits of the mud baths, typical of the region, or the calm waters of the Mar Menor, have favoured the growth of Lo Pagán, which currently has all kind of amenities. In addition, it has an excellent location, just 5 minutes from the Commercial Centre Dos Mares. Murcia/Corvera airport is 30 minutes away and Alicante airport is an hour drive away.