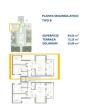

#### PLANTA SEGUNDA-ATICO TIPO B

 SUPERFICIE
 84,56 m²

 TERRAZA
 15,25 m²

 SOLARIUM
 35,00 m²