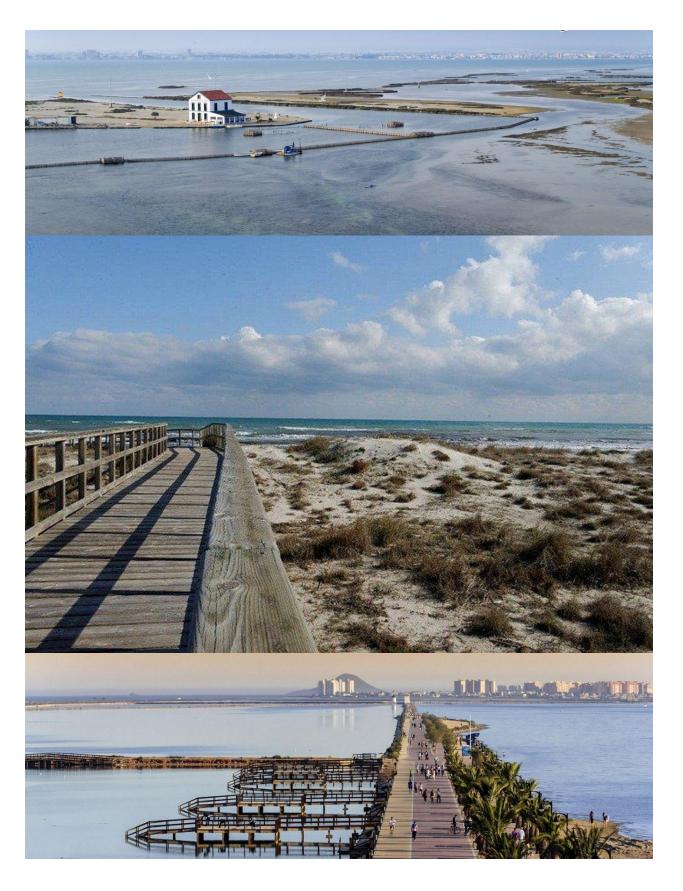

#### **DESCRIPTION**

NEW BUILD RESIDENTIAL IN SAN PEDRO DEL PINATAR New Build residential complex of modern apartments and penthouses in San Pedro Del Pinatar . Apartments and penthouses with 2 and 3 bedrooms, 2 bathrooms, with open plan kitchen with living area, large terraces, fitted wardrobes, fully equipped bathrooms, terraces. Ground floor apartments has aprivate garden and top floor penthouses has private solarium. Each property has underground parking with storage rooms Landscaping and gardening in the common areas with a careful selection of species appropriate for the area. Complete installation of swimming pool with gresite finish, built-in lighting and with purification system and equipment in a built-in, floor-recessed cabin. San Pedro del Pinatar's privileged location on the Mar Menor and Mediterranean coastline it attracts those with an interest in sailing and watersports, providing marina mooring and sailing clubs, while the beaches and natural mud baths attract those seeking safe sun, sea and sand. San Pedro del Pinatar has an established community and offers an excellent range of activities,

including covered swimming pool and sports facilities, as well as a year round programme of social activities by the pleasant winter weather. The benefits of the mud baths, typical of the region, or the calm waters of the Mar Menor, have favoured the growth of Lo Pagán, which currently has all kind of amenities. In addition, it has an excellent location, just 5 minutes from the Commercial Centre Dos Mares. Murcia/Corvera airport is 30 minutes away and Alicante airport is an hour drive away.