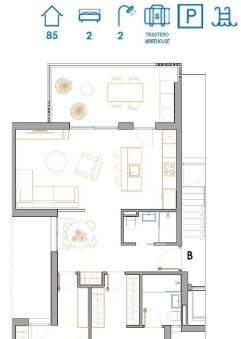

#### PLANTA SEGUNDA-ATICO TIPO B

 SUPERFICIE
 84,56 m²

 TERRAZA
 15,25 m²

 SOLARIUM
 35,00 m²

### PLANTA SEGUNDA-ATICO TIPO A

 SUPERFICIE
 84,56 m²

 TERRAZA
 15,25 m²

 SOLARIUM
 35,00 m²

"OUR EXPERIENCE IS YOUR GUARANTEE"