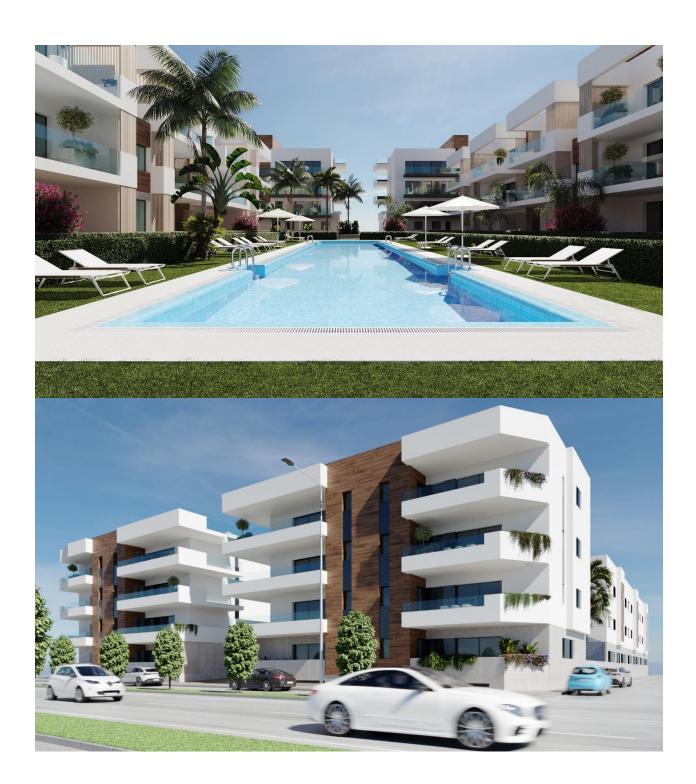

#### **DESCRIPTION**

NEW BUILD RESIDENTIAL IN SAN PEDRO DEL PINATAR New Build residential complex of modern apartments and penthouses in San Pedro Del Pinatar . Apartments and penthouses with 2 and 3 bedrooms, 2 bathrooms, with open plan kitchen with living area, large terraces, fitted wardrobes, fully equipped bathrooms, terraces. Ground floor apartments has aprivate garden and top floor penthouses has private solarium. Each property has underground parking with storage rooms Landscaping and gardening in the common areas with a careful selection of species appropriate for the area. Complete installation of swimming pool with gresite finish, built-in lighting and with purification system and equipment in a built-in, floor-recessed cabin. San Pedro del Pinatar's privileged location on the Mar Menor and Mediterranean coastline it attracts those with an interest in sailing and watersports, providing marina mooring and sailing clubs, while the beaches and natural mud baths attract those seeking safe sun, sea and sand. San Pedro del Pinatar has an established community and offers an excellent range of activities,