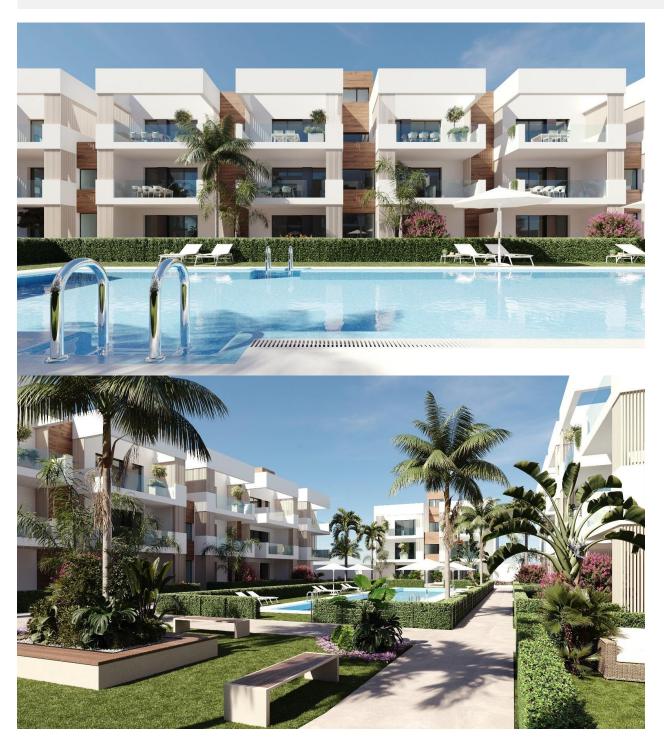

#### **DESCRIPTION**

NEW BUILD RESIDENTIAL IN SAN PEDRO DEL PINATAR New Build residential complex of modern apartments and penthouses in San Pedro Del Pinatar . Apartments and penthouses with 2 and 3 bedrooms, 2 bathrooms, with open plan kitchen with living area, large terraces, fitted wardrobes, fully equipped bathrooms, terraces. Ground floor apartments has aprivate garden and top floor penthouses has private solarium. Each property has underground parking with storage rooms Landscaping and gardening in the common areas with a careful selection of species appropriate for the area. Complete installation of swimming pool with gresite finish, built-in lighting and with purification system and equipment in a built-in, floor-recessed cabin. San Pedro del Pinatar's privileged location on the Mar Menor and Mediterranean coastline it attracts those with an interest in sailing and watersports, providing marina mooring and sailing clubs, while the beaches and natural mud baths attract those seeking safe sun, sea and sand. San Pedro del Pinatar has an established community and offers an excellent range of activities,