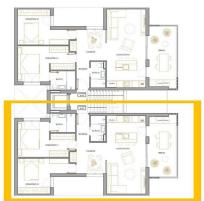

#### PLANTA SEGUNDA-ATICO TIPO B

 SUPERFICIE
 84,56 m²

 TERRAZA
 15,25 m²

 SOLARIUM
 35,00 m²

### PLANTA SEGUNDA-ATICO TIPO A

 SUPERFICIE
 84,56 m²

 TERRAZA
 15,25 m²

 SOLARIUM
 35,00 m²

"OUR EXPERIENCE IS YOUR GUARANTEE"