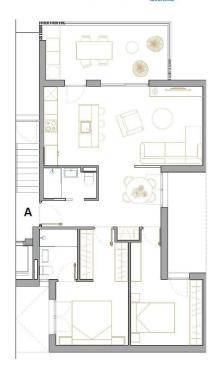

#### PLANTA SEGUNDA-ATICO TIPO B

 SUPERFICIE
 84,56 m²

 TERRAZA
 15,25 m²

 SOLARIUM
 35,00 m²

### PLANTA SEGUNDA-ATICO TIPO A

 SUPERFICIE
 84,56 m²

 TERRAZA
 15,25 m²

 SOLARIUM
 35,00 m²

"OUR EXPERIENCE IS YOUR GUARANTEE"