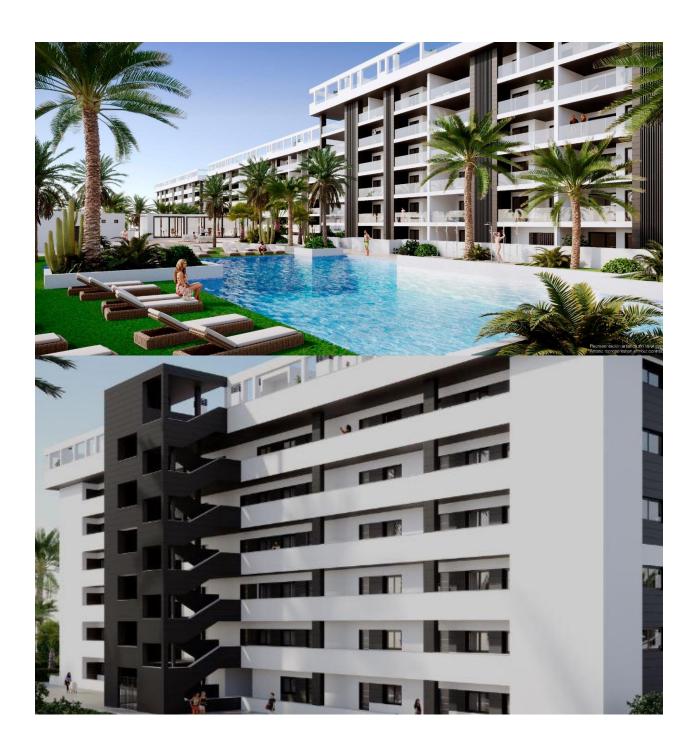

#### **DESCRIPTION**

NEW BUILD GATED URBANIZATION IN LA MATA, TORREVIEJA -ONLY 700M FROM THE BEACH. New Build residential complex of 362 apartments with large community areas in Torrevieja. You can choose between luxury 2 bedrooms and 2 bathrooms apartments, 3 bedrooms and 2 bathrooms penthouses with private solarium and 2 bedroom, 2 bathroom ground floor apartments with private garden. This 78m2 apartment consists of 2 bedrooms, 2 bathrooms, open plan kitchen, lounge and dining area, private 26m2 terrace and vehicle parking area. The development has modern designs and quality finishes and materials, most all apartments will have sea views, all apartments come with a large front terrace facing the community areas. The communal areas include; two swimming pools for adults, children's pool, children's area, gym, sports area and spa, and bicycle parking. Located only 700 meters to La Mata Beach, a short 10 minute walk and In front of Torremarina Shopping Center with Mercadona, restaurants, cafes and other shops Torrevieja is a Spanish town in the province of Alicante, on the Costa Blanca. It is known for its typically Mediterranean climate and coastline. It has boardwalks with resorts along its sandy beaches. The small Museum of the Sea and Salt houses exhibitions on the fishing and salt history of the city. In the interior, the Lagunas de La Mata-Torrevieja Natural Park has trails and two salty lagoons, one pink and the other green. Alicante airport located 40 minutes away and Murcia airport about 1 hour away.