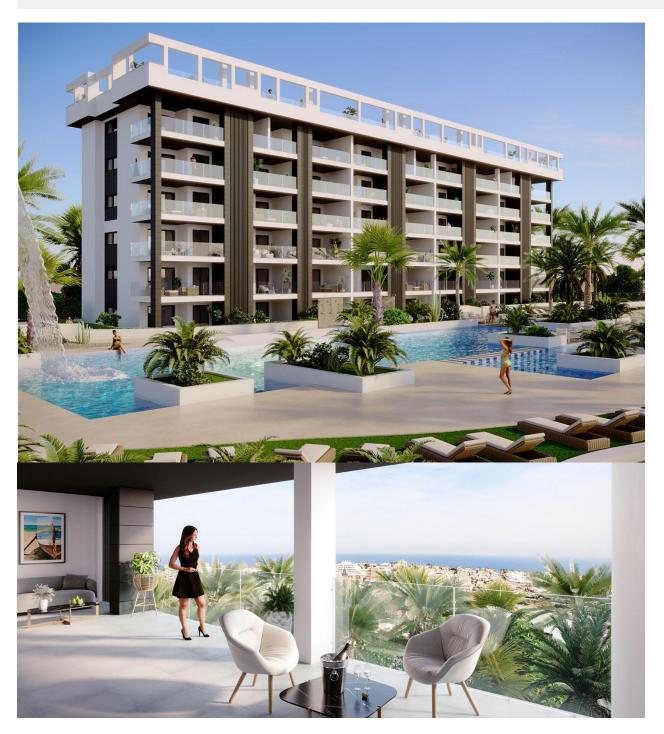

#### **DESCRIPTION**

NEW BUILD GATED URBANIZATION IN LA MATA, TORREVIEJA -ONLY 700M FROM THE BEACH. New Build residential complex of 362 apartments with large community areas in Torrevieja. You can choose between luxury 2 bedrooms and 2 bathrooms apartments, 3 bedrooms and 2 bathrooms penthouses with private solarium and 2 bedroom, 2 bathroom ground floor apartments with private garden. This 78m2 apartment consists of 2 bedrooms, 2 bathrooms, open plan kitchen, lounge and dining area, private 26m2 terrace and vehicle parking area. The development has modern designs and quality finishes and materials, most all apartments will have sea views, all apartments come with a large front terrace facing the community areas. The communal areas include; two swimming pools for adults, children's pool, children's area, gym, sports area and spa, and bicycle parking. Located only 700 meters to La Mata Beach, a short 10 minute walk and In front of Torremarina Shopping Center with Mercadona, restaurants, cafes and other shops Torrevieja is a Spanish town in the province of Alicante, on the Costa Blanca. It is known for its typically Mediterranean climate and coastline. It has boardwalks with resorts along its sandy beaches. The small Museum of the Sea and Salt houses exhibitions on the fishing and salt history of the city. In the interior, the Lagunas de La Mata-Torrevieja Natural Park has trails and two salty lagoons, one pink and the other green. Alicante airport located 40 minutes away and Murcia airport about 1 hour away.