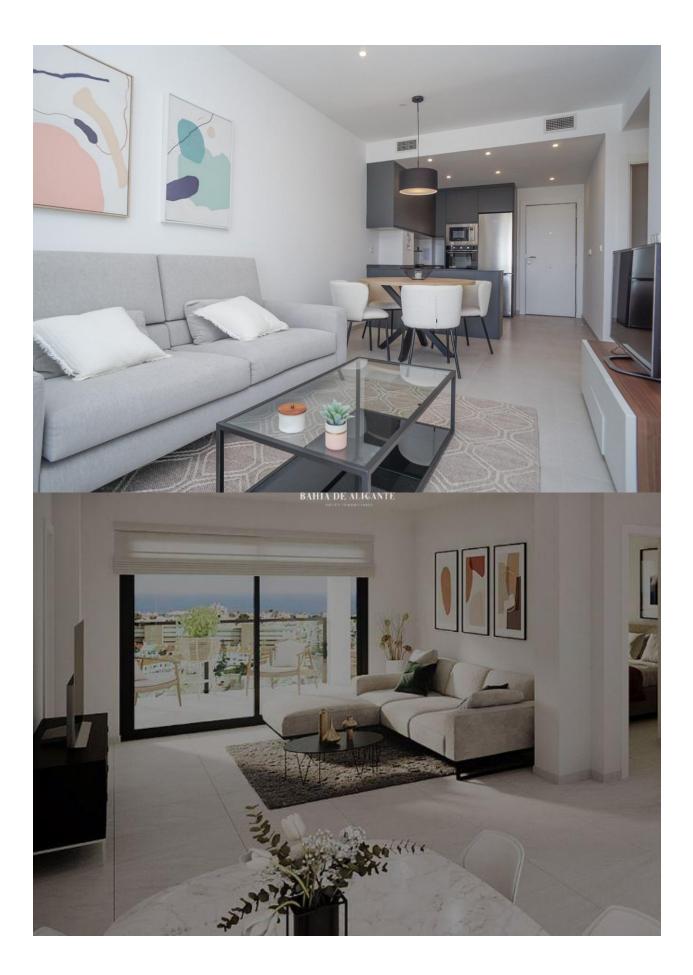

#### **DESCRIPTION**

NEW BUILD GATED URBANIZATION IN LA MATA, TORREVIEJA -ONLY 700M FROM THE BEACH. New Build residential complex of 362 apartments with large community areas in Torrevieja. You can choose between luxury 2 bedrooms and 2 bathrooms apartments, 3 bedrooms and 2 bathrooms penthouses with private solarium and 2 bedroom, 2 bathroom ground floor apartments with private garden. This 78m2 apartment consists of 2 bedrooms, 2 bathrooms, open plan kitchen, lounge and dining area, private 26m2 terrace and vehicle parking area. The development has modern designs and quality finishes and materials, most all apartments will have sea views, all apartments come with a large front terrace facing the community areas. The communal areas include; two swimming pools for adults, children's pool, children's area, gym, sports area and spa, and bicycle parking. Located only 700 meters to La Mata Beach, a short 10 minute walk and In front of Torremarina Shopping Center with Mercadona, restaurants, cafes and other shops Torrevieja is a Spanish town in the province of Alicante, on the Costa Blanca. It is known for its typically Mediterranean climate and coastline. It has boardwalks with resorts along its sandy beaches. The small Museum of the Sea and Salt houses exhibitions on the fishing and salt history of the city. In the interior, the Lagunas de La Mata-Torrevieja Natural Park has trails and two salty lagoons, one pink and the other green. Alicante airport located 40 minutes away and Murcia airport about 1 hour away.

# • Contemporary • Sea views • Sea views • Sea views • MAIN LIVING AREA • Tile floors • Tile floors

• Built in wardrobes

• Reinforced door

• Double glazed windows

Alarm