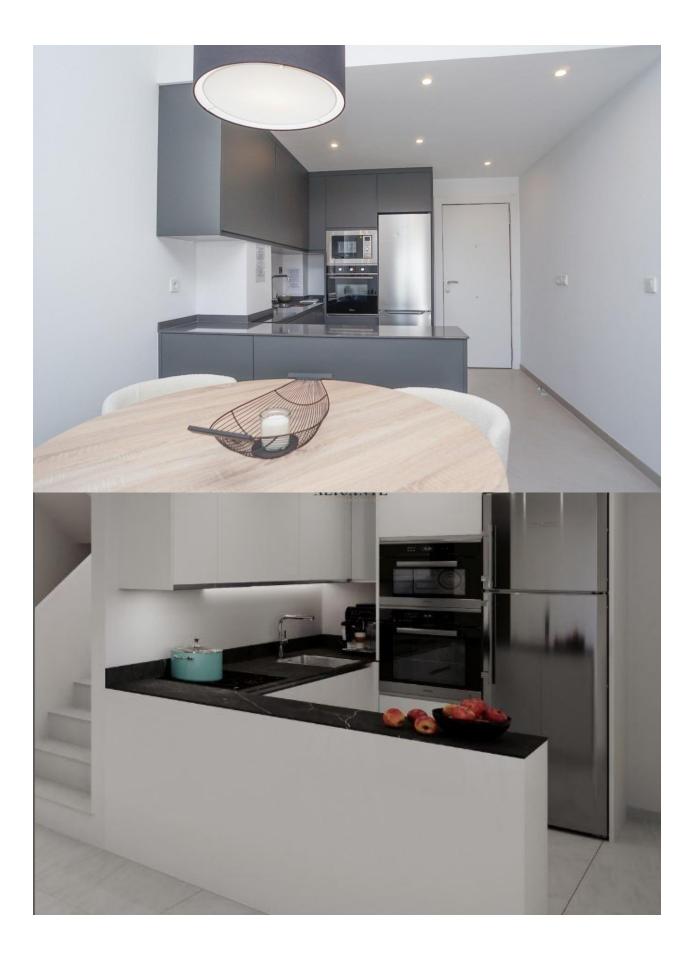

#### **DESCRIPTION**

NEW BUILD GATED URBANIZATION IN LA MATA, TORREVIEJA -ONLY 700M FROM THE BEACH. New Build residential complex of 362 apartments with large community areas in Torrevieja. You can choose between luxury 2 bedrooms and 2 bathrooms apartments, 3 bedrooms and 2 bathrooms penthouses with private solarium and 2 bedroom, 2 bathroom ground floor apartments with private garden. This 78m2 apartment consists of 2 bedrooms, 2 bathrooms, open plan kitchen, lounge and dining area, private 26m2 terrace and vehicle parking area. The development has modern designs and quality finishes and materials, most all apartments will have sea views, all apartments come with a large front terrace facing the community areas. The communal areas include; two swimming pools for adults, children's pool, children's area, gym, sports area and spa, and bicycle parking. Located only 700 meters to La Mata Beach, a short 10 minute walk and In front of Torremarina Shopping Center with Mercadona, restaurants, cafes and other shops Torrevieja is a Spanish town in the province of Alicante, on the Costa Blanca. It is known for its typically Mediterranean climate and coastline. It has boardwalks with resorts along its sandy beaches. The small Museum of the Sea and Salt houses exhibitions on the fishing and salt history of the city. In the interior, the Lagunas de La Mata-Torrevieja Natural Park has trails and two salty lagoons, one pink and the other green. Alicante airport located 40 minutes away and Murcia airport about 1 hour away.

### • Stone floors KITCHEN GARDEN AND TERRACES EXTRA

• Covered terrace

• Play Ground

Fenced

• Open kitchen

"OUR EXPERIENCE IS YOUR GUARANTEE"