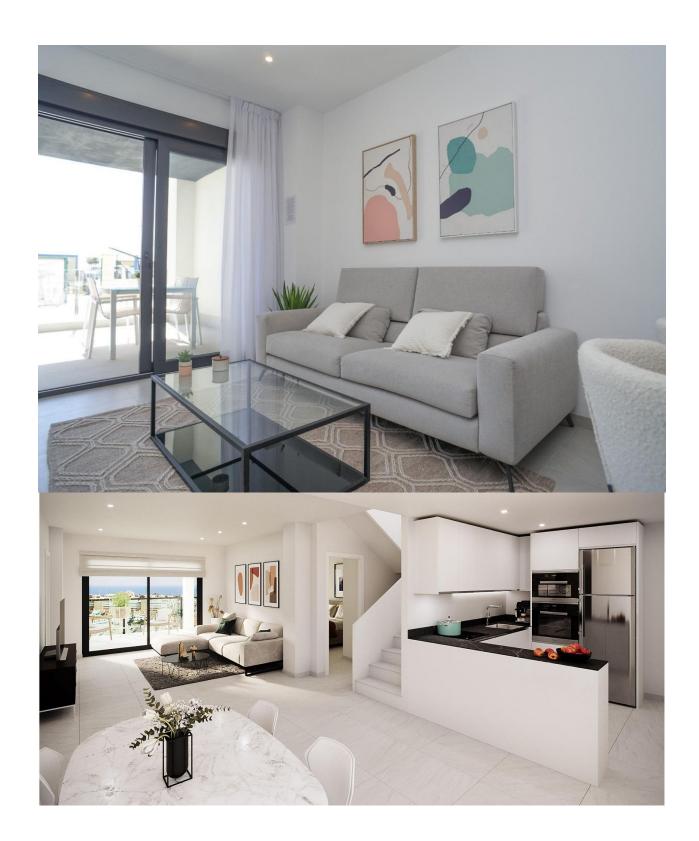

#### **DESCRIPTION**

NEW BUILD GATED URBANIZATION IN LA MATA, TORREVIEJA -ONLY 700M FROM THE BEACH. New Build residential complex of 362 apartments with large community areas in Torrevieja. You can choose between luxury 2 bedrooms and 2 bathrooms apartments, 3 bedrooms and 2 bathrooms penthouses with private solarium and 2 bedroom, 2 bathroom ground floor apartments with private garden. This 78m2 apartment consists of 2 bedrooms, 2 bathrooms, open plan kitchen, lounge and dining area, private 26m2 terrace and vehicle parking area. The development has modern designs and quality finishes and materials, most all apartments will have sea views, all apartments come with a large front terrace facing the community areas. The communal areas include; two swimming pools for adults, children's pool, children's area, gym, sports area and spa, and bicycle parking. Located only 700 meters to La Mata Beach, a short 10 minute walk and In front of Torremarina Shopping Center with Mercadona, restaurants, cafes and other shops Torrevieja is a Spanish town in the province of Alicante, on the Costa Blanca. It is known for its typically Mediterranean climate and coastline. It has boardwalks with resorts along its sandy beaches. The small Museum of the Sea and Salt houses exhibitions on the fishing and salt history of the city. In the interior, the Lagunas de La Mata-Torrevieja Natural Park has trails and two salty lagoons, one pink and the other green. Alicante airport located 40 minutes away and Murcia airport about 1 hour away.

# • Contemporary • Sea views • Sea views • Sea views • MAIN LIVING AREA • Tile floors • Tile floors

• Built in wardrobes

• Reinforced door

• Double glazed windows

Alarm