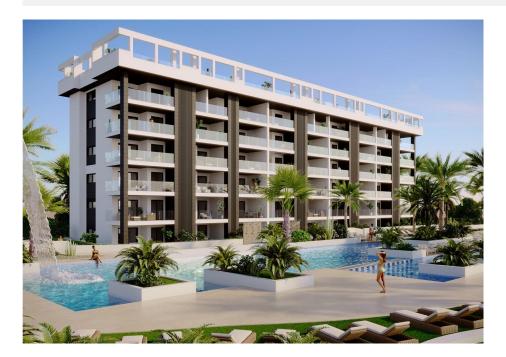

#### **DESCRIPTION**

NEW BUILD GATED URBANIZATION IN LA MATA, TORREVIEJA -ONLY 700M FROM THE BEACH. New Build residential complex of 362 apartments with large community areas in Torrevieja. You can choose between luxury 2 bedrooms and 2 bathrooms apartments, 3 bedrooms and 2 bathrooms penthouses with private solarium and 2 bedroom, 2 bathroom ground floor apartments with private garden. This 78m2 apartment consists of 2 bedrooms, 2 bathrooms, open plan kitchen, lounge and dining area, private 26m2 terrace and vehicle parking area. The development has modern designs and quality finishes and materials, most all apartments will have sea views, all apartments come with a large front terrace facing the community areas. The communal areas include; two swimming pools for adults, children's pool, children's area, gym, sports area and spa, and bicycle parking. Located only 700 meters to La Mata Beach, a short 10 minute walk and In front of Torremarina Shopping Center with Mercadona, restaurants, cafes and other shops Torrevieja is a Spanish town in the province of Alicante, on the Costa Blanca. It is known for its typically Mediterranean climate and coastline. It has boardwalks with resorts along its sandy beaches. The small Museum of the Sea and Salt houses exhibitions on the fishing and salt history of the city. In the interior, the Lagunas de La Mata-Torrevieja Natural Park has trails and two salty lagoons, one pink and the other green. Alicante airport located 40 minutes away and Murcia airport about 1 hour away.