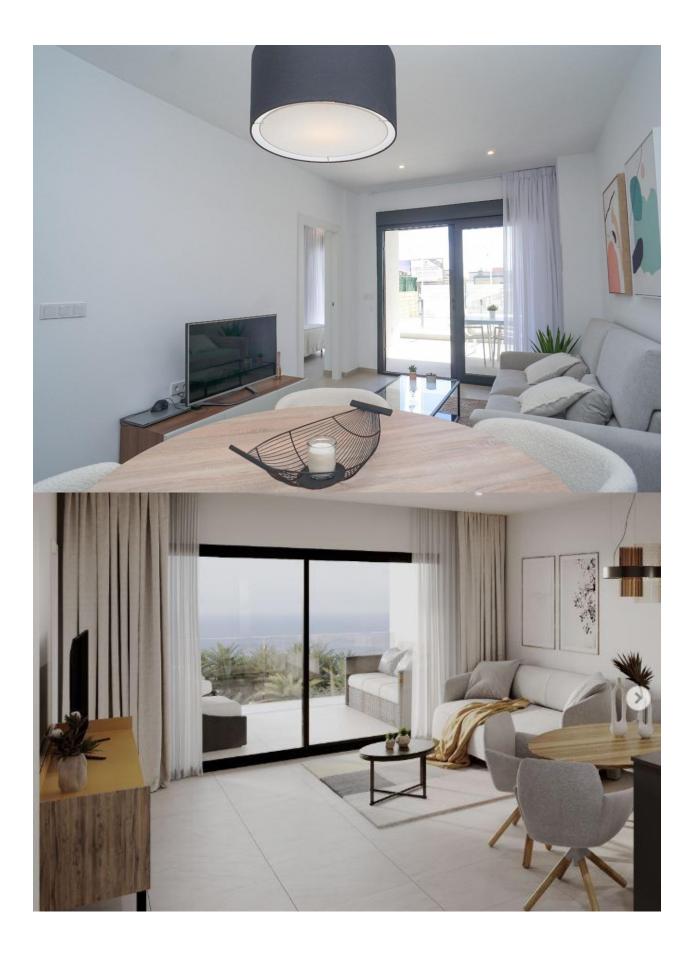

#### **DESCRIPTION**

NEW BUILD GATED URBANIZATION IN LA MATA, TORREVIEJA -ONLY 700M FROM THE BEACH. New Build residential complex of 362 apartments with large community areas in Torrevieja. You can choose between luxury 2 bedrooms and 2 bathrooms apartments, 3 bedrooms and 2 bathrooms penthouses with private solarium and 2 bedroom, 2 bathroom ground floor apartments with private garden. This 78m2 apartment consists of 2 bedrooms, 2 bathrooms, open plan kitchen, lounge and dining area, private 26m2 terrace and vehicle parking area. The development has modern designs and quality finishes and materials, most all apartments will have sea views, all apartments come with a large front terrace facing the community areas. The communal areas include; two swimming pools for adults, children's pool, children's area, gym, sports area and spa, and bicycle parking. Located only 700 meters to La Mata Beach, a short 10 minute walk and In front of Torremarina Shopping Center with Mercadona, restaurants, cafes and other shops Torrevieja is a Spanish town in the province of Alicante, on the Costa Blanca. It is known for its typically Mediterranean climate and coastline. It has boardwalks with resorts along its sandy beaches. The small Museum of the Sea and Salt houses exhibitions on the fishing and salt history of the city. In the interior, the Lagunas de La Mata-Torrevieja Natural Park has trails and two salty lagoons, one pink and the other green. Alicante airport located 40 minutes away and Murcia airport about 1 hour away.

## • Modern • Contemporary • Panoramic views • Sea views • Central airconditioning Airport: 40 Km

# • Contemporary • Sea views • Sea views • Sea views • MAIN LIVING AREA • Tile floors • Tile floors

• Built in wardrobes

• Reinforced door

• Double glazed windows

Alarm

### • Stone floors KITCHEN GARDEN AND TERRACES EXTRA

• Covered terrace

• Play Ground

Fenced

• Open kitchen

"OUR EXPERIENCE IS YOUR GUARANTEE"