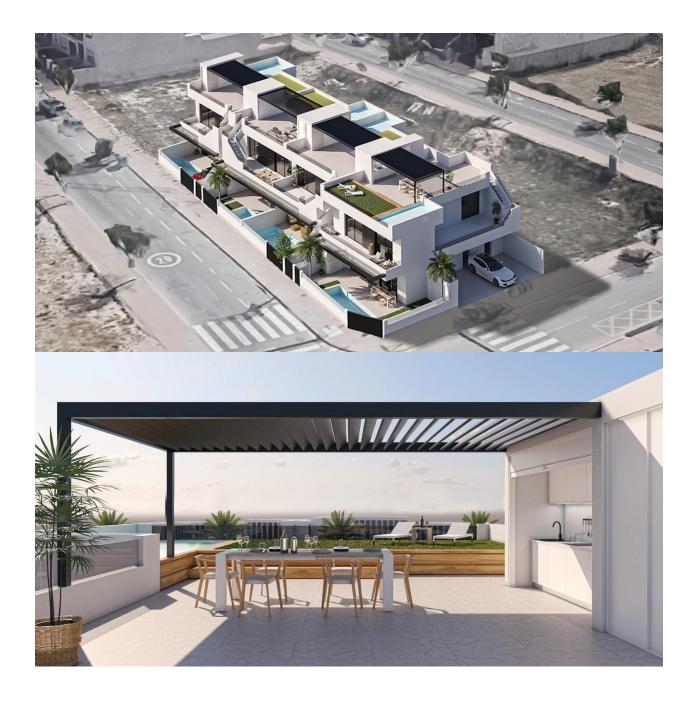

### DESCRIPTION

NEW BUILD BUNGALOW APARTMENTS IN SAN PEDRO DEL PINATAR New Build residential complex of beautiful modern 3 bedrooms bungalow apartments in San Pedro Del Pinatar . The ground floor bungalow have a terrace with private pool. The top floor bungalow have a large solarium with private pool . All bungalows has a parking space and storeroom. San Pedro del Pinatar's privileged location on the Mar Menor and Mediterranean coastline it attracts those with an interest in sailing and watersports, providing marina mooring and sailing clubs, while the beaches and natural mud baths attract those seeking safe sun, sea and sand. San Pedro del Pinatar has an established community and offers an excellent range of activities, including covered swimming pool and sports facilities, as well as a year round programme of social activities by the pleasant winter weather. The benefits of the mud baths, typical of the region, or the calm waters of the Mar Menor, have favoured the growth of Lo Pagán, which currently has all kind of amenities. In addition, it has an excellent location, just 5 minutes from the Commercial Centre Dos Mares. Murcia/Corvera airport is 30 minutes away and Alicante airport is an hour drive away.

## PROPERTY GALLERY

Piscina Su: 11.40 m<sup>2</sup>

4.75

2.68

| PLANTA      | USO      | S. CONST              |
|-------------|----------|-----------------------|
| Planta Baja | Vivienda | 87.11 m <sup>2</sup>  |
|             | Terraza  | 27.00 m <sup>2</sup>  |
|             | Trastero | 3.30 m <sup>2</sup>   |
|             | Piscina  | 11.40 m <sup>2</sup>  |
|             | Patio    | 8.30 m <sup>2</sup>   |
|             |          | 137.11 m <sup>2</sup> |