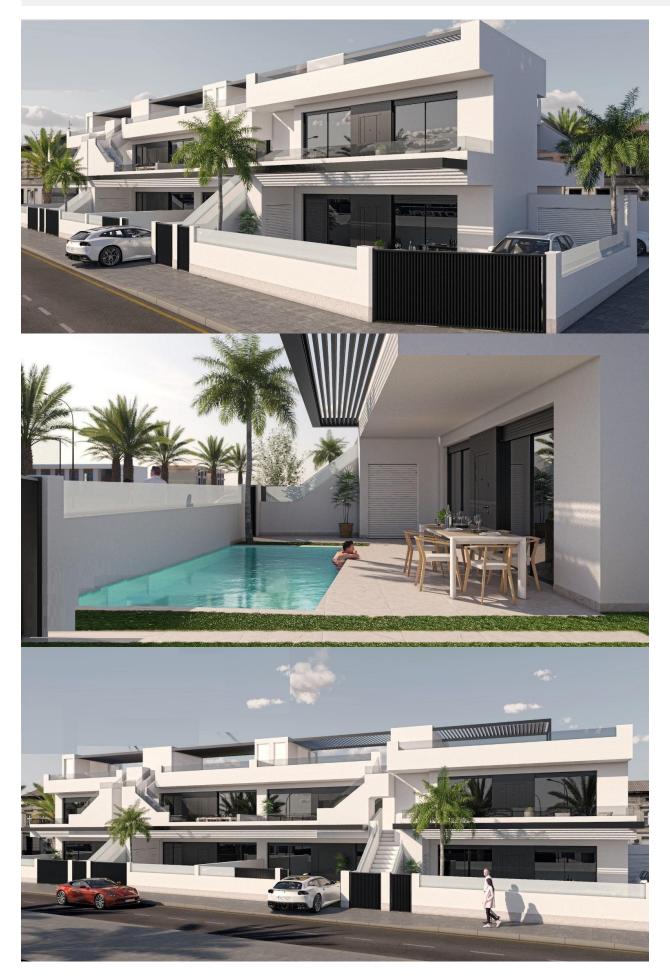

### DESCRIPTION

NEW BUILD BUNGALOW APARTMENTS IN SAN PEDRO DEL PINATAR New Build residential complex of beautiful modern 3 bedrooms bungalow apartments in San Pedro Del Pinatar . The ground floor bungalow have a terrace with private pool. The top floor bungalow have a large solarium with private pool . All bungalows has a parking space and storeroom. San Pedro del Pinatar's privileged location on the Mar Menor and Mediterranean coastline it attracts those with an interest in sailing and watersports, providing marina mooring and sailing clubs, while the beaches and natural mud baths attract those seeking safe sun, sea and sand. San Pedro del Pinatar has an established community and offers an excellent range of activities, including covered swimming pool and sports facilities, as well as a year round programme of social activities by the pleasant winter weather. The benefits of the mud baths, typical of the region, or the calm waters of the Mar Menor, have favoured the growth of Lo Pagán, which currently has all kind of amenities. In addition, it has an excellent location, just 5 minutes from the Commercial Centre Dos Mares. Murcia/Corvera airport is 30 minutes away and Alicante airport is an hour drive away.

## PROPERTY GALLERY

Piscina Su: 11.40 m<sup>2</sup>

4.75

2.68

| PLANTA      | USO      | S. CONST              |
|-------------|----------|-----------------------|
| Planta Baja | Vivienda | 87.11 m <sup>2</sup>  |
|             | Terraza  | 27.00 m <sup>2</sup>  |
|             | Trastero | 3.30 m <sup>2</sup>   |
|             | Piscina  | 11.40 m <sup>2</sup>  |
|             | Patio    | 8.30 m <sup>2</sup>   |
|             |          | 137.11 m <sup>2</sup> |