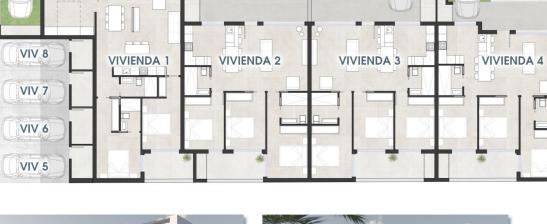

## PROPERTY GALLERY

Piscina Su: 11.40 m<sup>2</sup>

4.75

2.68

| PLANTA      | USO      | S. CONST              |
|-------------|----------|-----------------------|
| Planta Baja | Vivienda | 87.11 m <sup>2</sup>  |
|             | Terraza  | 27.00 m <sup>2</sup>  |
|             | Trastero | 3.30 m <sup>2</sup>   |
|             | Piscina  | 11.40 m <sup>2</sup>  |
|             | Patio    | 8.30 m <sup>2</sup>   |
|             |          | 137.11 m <sup>2</sup> |