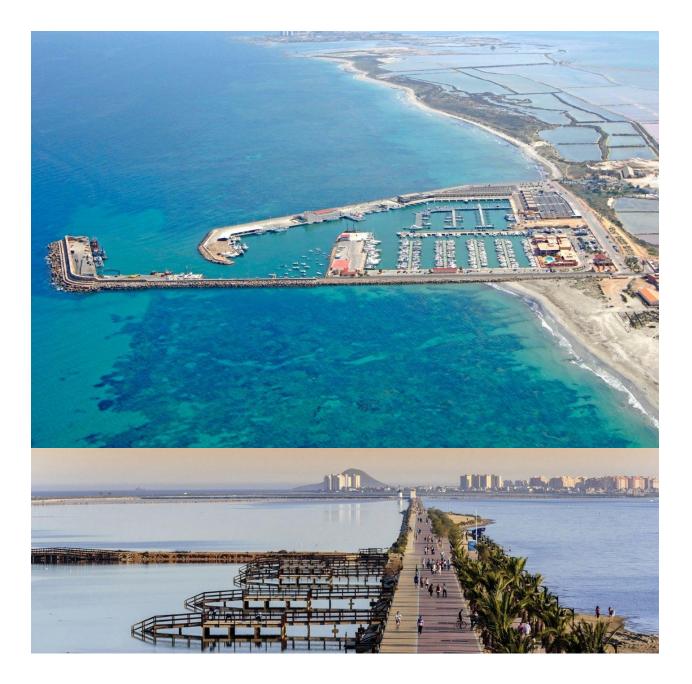

### DESCRIPTION

NEW BUILD BUNGALOW APARTMENTS IN SAN PEDRO DEL PINATAR New Build residential complex of beautiful modern 3 bedrooms bungalow apartments in San Pedro Del Pinatar . The ground floor bungalow have a terrace with private pool. The top floor bungalow have a large solarium with private pool . All bungalows has a parking space and storeroom. San Pedro del Pinatar's privileged location on the Mar Menor and Mediterranean coastline it attracts those with an interest in sailing and watersports, providing marina mooring and sailing clubs, while the beaches and natural mud baths attract those seeking safe sun, sea and sand. San Pedro del Pinatar has an established community and offers an excellent range of activities, including covered swimming pool and sports facilities, as well as a year round programme of social activities by the pleasant winter weather. The benefits of the mud baths, typical of the region, or the calm waters of the Mar Menor, have favoured the growth of Lo Pagán, which currently has all kind of amenities. In addition, it has an excellent location, just 5 minutes from the Commercial Centre Dos Mares. Murcia/Corvera airport is 30 minutes away and Alicante airport is an hour drive away.