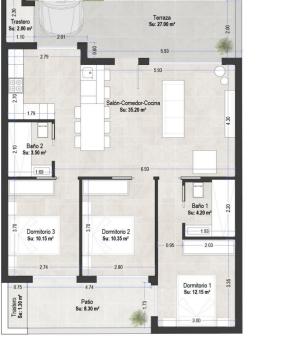

## PROPERTY GALLERY

Piscina Su: 11.40 m<sup>2</sup>

4.75

2.68

| PLANTA      | USO      | S. CONST              |
|-------------|----------|-----------------------|
| Planta Baja | Vivienda | 87.11 m <sup>2</sup>  |
|             | Terraza  | 27.00 m <sup>2</sup>  |
|             | Trastero | 3.30 m <sup>2</sup>   |
|             | Piscina  | 11.40 m <sup>2</sup>  |
|             | Patio    | 8.30 m <sup>2</sup>   |
|             |          | 137.11 m <sup>2</sup> |