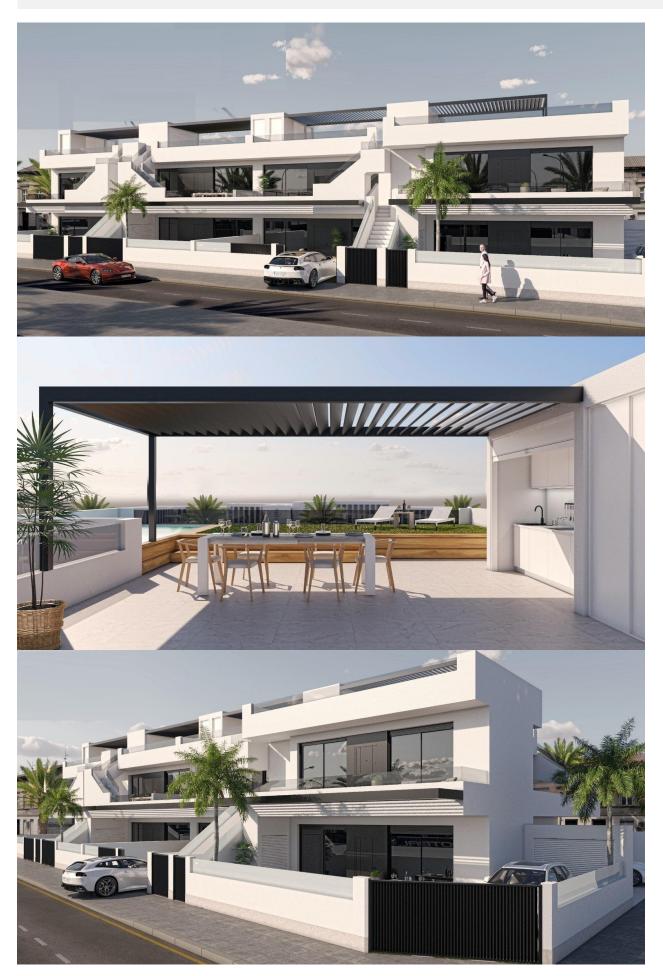

### **DESCRIPTION**

NEW BUILD BUNGALOW APARTMENTS IN SAN PEDRO DEL PINATAR New Build residential complex of beautiful modern 3 bedrooms bungalow apartments in San Pedro Del Pinatar. The ground floor bungalow have a terrace with private pool. The top floor bungalow have a large solarium with private pool . All bungalows has a parking space and storeroom. San Pedro del Pinatar's privileged location on the Mar Menor and Mediterranean coastline it attracts those with an interest in sailing and watersports, providing marina mooring and sailing clubs, while the beaches and natural mud baths attract those seeking safe sun, sea and sand. San Pedro del Pinatar has an established community and offers an excellent range of activities, including covered swimming pool and sports facilities, as well as a year round programme of social activities by the pleasant winter weather. The benefits of the mud baths, typical of the region, or the calm waters of the Mar Menor, have favoured the growth of Lo Pagán, which currently has all kind of amenities. In addition, it has an excellent location, just 5 minutes from the Commercial Centre Dos Mares. Murcia/Corvera airport is 30 minutes away and Alicante airport is an hour drive away.

### **ENERGETIC CERTIFIED**

**VIEWS** 

**AIRCONDITIONING** 

**PARKING** 

GARDEN AND TERRACES

• Panoramic views

• Central airconditioning

Parking no Cars: 1