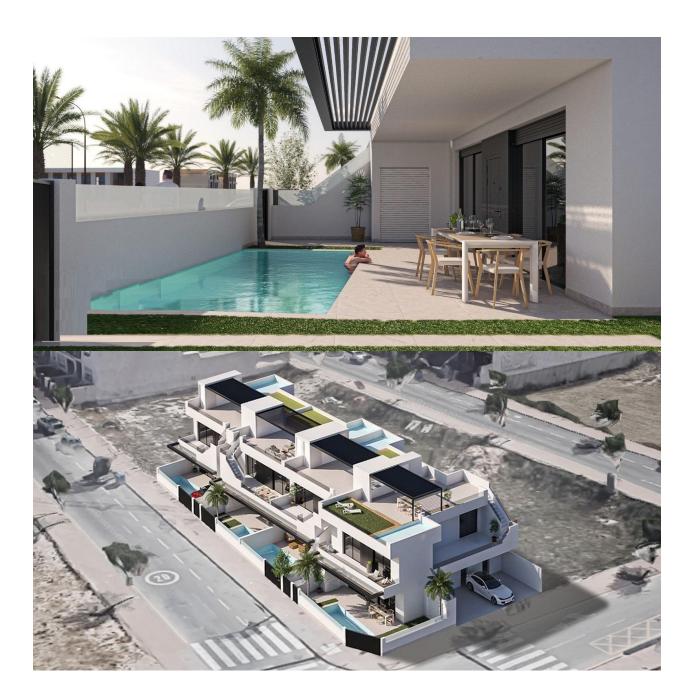

### **DESCRIPTION**

NEW BUILD BUNGALOW APARTMENTS IN SAN PEDRO DEL PINATAR New Build residential complex of beautiful modern 3 bedrooms bungalow apartments in San Pedro Del Pinatar. The ground floor bungalow have a terrace with private pool. The top floor bungalow have a large solarium with private pool . All bungalows has a parking space and storeroom. San Pedro del Pinatar's privileged location on the Mar Menor and Mediterranean coastline it attracts those with an interest in sailing and watersports, providing marina mooring and sailing clubs, while the beaches and natural mud baths attract those seeking safe sun, sea and sand. San Pedro del Pinatar has an established community and offers an excellent range of activities, including covered swimming pool and sports facilities, as well as a year round programme of social activities by the pleasant winter weather. The benefits of the mud baths, typical of the region, or the calm waters of the Mar Menor, have favoured the growth of Lo Pagán, which currently has all kind of amenities. In addition, it has an excellent location, just 5 minutes from the Commercial Centre Dos Mares. Murcia/Corvera airport is 30 minutes away and Alicante airport is an hour drive away.

### **ENERGETIC CERTIFIED**

**VIEWS** 

**AIRCONDITIONING** 

**PARKING** 

GARDEN AND TERRACES

• Panoramic views

• Central airconditioning

Parking no Cars: 1

• Fenced