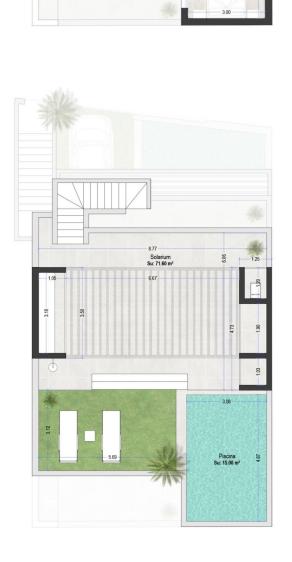

## tabla de superficies

| PLANTA      | USO      | S. CONST.            |
|-------------|----------|----------------------|
| Planta Baja | Trastero | 3.25 m <sup>2</sup>  |
| Planta 1ª   | Vivienda | 87.11 m <sup>2</sup> |
|             | Terraza  | 12.90 m <sup>2</sup> |
| Solarium    | Solarium | 71.60 m <sup>2</sup> |
|             | Piscina  | 15.00 m <sup>2</sup> |
|             |          | 189.86 m²            |

### tabla de superficies

| PLANTA      | USO      | S. CONST.            |
|-------------|----------|----------------------|
| Planta Baja | Trastero | 3.25 m <sup>2</sup>  |
| Planta 1ª   | Vivienda | 87.11 m <sup>2</sup> |
|             | Terraza  | 12.90 m <sup>2</sup> |
| Solarium    | Solarium | 71.60 m <sup>2</sup> |
|             | Piscina  | 15.00 m <sup>2</sup> |
|             |          | 189.86 m²            |