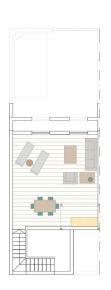

## VIVIENDA 12

| Sup. Construida P. Baja:    | 56'94 m²             |
|-----------------------------|----------------------|
| Sup. Construida P. Primera: | 37'46 m²             |
| Sup. Construida             | 94'40 m²             |
| Sup. Jardín:                | 24'86 m²             |
| Sup. Piscina:               | 9.25 m <sup>2</sup>  |
| Sup. Patio:                 | 4'73 m²              |
| Sup. terraza trasera:       | 10'68 m <sup>2</sup> |
| Sup. terraza frontal:       | 6'25 m²              |
| Sup. Solarium:              | 34'99 m²             |
| TOTAL:                      | 185′16 m²            |
| Sup. Parcela:               | 99.09 m²             |