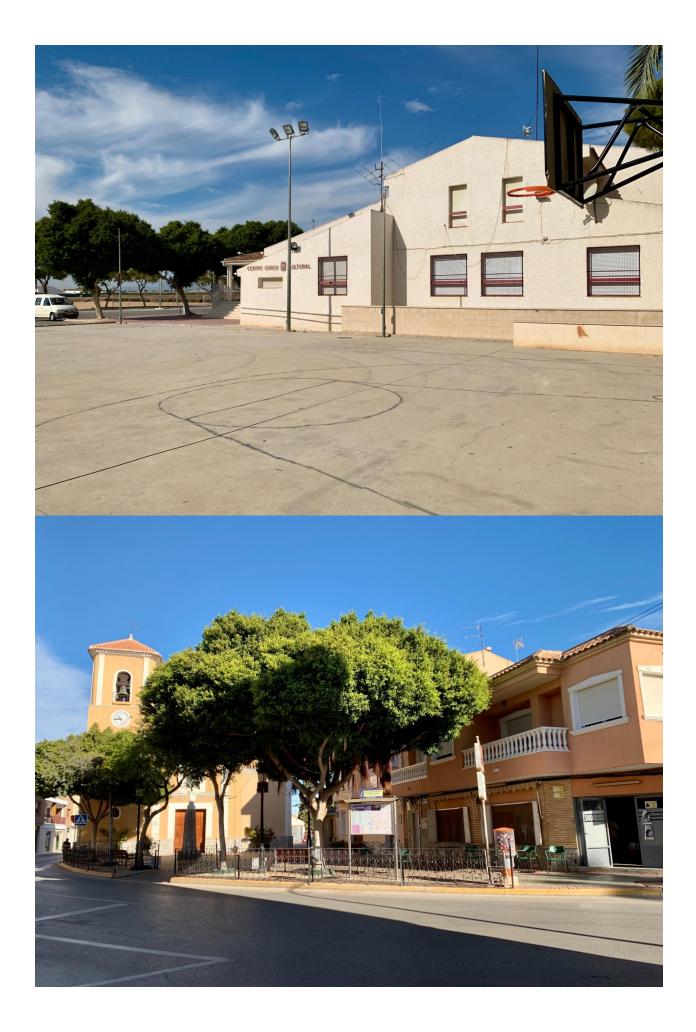

### **DESCRIPTION**

NEW BUILD TOWNHOUSES IN DOLORES DE PACHECO New Build townhouses and semi-detached villas located in Dolores de Pacheco, Murcia. Each property has 3 bedrooms, 2 bathrooms, an open plan kitchen with living/dining area, front and rear terraces, solarium with Summer kitchen and private garden with the pool and parking space. Development of 5 townhouses situated next to a park in the traditional village of Dolores de Pacheco, just 2 km from Roda Golf & Beach Resort and 4 km from Los Alcázares, surrounded by services, parks, sports facilities, near several Golf Courses such as Roda Golf and La Serena Golf, plus being 5 minutes far from beach. The property will meet the highest standards and will be equipped with perfect for a holiday home or all year round living in the sun.

# **VIEWS**

GARDEN AND TERRACES

• Panoramic views

• Private garden