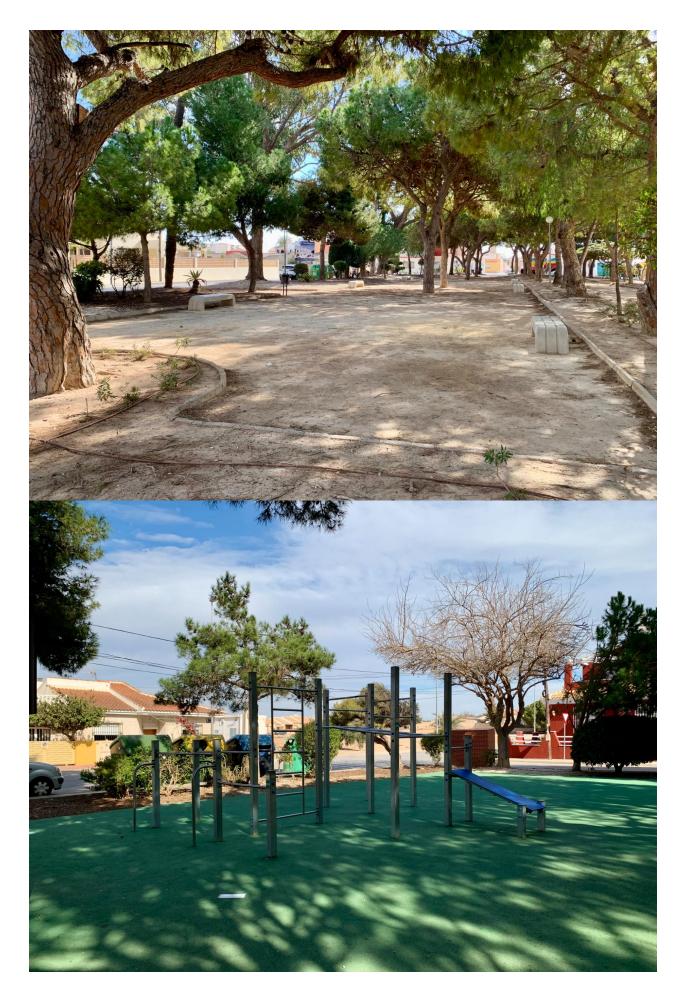

### **DESCRIPTION**

NEW BUILD TOWNHOUSES IN DOLORES DE PACHECO New Build townhouses and semi-detached villas located in Dolores de Pacheco, Murcia. Each property has 3 bedrooms, 2 bathrooms, an open plan kitchen with living/dining area, front and rear terraces, solarium with Summer kitchen and private garden with the pool and parking space. Development of 5 townhouses situated next to a park in the traditional village of Dolores de Pacheco, just 2 km from Roda Golf & Beach Resort and 4 km from Los Alcázares, surrounded by services, parks, sports facilities, near several Golf Courses such as Roda Golf and La Serena Golf, plus being 5 minutes far from beach. The property will meet the highest standards and will be equipped with perfect for a holiday home or all year round living in the sun.

# **VIEWS**

GARDEN AND TERRACES

• Panoramic views

• Private garden