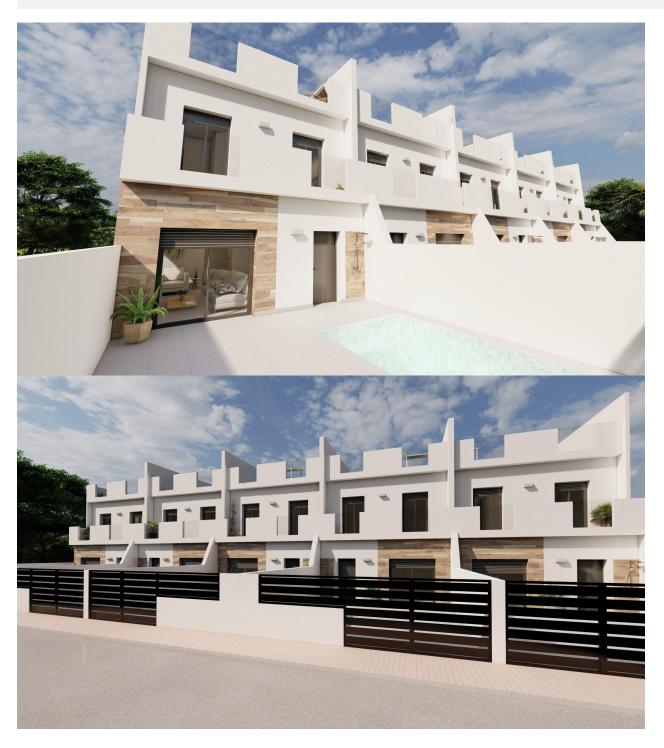

### **DESCRIPTION**

NEW BUILD TOWNHOUSES IN DOLORES DE PACHECO New Build townhouses and semi-detached villas located in Dolores de Pacheco, Murcia. Each property has 3 bedrooms, 2 bathrooms, an open plan kitchen with living/dining area, front and rear terraces, solarium with Summer kitchen and private garden with the pool and parking space. Development of 5 townhouses situated next to a park in the traditional village of Dolores de Pacheco, just 2 km from Roda Golf & Beach Resort and 4 km from Los Alcázares, surrounded by services, parks, sports facilities, near several Golf Courses such as Roda Golf and La Serena Golf, plus being 5 minutes far from beach. The property will meet the highest standards and will be equipped with perfect for a holiday home or all year round living in the sun.

# **VIEWS**

GARDEN AND TERRACES

• Panoramic views

• Private garden