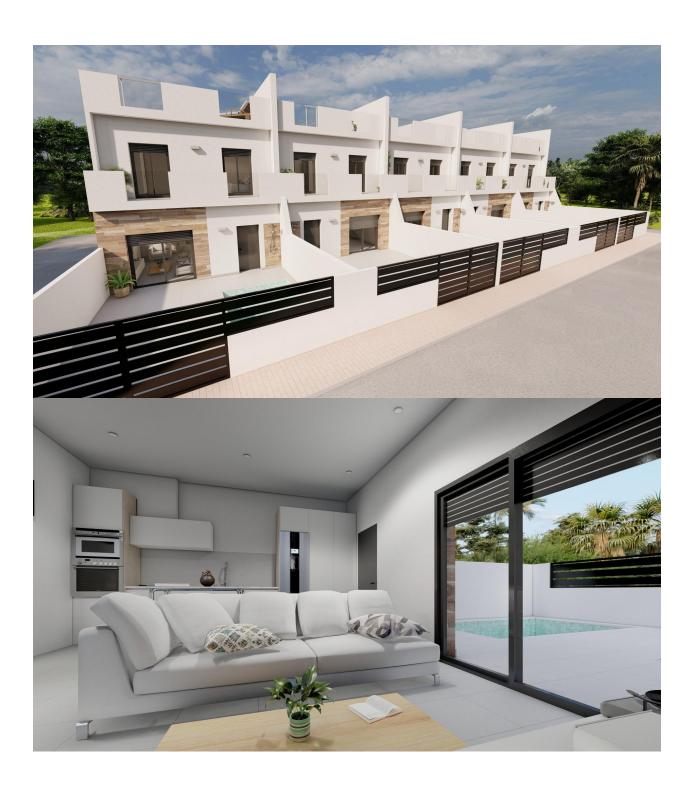

### **DESCRIPTION**

NEW BUILD TOWNHOUSES IN DOLORES DE PACHECO New Build townhouses and semi-detached villas located in Dolores de Pacheco, Murcia. Each property has 3 bedrooms, 2 bathrooms, an open plan kitchen with living/dining area, front and rear terraces, solarium with Summer kitchen and private garden with the pool and parking space. Development of 5 townhouses situated next to a park in the traditional village of Dolores de Pacheco, just 2 km from Roda Golf & Beach Resort and 4 km from Los Alcázares, surrounded by services, parks, sports facilities, near several Golf Courses such as Roda Golf and La Serena Golf, plus being 5 minutes far from beach. The property will meet the highest standards and will be equipped with perfect for a holiday home or all year round living in the sun.