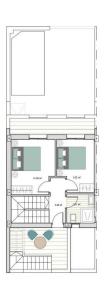

## VIVIENDA 12

| Sup. Construida P. Baja:    | 56'94 m²             |
|-----------------------------|----------------------|
| Sup. Construida P. Primera: | 37'46 m²             |
| Sup. Construida             | 94'40 m²             |
| Sup. Jardín:                | 24'86 m²             |
| Sup. Piscina:               | 9.25 m <sup>2</sup>  |
| Sup. Patio:                 | 4'73 m²              |
| Sup. terraza trasera:       | 10'68 m <sup>2</sup> |
| Sup. terraza frontal:       | 6'25 m²              |
| Sup. Solarium:              | 34'99 m²             |
| TOTAL:                      | 185′16 m²            |
| Sup. Parcela:               | 99.09 m²             |