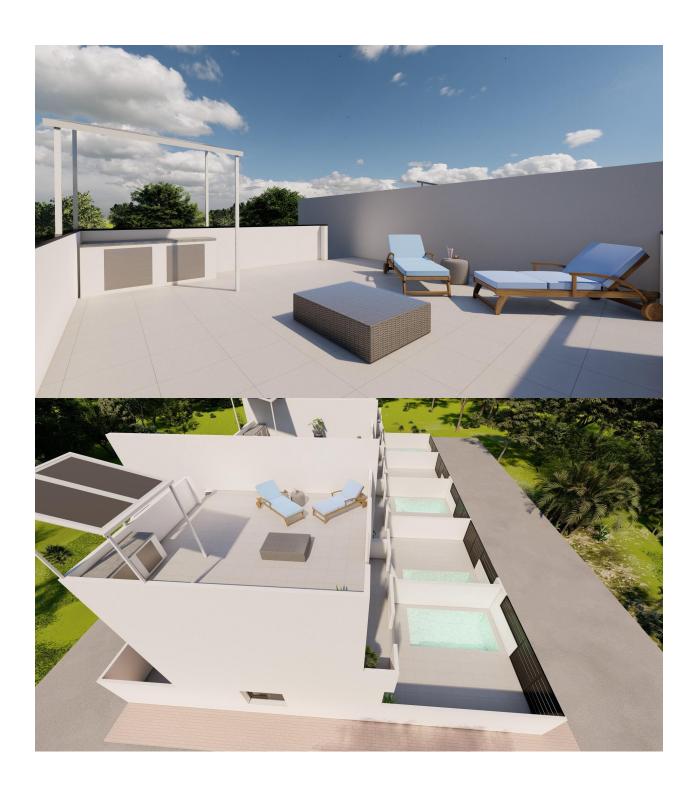

### **DESCRIPTION**

NEW BUILD TOWNHOUSES IN DOLORES DE PACHECO New Build townhouses and semi-detached villas located in Dolores de Pacheco, Murcia. Each property has 3 bedrooms, 2 bathrooms, an open plan kitchen with living/dining area, front and rear terraces, solarium with Summer kitchen and private garden with the pool and parking space. Development of 5 townhouses situated next to a park in the traditional village of Dolores de Pacheco, just 2 km from Roda Golf & Beach Resort and 4 km from Los Alcázares, surrounded by services, parks, sports facilities, near several Golf Courses such as Roda Golf and La Serena Golf, plus being 5 minutes far from beach. The property will meet the highest standards and will be equipped with perfect for a holiday home or all year round living in the sun.

# **VIEWS**

GARDEN AND TERRACES

• Panoramic views

• Private garden