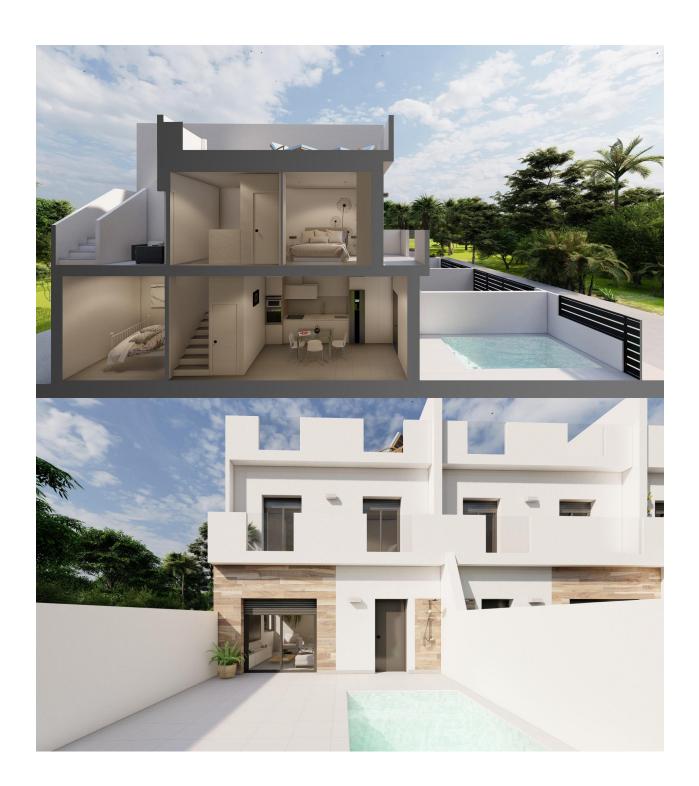

### **DESCRIPTION**

NEW BUILD TOWNHOUSES IN DOLORES DE PACHECO New Build townhouses and semi-detached villas located in Dolores de Pacheco, Murcia. Each property has 3 bedrooms, 2 bathrooms, an open plan kitchen with living/dining area, front and rear terraces, solarium with Summer kitchen and private garden with the pool and parking space. Development of 5 townhouses situated next to a park in the traditional village of Dolores de Pacheco, just 2 km from Roda Golf & Beach Resort and 4 km from Los Alcázares, surrounded by services, parks, sports facilities, near several Golf Courses such as Roda Golf and La Serena Golf, plus being 5 minutes far from beach. The property will meet the highest standards and will be equipped with perfect for a holiday home or all year round living in the sun.

## VIVIENDA 12

| Sup. Construida P. Baja:    | 56'94 m²             |
|-----------------------------|----------------------|
| Sup. Construida P. Primera: | 37'46 m²             |
| Sup. Construida             | 94'40 m²             |
| Sup. Jardín:                | 24'86 m²             |
| Sup. Piscina:               | 9.25 m <sup>2</sup>  |
| Sup. Patio:                 | 4'73 m²              |
| Sup. terraza trasera:       | 10'68 m <sup>2</sup> |
| Sup. terraza frontal:       | 6'25 m²              |
| Sup. Solarium:              | 34'99 m²             |
| TOTAL:                      | 185′16 m²            |
| Sup. Parcela:               | 99.09 m²             |