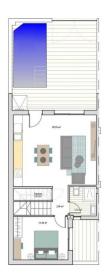

## VIVIENDA 12

| Sup. Construida P. Baja:    | 56'94 m²             |
|-----------------------------|----------------------|
| Sup. Construida P. Primera: | 37'46 m²             |
| Sup. Construida             | 94'40 m²             |
| Sup. Jardín:                | 24'86 m²             |
| Sup. Piscina:               | 9.25 m <sup>2</sup>  |
| Sup. Patio:                 | 4'73 m²              |
| Sup. terraza trasera:       | 10'68 m <sup>2</sup> |
| Sup. terraza frontal:       | 6'25 m²              |
| Sup. Solarium:              | 34'99 m²             |
| TOTAL:                      | 185′16 m²            |
| Sup. Parcela:               | 99.09 m²             |