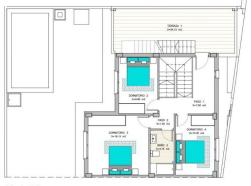

Fenced

• Private garden

Planta Baja

Planta Primera

Planta Solarium

PARCELA 4.5: 181,37 m2