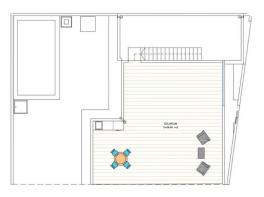

Fenced

• Private garden

Planta Baja

Planta Primera

Planta Solarium

PARCELA 4.5: 181,37 m2