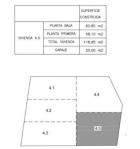

Fenced

• Private garden

Planta Baja

Planta Primera

Planta Solarium

PARCELA 4.5: 181,37 m2