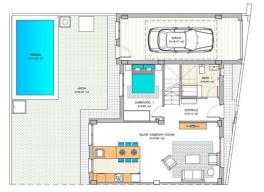

Fenced

• Private garden

Planta Baja

Planta Primera

Planta Solarium

PARCELA 4.5: 181,37 m2