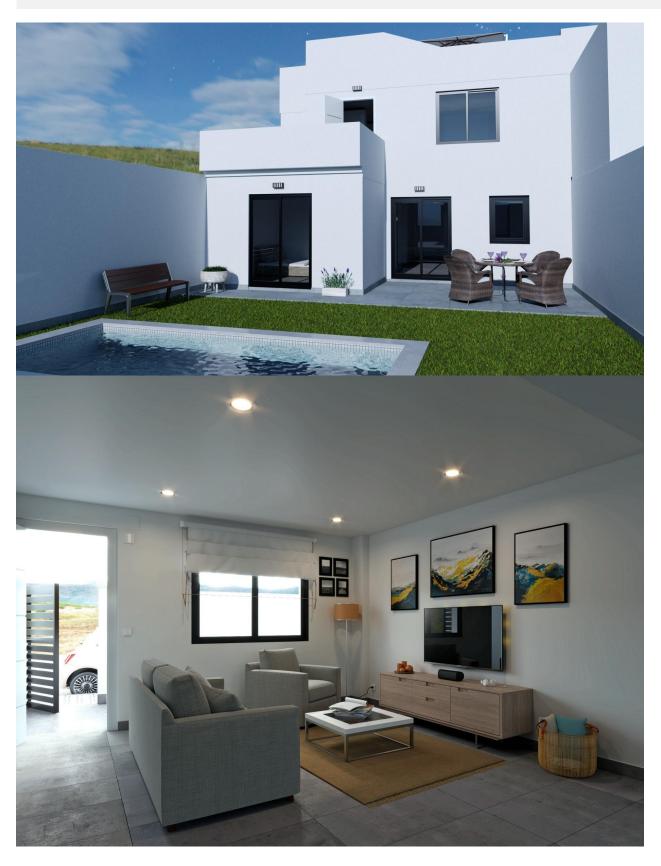

## **DESCRIPTION**

NEW BUILD DEVERLOPMENT IN LOS BELONES, LA MANGA MAR MENOR New Build luxurious complex of 5 properties (3 townhouses and 2 villas) with private swimming pool, gated garage, interior patio, solarium with Summer kitchen and pre-installation for electric vehicle charging. Each property has 4 bedrooms and 3 bathrooms, with a choice of 3 bigger bedrooms, designed with elegant and functional interiors, fully fitted kitchens, appliances included. The bedrooms include lined wardrobes with drawer units and also have pre-installation for ducted air conditioning. Los Belones is a highly popular large village just a short drive from the famous La Manga Club and 1 km from sandy beaches of the warm Mar Menor and 3km to the beautiful Mediterranean sea. The village is a thriving environment typically Spanish offering a great selection of tapas bars, restaurants and an abundance of amenities. Every Tuesday there is a weekly market which is very popular with locals and tourists. Within a 20 minute drive to the historical port of Cartagena. Airports: Murcia regional airport (Corvera) is 35 minute drive and Alicante airport 75 minute drive.

## **ENERGETIC CERTIFIED**

**VIEWS** 

**AIRCONDITIONING** 

**PARKING** 

GARDEN AND TERRACES

• Panoramic views

• Central airconditioning

Parking no Cars: 1

Fenced

• Private garden

Planta Baja

Planta Primera

Planta Solarium

PARCELA 4.5: 181,37 m2