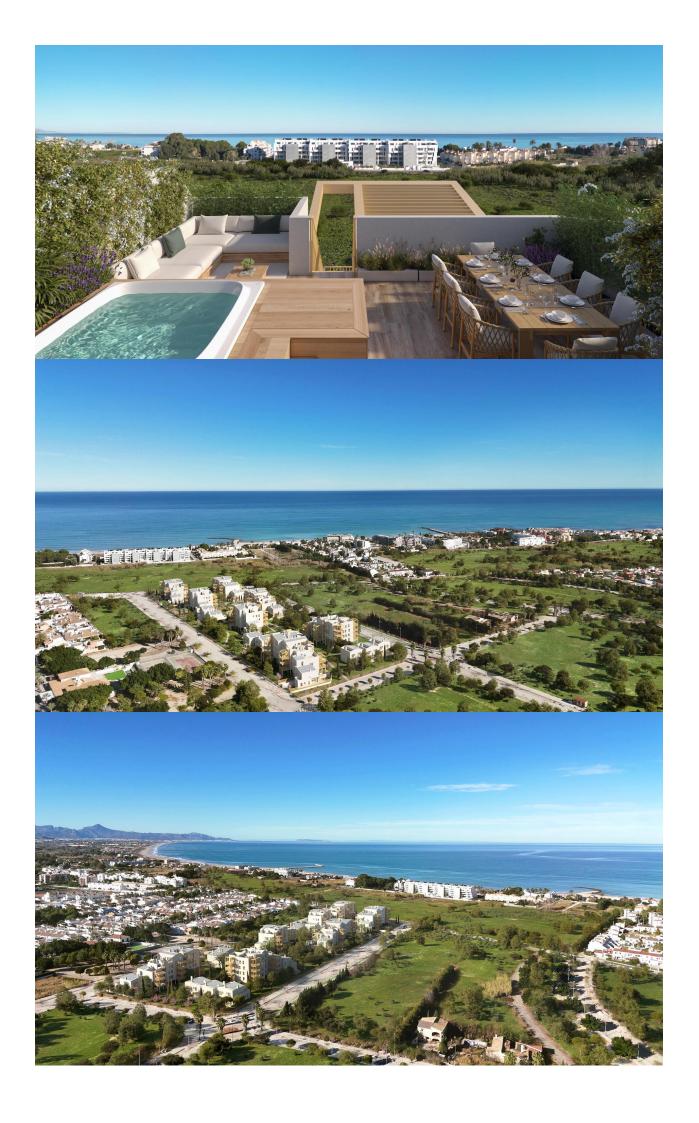

## **DESCRIPTION**

NEW BUILD RESIDENTIAL IN EL VERGEL New Build residential complex of 65 modern 2 bedrooms apartments and 2 and 3 bedrooms townhouses in El Vergel. Following the sustainability and energy efficiency approach of residential complex the designers have created a project where terraced single-family homes predominate. This residential concept provides an environment where communal spaces are accessible to all residents, while each home has its own private spaces, both indoors and outdoors, for daily enjoyment. The communal areas breathe a natural and welcoming atmosphere. As you explore its different areas, you will find perfect spaces for walking, sports, and, above all, for cycling. Experience a unique lifestyle in residential community, where every detail is designed for your comfort and enjoyment. Dive into the refreshing pool, train in the gym, relax in the sauna, and share unforgettable moments with family and friends in the social club. Equipment: Swimming pool GYM Sauna Gardens Social Club Beach point Sustainable energy Residential complex is a communal area that will allow you to enjoy La Almadraba beach in its purest essence.

Residents will have access to this beachfront space where they can organise their own events, park their bicycles, store nautical equipment, and take a shower or dip in the pool after enjoying the sea. A gateway to the sea on the shores of La Almadraba beach in Denia.