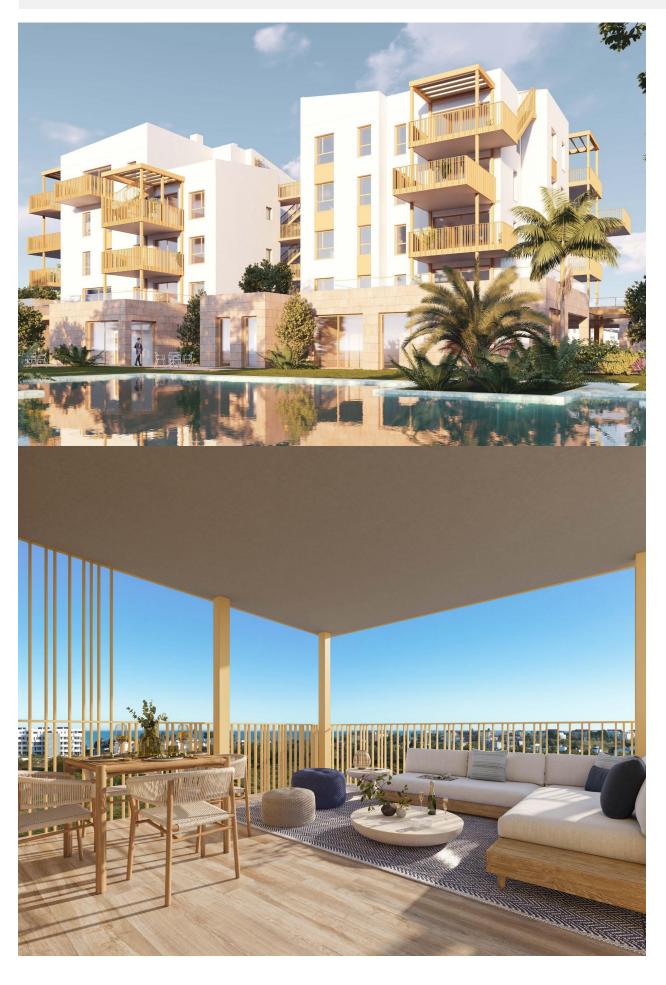

## **DESCRIPTION**

NEW BUILD RESIDENTIAL IN EL VERGEL New Build residential complex of 65 modern 2 bedrooms apartments and 2 and 3 bedrooms townhouses in El Vergel. Following the sustainability and energy efficiency approach of residential complex the designers have created a project where terraced single-family homes predominate. This residential concept provides an environment where communal spaces are accessible to all residents, while each home has its own private spaces, both indoors and outdoors, for daily enjoyment. The communal areas breathe a natural and welcoming atmosphere. As you explore its different areas, you will find perfect spaces for walking, sports, and, above all, for cycling. Experience a unique lifestyle in residential community, where every detail is designed for your comfort and enjoyment. Dive into the refreshing pool, train in the gym, relax in the sauna, and share unforgettable moments with family and friends in the social club. Equipment: Swimming pool GYM Sauna Gardens Social Club Beach point Sustainable energy Residential complex is a communal area that will allow you to enjoy La Almadraba beach in its purest essence.

## **VIEWS**

• Panoramic views

Vivienda 1C

 
 Usable Area
 55,68m²

 Superficie útil
 Terrace area
 20,62m²
 Superficie terrazas
Built Area /Incl. Terrace/ ..... 90,87m²
Superficie construida /incl. terrazas/