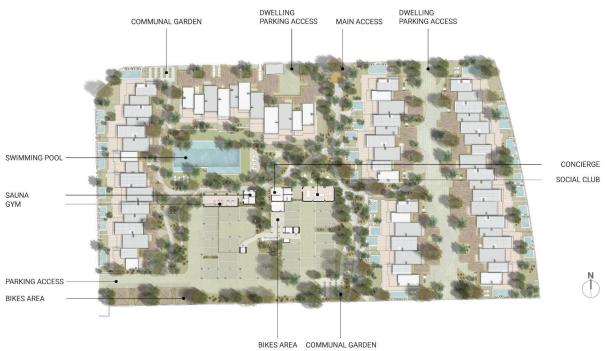

## **DESCRIPTION**

NEW BUILD RESIDENTIAL IN EL VERGEL New Build residential complex of 65 modern 2 bedrooms apartments and 2 and 3 bedrooms townhouses in El Vergel. Following the sustainability and energy efficiency approach of residential complex the designers have created a project where terraced single-family homes predominate. This residential concept provides an environment where communal spaces are accessible to all residents, while each home has its own private spaces, both indoors and outdoors, for daily enjoyment. The communal areas breathe a natural and welcoming atmosphere. As you explore its different areas, you will find perfect spaces for walking, sports, and, above all, for cycling. Experience a unique lifestyle in residential community, where every detail is designed for your comfort and enjoyment. Dive into the refreshing pool, train in the gym, relax in the sauna, and share unforgettable moments with family and friends in the social club. Equipment: Swimming pool GYM Sauna Gardens Social Club Beach point Sustainable energy Residential complex is a communal area that will allow you to enjoy La Almadraba beach in its purest essence.

Residents will have access to this beachfront space where they can organise their own events, park their bicycles, store nautical equipment, and take a shower or dip in the pool after enjoying the sea. A gateway to the sea on the shores of La Almadraba beach in Denia.