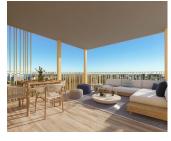

## **VIEWS**

• Panoramic views

Vivienda 1C

 
 Usable Area
 55,68m²

 Superficie útil
 Terrace area
 20,62m²
 Superficie terrazas
Built Area /Incl. Terrace/ ..... 90,87m²
Superficie construida /incl. terrazas/