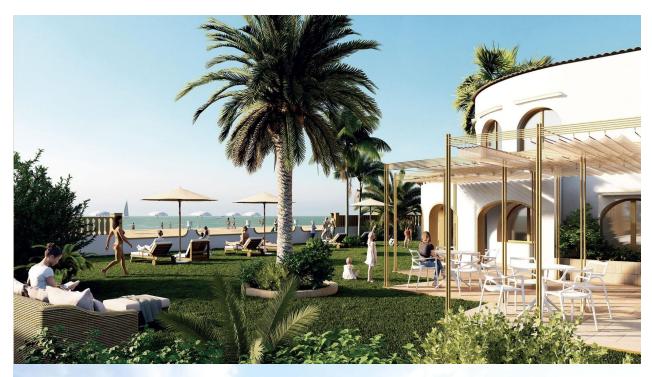

## **DESCRIPTION**

NEW BUILD RESIDENTIAL IN EL VERGEL New Build residential complex of 65 modern 2 bedrooms apartments and 2 and 3 bedrooms townhouses in El Vergel. Following the sustainability and energy efficiency approach of residential complex the designers have created a project where terraced single-family homes predominate. This residential concept provides an environment where communal spaces are accessible to all residents, while each home has its own private spaces, both indoors and outdoors, for daily enjoyment. The communal areas breathe a natural and welcoming atmosphere. As you explore its different areas, you will find perfect spaces for walking, sports, and, above all, for cycling. Experience a unique lifestyle in residential community, where every detail is designed for your comfort and enjoyment. Dive into the refreshing pool, train in the gym, relax in the sauna, and share unforgettable moments with family and friends in the social club. Equipment: Swimming pool GYM Sauna Gardens Social Club Beach point Sustainable energy Residential complex is a communal area that will allow you to enjoy La Almadraba beach in its purest essence.

Residents will have access to this beachfront space where they can organise their own events, park their bicycles, store nautical equipment, and take a shower or dip in the pool after enjoying the sea. A gateway to the sea on the shores of La Almadraba beach in Denia.