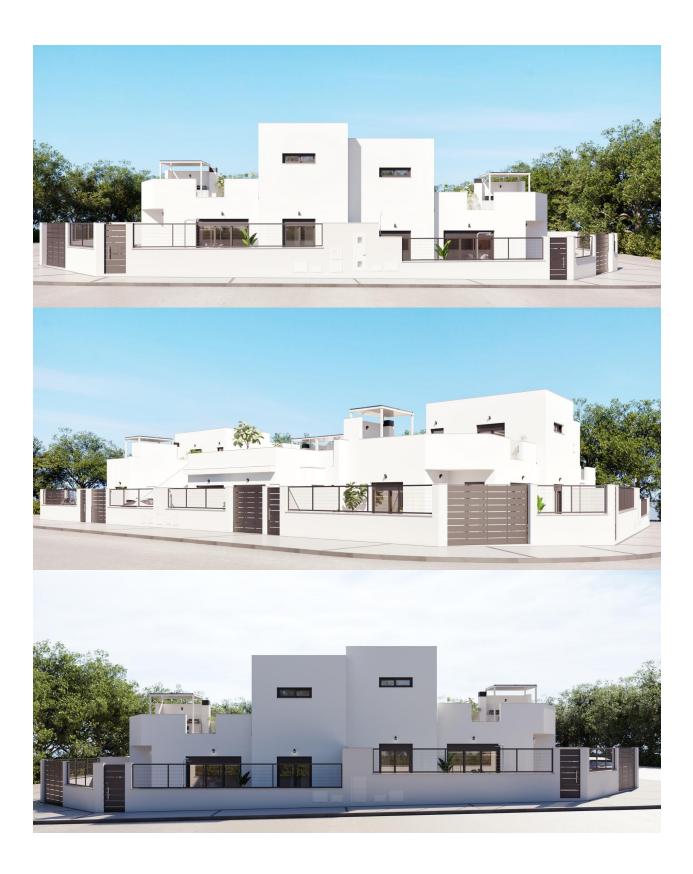

#### **DESCRIPTION**

NEW BUILD RESIDENTIAL IN TORRE-PACHECO New build development of 8 townhouses and quads located in Torre-Pacheco Modern properties with 2 bedrooms and 2 bathrooms, open plan kitchen with living room, fitted wardrobes, terrace, private solarium, garden with the pool and parking space. These exclusive homes are designed with elegant and functional interiors, fully equipped kitchens, electrical appliances included. The bathrooms have a vanity unit with washbasin and light. The bedrooms include lined wardrobes with drawer units and each property has pre-installation for ducted air conditioning. The exteriors are no less impressive, including a private swimming pool and a large solarium with summer kitchen so you can enjoy the sun all year round. In addition, the properties have pre-installation for electric car chargers. Located next to Club de Golf, Torre Pacheco, where you will find all amenities including bars, restaurants, supermarkets and banks and a 15min drive to the lovely beaches of the Mar Menor. Torre Pacheco is surrounded by award winning golf courses and the whole region is regarded as one of the healthiest places to be in Spain. This ideal location gives you so much more for your money. Within walking