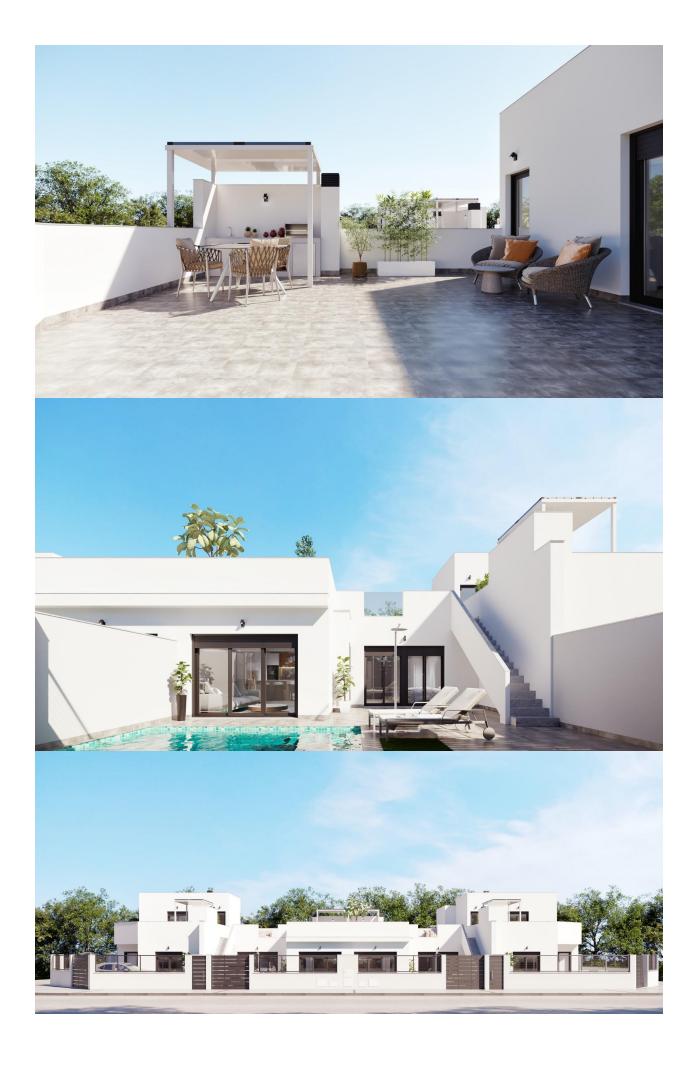

#### **DESCRIPTION**

NEW BUILD RESIDENTIAL IN TORRE-PACHECO New build development of 8 townhouses and quads located in Torre-Pacheco Modern properties with 2 bedrooms and 2 bathrooms, open plan kitchen with living room, fitted wardrobes, terrace, private solarium, garden with the pool and parking space. These exclusive homes are designed with elegant and functional interiors, fully equipped kitchens, electrical appliances included. The bathrooms have a vanity unit with washbasin and light. The bedrooms include lined wardrobes with drawer units and each property has pre-installation for ducted air conditioning. The exteriors are no less impressive, including a private swimming pool and a large solarium with summer kitchen so you can enjoy the sun all year round. In addition, the properties have pre-installation for electric car chargers. Located next to Club de Golf, Torre Pacheco, where you will find all amenities including bars, restaurants, supermarkets and banks and a 15min drive to the lovely beaches of the Mar Menor. Torre Pacheco is surrounded by award winning golf courses and the whole region is regarded as one of the healthiest places to be in Spain. This ideal location gives you so much more for your money. Within walking