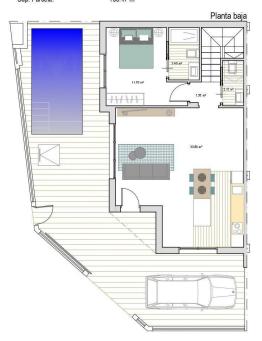

#### **DESCRIPTION**

NEW BUILD RESIDENTIAL IN TORRE-PACHECO New build development of 8 townhouses and quads located in Torre-Pacheco Modern properties with 2 bedrooms and 2 bathrooms, open plan kitchen with living room, fitted wardrobes, terrace, private solarium, garden with the pool and parking space. These exclusive homes are designed with elegant and functional interiors, fully equipped kitchens, electrical appliances included. The bathrooms have a vanity unit with washbasin and light. The bedrooms include lined wardrobes with drawer units and each property has pre-installation for ducted air conditioning. The exteriors are no less impressive, including a private swimming pool and a large solarium with summer kitchen so you can enjoy the sun all year round. In addition, the properties have pre-installation for electric car chargers. Located next to Club de Golf, Torre Pacheco, where you will find all amenities including bars, restaurants, supermarkets and banks and a 15min drive to the lovely beaches of the Mar Menor. Torre Pacheco is surrounded by award winning golf courses and the whole region is regarded as one of the healthiest places to be in Spain. This ideal location gives you so much more for your money. Within walking

### VIVIENDA 5

| Sup. Construida | 99′05 m²             |
|-----------------|----------------------|
| Sup. Jardín:    | 59'12 m²             |
| Sup. Piscina:   | 12'00 m <sup>2</sup> |
| Sup. Solarium:  | 38'55 m <sup>2</sup> |
| TOTAL:          | 208'72 m²            |
| Sun Parcela:    | 139.47 m²            |