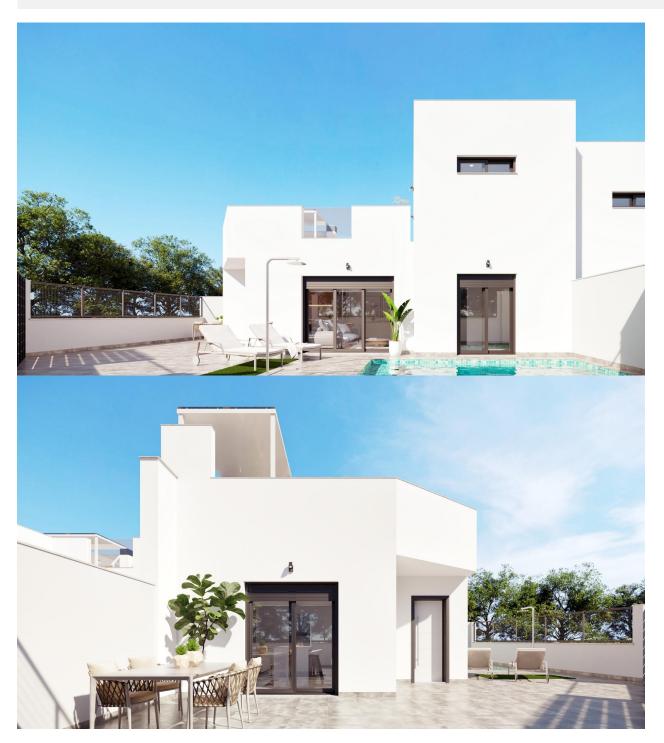

#### **DESCRIPTION**

NEW BUILD RESIDENTIAL IN TORRE-PACHECO New build development of 8 townhouses and quads located in Torre-Pacheco Modern properties with 2 bedrooms and 2 bathrooms, open plan kitchen with living room, fitted wardrobes, terrace, private solarium, garden with the pool and parking space. These exclusive homes are designed with elegant and functional interiors, fully equipped kitchens, electrical appliances included. The bathrooms have a vanity unit with washbasin and light. The bedrooms include lined wardrobes with drawer units and each property has pre-installation for ducted air conditioning. The exteriors are no less impressive, including a private swimming pool and a large solarium with summer kitchen so you can enjoy the sun all year round. In addition, the properties have pre-installation for electric car chargers. Located next to Club de Golf, Torre Pacheco, where you will find all amenities including bars, restaurants, supermarkets and banks and a 15min drive to the lovely beaches of the Mar Menor. Torre Pacheco is surrounded by award winning golf courses and the whole region is regarded as one of the healthiest places to be in Spain. This ideal location gives you so much more for your money. Within walking

# **ENERGETIC CERTIFIED**

**VIEWS** 

**AIRCONDITIONING** 

**PARKING** 

GARDEN AND TERRACES

• Private garden

• Panoramic views

• Central airconditioning

Parking no Cars: 1

Fenced

### VIVIENDA 5

| Sup. Construida | 99′05 m²             |
|-----------------|----------------------|
| Sup. Jardín:    | 59'12 m²             |
| Sup. Piscina:   | 12'00 m <sup>2</sup> |
| Sup. Solarium:  | 38'55 m <sup>2</sup> |
| TOTAL:          | 208'72 m²            |
| Sun Parcela:    | 139.47 m²            |