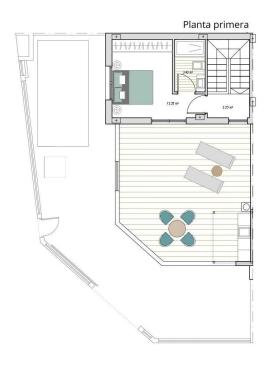

#### **DESCRIPTION**

NEW BUILD RESIDENTIAL IN TORRE-PACHECO New build development of 8 townhouses and quads located in Torre-Pacheco Modern properties with 2 bedrooms and 2 bathrooms, open plan kitchen with living room, fitted wardrobes, terrace, private solarium, garden with the pool and parking space. These exclusive homes are designed with elegant and functional interiors, fully equipped kitchens, electrical appliances included. The bathrooms have a vanity unit with washbasin and light. The bedrooms include lined wardrobes with drawer units and each property has pre-installation for ducted air conditioning. The exteriors are no less impressive, including a private swimming pool and a large solarium with summer kitchen so you can enjoy the sun all year round. In addition, the properties have pre-installation for electric car chargers. Located next to Club de Golf, Torre Pacheco, where you will find all amenities including bars, restaurants, supermarkets and banks and a 15min drive to the lovely beaches of the Mar Menor. Torre Pacheco is surrounded by award winning golf courses and the whole region is regarded as one of the healthiest places to be in Spain. This ideal location gives you so much more for your money. Within walking

### VIVIENDA 5

| Sup. Construida | 99′05 m²             |
|-----------------|----------------------|
| Sup. Jardín:    | 59'12 m²             |
| Sup. Piscina:   | 12'00 m <sup>2</sup> |
| Sup. Solarium:  | 38'55 m <sup>2</sup> |
| TOTAL:          | 208'72 m²            |
| Sun Parcela:    | 139.47 m²            |