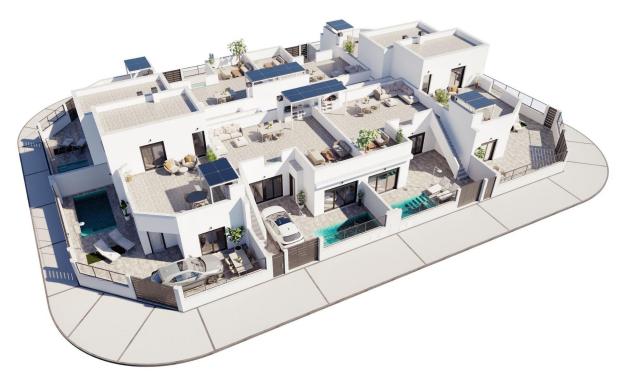

#### **DESCRIPTION**

NEW BUILD RESIDENTIAL IN TORRE-PACHECO New build development of 8 townhouses and quads located in Torre-Pacheco Modern properties with 2 bedrooms and 2 bathrooms, open plan kitchen with living room, fitted wardrobes, terrace, private solarium, garden with the pool and parking space. These exclusive homes are designed with elegant and functional interiors, fully equipped kitchens, electrical appliances included. The bathrooms have a vanity unit with washbasin and light. The bedrooms include lined wardrobes with drawer units and each property has pre-installation for ducted air conditioning. The exteriors are no less impressive, including a private swimming pool and a large solarium with summer kitchen so you can enjoy the sun all year round. In addition, the properties have pre-installation for electric car chargers. Located next to Club de Golf, Torre Pacheco, where you will find all amenities including bars, restaurants, supermarkets and banks and a 15min drive to the lovely beaches of the Mar Menor. Torre Pacheco is surrounded by award winning golf courses and the whole region is regarded as one of the healthiest places to be in Spain. This ideal location gives you so much more for your money. Within walking

### VIVIENDA 5

| Sup. Construida | 99′05 m²             |
|-----------------|----------------------|
| Sup. Jardín:    | 59'12 m²             |
| Sup. Piscina:   | 12'00 m <sup>2</sup> |
| Sup. Solarium:  | 38'55 m <sup>2</sup> |
| TOTAL:          | 208'72 m²            |
| Sun Parcela:    | 139.47 m²            |