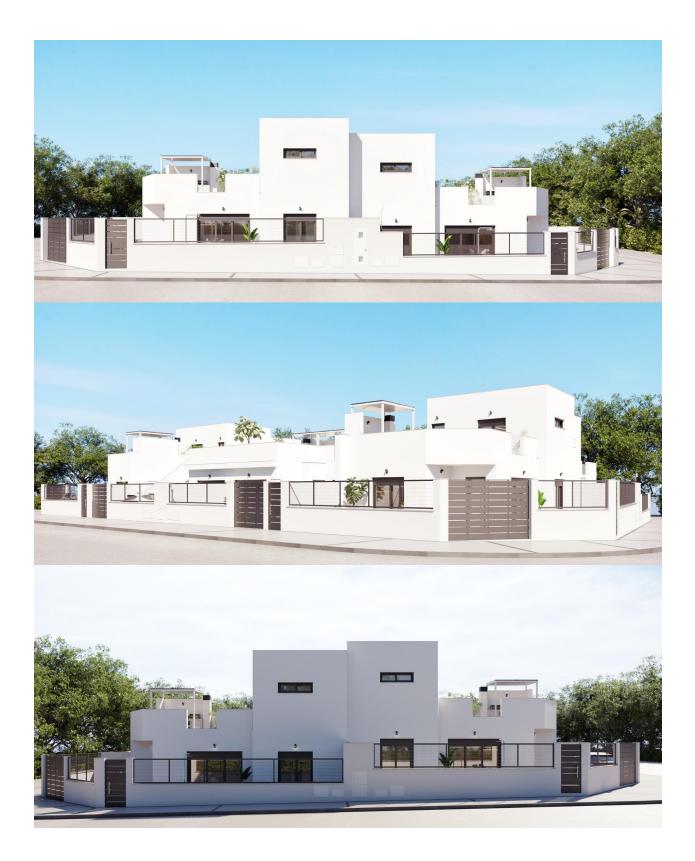

#### DESCRIPTION

NEW BUILD RESIDENTIAL IN TORRE-PACHECO New build development of 8 townhouses and guads located in Torre-Pacheco Modern properties with 2 bedrooms and 2 bathrooms, open plan kitchen with living room, fitted wardrobes, terrace, private solarium, garden with the pool and parking space. These exclusive homes are designed with elegant and functional interiors, fully equipped kitchens, electrical appliances included. The bathrooms have a vanity unit with washbasin and light. The bedrooms include lined wardrobes with drawer units and each property has pre-installation for ducted air conditioning. The exteriors are no less impressive, including a private swimming pool and a large solarium with summer kitchen so you can enjoy the sun all year round. In addition, the properties have pre-installation for electric car chargers. Located next to Club de Golf, Torre Pacheco, where you will find all amenities including bars, restaurants, supermarkets and banks and a 15min drive to the lovely beaches of the Mar Menor. Torre Pacheco is surrounded by award winning golf courses and the whole region is regarded as one of the healthiest places to be in Spain. This ideal location gives you so much more for your money. Within walking