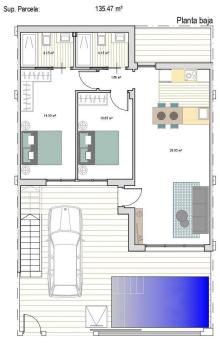

#### VIVIENDA 6

| Sup. Construida | 76'40 m²              |
|-----------------|-----------------------|
| Sup. Jardín:    | 41'61 m <sup>2</sup>  |
| Sup. Piscina:   | 11'00 m <sup>2</sup>  |
| Sup. Solarium:  | 60'40 m <sup>2</sup>  |
| Sup. Patio:     | 5'95 m <sup>2</sup>   |
| TOTAL:          | 195'36 m <sup>2</sup> |