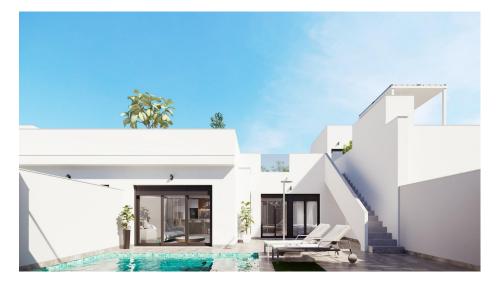

#### DESCRIPTION

NEW BUILD RESIDENTIAL IN TORRE-PACHECO New build development of 8 townhouses and guads located in Torre-Pacheco Modern properties with 2 bedrooms and 2 bathrooms, open plan kitchen with living room, fitted wardrobes, terrace, private solarium, garden with the pool and parking space. These exclusive homes are designed with elegant and functional interiors, fully equipped kitchens, electrical appliances included. The bathrooms have a vanity unit with washbasin and light. The bedrooms include lined wardrobes with drawer units and each property has pre-installation for ducted air conditioning. The exteriors are no less impressive, including a private swimming pool and a large solarium with summer kitchen so you can enjoy the sun all year round. In addition, the properties have pre-installation for electric car chargers. Located next to Club de Golf, Torre Pacheco, where you will find all amenities including bars, restaurants, supermarkets and banks and a 15min drive to the lovely beaches of the Mar Menor. Torre Pacheco is surrounded by award winning golf courses and the whole region is regarded as one of the healthiest places to be in Spain. This ideal location gives you so much more for your money. Within walking

#### GARDEN AND TERRACES

Fenced

• Private garden

#### VIVIENDA 6

| Sup. Construida | 76'40 m²              |
|-----------------|-----------------------|
| Sup. Jardín:    | 41'61 m <sup>2</sup>  |
| Sup. Piscina:   | 11'00 m <sup>2</sup>  |
| Sup. Solarium:  | 60'40 m <sup>2</sup>  |
| Sup. Patio:     | 5'95 m <sup>2</sup>   |
| TOTAL:          | 195'36 m <sup>2</sup> |