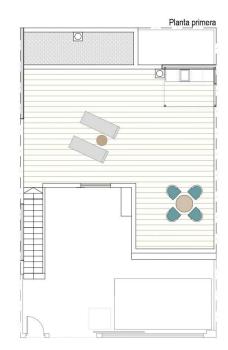

#### VIVIENDA 6

| Sup. Construida | 76'40 m²              |
|-----------------|-----------------------|
| Sup. Jardín:    | 41'61 m <sup>2</sup>  |
| Sup. Piscina:   | 11'00 m <sup>2</sup>  |
| Sup. Solarium:  | 60'40 m <sup>2</sup>  |
| Sup. Patio:     | 5'95 m <sup>2</sup>   |
| TOTAL:          | 195'36 m <sup>2</sup> |