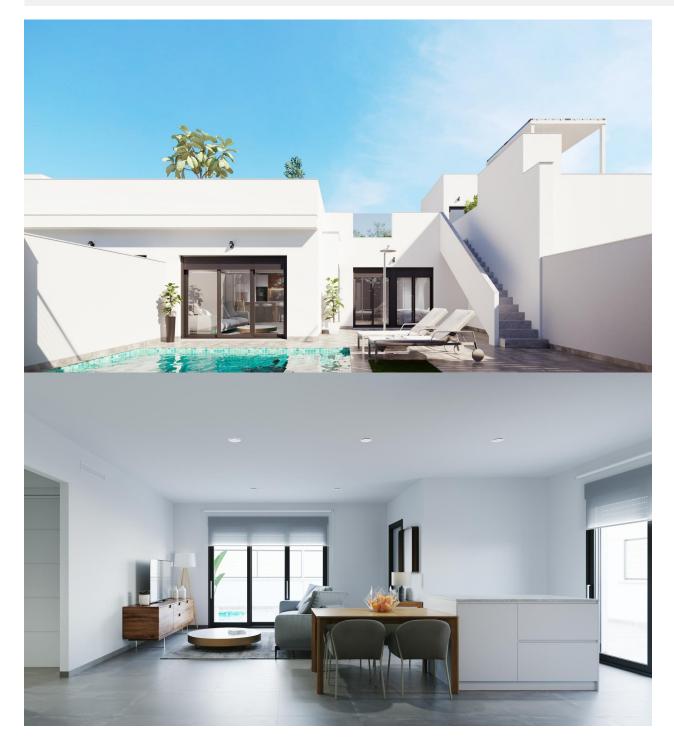

#### DESCRIPTION

NEW BUILD RESIDENTIAL IN TORRE-PACHECO New build development of 8 townhouses and guads located in Torre-Pacheco Modern properties with 2 bedrooms and 2 bathrooms, open plan kitchen with living room, fitted wardrobes, terrace, private solarium, garden with the pool and parking space. These exclusive homes are designed with elegant and functional interiors, fully equipped kitchens, electrical appliances included. The bathrooms have a vanity unit with washbasin and light. The bedrooms include lined wardrobes with drawer units and each property has pre-installation for ducted air conditioning. The exteriors are no less impressive, including a private swimming pool and a large solarium with summer kitchen so you can enjoy the sun all year round. In addition, the properties have pre-installation for electric car chargers. Located next to Club de Golf, Torre Pacheco, where you will find all amenities including bars, restaurants, supermarkets and banks and a 15min drive to the lovely beaches of the Mar Menor. Torre Pacheco is surrounded by award winning golf courses and the whole region is regarded as one of the healthiest places to be in Spain. This ideal location gives you so much more for your money. Within walking

#### GARDEN AND TERRACES

Fenced

• Private garden

#### VIVIENDA 6

| Sup. Construida | 76'40 m²              |
|-----------------|-----------------------|
| Sup. Jardín:    | 41'61 m <sup>2</sup>  |
| Sup. Piscina:   | 11'00 m <sup>2</sup>  |
| Sup. Solarium:  | 60'40 m <sup>2</sup>  |
| Sup. Patio:     | 5'95 m <sup>2</sup>   |
| TOTAL:          | 195'36 m <sup>2</sup> |