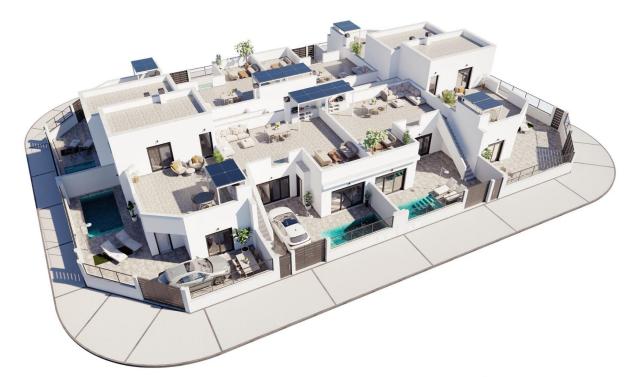

#### DESCRIPTION

NEW BUILD RESIDENTIAL IN TORRE-PACHECO New build development of 8 townhouses and guads located in Torre-Pacheco Modern properties with 2 bedrooms and 2 bathrooms, open plan kitchen with living room, fitted wardrobes, terrace, private solarium, garden with the pool and parking space. These exclusive homes are designed with elegant and functional interiors, fully equipped kitchens, electrical appliances included. The bathrooms have a vanity unit with washbasin and light. The bedrooms include lined wardrobes with drawer units and each property has pre-installation for ducted air conditioning. The exteriors are no less impressive, including a private swimming pool and a large solarium with summer kitchen so you can enjoy the sun all year round. In addition, the properties have pre-installation for electric car chargers. Located next to Club de Golf, Torre Pacheco, where you will find all amenities including bars, restaurants, supermarkets and banks and a 15min drive to the lovely beaches of the Mar Menor. Torre Pacheco is surrounded by award winning golf courses and the whole region is regarded as one of the healthiest places to be in Spain. This ideal location gives you so much more for your money. Within walking

#### VIVIENDA 6

| Sup. Construida | 76'40 m²              |
|-----------------|-----------------------|
| Sup. Jardín:    | 41'61 m <sup>2</sup>  |
| Sup. Piscina:   | 11'00 m <sup>2</sup>  |
| Sup. Solarium:  | 60'40 m <sup>2</sup>  |
| Sup. Patio:     | 5'95 m <sup>2</sup>   |
| TOTAL:          | 195'36 m <sup>2</sup> |