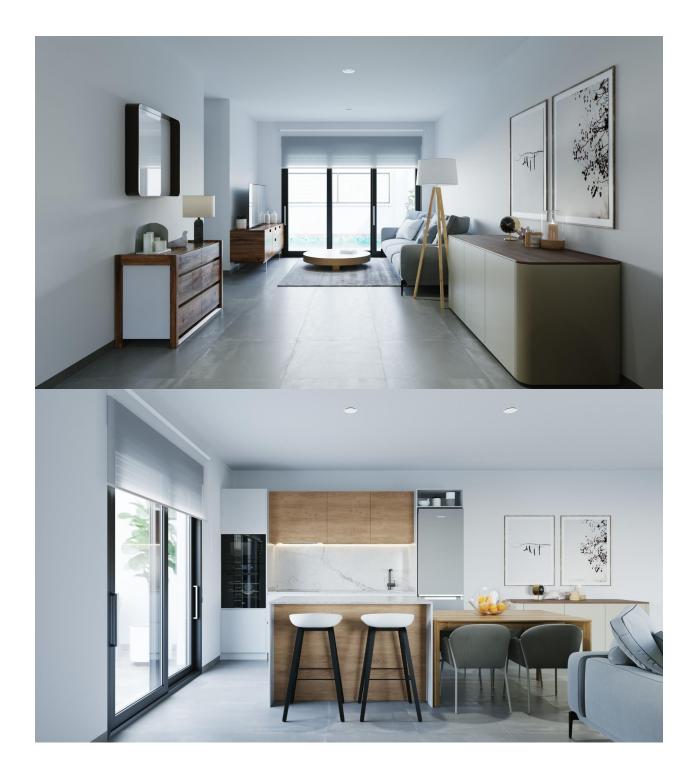

#### DESCRIPTION

NEW BUILD RESIDENTIAL IN TORRE-PACHECO New build development of 8 townhouses and guads located in Torre-Pacheco Modern properties with 2 bedrooms and 2 bathrooms, open plan kitchen with living room, fitted wardrobes, terrace, private solarium, garden with the pool and parking space. These exclusive homes are designed with elegant and functional interiors, fully equipped kitchens, electrical appliances included. The bathrooms have a vanity unit with washbasin and light. The bedrooms include lined wardrobes with drawer units and each property has pre-installation for ducted air conditioning. The exteriors are no less impressive, including a private swimming pool and a large solarium with summer kitchen so you can enjoy the sun all year round. In addition, the properties have pre-installation for electric car chargers. Located next to Club de Golf, Torre Pacheco, where you will find all amenities including bars, restaurants, supermarkets and banks and a 15min drive to the lovely beaches of the Mar Menor. Torre Pacheco is surrounded by award winning golf courses and the whole region is regarded as one of the healthiest places to be in Spain. This ideal location gives you so much more for your money. Within walking