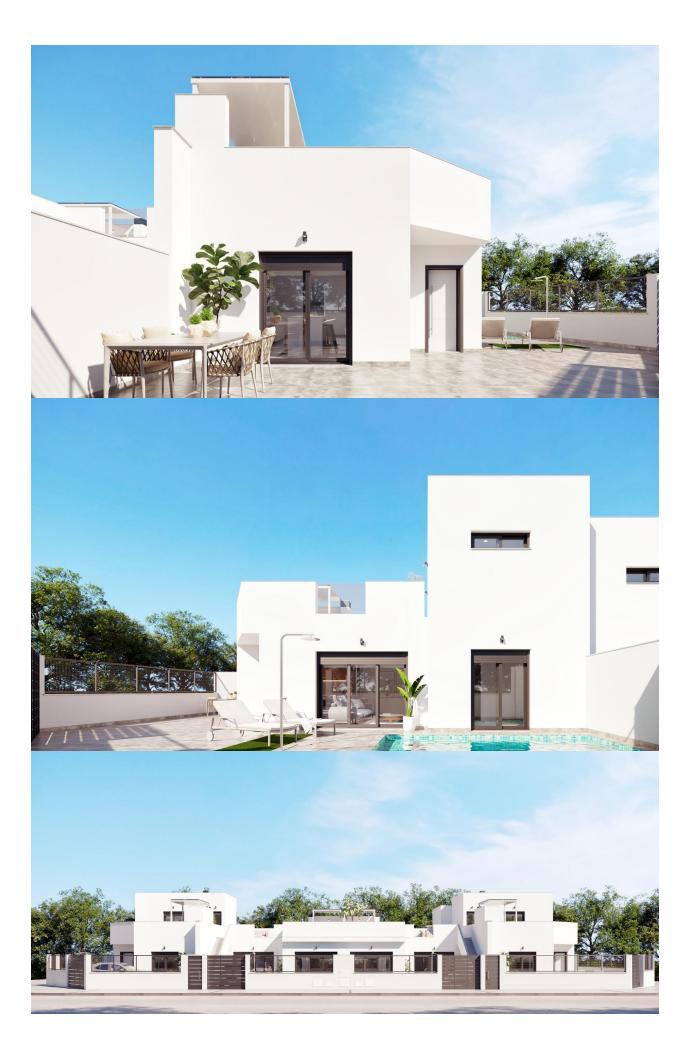

#### DESCRIPTION

NEW BUILD RESIDENTIAL IN TORRE-PACHECO New build development of 8 townhouses and guads located in Torre-Pacheco Modern properties with 2 bedrooms and 2 bathrooms, open plan kitchen with living room, fitted wardrobes, terrace, private solarium, garden with the pool and parking space. These exclusive homes are designed with elegant and functional interiors, fully equipped kitchens, electrical appliances included. The bathrooms have a vanity unit with washbasin and light. The bedrooms include lined wardrobes with drawer units and each property has pre-installation for ducted air conditioning. The exteriors are no less impressive, including a private swimming pool and a large solarium with summer kitchen so you can enjoy the sun all year round. In addition, the properties have pre-installation for electric car chargers. Located next to Club de Golf, Torre Pacheco, where you will find all amenities including bars, restaurants, supermarkets and banks and a 15min drive to the lovely beaches of the Mar Menor. Torre Pacheco is surrounded by award winning golf courses and the whole region is regarded as one of the healthiest places to be in Spain. This ideal location gives you so much more for your money. Within walking