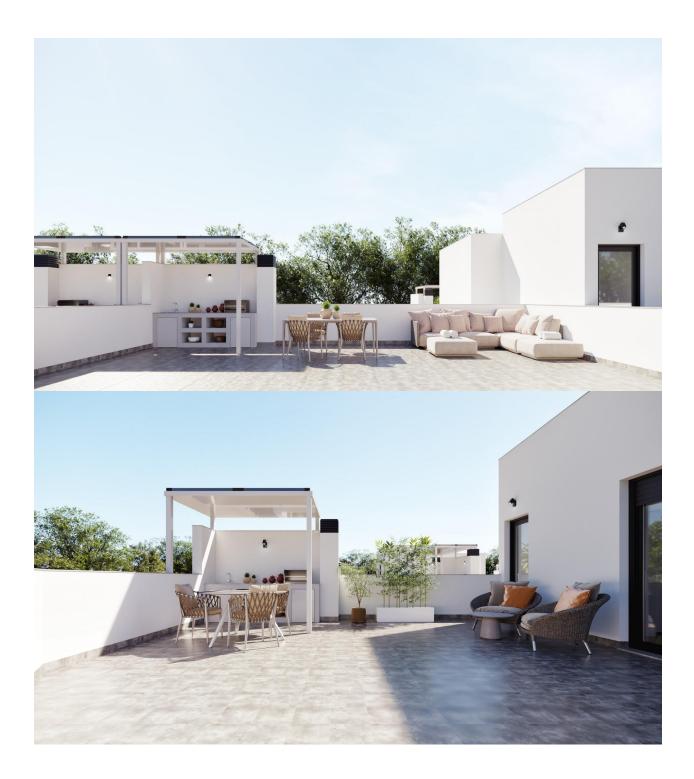

#### DESCRIPTION

NEW BUILD RESIDENTIAL IN TORRE-PACHECO New build development of 8 townhouses and guads located in Torre-Pacheco Modern properties with 2 bedrooms and 2 bathrooms, open plan kitchen with living room, fitted wardrobes, terrace, private solarium, garden with the pool and parking space. These exclusive homes are designed with elegant and functional interiors, fully equipped kitchens, electrical appliances included. The bathrooms have a vanity unit with washbasin and light. The bedrooms include lined wardrobes with drawer units and each property has pre-installation for ducted air conditioning. The exteriors are no less impressive, including a private swimming pool and a large solarium with summer kitchen so you can enjoy the sun all year round. In addition, the properties have pre-installation for electric car chargers. Located next to Club de Golf, Torre Pacheco, where you will find all amenities including bars, restaurants, supermarkets and banks and a 15min drive to the lovely beaches of the Mar Menor. Torre Pacheco is surrounded by award winning golf courses and the whole region is regarded as one of the healthiest places to be in Spain. This ideal location gives you so much more for your money. Within walking

#### GARDEN AND TERRACES

Fenced

• Private garden