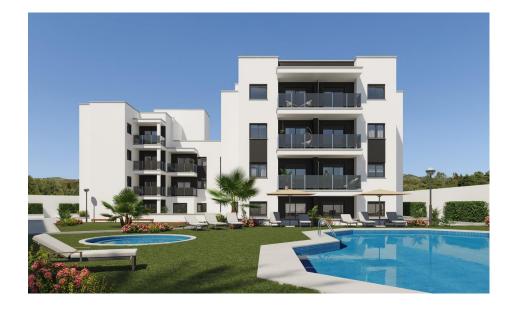

## **DESCRIPTION**

NEW BUILD RESIDENTIAL COMPLEX IN VILLAJOYOSA New Build residential complex of apartments and penthouses with 2 and 3 bedrooms, terraces, communal area with the pool. All apartments comes with parking space, some units with storage room included and others with optional storage room, Ceramic floor and wall tiles inside the house, and outside on terraces and communal areas. Reinforced security entrance door, interior doors and built-in wardrobes. double glazing with thermal bridge break. Fully equipped bathrooms and/or toilets; integrated wc, furniture, taps, shower tray, glass screen and mirror. Pre-installation of ducted hot/cold air conditioning. Homes qualified with high energy efficiency extraction installation. Complex located 900 metres from the sea, 950 metres from the shopping centre. 1.5 km from the old town of Villajoyosa, 15 minutes from Benidorm and 35 minutes from Alicante airport Villajoyosa is history, nature and sea. Each of the civilisations that have passed through this land; Egyptian artefacts brought by the