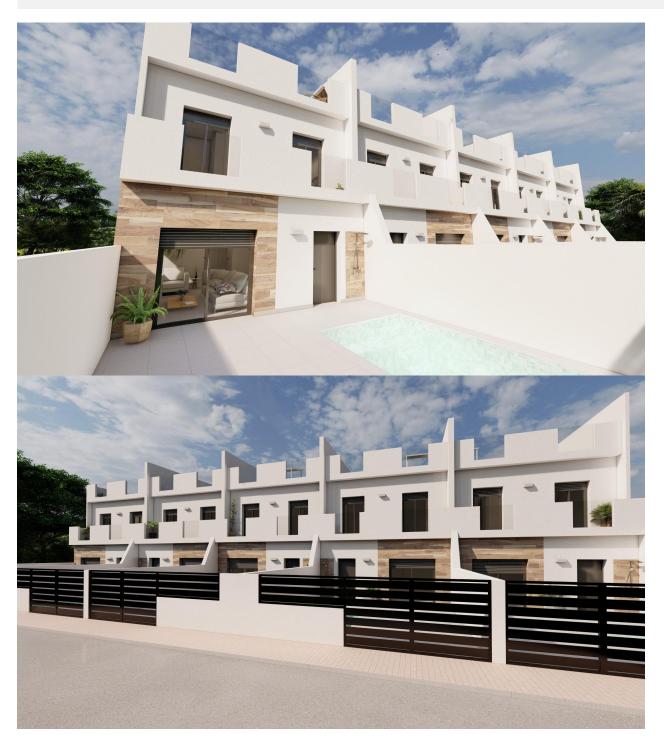

## **DESCRIPTION**

NEW BUILD TOWNHOUSES IN DOLORES DE PACHECO New Build townhouses and semi-detached villas located in Dolores de Pacheco, Murcia. Each property has 3 bedrooms, 2 bathrooms, an open plan kitchen with living/dining area, front and rear terraces, solarium with Summer kitchen and private garden with the pool and parking space. Development of 5 townhouses situated next to a park in the traditional village of Dolores de Pacheco, just 2 km from Roda Golf & Beach Resort and 4 km from Los Alcázares, surrounded by services, parks, sports facilities, near several Golf Courses such as Roda Golf and La Serena Golf, plus being 5 minutes far from beach. The property will meet the highest standards and will be equipped with perfect for a holiday home or all year round living in the sun.

## **VIEWS**

GARDEN AND TERRACES

• Panoramic views

• Private garden