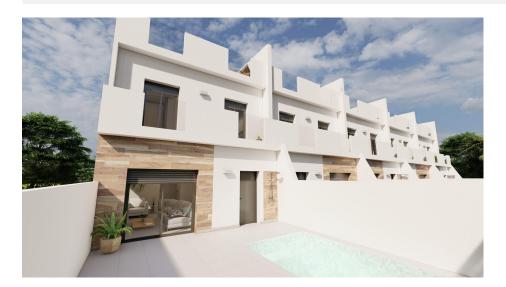

## **DESCRIPTION**

NEW BUILD TOWNHOUSES IN DOLORES DE PACHECO New Build townhouses and semi-detached villas located in Dolores de Pacheco, Murcia. Each property has 3 bedrooms, 2 bathrooms, an open plan kitchen with living/dining area, front and rear terraces, solarium with Summer kitchen and private garden with the pool and parking space. Development of 5 townhouses situated next to a park in the traditional village of Dolores de Pacheco, just 2 km from Roda Golf & Beach Resort and 4 km from Los Alcázares, surrounded by services, parks, sports facilities, near several Golf Courses such as Roda Golf and La Serena Golf, plus being 5 minutes far from beach. The property will meet the highest standards and will be equipped with perfect for a holiday home or all year round living in the sun.

## VIVIENDA 12

| Sup. Construida P. Baja:    | 56'94 m²             |
|-----------------------------|----------------------|
| Sup. Construida P. Primera: | 37'46 m²             |
| Sup. Construida             | 94'40 m²             |
| Sup. Jardin:                | 24'86 m²             |
| Sup. Piscina:               | 9.25 m <sup>2</sup>  |
| Sup. Patio:                 | 4'73 m <sup>2</sup>  |
| Sup. terraza trasera:       | 10'68 m <sup>2</sup> |
| Sup. terraza frontal:       | 6'25 m²              |
| Sup. Solarium:              | 34'99 m²             |
| TOTAL:                      | 185′16 m²            |
| Sup. Parcela:               | 99.09 m²             |