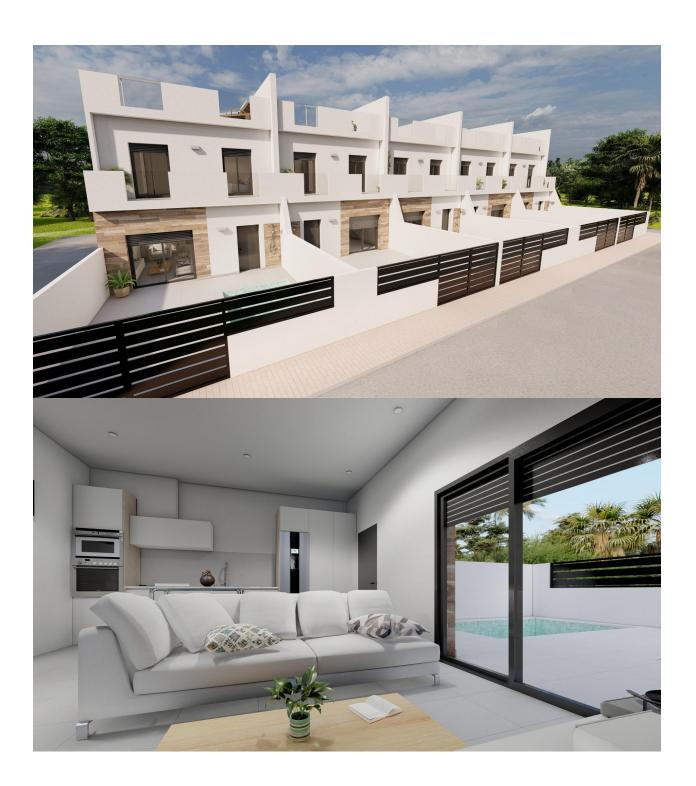

## **DESCRIPTION**

NEW BUILD TOWNHOUSES IN DOLORES DE PACHECO New Build townhouses and semi-detached villas located in Dolores de Pacheco, Murcia. Each property has 3 bedrooms, 2 bathrooms, an open plan kitchen with living/dining area, front and rear terraces, solarium with Summer kitchen and private garden with the pool and parking space. Development of 5 townhouses situated next to a park in the traditional village of Dolores de Pacheco, just 2 km from Roda Golf & Beach Resort and 4 km from Los Alcázares, surrounded by services, parks, sports facilities, near several Golf Courses such as Roda Golf and La Serena Golf, plus being 5 minutes far from beach. The property will meet the highest standards and will be equipped with perfect for a holiday home or all year round living in the sun.

## **VIEWS**

GARDEN AND TERRACES

• Panoramic views

• Private garden