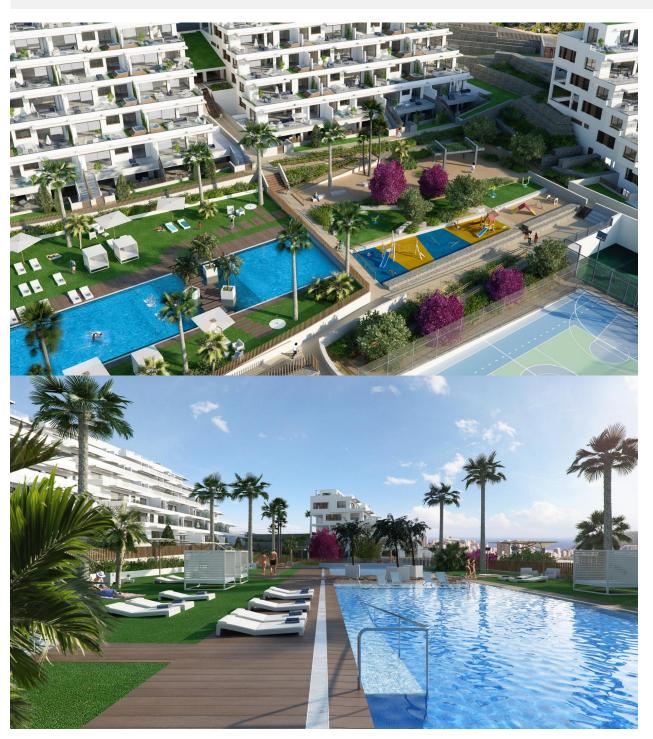

## **DESCRIPTION**

NEW BUILD RESIDENTIAL COMPLEX IN FINESTRAT WITH THE SEA VIEWS New Build luxury residential complex in Finestrat. Complex consists of duplexes, apartments, penthouses and independent villas. The complex consists of 3 blocks: 2 blocks of 7 floors and 1 of 5. Individual villas with private swimming pool. Beautiful ground floor apartments with 2 and 3 bedrooms, 2 bathrooms, open plan kitchen with the lounge area, fitted wardrobes, basement and private garden. Each property comes with underground parking space and storeroom. Closed luxury complex with communal areas, sea and Benidorm skyline views located few kilometres from the bustling beach life, shopping centre and sandy beaches. The delivery of the complex is April 2025. The complex consist: Community swimming pool 200 m<sup>2</sup> Heated indoor swimming pool Playground Sports area Padel Underground parking Storage room Elevator Finestrat located in the Marina Baixa region of the Costa Blanca, close to neighbouring Benidorm and about 40 kilometres from the city of Alicante and the international airport. The village is situated on the mountainside of Puig Campana and offers beautiful views of the mountains, the coast and the Mediterranean Sea. Benidorm is just a fiveminute drive from the properties and offers all the services you would