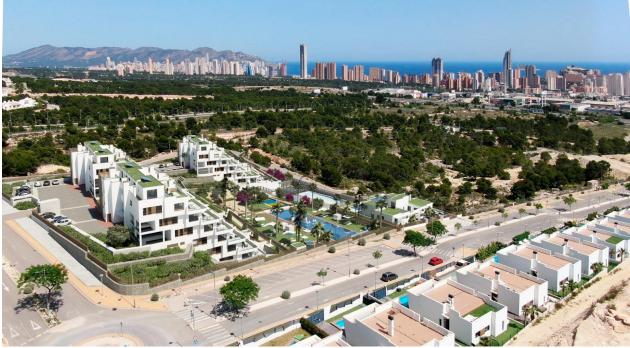

## **DESCRIPTION**

NEW BUILD RESIDENTIAL COMPLEX IN FINESTRAT WITH THE SEA VIEWS New Build luxury residential complex in Finestrat. Complex consists of duplexes, apartments, penthouses and independent villas. The complex consists of 3 blocks: 2 blocks of 7 floors and 1 of 5. Individual villas with private swimming pool. Beautiful ground floor apartments with 2 and 3 bedrooms, 2 bathrooms, open plan kitchen with the lounge area, fitted wardrobes, basement and private garden. Each property comes with underground parking space and storeroom. Closed luxury complex with communal areas, sea and Benidorm skyline views located few kilometres from the bustling beach life, shopping centre and sandy beaches. The delivery of the complex is April 2025. The complex consist: Community swimming pool 200 m<sup>2</sup> Heated indoor swimming pool Playground Sports area Padel Underground parking Storage room Elevator Finestrat located in the Marina Baixa region of the Costa Blanca, close to neighbouring Benidorm and about 40 kilometres from the city of Alicante and the international airport. The village is situated on the mountainside of Puig Campana and offers beautiful views of the mountains, the coast and the Mediterranean Sea. Benidorm is just a fiveminute drive from the properties and offers all the services you would

need including shops, bars, restaurants, supermarkets, banks, pharmacies and several private international schools. Close to the beaches of Levante, Poniente and Cala de Finestrat, with more than 6km in length that are among the best in Europe awarded by the European Union with Blue Flags. All leisure services such as the theme parks of Aqua Natura, Terra Mítica, Terra Natura, Aqualandia and Mundomar, Sierra Cortina and Villaitana Golf courses, hiking and climbing in Puig Campana an incomparable natural setting or enjoy of nautical sports.