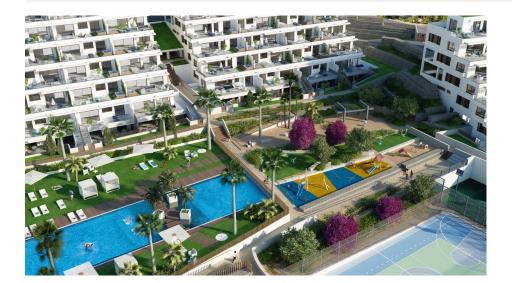

## **DESCRIPTION**

NEW BUILD RESIDENTIAL COMPLEX IN FINESTRAT WITH THE SEA VIEWS New Build luxury residential complex in Finestrat. Complex consists of duplexes, apartments, penthouses and independent villas. The complex consists of 3 blocks: 2 blocks of 7 floors and 1 of 5. Individual villas with private swimming pool. Beautiful ground floor apartments with 2 and 3 bedrooms, 2 bathrooms, open plan kitchen with the lounge area, fitted wardrobes, basement and private garden. Each property comes with underground parking space and storeroom. Closed luxury complex with communal areas, sea and Benidorm skyline views located few kilometres from the bustling beach life, shopping centre and sandy beaches. The delivery of the complex is April 2025. The complex consist: Community swimming pool 200 m<sup>2</sup> Heated indoor swimming pool Playground Sports area Padel Underground parking Storage room Elevator Finestrat located in the Marina Baixa region of the Costa Blanca, close to neighbouring Benidorm and about 40 kilometres from the city of Alicante and the international airport. The village is situated on the mountainside of Puig Campana and offers beautiful views of the mountains, the coast and the Mediterranean Sea. Benidorm is just a fiveminute drive from the properties and offers all the services you would

need including shops, bars, restaurants, supermarkets, banks, pharmacies and several private international schools. Close to the beaches of Levante, Poniente and Cala de Finestrat, with more than 6km in length that are among the best in Europe awarded by the European Union with Blue Flags. All leisure services such as the theme parks of Aqua Natura, Terra Mítica, Terra Natura, Aqualandia and Mundomar, Sierra Cortina and Villaitana Golf courses, hiking and climbing in Puig Campana an incomparable natural setting or enjoy of nautical sports.