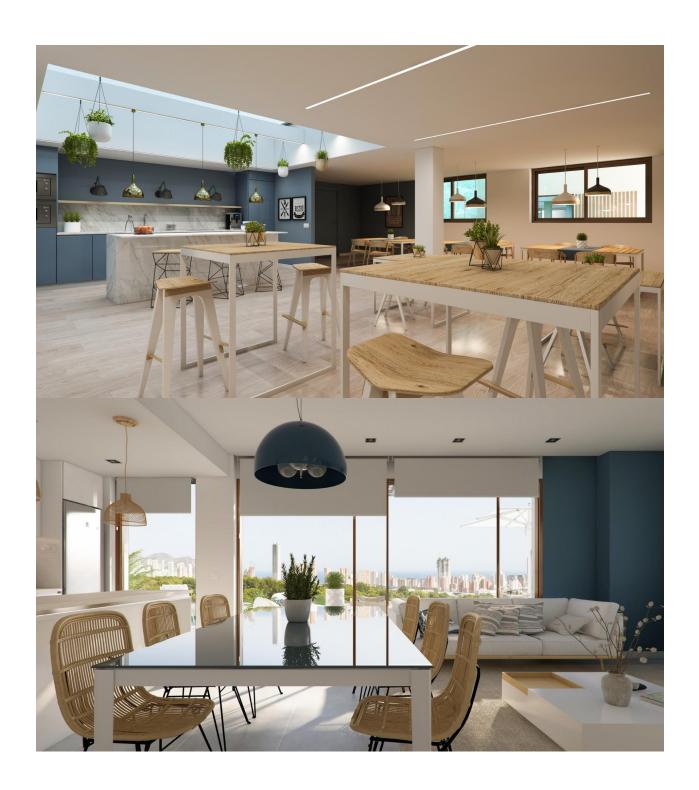

## **DESCRIPTION**

NEW BUILD RESIDENTIAL COMPLEX IN FINESTRAT WITH THE SEA VIEWS New Build luxury residential complex in Finestrat. Complex consists of duplexes, apartments, penthouses and independent villas. The complex consists of 3 blocks: 2 blocks of 7 floors and 1 of 5. Individual villas with private swimming pool. Beautiful ground floor apartments with 2 and 3 bedrooms, 2 bathrooms, open plan kitchen with the lounge area, fitted wardrobes, basement and private garden. Each property comes with underground parking space and storeroom. Closed luxury complex with communal areas, sea and Benidorm skyline views located few kilometres from the bustling beach life, shopping centre and sandy beaches. The delivery of the complex is April 2025. The complex consist: Community swimming pool 200 m<sup>2</sup> Heated indoor swimming pool Playground Sports area Padel Underground parking Storage room Elevator Finestrat located in the Marina Baixa region of the Costa Blanca, close to neighbouring Benidorm and about 40 kilometres from the city of Alicante and the international airport. The village is situated on the mountainside of Puig Campana and offers beautiful views of the mountains, the coast and the Mediterranean Sea. Benidorm is just a fiveminute drive from the properties and offers all the services you would