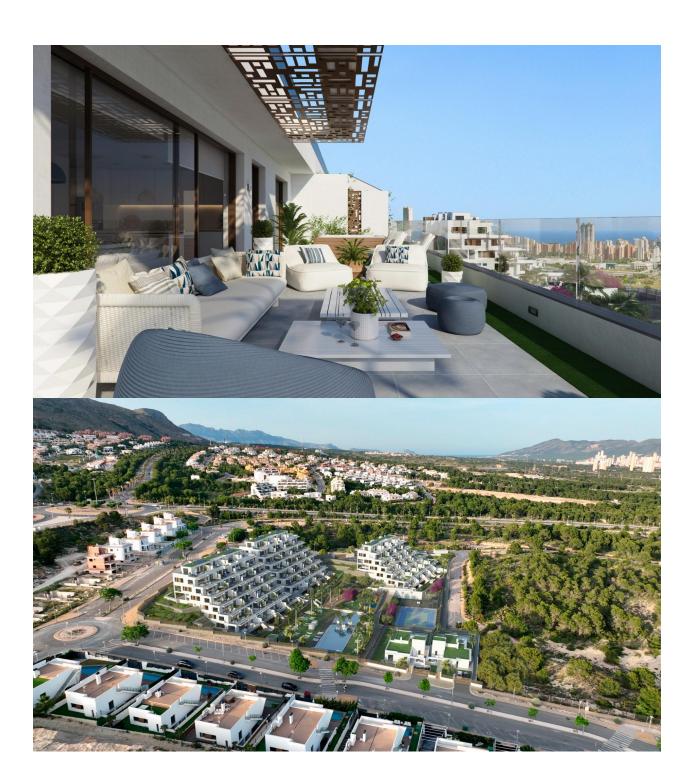

## **DESCRIPTION**

NEW BUILD RESIDENTIAL COMPLEX IN FINESTRAT WITH THE SEA VIEWS New Build luxury residential complex in Finestrat. Complex consists of duplexes, apartments, penthouses and independent villas. The complex consists of 3 blocks: 2 blocks of 7 floors and 1 of 5. Individual villas with private swimming pool. Beautiful ground floor apartments with 2 and 3 bedrooms, 2 bathrooms, open plan kitchen with the lounge area, fitted wardrobes, basement and private garden. Each property comes with underground parking space and storeroom. Closed luxury complex with communal areas, sea and Benidorm skyline views located few kilometres from the bustling beach life, shopping centre and sandy beaches. The delivery of the complex is April 2025. The complex consist: Community swimming pool 200 m<sup>2</sup> Heated indoor swimming pool Playground Sports area Padel Underground parking Storage room Elevator Finestrat located in the Marina Baixa region of the Costa Blanca, close to neighbouring Benidorm and about 40 kilometres from the city of Alicante and the international airport. The village is situated on the mountainside of Puig Campana and offers beautiful views of the mountains, the coast and the Mediterranean Sea. Benidorm is just a fiveminute drive from the properties and offers all the services you would

need including shops, bars, restaurants, supermarkets, banks, pharmacies and several private international schools. Close to the beaches of Levante, Poniente and Cala de Finestrat, with more than 6km in length that are among the best in Europe awarded by the European Union with Blue Flags. All leisure services such as the theme parks of Aqua Natura, Terra Mítica, Terra Natura, Aqualandia and Mundomar, Sierra Cortina and Villaitana Golf courses, hiking and climbing in Puig Campana an incomparable natural setting or enjoy of nautical sports.