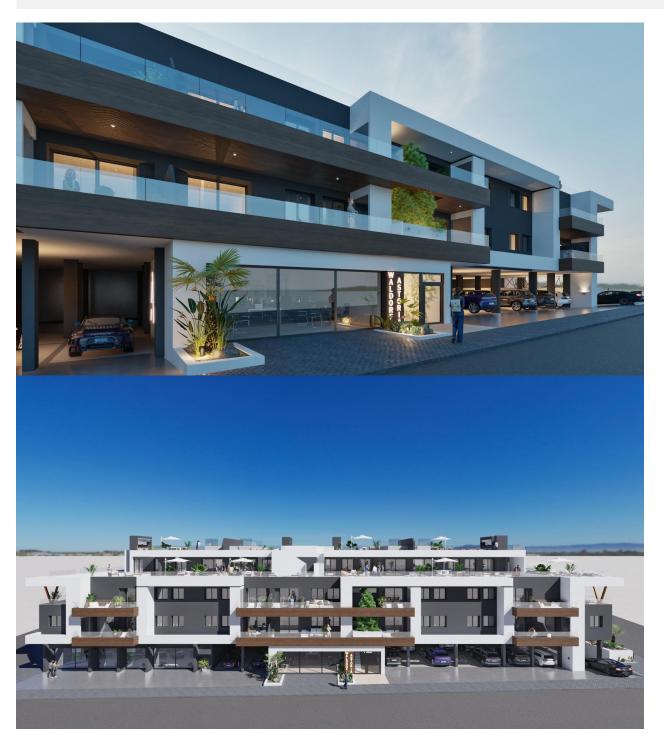

#### **DESCRIPTION**

NEW BUILD RESIDENTIAL IN BENIJOFAR New Build residential with communal rooftop pool located in the centre of the charming village of Benijofar. You can choose modern apartments with terraces or penthouses with solarium. New Build modern properties with an open plan kitchen and living room, 2 and 3 bedrooms, 2 bathrooms, terraces. An options underground parking space at an extra cost. Benijofar it is a lovely village with a charming church and an attractive square/plaza located inland on the Southern Costa Blanca, close to the tourist resorts of Guardamar del Segura and Torrevieja. Benijofar is also a popular place to stay for the summer holidays as it is close enough to the coastal resorts yet quiet enough to be able to get away from it all. There are several golf courses close by as well as water parks in nearby Rojales and Torrevieja. The nearest and best beaches to Benijofar are about fifteen minutes away by car and are some of the best beaches on the Southern Costa Blanca, at Guardamar del Segura and Torrevieja. There are also regular bus services from Benijofar to Guardamar del Segura and Torrevieja with easy access to the beaches. 20 minutes drive to Alicante airport with regular flights all over Europe.