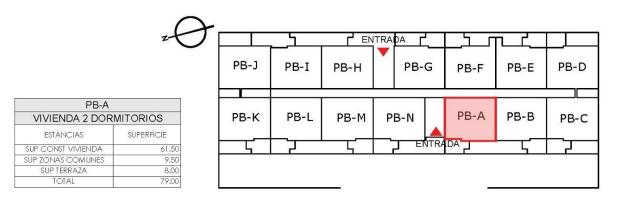

INFO

REF: # 11995 BENIJOFAR

| PRICE:          | 253.000 € |
|-----------------|-----------|
| PROPERTY TYPE:  | Apartment |
| CITY:           | Benijofar |
| BEDROOMS:       | 2         |
| Bathrooms:      | 2         |
| Build ( m2 ):   | 61        |
| Plot ( m2 ):    | -         |
| Terrace ( m2 ): | 8         |
| Year:           | -         |
| Floor:          | -         |
| Old price       | -         |