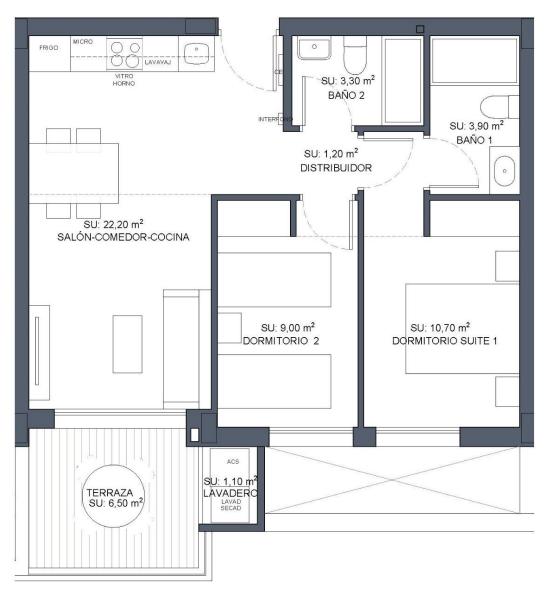

INFO

REF: # 11995 BENIJOFAR

| PRICE:          | 253.000 € |
|-----------------|-----------|
| PROPERTY TYPE:  | Apartment |
| CITY:           | Benijofar |
| BEDROOMS:       | 2         |
| Bathrooms:      | 2         |
| Build ( m2 ):   | 61        |
| Plot ( m2 ):    | -         |
| Terrace ( m2 ): | 8         |
| Year:           | -         |
| Floor:          | -         |
| Old price       | -         |