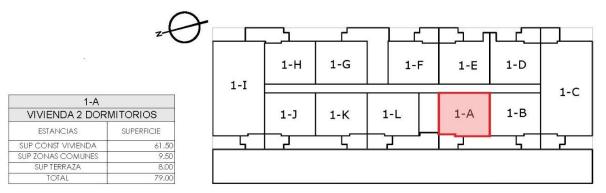

INFO

REF: # 11994 BENIJOFAR

| INFO            |           |
|-----------------|-----------|
| PRICE:          | 263.000 € |
| PROPERTY TYPE:  | Apartment |
| CITY:           | Benijofar |
| BEDROOMS:       | 2         |
| Bathrooms:      | 2         |
| Build ( m2 ):   | 61        |
| Plot ( m2 ):    | -         |
| Terrace ( m2 ): | 8         |
| Year:           | -         |
| Floor:          | -         |
| Old price       | -         |