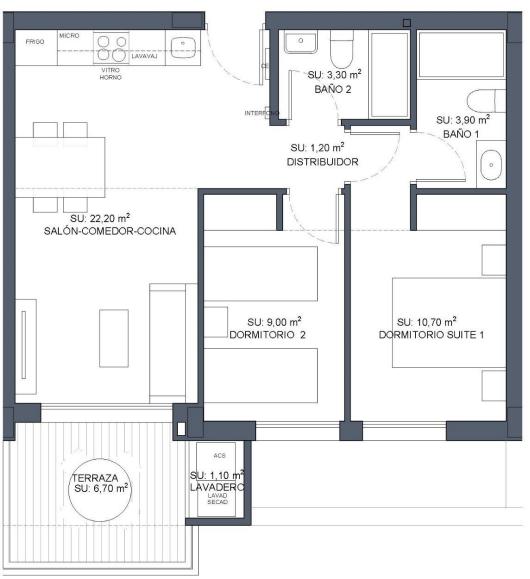

INFO

REF: # 11994 BENIJOFAR

| INFO            |           |
|-----------------|-----------|
| PRICE:          | 263.000 € |
| PROPERTY TYPE:  | Apartment |
| CITY:           | Benijofar |
| BEDROOMS:       | 2         |
| Bathrooms:      | 2         |
| Build ( m2 ):   | 61        |
| Plot ( m2 ):    | -         |
| Terrace ( m2 ): | 8         |
| Year:           | -         |
| Floor:          | -         |
| Old price       | -         |

#### **DESCRIPTION**

NEW BUILD RESIDENTIAL IN BENIJOFAR New Build residential with communal rooftop pool located in the centre of the charming village of Benijofar. You can choose modern apartments with terraces or penthouses with solarium. New Build modern properties with an open plan kitchen and living room, 2 and 3 bedrooms, 2 bathrooms, terraces. An options underground parking space at an extra cost. Benijofar it is a lovely village with a charming church and an attractive square/plaza located inland on the Southern Costa Blanca, close to the tourist resorts of Guardamar del Segura and Torrevieja. Benijofar is also a popular place to stay for the summer holidays as it is close enough to the coastal resorts yet quiet enough to be able to get away from it all. There are several golf courses close by as well as water parks in nearby Rojales and Torrevieja. The nearest and best beaches to Benijofar are about fifteen minutes away by car and are some of the best beaches on the Southern Costa Blanca, at Guardamar del Segura and Torrevieja. There are also regular bus services from Benijofar to Guardamar del Segura and Torrevieja with easy access to the beaches. 20 minutes drive to Alicante airport with regular flights all over Europe.