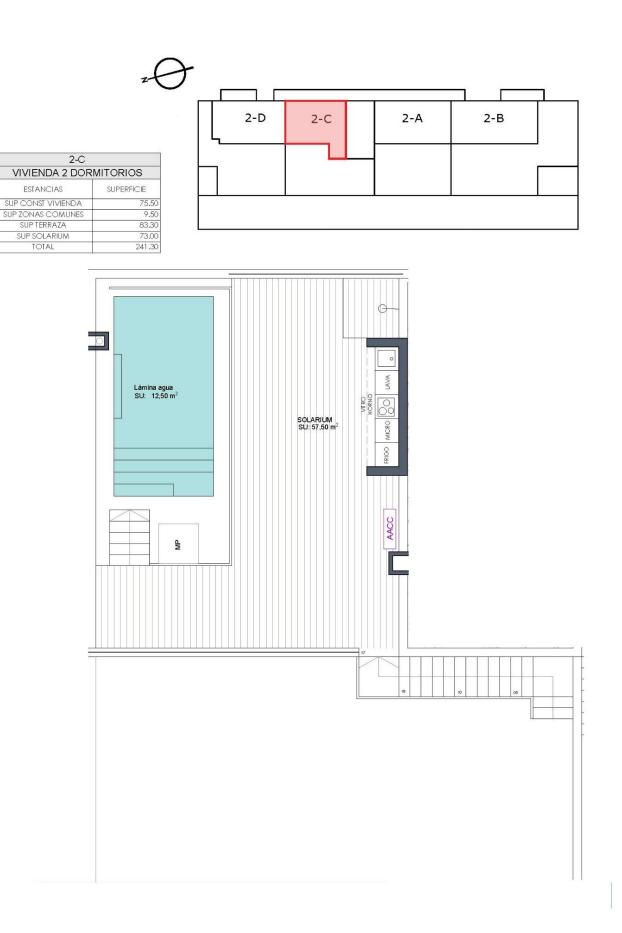

### BENIJOFAR

| INFO            |           |
|-----------------|-----------|
| PRICE:          | 441.000 € |
| PROPERTY TYPE:  | Penthouse |
| CITY:           | Benijofar |
| BEDROOMS:       | 2         |
| Bathrooms:      | 2         |
| Build ( m2 ):   | 75        |
| Plot ( m2 ):    | -         |
| Terrace ( m2 ): | 156       |
| Year:           | -         |
| Floor:          | -         |
| Old price       | -         |

#### DESCRIPTION

NEW BUILD RESIDENTIAL IN BENIJOFAR New Build residential with communal rooftop pool located in the centre of the charming village of Benijofar. You can choose modern apartments with terraces or penthouses with solarium. New Build modern properties with an open plan kitchen and living room, 2 and 3 bedrooms, 2 bathrooms, terraces. An options underground parking space at an extra cost. Benijofar it is a lovely village with a charming church and an attractive square/plaza located inland on the Southern Costa Blanca, close to the tourist resorts of Guardamar del Segura and Torrevieja. Benijofar is also a popular place to stay for the summer holidays as it is close enough to the coastal resorts yet quiet enough to be able to get away from it all. There are several golf courses close by as well as water parks in nearby Rojales and Torrevieja. The nearest and best beaches to Benijofar are about fifteen minutes away by car and are some of the best beaches on the Southern Costa Blanca, at Guardamar del Segura and Torrevieja. There are also regular bus services from Benijofar to Guardamar del Segura and Torrevieja with easy access to the beaches. 20 minutes drive to Alicante airport with regular flights all over Europe.