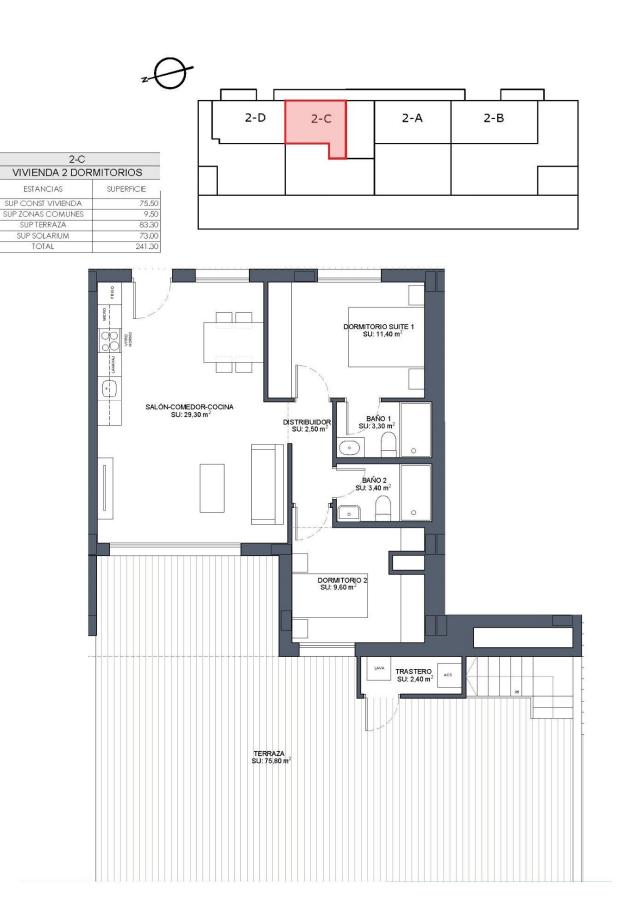

### BENIJOFAR

| INFO            |           |
|-----------------|-----------|
| PRICE:          | 441.000 € |
| PROPERTY TYPE:  | Penthouse |
| CITY:           | Benijofar |
| BEDROOMS:       | 2         |
| Bathrooms:      | 2         |
| Build ( m2 ):   | 75        |
| Plot ( m2 ):    | -         |
| Terrace ( m2 ): | 156       |
| Year:           | -         |
| Floor:          | -         |
| Old price       | -         |

#### DESCRIPTION

NEW BUILD RESIDENTIAL IN BENIJOFAR New Build residential with communal rooftop pool located in the centre of the charming village of Benijofar. You can choose modern apartments with terraces or penthouses with solarium. New Build modern properties with an open plan kitchen and living room, 2 and 3 bedrooms, 2 bathrooms, terraces. An options underground parking space at an extra cost. Benijofar it is a lovely village with a charming church and an attractive square/plaza located inland on the Southern Costa Blanca, close to the tourist resorts of Guardamar del Segura and Torrevieja. Benijofar is also a popular place to stay for the summer holidays as it is close enough to the coastal resorts yet quiet enough to be able to get away from it all. There are several golf courses close by as well as water parks in nearby Rojales and Torrevieja. The nearest and best beaches to Benijofar are about fifteen minutes away by car and are some of the best beaches on the Southern Costa Blanca, at Guardamar del Segura and Torrevieja. There are also regular bus services from Benijofar to Guardamar del Segura and Torrevieja with easy access to the beaches. 20 minutes drive to Alicante airport with regular flights all over Europe.