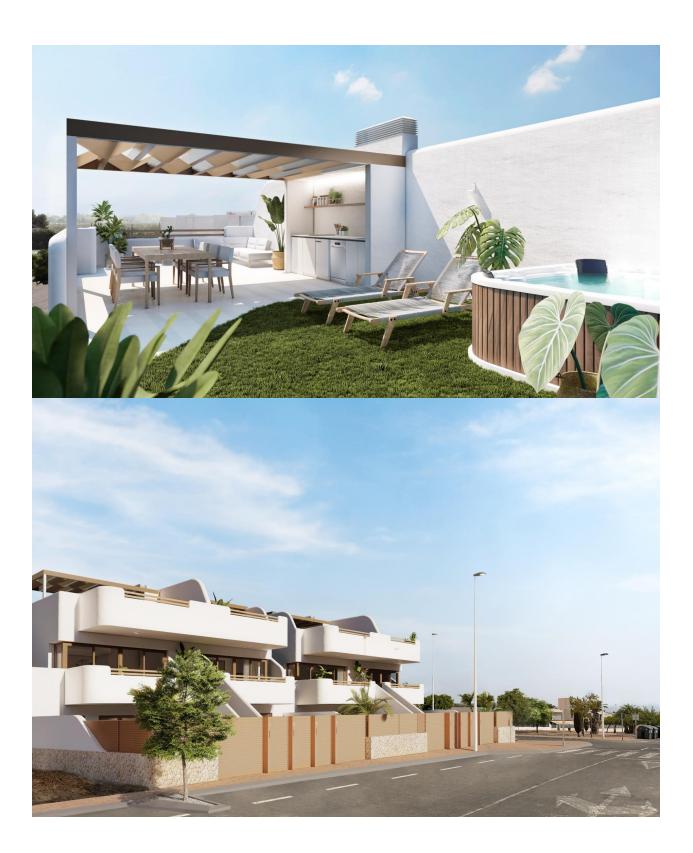

### **DESCRIPTION**

NEW BUILD BUNGALOWS IN SAN PEDRO DEL PINATAR New Build residential complex of bungalows in San Pedro Del Pinatar. Modern bungalows with 2 bedrooms, 2 bathrooms, open plan kitchen with living room, fitted wardrobes, terrace. The top floor bungalow has private solarium. All bungalows has a parking space. It has common garden area with swimming pool. San Pedro del Pinatar's privileged location on the Mar Menor and Mediterranean coastline it attracts those with an interest in sailing and watersports, providing marina mooring and sailing clubs, while the beaches and natural mud baths attract those seeking safe sun, sea and sand. San Pedro del Pinatar has an established community and offers an excellent range of activities, including covered swimming pool and sports facilities, as well as a year round programme of social activities by the pleasant winter weather. The benefits of the mud baths, typical of the region, or the calm waters of the Mar Menor, have favoured the growth of Lo Pagán, which currently has all kind of amenities. In addition, it has an excellent location, just 5 minutes from the Commercial Centre Dos Mares. Murcia/Corvera airport is 30 minutes