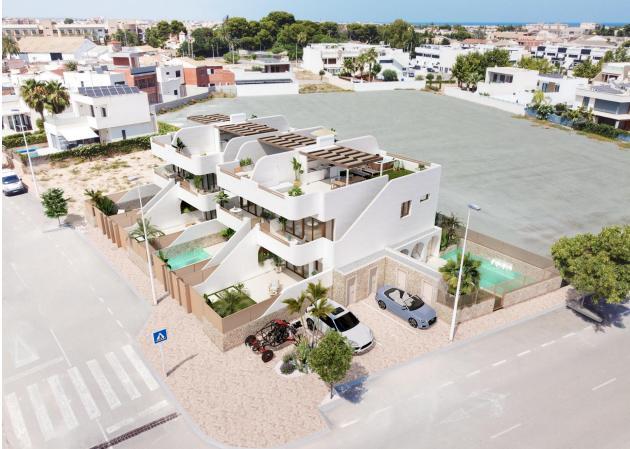

### **DESCRIPTION**

NEW BUILD BUNGALOWS IN SAN PEDRO DEL PINATAR New Build residential complex of bungalows in San Pedro Del Pinatar. Modern bungalows with 2 bedrooms, 2 bathrooms, open plan kitchen with living room, fitted wardrobes, terrace. The top floor bungalow has private solarium. All bungalows has a parking space. It has common garden area with swimming pool. San Pedro del Pinatar's privileged location on the Mar Menor and Mediterranean coastline it attracts those with an interest in sailing and watersports, providing marina mooring and sailing clubs, while the beaches and natural mud baths attract those seeking safe sun, sea and sand. San Pedro del Pinatar has an established community and offers an excellent range of activities, including covered swimming pool and sports facilities, as well as a year round programme of social activities by the pleasant winter weather. The benefits of the mud baths, typical of the region, or the calm waters of the Mar Menor, have favoured the growth of Lo Pagán, which currently has all kind of amenities. In addition, it has an excellent location, just 5 minutes from the Commercial Centre Dos Mares. Murcia/Corvera airport is 30 minutes

| Zonas comunes<br>con piscina: | Planta baja                            | SC vivienda (sin vuelos)                                             | SC terrazas                                                          | Planta superior                        | SC vivienda (sin vuelos)                                             | SC terraza                    |
|-------------------------------|----------------------------------------|----------------------------------------------------------------------|----------------------------------------------------------------------|----------------------------------------|----------------------------------------------------------------------|-------------------------------|
| 68,43 m²                      | Vivienda 1<br>Vivienda 2<br>Vivienda 3 | 78,38 m <sup>2</sup><br>71,05 m <sup>2</sup><br>71,05 m <sup>2</sup> | 70,57 m <sup>2</sup><br>68,02 m <sup>2</sup><br>67,83 m <sup>2</sup> | Vivienda 5<br>Vivienda 6<br>Vivienda 7 | 70,56 m <sup>2</sup><br>66,82 m <sup>2</sup><br>66,82 m <sup>2</sup> | 96,86 n<br>92,87 n<br>92,87 n |
|                               | VE 1 1 4                               | 70.75 2                                                              | CO FC 2                                                              | 15 1 0                                 | 07.072                                                               | 04.00 -                       |