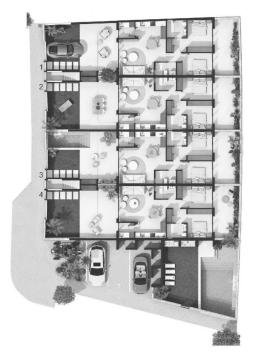

### **VIEWS**

• Panoramic views

140,44 m<sup>2</sup>

VIVIENDA 2 - PLANTA BAJA APARTMENT 2 - GROUND FLOOR

Escala 1:100
0m 1 2 3 4 5

 SC vivlenda (sin vuelos)
 71,05 m²

 SC terrazas
 68,02 m²

 SC trastero
 1,37 m²

SC total

Salón - comedor - cocina Lavadero 2 Dormitorios 2 Baños SU total de vivienda 28,73 m<sup>2</sup> 3,10 m<sup>2</sup> 13,32 / 10,03 m<sup>2</sup> 3,65 / 3,57 m<sup>2</sup> **62,40 m<sup>2</sup>** 

SU de terraza delantera SU de terraza trasera

| MASTERPLAN  Escala 1:250 |     |        | RPLA |   |  |  |
|--------------------------|-----|--------|------|---|--|--|
| Escala 1:250             | MA  | SIE    | RPLA | N |  |  |
| Escala 1:250             |     |        |      |   |  |  |
| ESCAIA 1.200             | Гоо | nln 1  | 250  |   |  |  |
| 0m 2 4 6 8 10 🕥          |     | ala I. | 200  |   |  |  |

| Zonas comunes<br>con piscina: | Planta baja                            | SC vivienda (sin vuelos)                                             | SC terrazas                                                          | Planta superior                        | SC vivienda (sin vuelos)                                             | SC terraza                    |
|-------------------------------|----------------------------------------|----------------------------------------------------------------------|----------------------------------------------------------------------|----------------------------------------|----------------------------------------------------------------------|-------------------------------|
| 68,43 m²                      | Vivienda 1<br>Vivienda 2<br>Vivienda 3 | 78,38 m <sup>2</sup><br>71,05 m <sup>2</sup><br>71,05 m <sup>2</sup> | 70,57 m <sup>2</sup><br>68,02 m <sup>2</sup><br>67,83 m <sup>2</sup> | Vivienda 5<br>Vivienda 6<br>Vivienda 7 | 70,56 m <sup>2</sup><br>66,82 m <sup>2</sup><br>66,82 m <sup>2</sup> | 96,86 n<br>92,87 n<br>92,87 n |
|                               | VE 1 1 4                               | 70.75 2                                                              | CO FC 2                                                              | 15 1 0                                 | 07.072                                                               | 04.00 -                       |