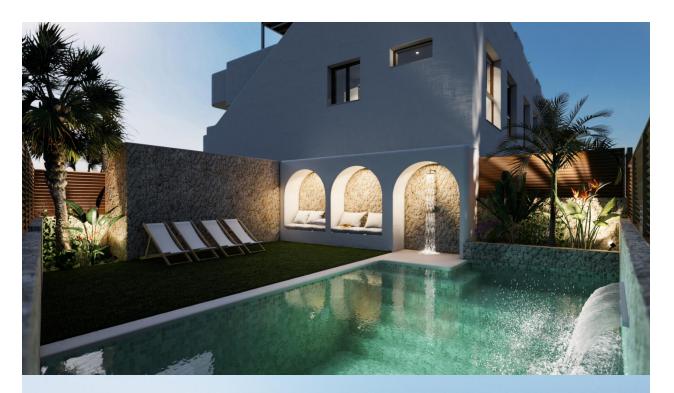

### **DESCRIPTION**

NEW BUILD BUNGALOWS IN SAN PEDRO DEL PINATAR New Build residential complex of bungalows in San Pedro Del Pinatar. Modern bungalows with 2 bedrooms, 2 bathrooms, open plan kitchen with living room, fitted wardrobes, terrace. The top floor bungalow has private solarium. All bungalows has a parking space. It has common garden area with swimming pool. San Pedro del Pinatar's privileged location on the Mar Menor and Mediterranean coastline it attracts those with an interest in sailing and watersports, providing marina mooring and sailing clubs, while the beaches and natural mud baths attract those seeking safe sun, sea and sand. San Pedro del Pinatar has an established community and offers an excellent range of activities, including covered swimming pool and sports facilities, as well as a year round programme of social activities by the pleasant winter weather. The benefits of the mud baths, typical of the region, or the calm waters of the Mar Menor, have favoured the growth of Lo Pagán, which currently has all kind of amenities. In addition, it has an excellent location, just 5 minutes from the Commercial Centre Dos Mares. Murcia/Corvera airport is 30 minutes

### **VIEWS**

• Panoramic views

140,44 m<sup>2</sup>

VIVIENDA 2 - PLANTA BAJA APARTMENT 2 - GROUND FLOOR

Escala 1:100
0m 1 2 3 4 5

 SC vivlenda (sin vuelos)
 71,05 m²

 SC terrazas
 68,02 m²

 SC trastero
 1,37 m²