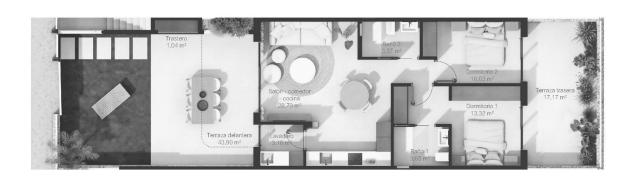

### **VIEWS**

• Panoramic views

140,44 m<sup>2</sup>

VIVIENDA 2 - PLANTA BAJA APARTMENT 2 - GROUND FLOOR

Escala 1:100
0m 1 2 3 4 5

 SC vivlenda (sin vuelos)
 71,05 m²

 SC terrazas
 68,02 m²

 SC trastero
 1,37 m²

SC total

Salón - comedor - cocina Lavadero 2 Dormitorios 2 Baños SU total de vivienda 28,73 m<sup>2</sup> 3,10 m<sup>2</sup> 13,32 / 10,03 m<sup>2</sup> 3,65 / 3,57 m<sup>2</sup> **62,40 m<sup>2</sup>** 

SU de terraza delantera SU de terraza trasera

| MASTERPLAN  Escala 1:250 |     |        | RPLA |   |  |  |
|--------------------------|-----|--------|------|---|--|--|
| Escala 1:250             | MA  | SIE    | RPLA | N |  |  |
| Escala 1:250             |     |        |      |   |  |  |
| ESCAIA 1.200             | Гоо | nln 1  | 250  |   |  |  |
| 0m 2 4 6 8 10 🕥          |     | ala I. | 200  |   |  |  |