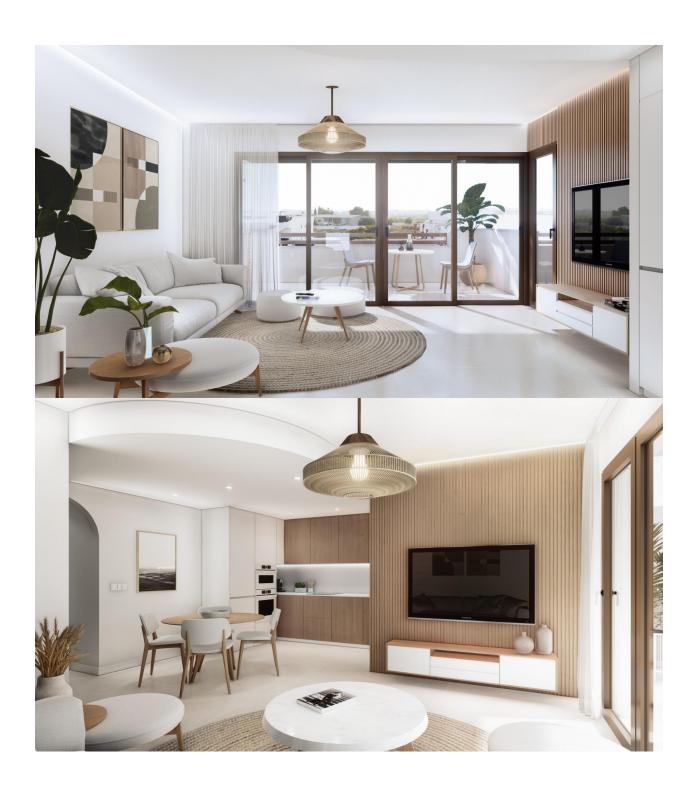

### **DESCRIPTION**

NEW BUILD BUNGALOWS IN SAN PEDRO DEL PINATAR New Build residential complex of bungalows in San Pedro Del Pinatar. Modern bungalows with 2 bedrooms, 2 bathrooms, open plan kitchen with living room, fitted wardrobes, terrace. The top floor bungalow has private solarium. All bungalows has a parking space. It has common garden area with swimming pool. San Pedro del Pinatar's privileged location on the Mar Menor and Mediterranean coastline it attracts those with an interest in sailing and watersports, providing marina mooring and sailing clubs, while the beaches and natural mud baths attract those seeking safe sun, sea and sand. San Pedro del Pinatar has an established community and offers an excellent range of activities, including covered swimming pool and sports facilities, as well as a year round programme of social activities by the pleasant winter weather. The benefits of the mud baths, typical of the region, or the calm waters of the Mar Menor, have favoured the growth of Lo Pagán, which currently has all kind of amenities. In addition, it has an excellent location, just 5 minutes from the Commercial Centre Dos Mares. Murcia/Corvera airport is 30 minutes