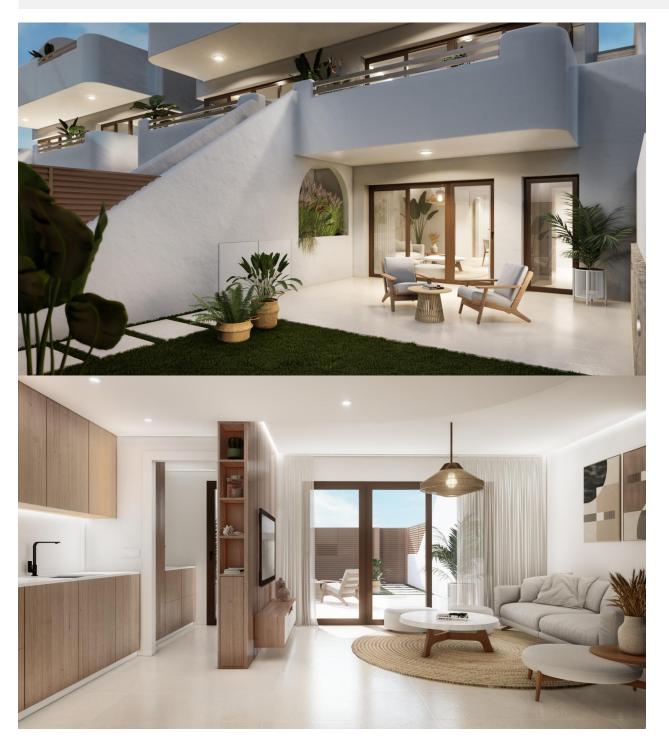

### **DESCRIPTION**

NEW BUILD BUNGALOWS IN SAN PEDRO DEL PINATAR New Build residential complex of bungalows in San Pedro Del Pinatar. Modern bungalows with 2 bedrooms, 2 bathrooms, open plan kitchen with living room, fitted wardrobes, terrace. The top floor bungalow has private solarium. All bungalows has a parking space. It has common garden area with swimming pool. San Pedro del Pinatar's privileged location on the Mar Menor and Mediterranean coastline it attracts those with an interest in sailing and watersports, providing marina mooring and sailing clubs, while the beaches and natural mud baths attract those seeking safe sun, sea and sand. San Pedro del Pinatar has an established community and offers an excellent range of activities, including covered swimming pool and sports facilities, as well as a year round programme of social activities by the pleasant winter weather. The benefits of the mud baths, typical of the region, or the calm waters of the Mar Menor, have favoured the growth of Lo Pagán, which currently has all kind of amenities. In addition, it has an excellent location, just 5 minutes from the Commercial Centre Dos Mares. Murcia/Corvera airport is 30 minutes