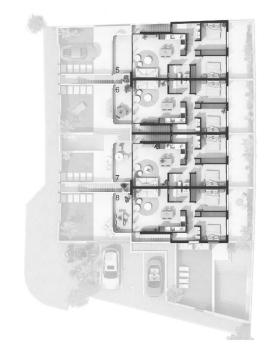

### **VIEWS**

• Panoramic views

140,44 m<sup>2</sup>

VIVIENDA 2 - PLANTA BAJA APARTMENT 2 - GROUND FLOOR

Escala 1:100
0m 1 2 3 4 5

 SC vivlenda (sin vuelos)
 71,05 m²

 SC terrazas
 68,02 m²

 SC trastero
 1,37 m²

SC total

Salón - comedor - cocina Lavadero 2 Dormitorios 2 Baños SU total de vivienda 28,73 m<sup>2</sup> 3,10 m<sup>2</sup> 13,32 / 10,03 m<sup>2</sup> 3,65 / 3,57 m<sup>2</sup> **62,40 m<sup>2</sup>** 

SU de terraza delantera SU de terraza trasera

| MASTERPLAN  Escala 1:250 |     |        | RPLA |   |  |  |
|--------------------------|-----|--------|------|---|--|--|
| Escala 1:250             | MA  | SIE    | RPLA | N |  |  |
| Escala 1:250             |     |        |      |   |  |  |
| ESCAIA 1.200             | Гоо | nln 1  | 250  |   |  |  |
| 0m 2 4 6 8 10 🕥          |     | ala I. | 200  |   |  |  |

| Zonas comunes<br>con piscina: | Planta baja                            | SC vivienda (sin vuelos)                                             | SC terrazas                                                          | Planta superior                        | SC vivienda (sin vuelos)                                             | SC terraza                    |
|-------------------------------|----------------------------------------|----------------------------------------------------------------------|----------------------------------------------------------------------|----------------------------------------|----------------------------------------------------------------------|-------------------------------|
| 68,43 m²                      | Vivienda 1<br>Vivienda 2<br>Vivienda 3 | 78,38 m <sup>2</sup><br>71,05 m <sup>2</sup><br>71,05 m <sup>2</sup> | 70,57 m <sup>2</sup><br>68,02 m <sup>2</sup><br>67,83 m <sup>2</sup> | Vivienda 5<br>Vivienda 6<br>Vivienda 7 | 70,56 m <sup>2</sup><br>66,82 m <sup>2</sup><br>66,82 m <sup>2</sup> | 96,86 n<br>92,87 n<br>92,87 n |
|                               | VE 1 1 4                               | 70.75 2                                                              | CO FC 2                                                              | 15 1 0                                 | 07.072                                                               | 04.00 -                       |