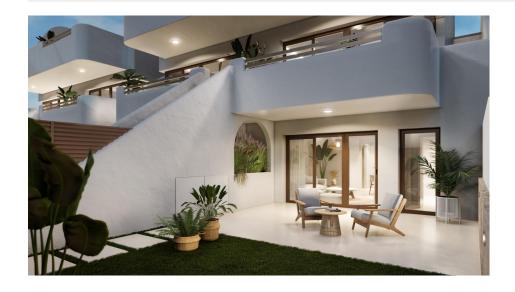

### **DESCRIPTION**

NEW BUILD BUNGALOWS IN SAN PEDRO DEL PINATAR New Build residential complex of bungalows in San Pedro Del Pinatar. Modern bungalows with 2 bedrooms, 2 bathrooms, open plan kitchen with living room, fitted wardrobes, terrace. The top floor bungalow has private solarium. All bungalows has a parking space. It has common garden area with swimming pool. San Pedro del Pinatar's privileged location on the Mar Menor and Mediterranean coastline it attracts those with an interest in sailing and watersports, providing marina mooring and sailing clubs, while the beaches and natural mud baths attract those seeking safe sun, sea and sand. San Pedro del Pinatar has an established community and offers an excellent range of activities, including covered swimming pool and sports facilities, as well as a year round programme of social activities by the pleasant winter weather. The benefits of the mud baths, typical of the region, or the calm waters of the Mar Menor, have favoured the growth of Lo Pagán, which currently has all kind of amenities. In addition, it has an excellent location, just 5 minutes from the Commercial Centre Dos Mares. Murcia/Corvera airport is 30 minutes

### **VIEWS**

• Panoramic views

140,44 m<sup>2</sup>

VIVIENDA 2 - PLANTA BAJA APARTMENT 2 - GROUND FLOOR

Escala 1:100
0m 1 2 3 4 5

 SC vivlenda (sin vuelos)
 71,05 m²

 SC terrazas
 68,02 m²

 SC trastero
 1,37 m²