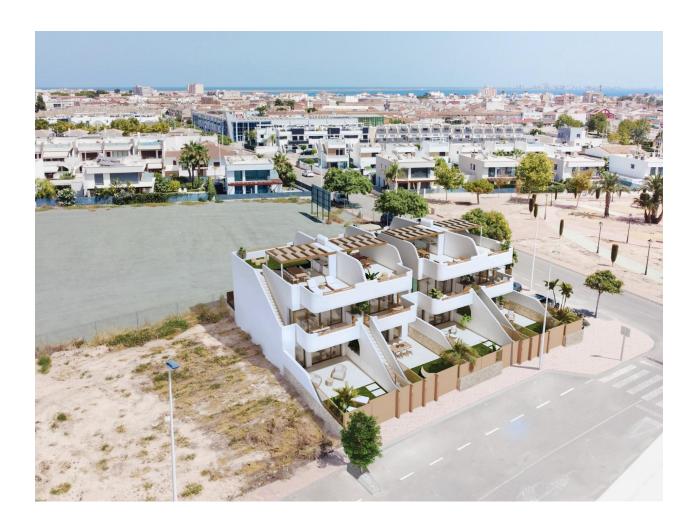

### **DESCRIPTION**

NEW BUILD BUNGALOWS IN SAN PEDRO DEL PINATAR New Build residential complex of bungalows in San Pedro Del Pinatar. Modern bungalows with 2 bedrooms, 2 bathrooms, open plan kitchen with living room, fitted wardrobes, terrace. The top floor bungalow has private solarium. All bungalows has a parking space. It has common garden area with swimming pool. San Pedro del Pinatar's privileged location on the Mar Menor and Mediterranean coastline it attracts those with an interest in sailing and watersports, providing marina mooring and sailing clubs, while the beaches and natural mud baths attract those seeking safe sun, sea and sand. San Pedro del Pinatar has an established community and offers an excellent range of activities, including covered swimming pool and sports facilities, as well as a year round programme of social activities by the pleasant winter weather. The benefits of the mud baths, typical of the region, or the calm waters of the Mar Menor, have favoured the growth of Lo Pagán, which currently has all kind of amenities. In addition, it has an excellent location, just 5 minutes from the Commercial Centre Dos Mares. Murcia/Corvera airport is 30 minutes

| Zonas comunes<br>con piscina: | Planta baja                            | SC vivienda (sin vuelos)                                             | SC terrazas                                                          | Planta superior                        | SC vivienda (sin vuelos)                                             | SC terraza                    |
|-------------------------------|----------------------------------------|----------------------------------------------------------------------|----------------------------------------------------------------------|----------------------------------------|----------------------------------------------------------------------|-------------------------------|
| 68,43 m²                      | Vivienda 1<br>Vivienda 2<br>Vivienda 3 | 78,38 m <sup>2</sup><br>71,05 m <sup>2</sup><br>71,05 m <sup>2</sup> | 70,57 m <sup>2</sup><br>68,02 m <sup>2</sup><br>67,83 m <sup>2</sup> | Vivienda 5<br>Vivienda 6<br>Vivienda 7 | 70,56 m <sup>2</sup><br>66,82 m <sup>2</sup><br>66,82 m <sup>2</sup> | 96,86 n<br>92,87 n<br>92,87 n |
|                               | VE 1 1 4                               | 70.75 2                                                              | CO FC 2                                                              | 15 1 0                                 | 07.072                                                               | 04.00 -                       |