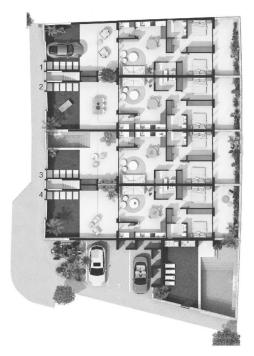

| MASTERPLAN  Escala 1:250 |     |        | RPLA |   |  |  |
|--------------------------|-----|--------|------|---|--|--|
| Escala 1:250             | MA  | SIE    | RPLA | N |  |  |
| Escala 1:250             |     |        |      |   |  |  |
| ESCAIA 1.200             | Гоо | nln 1  | 250  |   |  |  |
| 0m 2 4 6 8 10 🕥          |     | ala I. | 200  |   |  |  |

| Zonas comunes<br>con piscina: | Planta baja                            | SC vivienda (sin vuelos)                                             | SC terrazas                                                          | Planta superior                        | SC vivienda (sin vuelos)                                             | SC terraza                    |
|-------------------------------|----------------------------------------|----------------------------------------------------------------------|----------------------------------------------------------------------|----------------------------------------|----------------------------------------------------------------------|-------------------------------|
| 68,43 m²                      | Vivienda 1<br>Vivienda 2<br>Vivienda 3 | 78,38 m <sup>2</sup><br>71,05 m <sup>2</sup><br>71,05 m <sup>2</sup> | 70,57 m <sup>2</sup><br>68,02 m <sup>2</sup><br>67,83 m <sup>2</sup> | Vivienda 5<br>Vivienda 6<br>Vivienda 7 | 70,56 m <sup>2</sup><br>66,82 m <sup>2</sup><br>66,82 m <sup>2</sup> | 96,86 n<br>92,87 n<br>92,87 n |
|                               | VE 1 1 4                               | 70.75 2                                                              | CO FC 2                                                              | 15 1 0                                 | 07.072                                                               | 04.00 -                       |