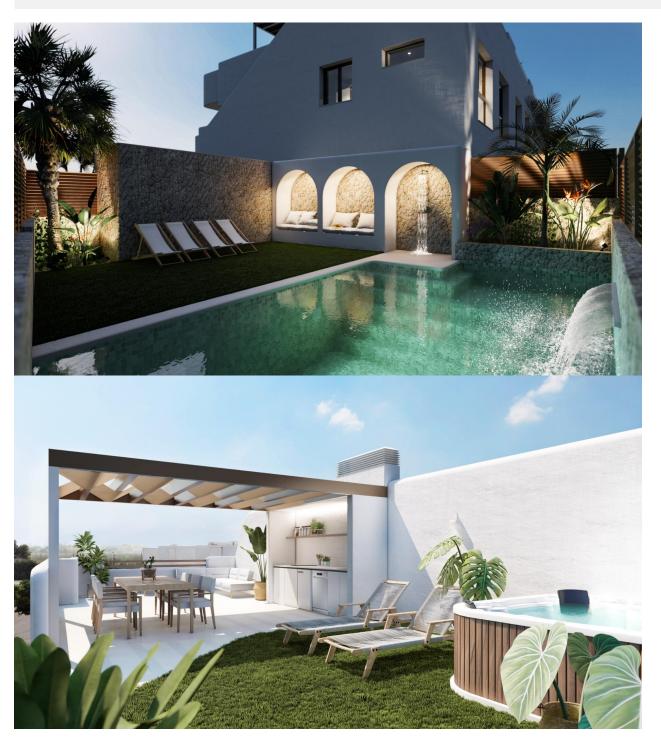

#### **DESCRIPTION**

NEW BUILD BUNGALOWS IN SAN PEDRO DEL PINATAR New Build residential complex of bungalows in San Pedro Del Pinatar. Modern bungalows with 2 bedrooms, 2 bathrooms, open plan kitchen with living room, fitted wardrobes, terrace. The top floor bungalow has private solarium. All bungalows has a parking space. It has common garden area with swimming pool. San Pedro del Pinatar's privileged location on the Mar Menor and Mediterranean coastline it attracts those with an interest in sailing and watersports, providing marina mooring and sailing clubs, while the beaches and natural mud baths attract those seeking safe sun, sea and sand. San Pedro del Pinatar has an established community and offers an excellent range of activities, including covered swimming pool and sports facilities, as well as a year round programme of social activities by the pleasant winter weather. The benefits of the mud baths, typical of the region, or the calm waters of the Mar Menor, have favoured the growth of Lo Pagán, which currently has all kind of amenities. In addition, it has an excellent location, just 5 minutes from the Commercial Centre Dos Mares. Murcia/Corvera airport is 30 minutes

### **VIEWS**

• Panoramic views