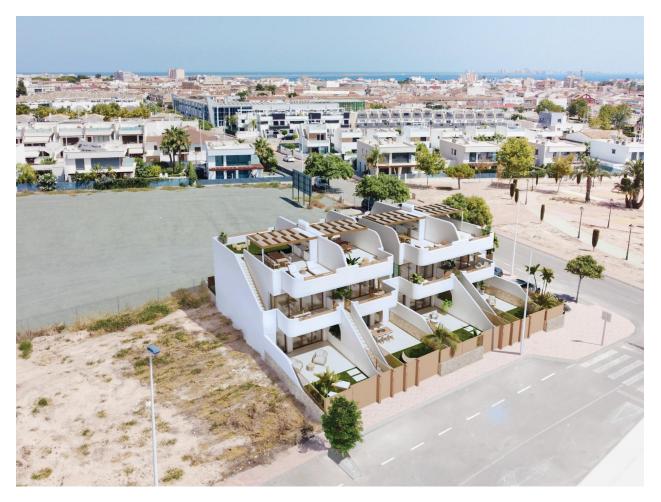

#### **DESCRIPTION**

NEW BUILD BUNGALOWS IN SAN PEDRO DEL PINATAR New Build residential complex of bungalows in San Pedro Del Pinatar. Modern bungalows with 2 bedrooms, 2 bathrooms, open plan kitchen with living room, fitted wardrobes, terrace. The top floor bungalow has private solarium. All bungalows has a parking space. It has common garden area with swimming pool. San Pedro del Pinatar's privileged location on the Mar Menor and Mediterranean coastline it attracts those with an interest in sailing and watersports, providing marina mooring and sailing clubs, while the beaches and natural mud baths attract those seeking safe sun, sea and sand. San Pedro del Pinatar has an established community and offers an excellent range of activities, including covered swimming pool and sports facilities, as well as a year round programme of social activities by the pleasant winter weather. The benefits of the mud baths, typical of the region, or the calm waters of the Mar Menor, have favoured the growth of Lo Pagán, which currently has all kind of amenities. In addition, it has an excellent location, just 5 minutes from the Commercial Centre Dos Mares. Murcia/Corvera airport is 30 minutes