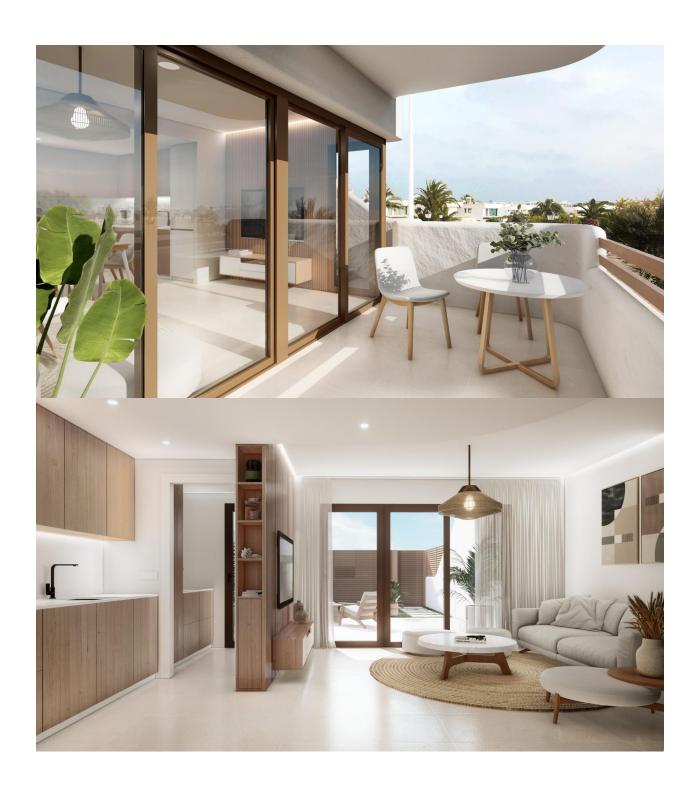

#### **DESCRIPTION**

NEW BUILD BUNGALOWS IN SAN PEDRO DEL PINATAR New Build residential complex of bungalows in San Pedro Del Pinatar. Modern bungalows with 2 bedrooms, 2 bathrooms, open plan kitchen with living room, fitted wardrobes, terrace. The top floor bungalow has private solarium. All bungalows has a parking space. It has common garden area with swimming pool. San Pedro del Pinatar's privileged location on the Mar Menor and Mediterranean coastline it attracts those with an interest in sailing and watersports, providing marina mooring and sailing clubs, while the beaches and natural mud baths attract those seeking safe sun, sea and sand. San Pedro del Pinatar has an established community and offers an excellent range of activities, including covered swimming pool and sports facilities, as well as a year round programme of social activities by the pleasant winter weather. The benefits of the mud baths, typical of the region, or the calm waters of the Mar Menor, have favoured the growth of Lo Pagán, which currently has all kind of amenities. In addition, it has an excellent location, just 5 minutes from the Commercial Centre Dos Mares. Murcia/Corvera airport is 30 minutes