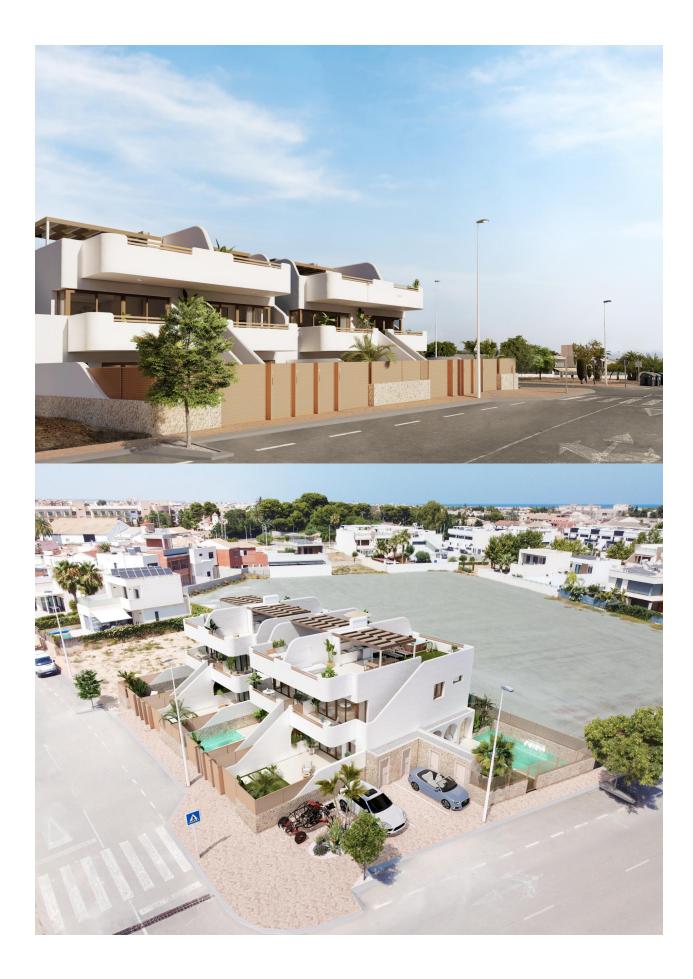

#### **DESCRIPTION**

NEW BUILD BUNGALOWS IN SAN PEDRO DEL PINATAR New Build residential complex of bungalows in San Pedro Del Pinatar. Modern bungalows with 2 bedrooms, 2 bathrooms, open plan kitchen with living room, fitted wardrobes, terrace. The top floor bungalow has private solarium. All bungalows has a parking space. It has common garden area with swimming pool. San Pedro del Pinatar's privileged location on the Mar Menor and Mediterranean coastline it attracts those with an interest in sailing and watersports, providing marina mooring and sailing clubs, while the beaches and natural mud baths attract those seeking safe sun, sea and sand. San Pedro del Pinatar has an established community and offers an excellent range of activities, including covered swimming pool and sports facilities, as well as a year round programme of social activities by the pleasant winter weather. The benefits of the mud baths, typical of the region, or the calm waters of the Mar Menor, have favoured the growth of Lo Pagán, which currently has all kind of amenities. In addition, it has an excellent location, just 5 minutes from the Commercial Centre Dos Mares. Murcia/Corvera airport is 30 minutes