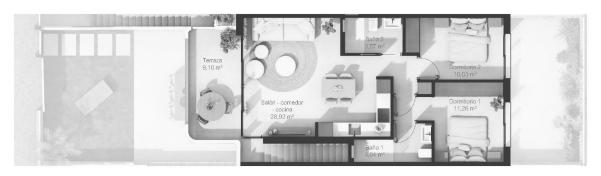

## PROPERTY GALLERY

66,82 m<sup>2</sup> 92,87 m<sup>2</sup> 2,77 m<sup>2</sup> 11,93 m<sup>2</sup>

VIVIENDA 6 - PLANTA SUPERIOR APARTMENT 6 - UPPER FLOOR

Escala 1:100

3 4 5

SC vivienda (sin vuelos) SC terrazas SC trastero SC plaza de garaje

SC total 174,39 m<sup>2</sup> Salón - comedor - cocina 2 Dormitorios 2 Baños SU total de vivienda

SU de terraza SU de solárium

28,92 m<sup>2</sup> 11,26 / 10,03 m<sup>2</sup> 4,04 / 3,57 m<sup>2</sup> **57,82 m<sup>2</sup>** 