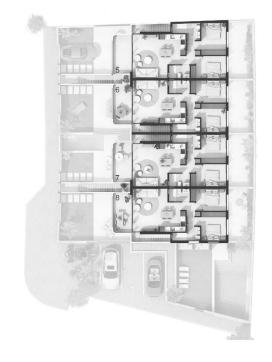

## PROPERTY GALLERY

66,82 m<sup>2</sup> 92,87 m<sup>2</sup> 2,77 m<sup>2</sup> 11,93 m<sup>2</sup>

VIVIENDA 6 - PLANTA SUPERIOR APARTMENT 6 - UPPER FLOOR

Escala 1:100

3 4 5

SC vivienda (sin vuelos) SC terrazas SC trastero SC plaza de garaje

SC total 174,39 m<sup>2</sup> Salón - comedor - cocina 2 Dormitorios 2 Baños SU total de vivienda

SU de terraza SU de solárium

28,92 m<sup>2</sup> 11,26 / 10,03 m<sup>2</sup> 4,04 / 3,57 m<sup>2</sup> **57,82 m<sup>2</sup>** 

| Zonas comunes<br>con piscina: | Planta baja                            | SC vivienda (sin vuelos)                                             | SC terrazas                                                          | Planta superior                        | SC vivienda (sin vuelos)                                             | SC terraza                    |
|-------------------------------|----------------------------------------|----------------------------------------------------------------------|----------------------------------------------------------------------|----------------------------------------|----------------------------------------------------------------------|-------------------------------|
| 68,43 m²                      | Vivienda 1<br>Vivienda 2<br>Vivienda 3 | 78,38 m <sup>2</sup><br>71,05 m <sup>2</sup><br>71,05 m <sup>2</sup> | 70,57 m <sup>2</sup><br>68,02 m <sup>2</sup><br>67,83 m <sup>2</sup> | Vivienda 5<br>Vivienda 6<br>Vivienda 7 | 70,56 m <sup>2</sup><br>66,82 m <sup>2</sup><br>66,82 m <sup>2</sup> | 96,86 n<br>92,87 n<br>92,87 n |
|                               | VE 1 1 4                               | 70.75 2                                                              | CO FC 2                                                              | 15 1 0                                 | 07.072                                                               | 04.00 -                       |