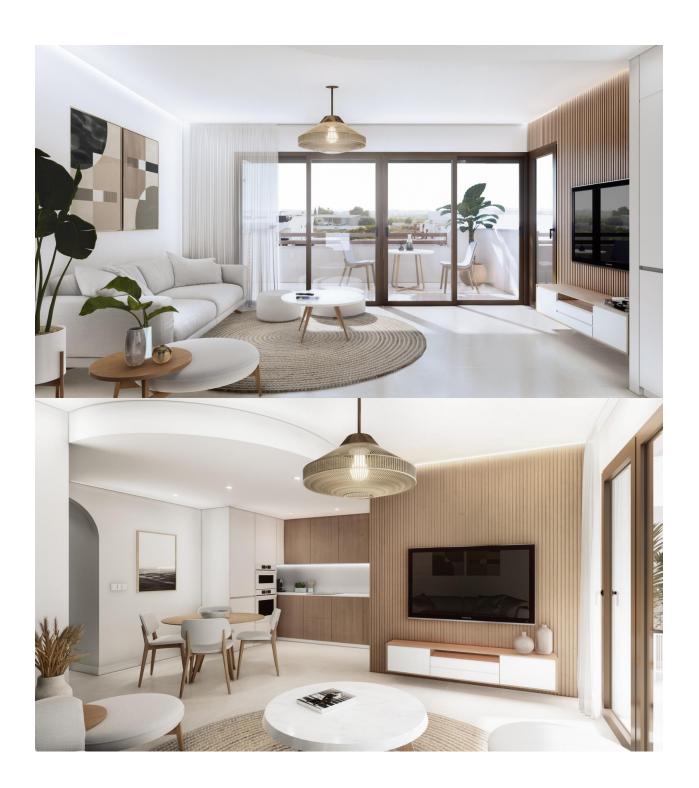

#### **DESCRIPTION**

NEW BUILD BUNGALOWS IN SAN PEDRO DEL PINATAR New Build residential complex of bungalows in San Pedro Del Pinatar. Modern bungalows with 2 bedrooms, 2 bathrooms, open plan kitchen with living room, fitted wardrobes, terrace. The top floor bungalow has private solarium. All bungalows has a parking space. It has common garden area with swimming pool. San Pedro del Pinatar's privileged location on the Mar Menor and Mediterranean coastline it attracts those with an interest in sailing and watersports, providing marina mooring and sailing clubs, while the beaches and natural mud baths attract those seeking safe sun, sea and sand. San Pedro del Pinatar has an established community and offers an excellent range of activities, including covered swimming pool and sports facilities, as well as a year round programme of social activities by the pleasant winter weather. The benefits of the mud baths, typical of the region, or the calm waters of the Mar Menor, have favoured the growth of Lo Pagán, which currently has all kind of amenities. In addition, it has an excellent location, just 5 minutes from the Commercial Centre Dos Mares. Murcia/Corvera airport is 30 minutes