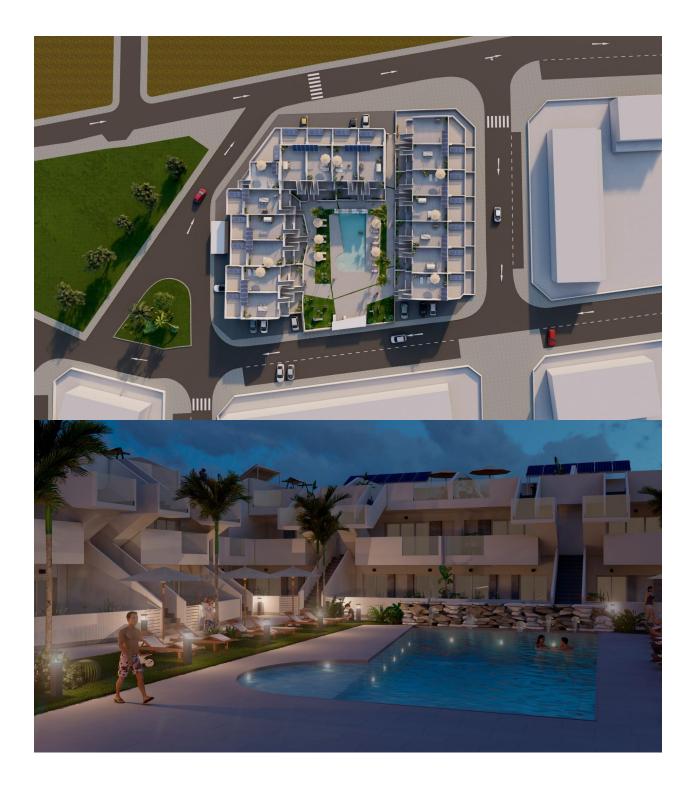

#### DESCRIPTION

NEW BUILD BUNGALOWS IN ROLDAN New Build gated residential complex of bungalow apartments located in Roldán, Murcia. These exclusive bungalows are designed with 3 bedrooms and 2 bathrooms, terrace on the ground floor and with 2 bedrooms and 2 bathrooms and solarium for the upper floor. The interiors, elegant and functional, have high quality floors, fully fitted kitchens in white combined with imitation wood, including electrical appliances. The bathrooms have a vanity unit with washbasin and light. The bedrooms include lined wardrobes with drawers and sliding doors and each property has pre-installation for ducted air conditioning. The exteriors are not less impressive, including a communal swimming pool and a beautiful sport area and childrens playground on artificial grass to enjoy. Each property has parking space. Storerooms are optional at an extra cost. Roldan itself is a traditional town with all the local amenities you will need including Supermarkets, Restaurants, Bars, Health Clinic, Pharmacy, Police Station, Petrol Station, Mechanics, Dentists, Doctors and more. The nearby golf resorts of La Torre, & Terrazas are easily accessible, Corvera Airport is 15 minutes away & the beaches of the Mar Menor just 20 minutes drive.