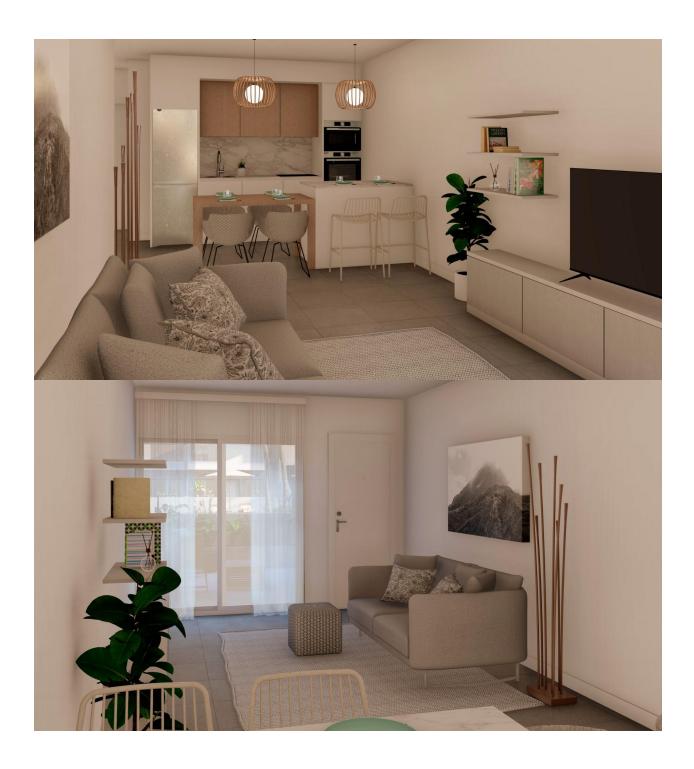

#### DESCRIPTION

NEW BUILD BUNGALOWS IN ROLDAN New Build gated residential complex of bungalow apartments located in Roldán, Murcia. These exclusive bungalows are designed with 3 bedrooms and 2 bathrooms, terrace on the ground floor and with 2 bedrooms and 2 bathrooms and solarium for the upper floor. The interiors, elegant and functional, have high quality floors, fully fitted kitchens in white combined with imitation wood, including electrical appliances. The bathrooms have a vanity unit with washbasin and light. The bedrooms include lined wardrobes with drawers and sliding doors and each property has pre-installation for ducted air conditioning. The exteriors are not less impressive, including a communal swimming pool and a beautiful sport area and childrens playground on artificial grass to enjoy. Each property has parking space. Storerooms are optional at an extra cost. Roldan itself is a traditional town with all the local amenities you will need including Supermarkets, Restaurants, Bars, Health Clinic, Pharmacy, Police Station, Petrol Station, Mechanics, Dentists, Doctors and more. The nearby golf resorts of La Torre, & Terrazas are easily accessible, Corvera Airport is 15 minutes away & the beaches of the Mar Menor just 20 minutes drive.