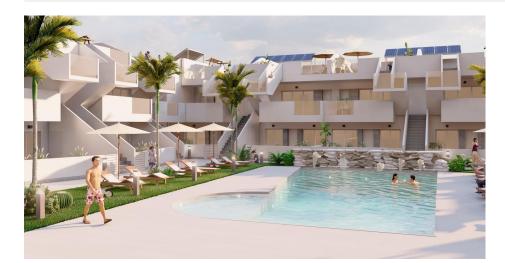

#### DESCRIPTION

NEW BUILD BUNGALOWS IN ROLDAN New Build gated residential complex of bungalow apartments located in Roldán, Murcia. These exclusive bungalows are designed with 3 bedrooms and 2 bathrooms, terrace on the ground floor and with 2 bedrooms and 2 bathrooms and solarium for the upper floor. The interiors, elegant and functional, have high quality floors, fully fitted kitchens in white combined with imitation wood, including electrical appliances. The bathrooms have a vanity unit with washbasin and light. The bedrooms include lined wardrobes with drawers and sliding doors and each property has pre-installation for ducted air conditioning. The exteriors are not less impressive, including a communal swimming pool and a beautiful sport area and childrens playground on artificial grass to enjoy. Each property has parking space. Storerooms are optional at an extra cost. Roldan itself is a traditional town with all the local amenities you will need including Supermarkets, Restaurants, Bars, Health Clinic, Pharmacy, Police Station, Petrol Station, Mechanics, Dentists, Doctors and more. The nearby golf resorts of La Torre, & Terrazas are easily accessible, Corvera Airport is 15 minutes away & the beaches of the Mar Menor just 20 minutes drive.