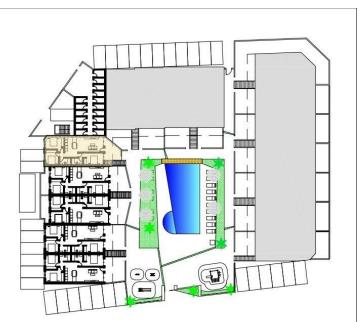

#### DESCRIPTION

NEW BUILD BUNGALOWS IN ROLDAN New Build gated residential complex of bungalow apartments located in Roldán, Murcia. These exclusive bungalows are designed with 3 bedrooms and 2 bathrooms, terrace on the ground floor and with 2 bedrooms and 2 bathrooms and solarium for the upper floor. The interiors, elegant and functional, have high quality floors, fully fitted kitchens in white combined with imitation wood, including electrical appliances. The bathrooms have a vanity unit with washbasin and light. The bedrooms include lined wardrobes with drawers and sliding doors and each property has pre-installation for ducted air conditioning. The exteriors are not less impressive, including a communal swimming pool and a beautiful sport area and childrens playground on artificial grass to enjoy. Each property has parking space. Storerooms are optional at an extra cost. Roldan itself is a traditional town with all the local amenities you will need including Supermarkets, Restaurants, Bars, Health Clinic, Pharmacy, Police Station, Petrol Station, Mechanics, Dentists, Doctors and more. The nearby golf resorts of La Torre, & Terrazas are easily accessible, Corvera Airport is 15 minutes away & the beaches of the Mar Menor just 20 minutes drive.