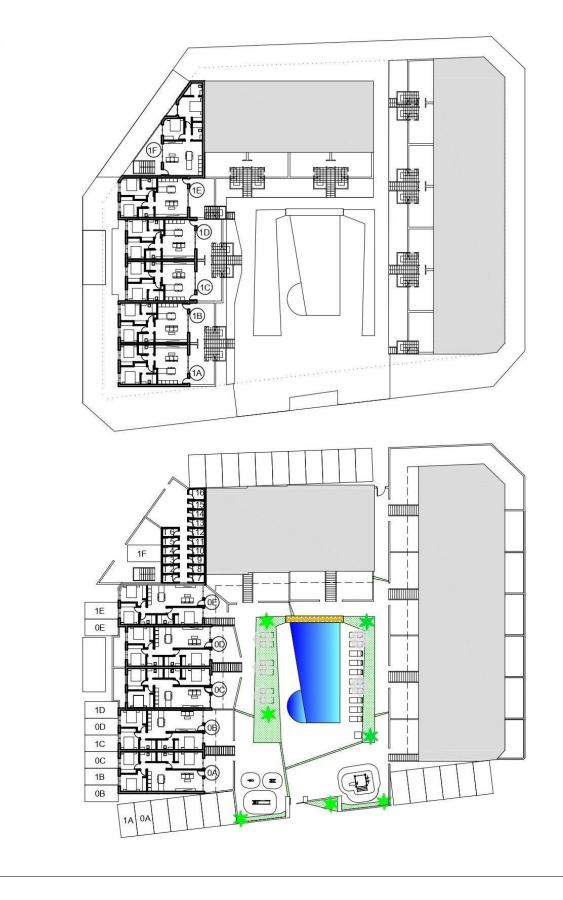

#### DESCRIPTION

NEW BUILD BUNGALOWS IN ROLDAN New Build gated residential complex of bungalow apartments located in Roldán, Murcia. These exclusive bungalows are designed with 3 bedrooms and 2 bathrooms, terrace on the ground floor and with 2 bedrooms and 2 bathrooms and solarium for the upper floor. The interiors, elegant and functional, have high quality floors, fully fitted kitchens in white combined with imitation wood, including electrical appliances. The bathrooms have a vanity unit with washbasin and light. The bedrooms include lined wardrobes with drawers and sliding doors and each property has pre-installation for ducted air conditioning. The exteriors are not less impressive, including a communal swimming pool and a beautiful sport area and childrens playground on artificial grass to enjoy. Each property has parking space. Storerooms are optional at an extra cost. Roldan itself is a traditional town with all the local amenities you will need including Supermarkets, Restaurants, Bars, Health Clinic, Pharmacy, Police Station, Petrol Station, Mechanics, Dentists, Doctors and more. The nearby golf resorts of La Torre, & Terrazas are easily accessible, Corvera Airport is 15 minutes away & the beaches of the Mar Menor just 20 minutes drive.