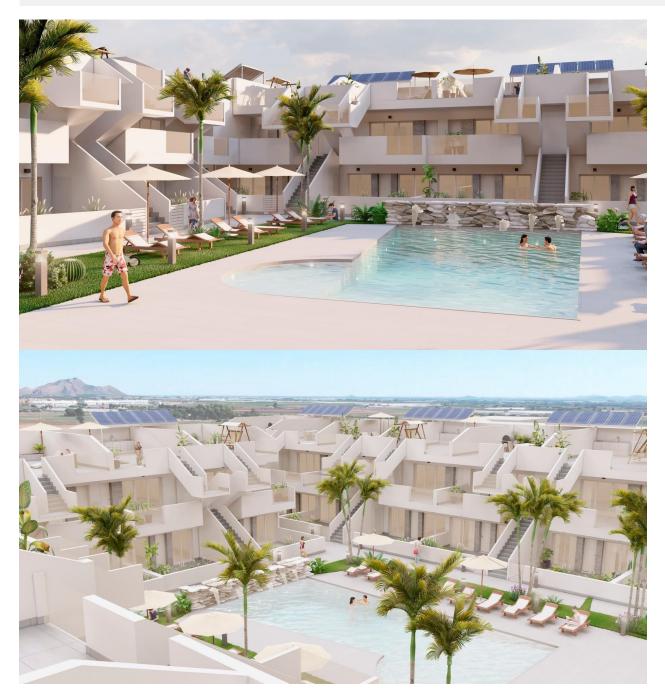

#### DESCRIPTION

NEW BUILD BUNGALOWS IN ROLDAN New Build gated residential complex of bungalow apartments located in Roldán, Murcia. These exclusive bungalows are designed with 3 bedrooms and 2 bathrooms, terrace on the ground floor and with 2 bedrooms and 2 bathrooms and solarium for the upper floor. The interiors, elegant and functional, have high quality floors, fully fitted kitchens in white combined with imitation wood, including electrical appliances. The bathrooms have a vanity unit with washbasin and light. The bedrooms include lined wardrobes with drawers and sliding doors and each property has pre-installation for ducted air conditioning. The exteriors are not less impressive, including a communal swimming pool and a beautiful sport area and childrens playground on artificial grass to enjoy. Each property has parking space. Storerooms are optional at an extra cost. Roldan itself is a traditional town with all the local amenities you will need including Supermarkets, Restaurants, Bars, Health Clinic, Pharmacy, Police Station, Petrol Station, Mechanics, Dentists, Doctors and more. The nearby golf resorts of La Torre, & Terrazas are easily accessible, Corvera Airport is 15 minutes away & the beaches of the Mar Menor just 20 minutes drive.