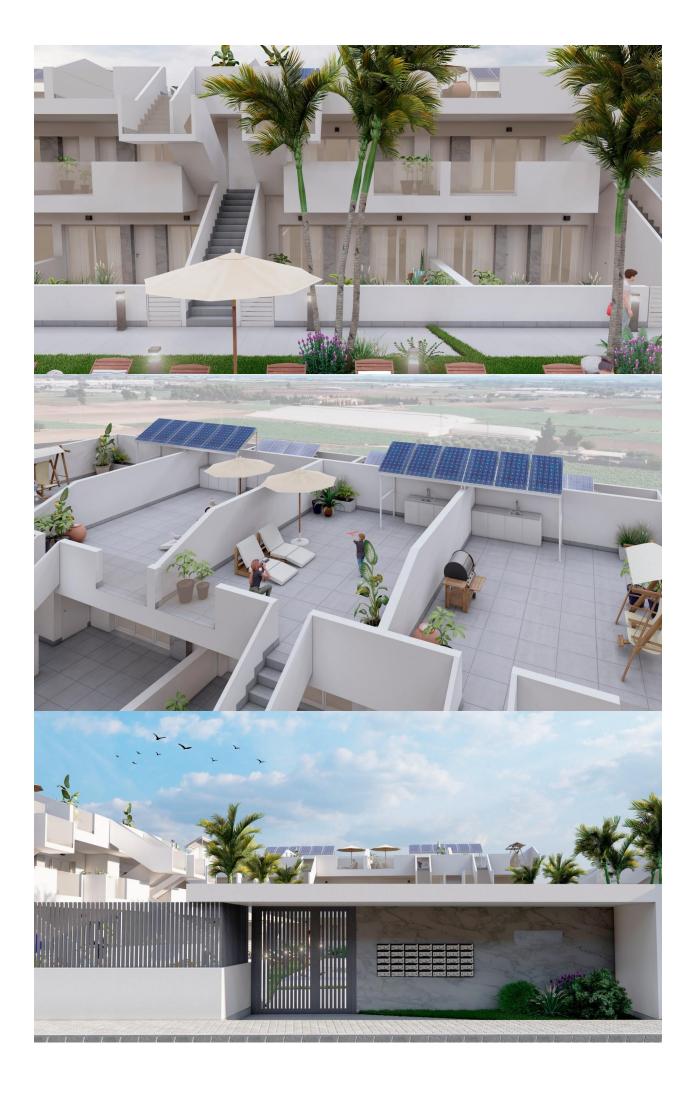

#### DESCRIPTION

NEW BUILD BUNGALOWS IN ROLDAN New Build gated residential complex of bungalow apartments located in Roldán, Murcia. These exclusive bungalows are designed with 3 bedrooms and 2 bathrooms, terrace on the ground floor and with 2 bedrooms and 2 bathrooms and solarium for the upper floor. The interiors, elegant and functional, have high quality floors, fully fitted kitchens in white combined with imitation wood, including electrical appliances. The bathrooms have a vanity unit with washbasin and light. The bedrooms include lined wardrobes with drawers and sliding doors and each property has pre-installation for ducted air conditioning. The exteriors are not less impressive, including a communal swimming pool and a beautiful sport area and childrens playground on artificial grass to enjoy. Each property has parking space. Storerooms are optional at an extra cost. Roldan itself is a traditional town with all the local amenities you will need including Supermarkets, Restaurants, Bars, Health Clinic, Pharmacy, Police Station, Petrol Station, Mechanics, Dentists, Doctors and more. The nearby golf resorts of La Torre, & Terrazas are easily accessible, Corvera Airport is 15 minutes away & the beaches of the Mar Menor just 20 minutes drive.

# ENERGETIC CERTIFIED

• Panoramic views

AIRCONDITIONING

# PARKING

GARDEN AND TERRACES

Central airconditioning

Parking no Cars: 1

• Fenced