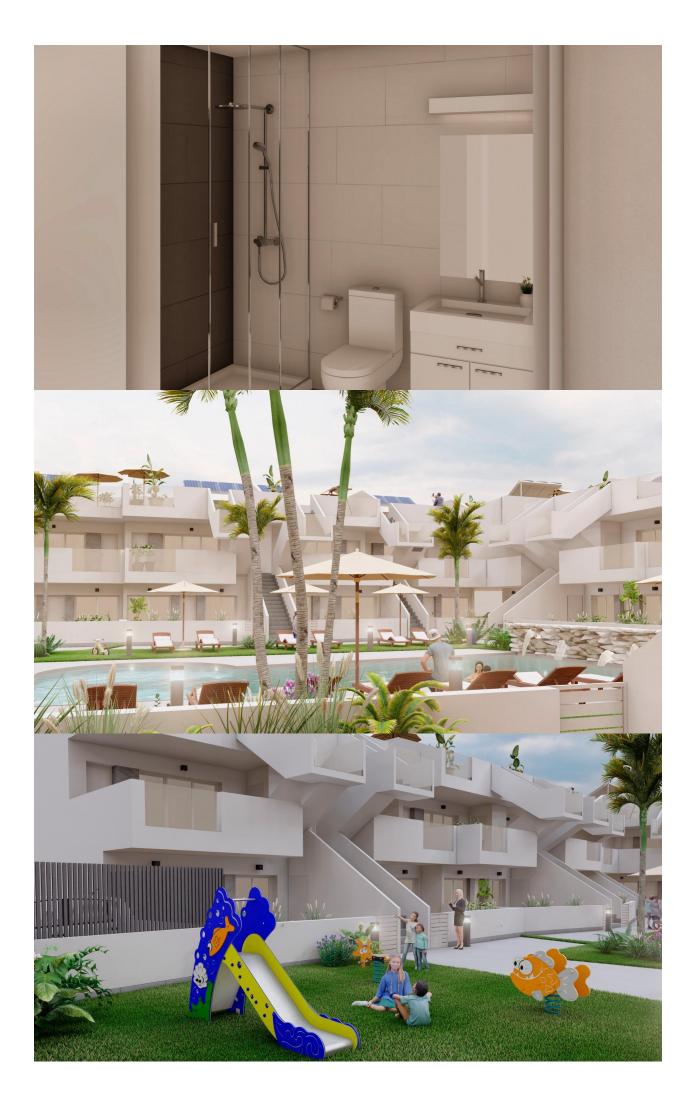

#### DESCRIPTION

NEW BUILD BUNGALOWS IN ROLDAN New Build gated residential complex of bungalow apartments located in Roldán, Murcia. These exclusive bungalows are designed with 3 bedrooms and 2 bathrooms, terrace on the ground floor and with 2 bedrooms and 2 bathrooms and solarium for the upper floor. The interiors, elegant and functional, have high quality floors, fully fitted kitchens in white combined with imitation wood, including electrical appliances. The bathrooms have a vanity unit with washbasin and light. The bedrooms include lined wardrobes with drawers and sliding doors and each property has pre-installation for ducted air conditioning. The exteriors are not less impressive, including a communal swimming pool and a beautiful sport area and childrens playground on artificial grass to enjoy. Each property has parking space. Storerooms are optional at an extra cost. Roldan itself is a traditional town with all the local amenities you will need including Supermarkets, Restaurants, Bars, Health Clinic, Pharmacy, Police Station, Petrol Station, Mechanics, Dentists, Doctors and more. The nearby golf resorts of La Torre, & Terrazas are easily accessible, Corvera Airport is 15 minutes away & the beaches of the Mar Menor just 20 minutes drive.