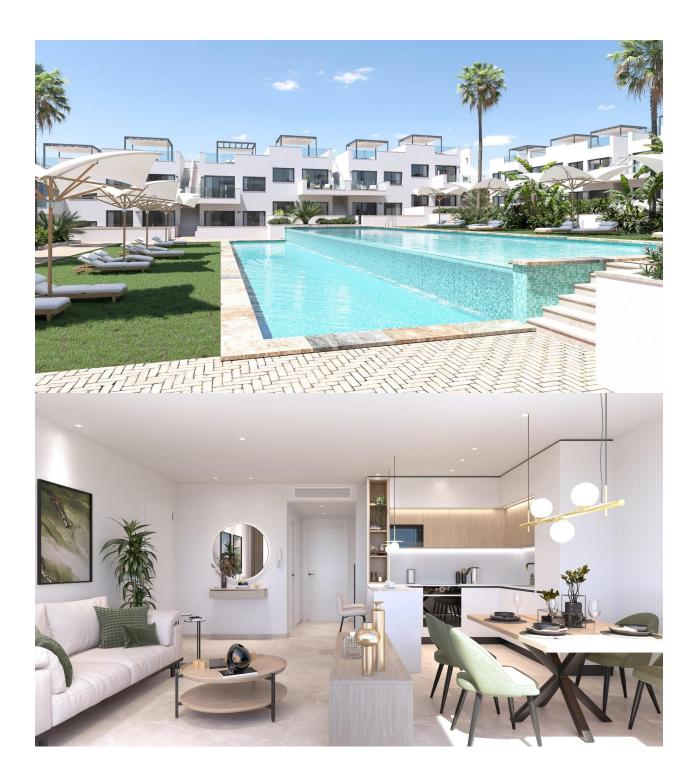

## DESCRIPTION

NEW BUILD RESIDENTIAL TOP FLOOR APARTMENT IN LOS BALCONES, TORREVIEJA - Special offer, included in the price, White Goods, A/C, Spotlights and exterior lights, Shower screen in both bathrooms and Pergola for top floors with 2.2Kw solar panels. Discover the perfect harmony between luxury and comfort with this 69m2 top floor apartment consisting of 2 bedrooms and 2 bathrooms and an open plan lounge and dining area. Each apartment offers spectacular views of the pink lagoon of Torrevieja, creating a unique experience where nature becomes an integral part of your daily life. The common areas are an extension of your own private oasis. Immerse yourself in our infinity pool while enjoying panoramic views of the pink lagoon, play with the little ones in the playground, or stroll through the landscaped green areas. Strategically nestled, places you minutes away from the beaches of Torrevieja, the bustling Zenia Boulevard shopping center, and a variety of amenities such as supermarkets, pharmacies, and restaurants. The proximity to golf courses and the highway exit to Alicante Airport ensures easy access to everything you love. This properties are more than a home; it is a lifestyle that embraces natural beauty, modern comfort, and