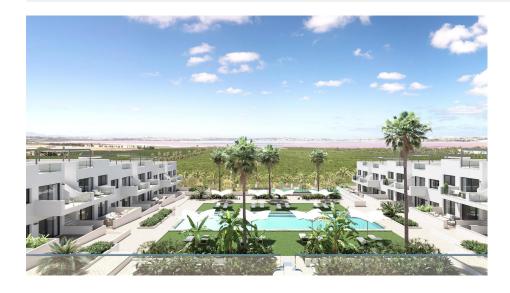

## DESCRIPTION

NEW BUILD RESIDENTIAL TOP FLOOR APARTMENT IN LOS BALCONES, TORREVIEJA - Special offer, included in the price, White Goods, A/C, Spotlights and exterior lights, Shower screen in both bathrooms and Pergola for top floors with 2.2Kw solar panels. Discover the perfect harmony between luxury and comfort with this 69m2 top floor apartment consisting of 2 bedrooms and 2 bathrooms and an open plan lounge and dining area. Each apartment offers spectacular views of the pink lagoon of Torrevieja, creating a unique experience where nature becomes an integral part of your daily life. The common areas are an extension of your own private oasis. Immerse yourself in our infinity pool while enjoying panoramic views of the pink lagoon, play with the little ones in the playground, or stroll through the landscaped green areas. Strategically nestled, places you minutes away from the beaches of Torrevieja, the bustling Zenia Boulevard shopping center, and a variety of amenities such as supermarkets, pharmacies, and restaurants. The proximity to golf courses and the highway exit to Alicante Airport ensures easy access to everything you love. This properties are more than a home; it is a lifestyle that embraces natural beauty, modern comfort, and