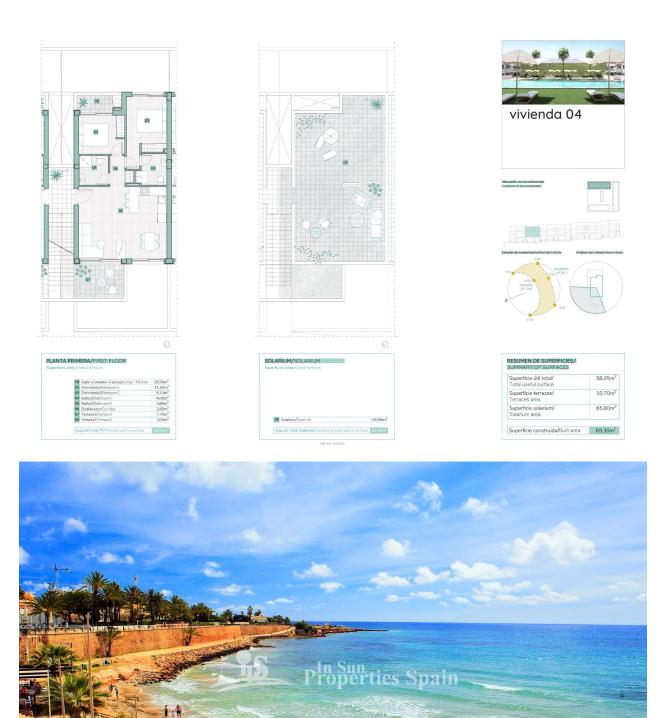

## **TORREVIEJA (LOS BALCONES)**

| INFO              |                              |  |
|-------------------|------------------------------|--|
| PRICE:            | 319.900 €                    |  |
| PROPERTY<br>TYPE: | Apartment                    |  |
| CITY:             | Torrevieja (Los<br>Balcones) |  |
| BEDROOMS:         | 2                            |  |
| Bathrooms:        | 2                            |  |
| Build ( m2 ):     | 69                           |  |
| Plot ( m2 ):      | -                            |  |
| Terrace ( m2 ):   | 75                           |  |
| Year:             | -                            |  |
| Floor:            | -                            |  |
| Old price         | -                            |  |

## DESCRIPTION

NEW BUILD RESIDENTIAL TOP FLOOR APARTMENT IN LOS BALCONES, TORREVIEJA - Special offer, included in the price, White Goods, A/C, Spotlights and exterior lights, Shower screen in both bathrooms and Pergola for top floors with 2.2Kw solar panels. Discover the perfect harmony between luxury and comfort with this 69m2 top floor apartment consisting of 2 bedrooms and 2 bathrooms and an open plan lounge and dining area. Each apartment offers spectacular views of the pink lagoon of Torrevieja, creating a unique experience where nature becomes an integral part of your daily life. The common areas are an extension of your own private oasis. Immerse yourself in our infinity pool while enjoying panoramic views of the pink lagoon, play with the little ones in the playground, or stroll through the landscaped green areas. Strategically nestled, places you minutes away from the beaches of Torrevieja, the bustling Zenia Boulevard shopping center, and a variety of amenities such as supermarkets, pharmacies, and restaurants. The proximity to golf courses and the highway exit to Alicante Airport ensures easy access to everything you love. This properties are more than a home; it is a lifestyle that embraces natural beauty, modern comfort, and