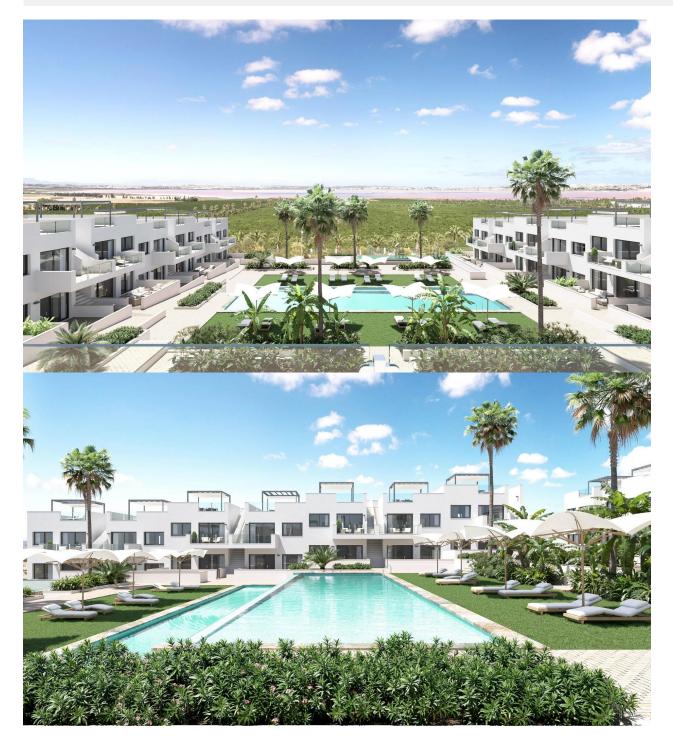

## DESCRIPTION

NEW BUILD RESIDENTIAL TOP FLOOR APARTMENT IN LOS BALCONES, TORREVIEJA - Special offer, included in the price, White Goods, A/C, Spotlights and exterior lights, Shower screen in both bathrooms and Pergola for top floors with 2.2Kw solar panels. Discover the perfect harmony between luxury and comfort with this 69m2 top floor apartment consisting of 2 bedrooms and 2 bathrooms and an open plan lounge and dining area. Each apartment offers spectacular views of the pink lagoon of Torrevieja, creating a unique experience where nature becomes an integral part of your daily life. The common areas are an extension of your own private oasis. Immerse yourself in our infinity pool while enjoying panoramic views of the pink lagoon, play with the little ones in the playground, or stroll through the landscaped green areas. Strategically nestled, places you minutes away from the beaches of Torrevieja, the bustling Zenia Boulevard shopping center, and a variety of amenities such as supermarkets, pharmacies, and restaurants. The proximity to golf courses and the highway exit to Alicante Airport ensures easy access to everything you love. This properties are more than a home; it is a lifestyle that embraces natural beauty, modern comfort, and