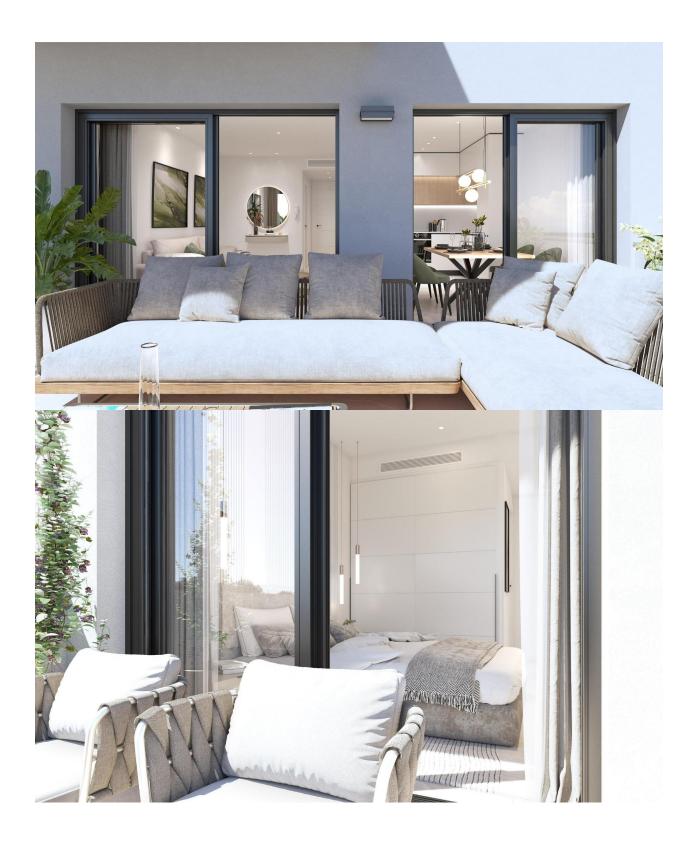

## DESCRIPTION

NEW BUILD RESIDENTIAL TOP FLOOR APARTMENT IN LOS BALCONES, TORREVIEJA - Special offer, included in the price, White Goods, A/C, Spotlights and exterior lights, Shower screen in both bathrooms and Pergola for top floors with 2.2Kw solar panels. Discover the perfect harmony between luxury and comfort with this 69m2 top floor apartment consisting of 2 bedrooms and 2 bathrooms and an open plan lounge and dining area. Each apartment offers spectacular views of the pink lagoon of Torrevieja, creating a unique experience where nature becomes an integral part of your daily life. The common areas are an extension of your own private oasis. Immerse yourself in our infinity pool while enjoying panoramic views of the pink lagoon, play with the little ones in the playground, or stroll through the landscaped green areas. Strategically nestled, places you minutes away from the beaches of Torrevieja, the bustling Zenia Boulevard shopping center, and a variety of amenities such as supermarkets, pharmacies, and restaurants. The proximity to golf courses and the highway exit to Alicante Airport ensures easy access to everything you love. This properties are more than a home; it is a lifestyle that embraces natural beauty, modern comfort, and