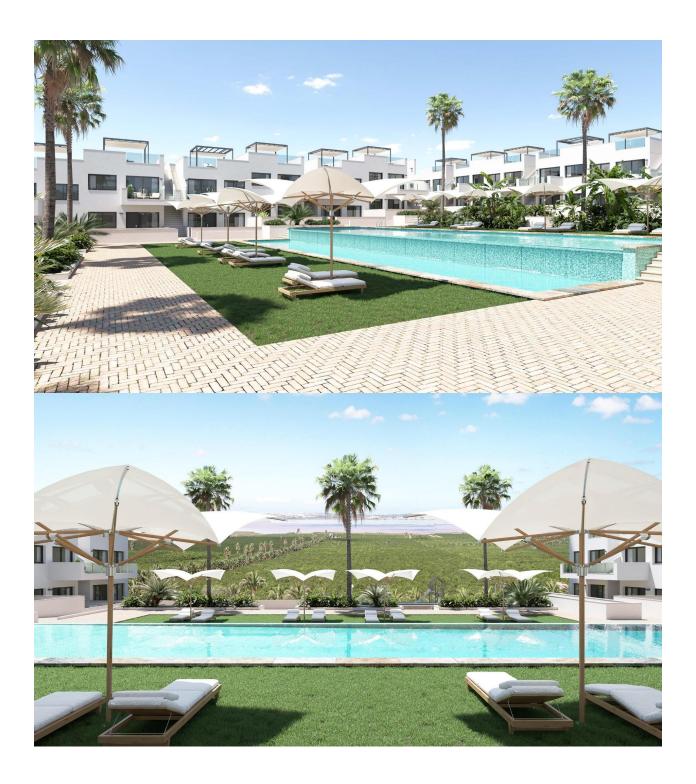

## DESCRIPTION

NEW BUILD RESIDENTIAL TOP FLOOR APARTMENT IN LOS BALCONES, TORREVIEJA - Special offer, included in the price, White Goods, A/C, Spotlights and exterior lights, Shower screen in both bathrooms and Pergola for top floors with 2.2Kw solar panels. Discover the perfect harmony between luxury and comfort with this 69m2 top floor apartment consisting of 2 bedrooms and 2 bathrooms and an open plan lounge and dining area. Each apartment offers spectacular views of the pink lagoon of Torrevieja, creating a unique experience where nature becomes an integral part of your daily life. The common areas are an extension of your own private oasis. Immerse yourself in our infinity pool while enjoying panoramic views of the pink lagoon, play with the little ones in the playground, or stroll through the landscaped green areas. Strategically nestled, places you minutes away from the beaches of Torrevieja, the bustling Zenia Boulevard shopping center, and a variety of amenities such as supermarkets, pharmacies, and restaurants. The proximity to golf courses and the highway exit to Alicante Airport ensures easy access to everything you love. This properties are more than a home; it is a lifestyle that embraces natural beauty, modern comfort, and