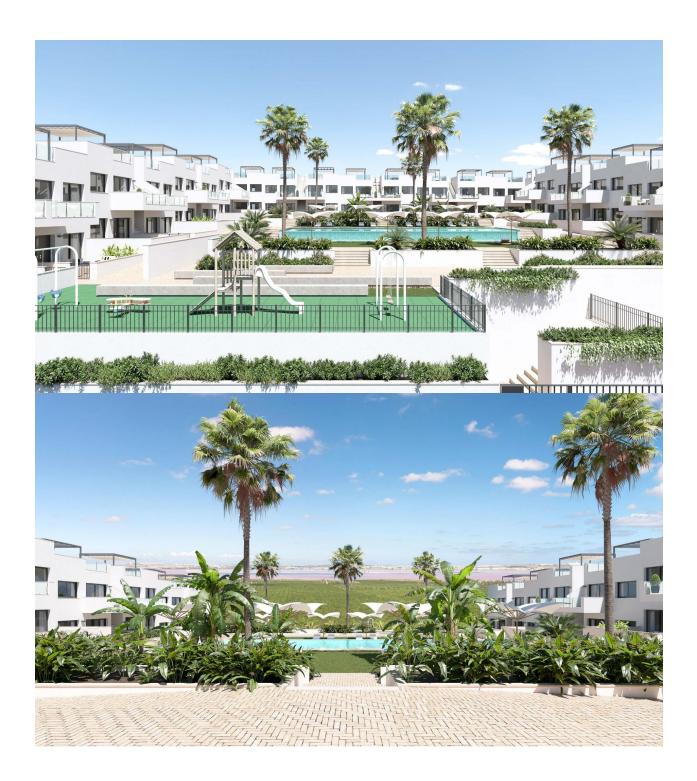

## DESCRIPTION

NEW BUILD RESIDENTIAL TOP FLOOR APARTMENT IN LOS BALCONES, TORREVIEJA - Special offer, included in the price, White Goods, A/C, Spotlights and exterior lights, Shower screen in both bathrooms and Pergola for top floors with 2.2Kw solar panels. Discover the perfect harmony between luxury and comfort with this 69m2 top floor apartment consisting of 2 bedrooms and 2 bathrooms and an open plan lounge and dining area. Each apartment offers spectacular views of the pink lagoon of Torrevieja, creating a unique experience where nature becomes an integral part of your daily life. The common areas are an extension of your own private oasis. Immerse yourself in our infinity pool while enjoying panoramic views of the pink lagoon, play with the little ones in the playground, or stroll through the landscaped green areas. Strategically nestled, places you minutes away from the beaches of Torrevieja, the bustling Zenia Boulevard shopping center, and a variety of amenities such as supermarkets, pharmacies, and restaurants. The proximity to golf courses and the highway exit to Alicante Airport ensures easy access to everything you love. This properties are more than a home; it is a lifestyle that embraces natural beauty, modern comfort, and

- Play Ground Fenced Communal Garden
- Built in wardrobes
- Alarm
- Reinforced door
- Double glazed windows

"OUR EXPERIENCE IS YOUR GUARANTEE"