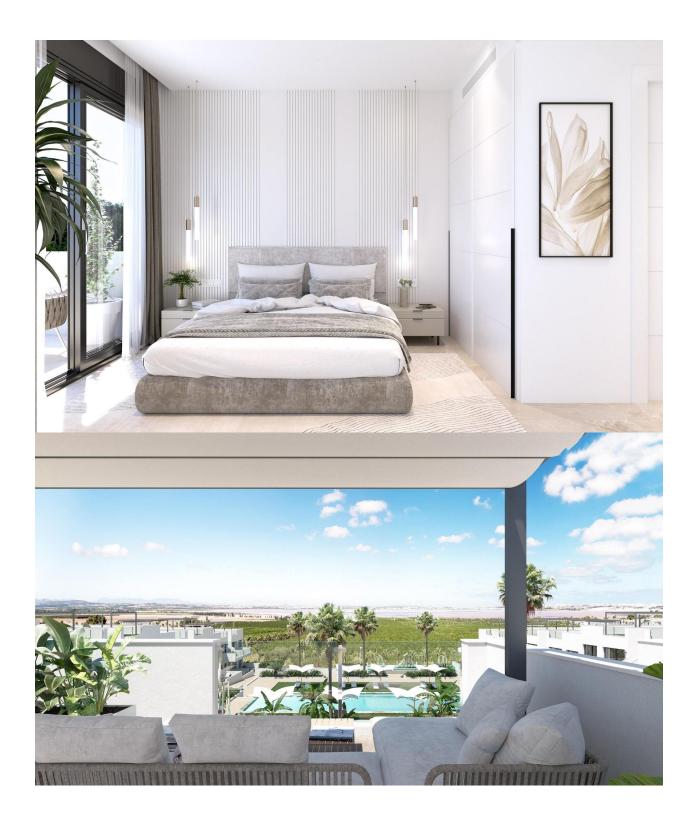

## DESCRIPTION

NEW BUILD RESIDENTIAL TOP FLOOR APARTMENT IN LOS BALCONES, TORREVIEJA - Special offer, included in the price, White Goods, A/C, Spotlights and exterior lights, Shower screen in both bathrooms and Pergola for top floors with 2.2Kw solar panels. Discover the perfect harmony between luxury and comfort with this 69m2 top floor apartment consisting of 2 bedrooms and 2 bathrooms and an open plan lounge and dining area. Each apartment offers spectacular views of the pink lagoon of Torrevieja, creating a unique experience where nature becomes an integral part of your daily life. The common areas are an extension of your own private oasis. Immerse yourself in our infinity pool while enjoying panoramic views of the pink lagoon, play with the little ones in the playground, or stroll through the landscaped green areas. Strategically nestled, places you minutes away from the beaches of Torrevieja, the bustling Zenia Boulevard shopping center, and a variety of amenities such as supermarkets, pharmacies, and restaurants. The proximity to golf courses and the highway exit to Alicante Airport ensures easy access to everything you love. This properties are more than a home; it is a lifestyle that embraces natural beauty, modern comfort, and