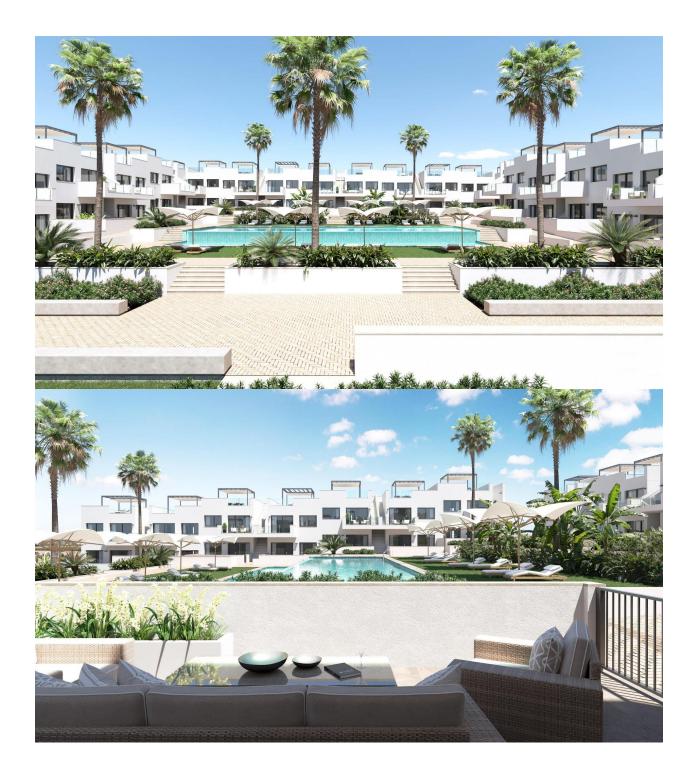

## DESCRIPTION

NEW BUILD RESIDENTIAL TOP FLOOR APARTMENT IN LOS BALCONES, TORREVIEJA - Special offer, included in the price, White Goods, A/C, Spotlights and exterior lights, Shower screen in both bathrooms and Pergola for top floors with 2.2Kw solar panels. Discover the perfect harmony between luxury and comfort with this 69m2 top floor apartment consisting of 2 bedrooms and 2 bathrooms and an open plan lounge and dining area. Each apartment offers spectacular views of the pink lagoon of Torrevieja, creating a unique experience where nature becomes an integral part of your daily life. The common areas are an extension of your own private oasis. Immerse yourself in our infinity pool while enjoying panoramic views of the pink lagoon, play with the little ones in the playground, or stroll through the landscaped green areas. Strategically nestled, places you minutes away from the beaches of Torrevieja, the bustling Zenia Boulevard shopping center, and a variety of amenities such as supermarkets, pharmacies, and restaurants. The proximity to golf courses and the highway exit to Alicante Airport ensures easy access to everything you love. This properties are more than a home; it is a lifestyle that embraces natural beauty, modern comfort, and

- Play Ground Fenced Communal Garden
- Built in wardrobes
- Alarm
- Reinforced door
- Double glazed windows

"OUR EXPERIENCE IS YOUR GUARANTEE"