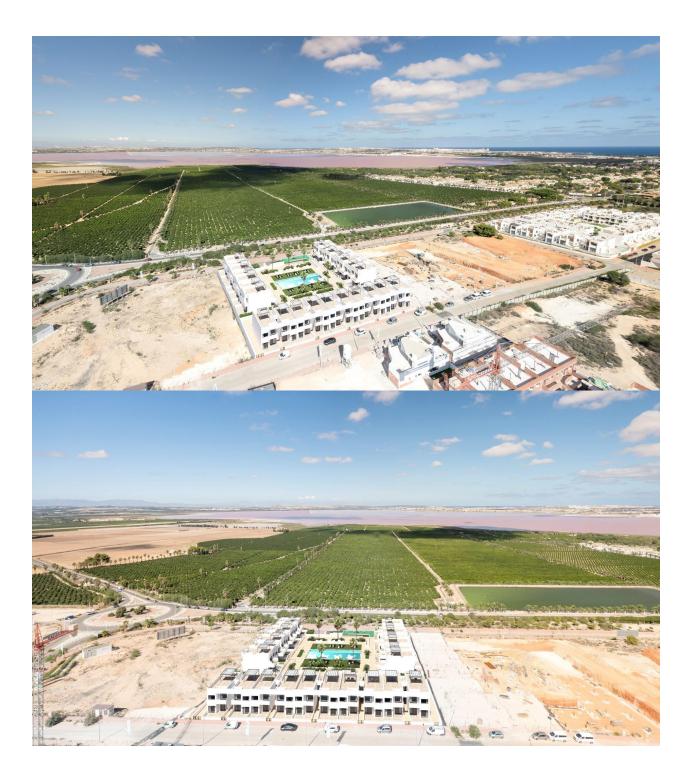

## DESCRIPTION

NEW BUILD RESIDENTIAL TOP FLOOR APARTMENT IN LOS BALCONES, TORREVIEJA - Special offer, included in the price, White Goods, A/C, Spotlights and exterior lights, Shower screen in both bathrooms and Pergola for top floors with 2.2Kw solar panels. Discover the perfect harmony between luxury and comfort with this 69m2 top floor apartment consisting of 2 bedrooms and 2 bathrooms and an open plan lounge and dining area. Each apartment offers spectacular views of the pink lagoon of Torrevieja, creating a unique experience where nature becomes an integral part of your daily life. The common areas are an extension of your own private oasis. Immerse yourself in our infinity pool while enjoying panoramic views of the pink lagoon, play with the little ones in the playground, or stroll through the landscaped green areas. Strategically nestled, places you minutes away from the beaches of Torrevieja, the bustling Zenia Boulevard shopping center, and a variety of amenities such as supermarkets, pharmacies, and restaurants. The proximity to golf courses and the highway exit to Alicante Airport ensures easy access to everything you love. This properties are more than a home; it is a lifestyle that embraces natural beauty, modern comfort, and

## ENERGETIC CERTIFIED

| VIEWS              | AIRCONDITIONING                                    | DISTANCE TO :                                                                                                                                                                  |
|--------------------|----------------------------------------------------|--------------------------------------------------------------------------------------------------------------------------------------------------------------------------------|
| Panoramic views    | Central airconditioning                            | Beach : 4 Km<br>Airport: 40 Km                                                                                                                                                 |
|                    |                                                    | Town center : 6 Km                                                                                                                                                             |
| PARKING            | FLOARING                                           | KITCHEN                                                                                                                                                                        |
| Parking no Cars: 1 | <ul><li>Tile floors</li><li>Stone floors</li></ul> | Open kitchen                                                                                                                                                                   |
| EXTRA              |                                                    |                                                                                                                                                                                |
|                    | Panoramic views PARKING Parking no Cars: 1         | <ul> <li>Panoramic views</li> <li>Central airconditioning</li> <li>PARKING</li> <li>FLOARING</li> <li>Parking no Cars: 1</li> <li>Tile floors</li> <li>Stone floors</li> </ul> |