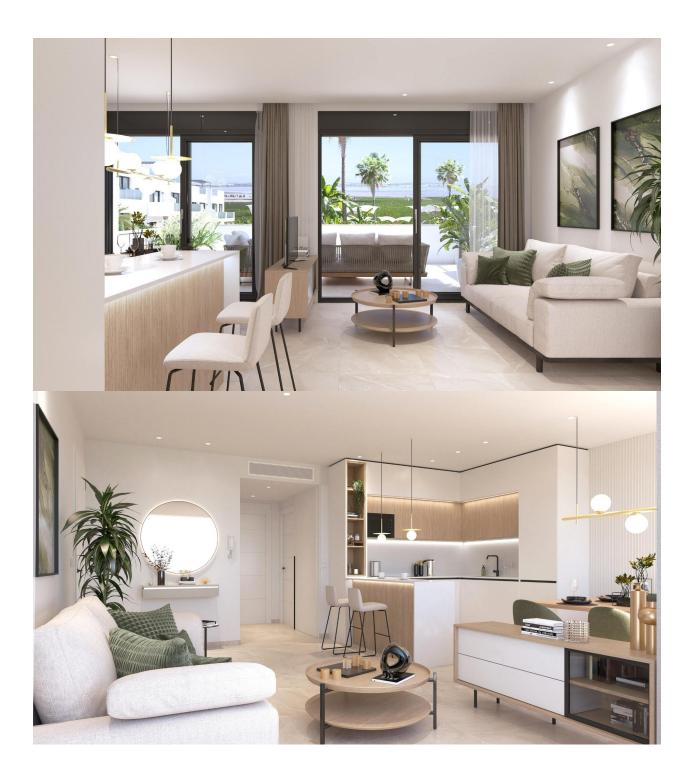

## DESCRIPTION

NEW BUILD RESIDENTIAL TOP FLOOR APARTMENT IN LOS BALCONES, TORREVIEJA - Special offer, included in the price, White Goods, A/C, Spotlights and exterior lights, Shower screen in both bathrooms and Pergola for top floors with 2.2Kw solar panels. Discover the perfect harmony between luxury and comfort with this 69m2 top floor apartment consisting of 2 bedrooms and 2 bathrooms and an open plan lounge and dining area. Each apartment offers spectacular views of the pink lagoon of Torrevieja, creating a unique experience where nature becomes an integral part of your daily life. The common areas are an extension of your own private oasis. Immerse yourself in our infinity pool while enjoying panoramic views of the pink lagoon, play with the little ones in the playground, or stroll through the landscaped green areas. Strategically nestled, places you minutes away from the beaches of Torrevieja, the bustling Zenia Boulevard shopping center, and a variety of amenities such as supermarkets, pharmacies, and restaurants. The proximity to golf courses and the highway exit to Alicante Airport ensures easy access to everything you love. This properties are more than a home; it is a lifestyle that embraces natural beauty, modern comfort, and