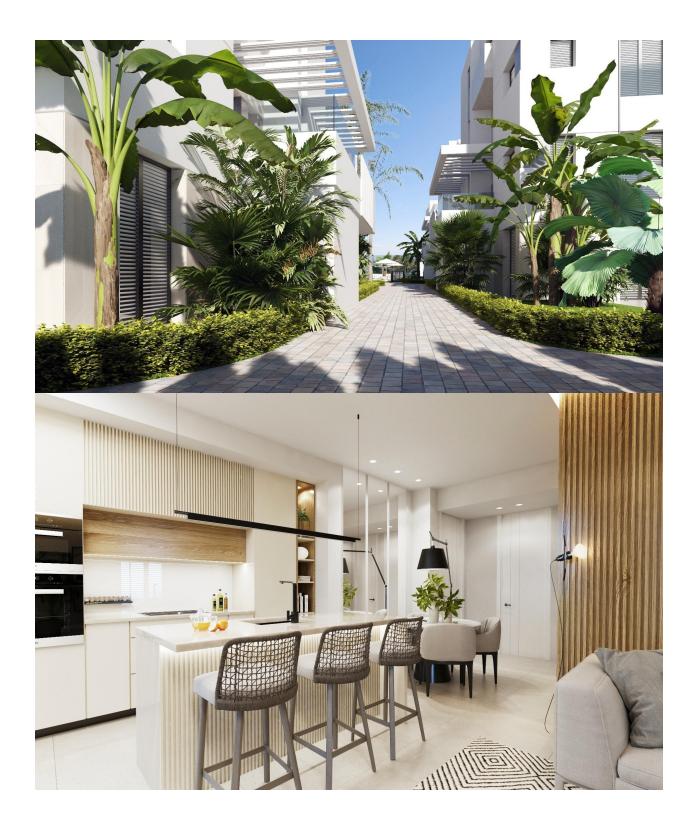

#### DESCRIPTION

NEW BUILD APARTMENTS IN PRIVATE GATED RESORT IN PROVINCE OF MURCIA New Build residential complex of 6 blocks, a total of 42 apartments. Beautiful apartments have 3 and 2 bedrooms and 2 bathrooms with views of the large lake and green areas of this large luxury resort. Ground floor apartments with private garden, top floor apartments with private solarium. Complex has a communal pool and all the apartments have a parking pace and a storage room. Located in a private gated resort, with a main access entrance and 24 hours security. The resort is designed around an impressive 126.000 m2 green area. It comprises walking and cycling paths, sport facilities, paddle and tennis courts, a mini-golf course, gardens, dog parks, leisure areas, clubhouse.... Also in the central area is the jewel of the resort, a crystalclear artificial lake of almost 17.000m2 of water surface, surrounded by white sandy beaches and palm trees, bringing a piece of the Caribbean to the Murcia Region. There are 2 islands in the lake, one of them has its own bar, there are also "beach Chiringuitos" spread around the lake. The resort is strategically located less than 4 km from the beach and the town of Los Alcázares, where you can practice various water sports, surrounded by several golf courses and the city of Cartagena less than 15 minutes by car and 22 km from Murcia airport, therefore having a wide cultural, gastronomic and sports offer within reach.