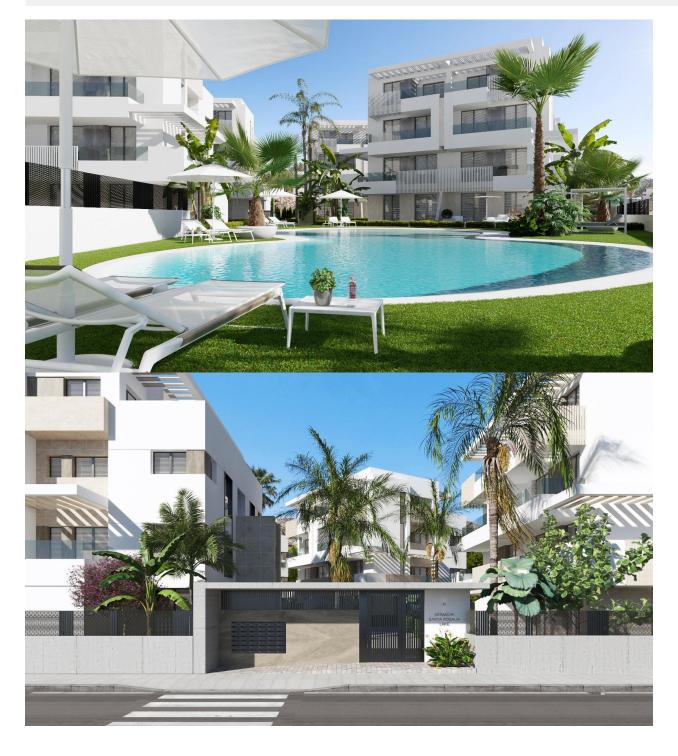

#### DESCRIPTION

NEW BUILD APARTMENTS IN PRIVATE GATED RESORT IN PROVINCE OF MURCIA New Build residential complex of 6 blocks, a total of 42 apartments. Beautiful apartments have 3 and 2 bedrooms and 2 bathrooms with views of the large lake and green areas of this large luxury resort. Ground floor apartments with private garden, top floor apartments with private solarium. Complex has a communal pool and all the apartments have a parking pace and a storage room. Located in a private gated resort, with a main access entrance and 24 hours security. The resort is designed around an impressive 126.000 m2 green area. It comprises walking and cycling paths, sport facilities, paddle and tennis courts, a mini-golf course, gardens, dog parks, leisure areas, clubhouse.... Also in the central area is the jewel of the resort, a crystalclear artificial lake of almost 17.000m2 of water surface, surrounded by white sandy beaches and palm trees, bringing a piece of the Caribbean to the Murcia Region. There are 2 islands in the lake, one of them has its own bar, there are also "beach Chiringuitos" spread around the lake. The resort is strategically located less than 4 km from the beach and the town of Los Alcázares, where you can practice various water sports, surrounded by several golf courses and the city of Cartagena less than 15 minutes by car and 22 km from Murcia airport, therefore having a wide cultural, gastronomic and sports offer within reach.