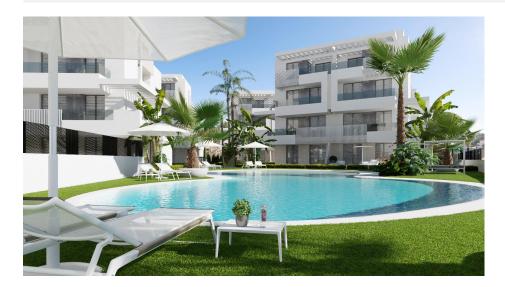

#### DESCRIPTION

NEW BUILD APARTMENTS IN PRIVATE GATED RESORT IN PROVINCE OF MURCIA New Build residential complex of 6 blocks, a total of 42 apartments. Beautiful apartments have 3 and 2 bedrooms and 2 bathrooms with views of the large lake and green areas of this large luxury resort. Ground floor apartments with private garden, top floor apartments with private solarium. Complex has a communal pool and all the apartments have a parking pace and a storage room. Located in a private gated resort, with a main access entrance and 24 hours security. The resort is designed around an impressive 126.000 m2 green area. It comprises walking and cycling paths, sport facilities, paddle and tennis courts, a mini-golf course, gardens, dog parks, leisure areas, clubhouse.... Also in the central area is the jewel of the resort, a crystalclear artificial lake of almost 17.000m2 of water surface, surrounded by white sandy beaches and palm trees, bringing a piece of the Caribbean to the Murcia Region. There are 2 islands in the lake, one of them has its own bar, there are also "beach Chiringuitos" spread around the lake. The resort is strategically located less than 4 km from the beach and the town of Los Alcázares, where you can practice various water sports, surrounded by several golf courses and the city of Cartagena less than 15 minutes by car and 22 km from Murcia airport, therefore having a wide cultural, gastronomic and sports offer within reach.