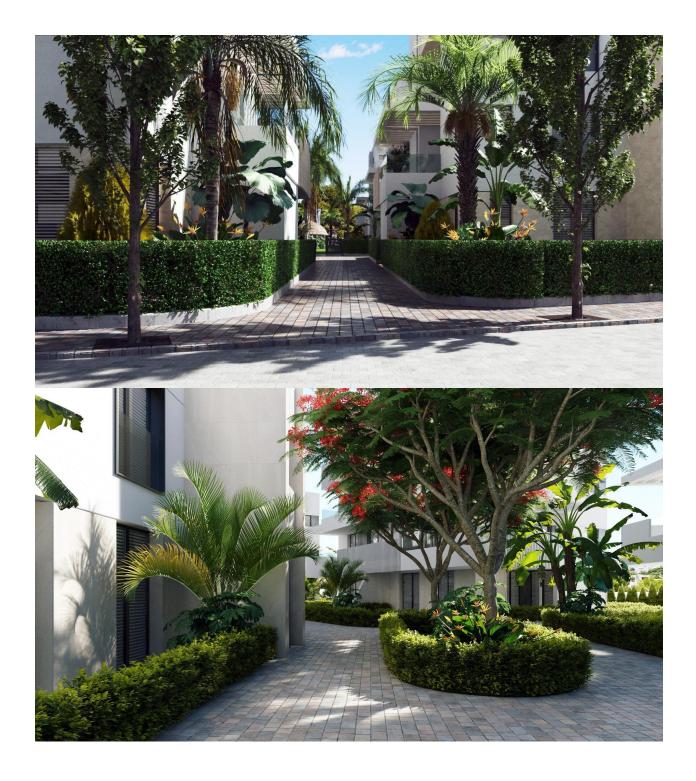

#### DESCRIPTION

NEW BUILD APARTMENTS IN PRIVATE GATED RESORT IN PROVINCE OF MURCIA New Build residential complex of 6 blocks, a total of 42 apartments. Beautiful apartments have 3 and 2 bedrooms and 2 bathrooms with views of the large lake and green areas of this large luxury resort. Ground floor apartments with private garden, top floor apartments with private solarium. Complex has a communal pool and all the apartments have a parking pace and a storage room. Located in a private gated resort, with a main access entrance and 24 hours security. The resort is designed around an impressive 126.000 m2 green area. It comprises walking and cycling paths, sport facilities, paddle and tennis courts, a mini-golf course, gardens, dog parks, leisure areas, clubhouse.... Also in the central area is the jewel of the resort, a crystalclear artificial lake of almost 17.000m2 of water surface, surrounded by white sandy beaches and palm trees, bringing a piece of the Caribbean to the Murcia Region. There are 2 islands in the lake, one of them has its own bar, there are also "beach Chiringuitos" spread around the lake. The resort is strategically located less than 4 km from the beach and the town of Los Alcázares, where you can practice various water sports, surrounded by several golf courses and the city of Cartagena less than 15 minutes by car and 22 km from Murcia airport, therefore having a wide cultural, gastronomic and sports offer within reach.