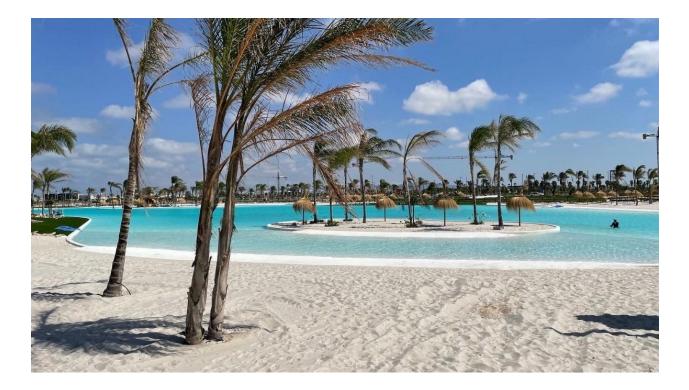

#### DESCRIPTION

NEW BUILD APARTMENTS IN PRIVATE GATED RESORT IN PROVINCE OF MURCIA New Build residential complex of 6 blocks, a total of 42 apartments. Beautiful apartments have 3 and 2 bedrooms and 2 bathrooms with views of the large lake and green areas of this large luxury resort. Ground floor apartments with private garden, top floor apartments with private solarium. Complex has a communal pool and all the apartments have a parking pace and a storage room. Located in a private gated resort, with a main access entrance and 24 hours security. The resort is designed around an impressive 126.000 m2 green area. It comprises walking and cycling paths, sport facilities, paddle and tennis courts, a mini-golf course, gardens, dog parks, leisure areas, clubhouse.... Also in the central area is the jewel of the resort, a crystalclear artificial lake of almost 17.000m2 of water surface, surrounded by white sandy beaches and palm trees, bringing a piece of the Caribbean to the Murcia Region. There are 2 islands in the lake, one of them has its own bar, there are also "beach Chiringuitos" spread around the lake. The resort is strategically located less than 4 km from the beach and the town of Los Alcázares, where you can practice various water sports, surrounded by several golf courses and the city of Cartagena less than 15 minutes by car and 22 km from Murcia airport, therefore having a wide cultural, gastronomic and sports offer within reach.