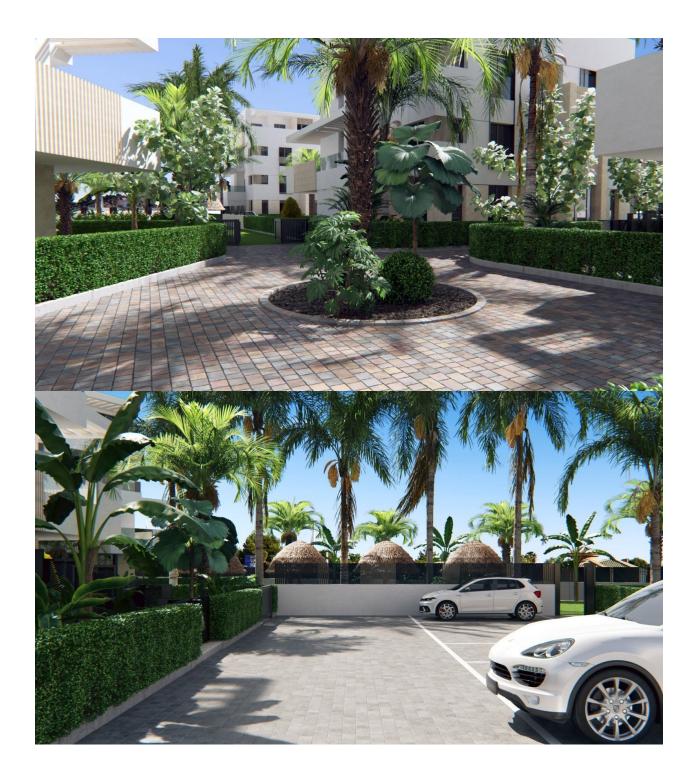

#### DESCRIPTION

NEW BUILD APARTMENTS IN PRIVATE GATED RESORT IN PROVINCE OF MURCIA New Build residential complex of 6 blocks, a total of 42 apartments. Beautiful apartments have 3 and 2 bedrooms and 2 bathrooms with views of the large lake and green areas of this large luxury resort. Ground floor apartments with private garden, top floor apartments with private solarium. Complex has a communal pool and all the apartments have a parking pace and a storage room. Located in a private gated resort, with a main access entrance and 24 hours security. The resort is designed around an impressive 126.000 m2 green area. It comprises walking and cycling paths, sport facilities, paddle and tennis courts, a mini-golf course, gardens, dog parks, leisure areas, clubhouse.... Also in the central area is the jewel of the resort, a crystalclear artificial lake of almost 17.000m2 of water surface, surrounded by white sandy beaches and palm trees, bringing a piece of the Caribbean to the Murcia Region. There are 2 islands in the lake, one of them has its own bar, there are also "beach Chiringuitos" spread around the lake. The resort is strategically located less than 4 km from the beach and the town of Los Alcázares, where you can practice various water sports, surrounded by several golf courses and the city of Cartagena less than 15 minutes by car and 22 km from Murcia airport, therefore having a wide cultural, gastronomic and sports offer within reach.

## GARDEN AND TERRACES

Central airconditioning

Parking no Cars: 1

• Fenced

# PARKING