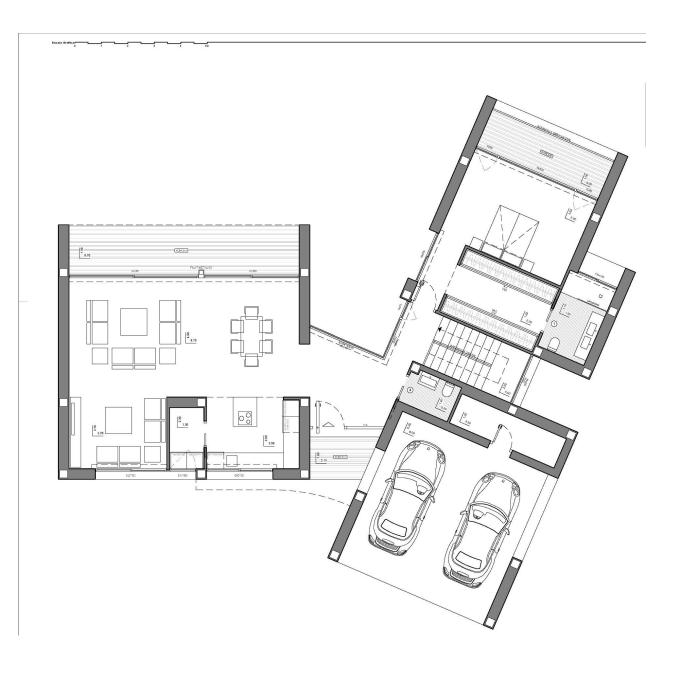

## **DESCRIPTION**

NEW BUILD LUXURY VILLA IN CUMBRE DEL SOL Cumbre del Sol is a place where you can enjoy both nature as well as the sun and sea. This luxury villa offers peace and comfort so the owner can relax peacefully with an incredible sea view. Could this be your future home? New Build villa design combines in a stylish and functional way a truly modern architecture. On its façade, characterized by large geometric figures created based on straight lines and the shape of cubes, the colour white dominates, giving the villa an elegant design as well as minimalistic. It's garden, 100% mediterranean in style, has stone walls which help to integrate the villa with its surroundings. The living area is on the same floor. A spacious kitchen with a centre island equipped with top brand electrical appliances, a large living room and terrace with an amazing view of the Mediterranean sea. The living room has a very warm and cosy design. It consists of a large room, which could be divided into two rooms for more privacy. On the same floor, we can find the main suite with its own bathroom and private terrace, where you can enjoy the lovely weather and the sea views from the privacy you have from being in your own room. On the bottom floor there are two large bedrooms, each with their own bathroom and terrace, where you can enjoy the

outdoors. There is also a small living room on this floor, where you could read, meditate, or just relax. The terrace area is crowned by an infinity pool, where you will be able to make the most of the sun and the spectacular views. An ideal place to have an aperitif, enjoy a barbecue with friends and family or simply have a siesta in the sun.