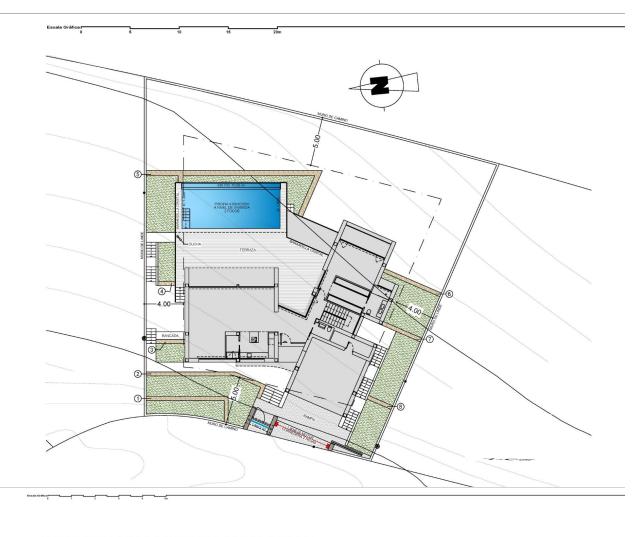

## **DESCRIPTION**

NEW BUILD LUXURY VILLA IN CUMBRE DEL SOL Cumbre del Sol is a place where you can enjoy both nature as well as the sun and sea. This luxury villa offers peace and comfort so the owner can relax peacefully with an incredible sea view. Could this be your future home? New Build villa design combines in a stylish and functional way a truly modern architecture. On its façade, characterized by large geometric figures created based on straight lines and the shape of cubes, the colour white dominates, giving the villa an elegant design as well as minimalistic. It's garden, 100% mediterranean in style, has stone walls which help to integrate the villa with its surroundings. The living area is on the same floor. A spacious kitchen with a centre island equipped with top brand electrical appliances, a large living room and terrace with an amazing view of the Mediterranean sea. The living room has a very warm and cosy design. It consists of a large room, which could be divided into two rooms for more privacy. On the same floor, we can find the main suite with its own bathroom and private terrace, where you can enjoy the lovely weather and the sea views from the privacy you have from being in your own room. On the bottom floor there are two large bedrooms, each with their own bathroom and terrace, where you can enjoy the

outdoors. There is also a small living room on this floor, where you could read, meditate, or just relax. The terrace area is crowned by an infinity pool, where you will be able to make the most of the sun and the spectacular views. An ideal place to have an aperitif, enjoy a barbecue with friends and family or simply have a siesta in the sun.

## **VIEWS**

GARDEN AND TERRACES

• Panoramic views

• Private garden

"OUR EXPERIENCE IS YOUR GUARANTEE"