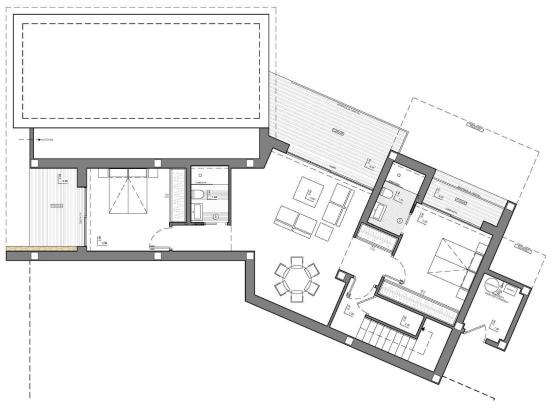

## **DESCRIPTION**

NEW BUILD LUXURY VILLA IN CUMBRE DEL SOL Cumbre del Sol is a place where you can enjoy both nature as well as the sun and sea. This luxury villa offers peace and comfort so the owner can relax peacefully with an incredible sea view. Could this be your future home? New Build villa design combines in a stylish and functional way a truly modern architecture. On its façade, characterized by large geometric figures created based on straight lines and the shape of cubes, the colour white dominates, giving the villa an elegant design as well as minimalistic. It's garden, 100% mediterranean in style, has stone walls which help to integrate the villa with its surroundings. The living area is on the same floor. A spacious kitchen with a centre island equipped with top brand electrical appliances, a large living room and terrace with an amazing view of the Mediterranean sea. The living room has a very warm and cosy design. It consists of a large room, which could be divided into two rooms for more privacy. On the same floor, we can find the main suite with its own bathroom and private terrace, where you can enjoy the lovely weather and the sea views from the privacy you have from being in your own room. On the bottom floor there are two large bedrooms, each with their own bathroom and terrace, where you can enjoy the

outdoors. There is also a small living room on this floor, where you could read, meditate, or just relax. The terrace area is crowned by an infinity pool, where you will be able to make the most of the sun and the spectacular views. An ideal place to have an aperitif, enjoy a barbecue with friends and family or simply have a siesta in the sun.