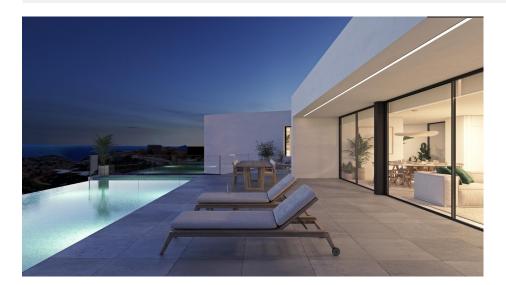

## **DESCRIPTION**

NEW BUILD LUXURY VILLA IN CUMBRE DEL SOL Cumbre del Sol is a place where you can enjoy both nature as well as the sun and sea. This luxury villa offers peace and comfort so the owner can relax peacefully with an incredible sea view. Could this be your future home? New Build villa design combines in a stylish and functional way a truly modern architecture. On its façade, characterized by large geometric figures created based on straight lines and the shape of cubes, the colour white dominates, giving the villa an elegant design as well as minimalistic. It's garden, 100% mediterranean in style, has stone walls which help to integrate the villa with its surroundings. The living area is on the same floor. A spacious kitchen with a centre island equipped with top brand electrical appliances, a large living room and terrace with an amazing view of the Mediterranean sea. The living room has a very warm and cosy design. It consists of a large room, which could be divided into two rooms for more privacy. On the same floor, we can find the main suite with its own bathroom and private terrace, where you can enjoy the lovely weather and the sea views from the privacy you have from being in your own room. On the bottom floor there are two large bedrooms, each with their own bathroom and terrace, where you can enjoy the

outdoors. There is also a small living room on this floor, where you could read, meditate, or just relax. The terrace area is crowned by an infinity pool, where you will be able to make the most of the sun and the spectacular views. An ideal place to have an aperitif, enjoy a barbecue with friends and family or simply have a siesta in the sun.