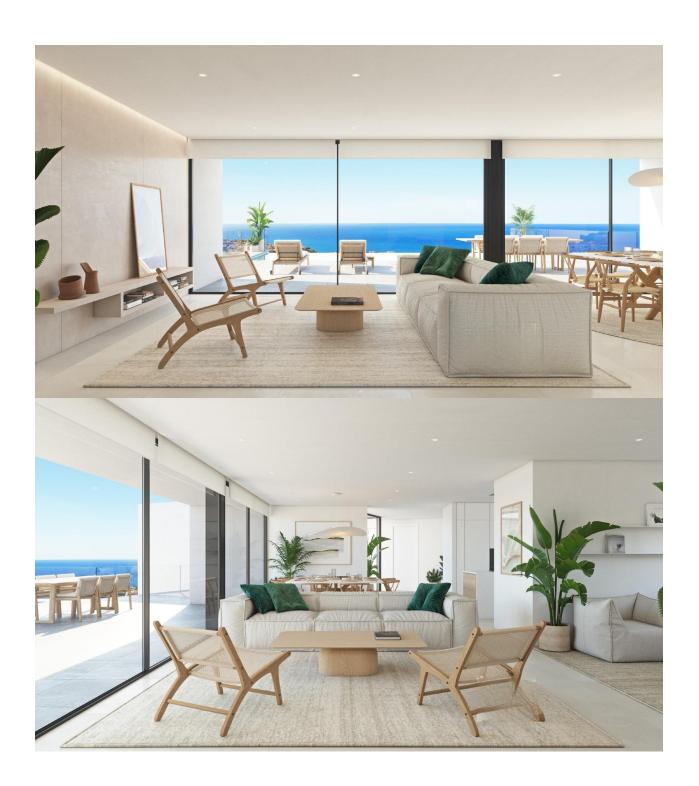

## **DESCRIPTION**

NEW BUILD LUXURY VILLA IN CUMBRE DEL SOL Cumbre del Sol is a place where you can enjoy both nature as well as the sun and sea. This luxury villa offers peace and comfort so the owner can relax peacefully with an incredible sea view. Could this be your future home? New Build villa design combines in a stylish and functional way a truly modern architecture. On its façade, characterized by large geometric figures created based on straight lines and the shape of cubes, the colour white dominates, giving the villa an elegant design as well as minimalistic. It's garden, 100% mediterranean in style, has stone walls which help to integrate the villa with its surroundings. The living area is on the same floor. A spacious kitchen with a centre island equipped with top brand electrical appliances, a large living room and terrace with an amazing view of the Mediterranean sea. The living room has a very warm and cosy design. It consists of a large room, which could be divided into two rooms for more privacy. On the same floor, we can find the main suite with its own bathroom and private terrace, where you can enjoy the lovely weather and the sea views from the privacy you have from being in your own room. On the bottom floor there are two large bedrooms, each with their own bathroom and terrace, where you can enjoy the

outdoors. There is also a small living room on this floor, where you could read, meditate, or just relax. The terrace area is crowned by an infinity pool, where you will be able to make the most of the sun and the spectacular views. An ideal place to have an aperitif, enjoy a barbecue with friends and family or simply have a siesta in the sun.