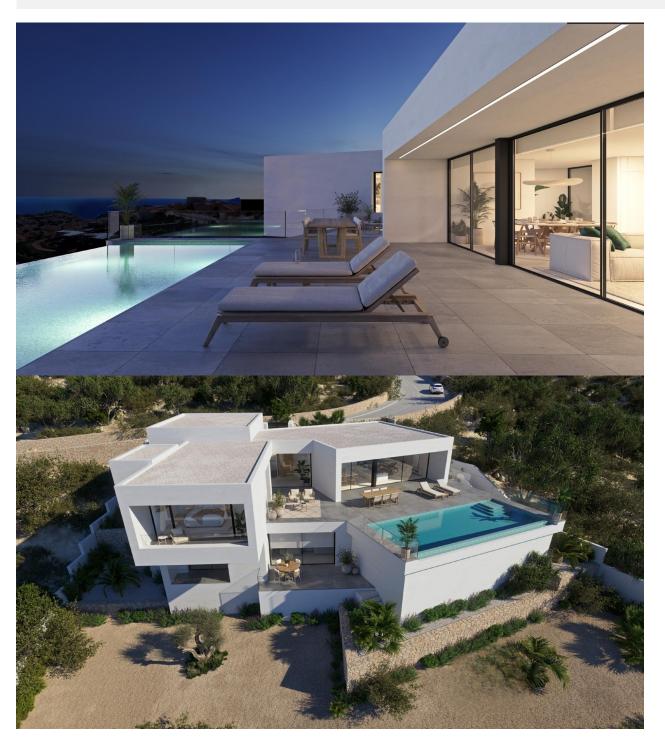

## **DESCRIPTION**

NEW BUILD LUXURY VILLA IN CUMBRE DEL SOL Cumbre del Sol is a place where you can enjoy both nature as well as the sun and sea. This luxury villa offers peace and comfort so the owner can relax peacefully with an incredible sea view. Could this be your future home? New Build villa design combines in a stylish and functional way a truly modern architecture. On its façade, characterized by large geometric figures created based on straight lines and the shape of cubes, the colour white dominates, giving the villa an elegant design as well as minimalistic. It's garden, 100% mediterranean in style, has stone walls which help to integrate the villa with its surroundings. The living area is on the same floor. A spacious kitchen with a centre island equipped with top brand electrical appliances, a large living room and terrace with an amazing view of the Mediterranean sea. The living room has a very warm and cosy design. It consists of a large room, which could be divided into two rooms for more privacy. On the same floor, we can find the main suite with its own bathroom and private terrace, where you can enjoy the lovely weather and the sea views from the privacy you have from being in your own room. On the bottom floor there are two large bedrooms, each with their own bathroom and terrace, where you can enjoy the

outdoors. There is also a small living room on this floor, where you could read, meditate, or just relax. The terrace area is crowned by an infinity pool, where you will be able to make the most of the sun and the spectacular views. An ideal place to have an aperitif, enjoy a barbecue with friends and family or simply have a siesta in the sun.

## **VIEWS**

GARDEN AND TERRACES

• Panoramic views

• Private garden

"OUR EXPERIENCE IS YOUR GUARANTEE"