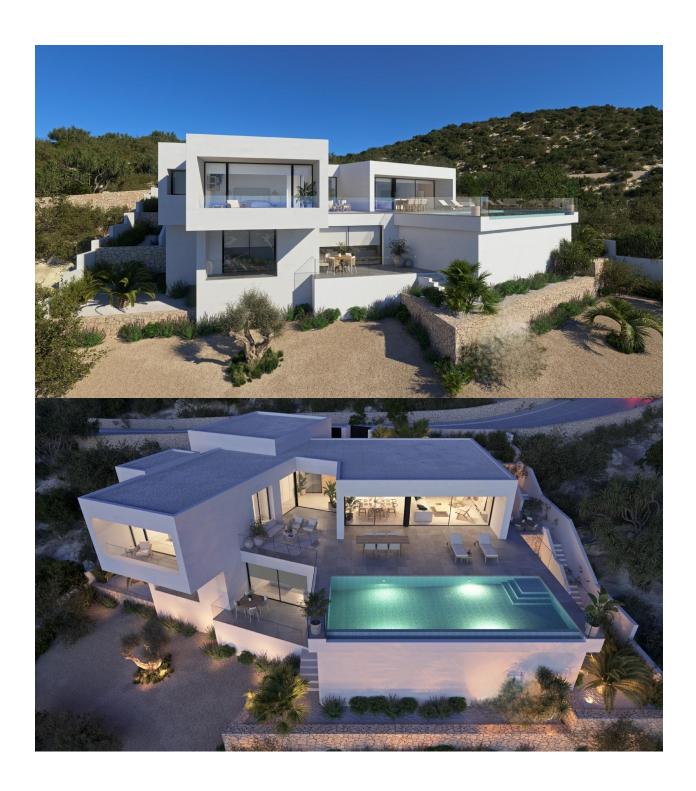

## **DESCRIPTION**

NEW BUILD LUXURY VILLA IN CUMBRE DEL SOL Cumbre del Sol is a place where you can enjoy both nature as well as the sun and sea. This luxury villa offers peace and comfort so the owner can relax peacefully with an incredible sea view. Could this be your future home? New Build villa design combines in a stylish and functional way a truly modern architecture. On its façade, characterized by large geometric figures created based on straight lines and the shape of cubes, the colour white dominates, giving the villa an elegant design as well as minimalistic. It's garden, 100% mediterranean in style, has stone walls which help to integrate the villa with its surroundings. The living area is on the same floor. A spacious kitchen with a centre island equipped with top brand electrical appliances, a large living room and terrace with an amazing view of the Mediterranean sea. The living room has a very warm and cosy design. It consists of a large room, which could be divided into two rooms for more privacy. On the same floor, we can find the main suite with its own bathroom and private terrace, where you can enjoy the lovely weather and the sea views from the privacy you have from being in your own room. On the bottom floor there are two large bedrooms, each with their own bathroom and terrace, where you can enjoy the

outdoors. There is also a small living room on this floor, where you could read, meditate, or just relax. The terrace area is crowned by an infinity pool, where you will be able to make the most of the sun and the spectacular views. An ideal place to have an aperitif, enjoy a barbecue with friends and family or simply have a siesta in the sun.

## **VIEWS**

GARDEN AND TERRACES

• Panoramic views

• Private garden

"OUR EXPERIENCE IS YOUR GUARANTEE"