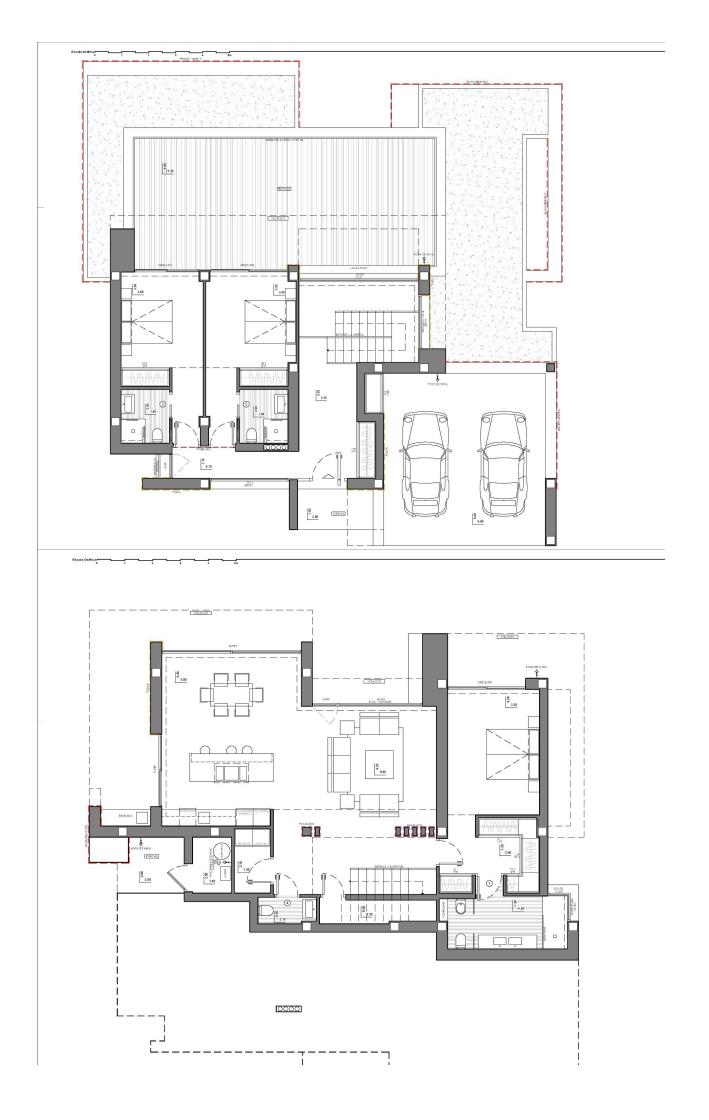

#### DESCRIPTION

NEW BUILD LUXURY VILLA IN CUMBRE DEL SOL In the paradisiacal Cumbre del Sol, on the Costa Blanca North, a villa with spectacular sea views has been projected. A newly built villa on one of the best located plots within the Cumbre del Sol residential complex. The incredible views from this plot are a real treat for the senses and the main feature of this villa. The blue of the sea is integrated with the white of the facade, the raw and native stone present in the walls that terrace the plot, marking the exterior lines of the house and integrating it into the environment. New Build villa is divided into 3 heights and all rooms face the sea, integrating it into the house through large windows. The interior spaces are generous, especially the day area, which consists of a large open space, allowing the residents to be together, rest, cook or simply relax contemplating the spectacular view of the sea that the villa offers. Taking into account the temperate climate that we have on the Costa Blanca North, the exterior of the house plays a major role, as it becomes an extension of the living room, with large porches, barbecue, spacious terraces, an impressive swimming pool with a large predrill, triple the space of this home as the inside and outside merge into one. The day floor also houses the bedroom conceived as the master bedroom, so that the owners can enjoy the comfort of having everything on the same floor and reserve the other two upstairs bedrooms for children or guests. On the ground floor we find another available space to create what the owner desires, from a gym, an office or a leisure room, from where you can continue to enjoy the main feature of this villa, the spectacular view of the sea.