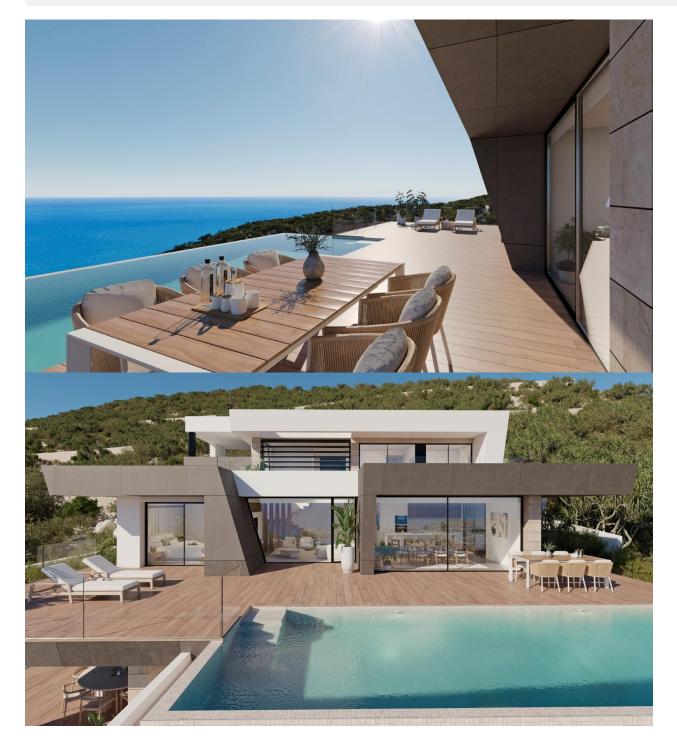

#### DESCRIPTION

NEW BUILD LUXURY VILLA IN CUMBRE DEL SOL In the paradisiacal Cumbre del Sol, on the Costa Blanca North, a villa with spectacular sea views has been projected. A newly built villa on one of the best located plots within the Cumbre del Sol residential complex. The incredible views from this plot are a real treat for the senses and the main feature of this villa. The blue of the sea is integrated with the white of the facade, the raw and native stone present in the walls that terrace the plot, marking the exterior lines of the house and integrating it into the environment. New Build villa is divided into 3 heights and all rooms face the sea, integrating it into the house through large windows. The interior spaces are generous, especially the day area, which consists of a large open space, allowing the residents to be together, rest, cook or simply relax contemplating the spectacular view of the sea that the villa offers. Taking into account the temperate climate that we have on the Costa Blanca North, the exterior of the house plays a major role, as it becomes an extension of the living room, with large porches, barbecue, spacious terraces, an impressive swimming pool with a large predrill, triple the space of this home as the inside and outside merge into one. The day floor also houses the bedroom conceived as the master bedroom, so that the owners can enjoy the comfort of having everything on the same floor and reserve the other two upstairs bedrooms for children or guests. On the ground floor we find another available space to create what the owner desires, from a gym, an office or a leisure room, from where you can continue to enjoy the main feature of this villa, the spectacular view of the sea.