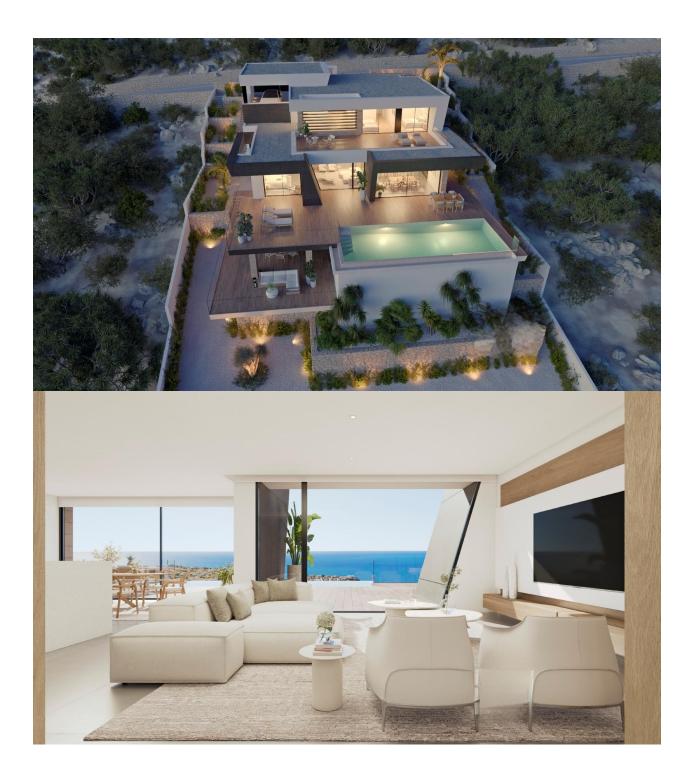

#### DESCRIPTION

NEW BUILD LUXURY VILLA IN CUMBRE DEL SOL In the paradisiacal Cumbre del Sol, on the Costa Blanca North, a villa with spectacular sea views has been projected. A newly built villa on one of the best located plots within the Cumbre del Sol residential complex. The incredible views from this plot are a real treat for the senses and the main feature of this villa. The blue of the sea is integrated with the white of the facade, the raw and native stone present in the walls that terrace the plot, marking the exterior lines of the house and integrating it into the environment. New Build villa is divided into 3 heights and all rooms face the sea, integrating it into the house through large windows. The interior spaces are generous, especially the day area, which consists of a large open space, allowing the residents to be together, rest, cook or simply relax contemplating the spectacular view of the sea that the villa offers. Taking into account the temperate climate that we have on the Costa Blanca North, the exterior of the house plays a major role, as it becomes an extension of the living room, with large porches, barbecue, spacious terraces, an impressive swimming pool with a large predrill, triple the space of this home as the inside and outside merge into one. The day floor also houses the bedroom conceived as the master bedroom, so that the owners can enjoy the comfort of having everything on the same floor and reserve the other two upstairs bedrooms for children or guests. On the ground floor we find another available space to create what the owner desires, from a gym, an office or a leisure room, from where you can continue to enjoy the main feature of this villa, the spectacular view of the sea.