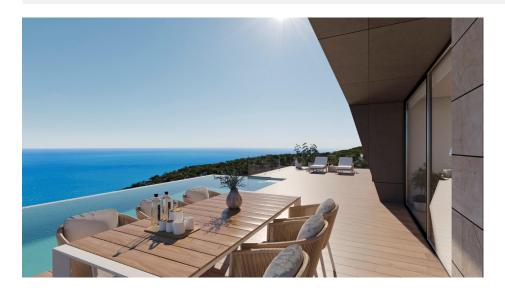

#### DESCRIPTION

NEW BUILD LUXURY VILLA IN CUMBRE DEL SOL In the paradisiacal Cumbre del Sol, on the Costa Blanca North, a villa with spectacular sea views has been projected. A newly built villa on one of the best located plots within the Cumbre del Sol residential complex. The incredible views from this plot are a real treat for the senses and the main feature of this villa. The blue of the sea is integrated with the white of the facade, the raw and native stone present in the walls that terrace the plot, marking the exterior lines of the house and integrating it into the environment. New Build villa is divided into 3 heights and all rooms face the sea, integrating it into the house through large windows. The interior spaces are generous, especially the day area, which consists of a large open space, allowing the residents to be together, rest, cook or simply relax contemplating the spectacular view of the sea that the villa offers. Taking into account the temperate climate that we have on the Costa Blanca North, the exterior of the house plays a major role, as it becomes an extension of the living room, with large porches, barbecue, spacious terraces, an impressive swimming pool with a large predrill, triple the space of this home as the inside and outside merge into one. The day floor also houses the bedroom conceived as the master bedroom, so that the owners can enjoy the comfort of having everything on the same floor and reserve the other two upstairs bedrooms for children or guests. On the ground floor we find another available space to create what the owner desires, from a gym, an office or a leisure room, from where you can continue to enjoy the main feature of this villa, the spectacular view of the sea.