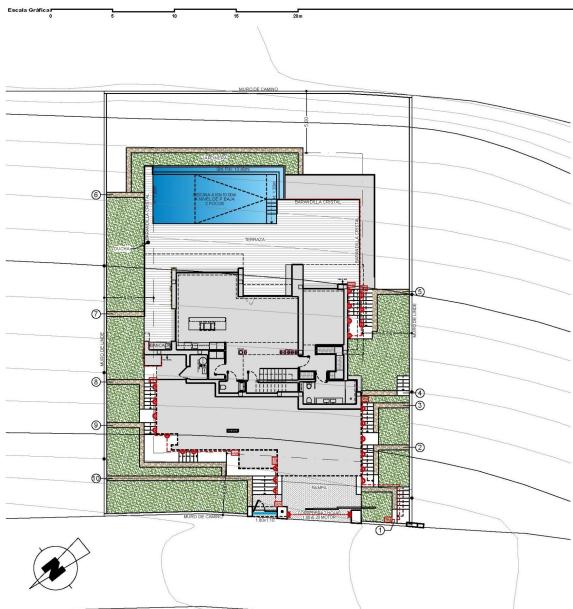

#### DESCRIPTION

NEW BUILD LUXURY VILLA IN CUMBRE DEL SOL In the paradisiacal Cumbre del Sol, on the Costa Blanca North, a villa with spectacular sea views has been projected. A newly built villa on one of the best located plots within the Cumbre del Sol residential complex. The incredible views from this plot are a real treat for the senses and the main feature of this villa. The blue of the sea is integrated with the white of the facade, the raw and native stone present in the walls that terrace the plot, marking the exterior lines of the house and integrating it into the environment. New Build villa is divided into 3 heights and all rooms face the sea, integrating it into the house through large windows. The interior spaces are generous, especially the day area, which consists of a large open space, allowing the residents to be together, rest, cook or simply relax contemplating the spectacular view of the sea that the villa offers. Taking into account the temperate climate that we have on the Costa Blanca North, the exterior of the house plays a major role, as it becomes an extension of the living room, with large porches, barbecue, spacious terraces, an impressive swimming pool with a large predrill, triple the space of this home as the inside and outside merge into one. The day floor also houses the bedroom conceived as the master bedroom, so that the owners can enjoy the comfort of having everything on the same floor and reserve the other two upstairs bedrooms for children or guests. On the ground floor we find another available space to create what the owner desires, from a gym, an office or a leisure room, from where you can continue to enjoy the main feature of this villa, the spectacular view of the sea.