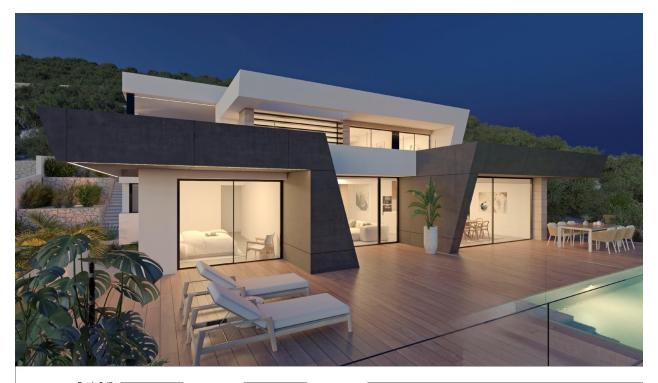

#### DESCRIPTION

NEW BUILD LUXURY VILLA IN CUMBRE DEL SOL In the paradisiacal Cumbre del Sol, on the Costa Blanca North, a villa with spectacular sea views has been projected. A newly built villa on one of the best located plots within the Cumbre del Sol residential complex. The incredible views from this plot are a real treat for the senses and the main feature of this villa. The blue of the sea is integrated with the white of the facade, the raw and native stone present in the walls that terrace the plot, marking the exterior lines of the house and integrating it into the environment. New Build villa is divided into 3 heights and all rooms face the sea, integrating it into the house through large windows. The interior spaces are generous, especially the day area, which consists of a large open space, allowing the residents to be together, rest, cook or simply relax contemplating the spectacular view of the sea that the villa offers. Taking into account the temperate climate that we have on the Costa Blanca North, the exterior of the house plays a major role, as it becomes an extension of the living room, with large porches, barbecue, spacious terraces, an impressive swimming pool with a large predrill, triple the space of this home as the inside and outside merge into one. The day floor also houses the bedroom conceived as the master bedroom, so that the owners can enjoy the comfort of having everything on the same floor and reserve the other two upstairs bedrooms for children or guests. On the ground floor we find another available space to create what the owner desires, from a gym, an office or a leisure room, from where you can continue to enjoy the main feature of this villa, the spectacular view of the sea.