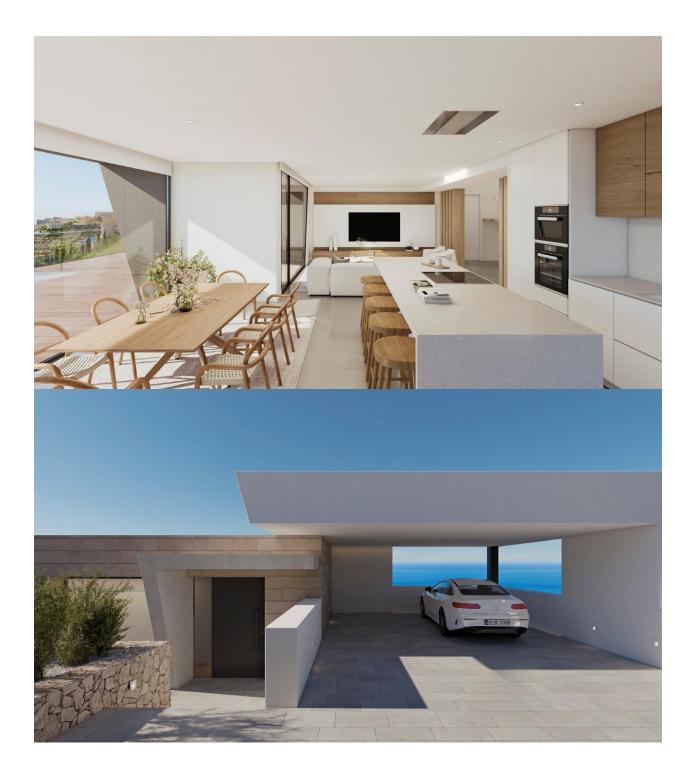

#### DESCRIPTION

NEW BUILD LUXURY VILLA IN CUMBRE DEL SOL In the paradisiacal Cumbre del Sol, on the Costa Blanca North, a villa with spectacular sea views has been projected. A newly built villa on one of the best located plots within the Cumbre del Sol residential complex. The incredible views from this plot are a real treat for the senses and the main feature of this villa. The blue of the sea is integrated with the white of the facade, the raw and native stone present in the walls that terrace the plot, marking the exterior lines of the house and integrating it into the environment. New Build villa is divided into 3 heights and all rooms face the sea, integrating it into the house through large windows. The interior spaces are generous, especially the day area, which consists of a large open space, allowing the residents to be together, rest, cook or simply relax contemplating the spectacular view of the sea that the villa offers. Taking into account the temperate climate that we have on the Costa Blanca North, the exterior of the house plays a major role, as it becomes an extension of the living room, with large porches, barbecue, spacious terraces, an impressive swimming pool with a large predrill, triple the space of this home as the inside and outside merge into one. The day floor also houses the bedroom conceived as the master bedroom, so that the owners can enjoy the comfort of having everything on the same floor and reserve the other two upstairs bedrooms for children or guests. On the ground floor we find another available space to create what the owner desires, from a gym, an office or a leisure room, from where you can continue to enjoy the main feature of this villa, the spectacular view of the sea.