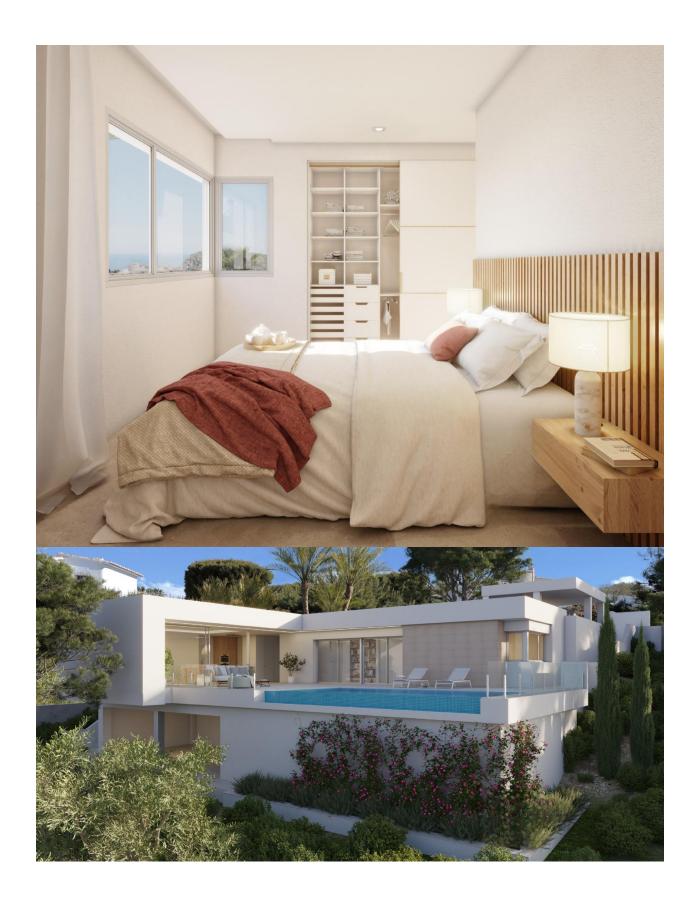

## **DESCRIPTION**

NEW BUILD VILLA WITH THE SEA VIEWS IN CUMBRE DEL SOL A house with a clear concept, to create a fusion between indoors and outdoors, by obtaining open stays, bright and functional rooms. The living room invades the terrace and invites you to enjoy the wonderful Mediterranean climate, which gives us almost 300 days of sunshine a year. Conceived in open L-shaped modules, the villa embraces the main garden, where an impressive infinity pool merges with the sea. A space open to the outside, which invites you to enjoy the sun and the Mediterranean climate, but oriented in such a way as to achieve maximum privacy. The villa is divided into two levels. Upstairs is the sleeping area, where two bedrooms share a common bathroom, while the master suite becomes a private sanctuary with its own bathroom and dressing room. From the rooms, you can enjoy breathtaking views of the sea and the mountains, creating a feeling of serenity and tranquillity that invites you to relax. On the ground floor is the day module, which opens to the outside, creating a sense of continuity and connection with the surroundings. The day module consists of an entrance hall, a guest toilet, and the tandem formed by a large living-dining room and kitchen that are perfectly integrated. Both modules converge in the outdoor area with the terrace and swimming pool as a point of connection. New Build Villa

contemporary style blends with Mediterranean tradition, creating a harmonious and balanced space that invites relaxation and enjoyment of the senses. The main garden, with its Mediterranean vegetation and aromatic plants, connects you with nature. This a unique and special villa, designed to enjoy life to the fullest and to create unforgettable memories in dreamlike environment. A villa that invites you to dream of a life full of luxury, comfort and beauty, in a space where architecture and nature merge in a perfect symphony.