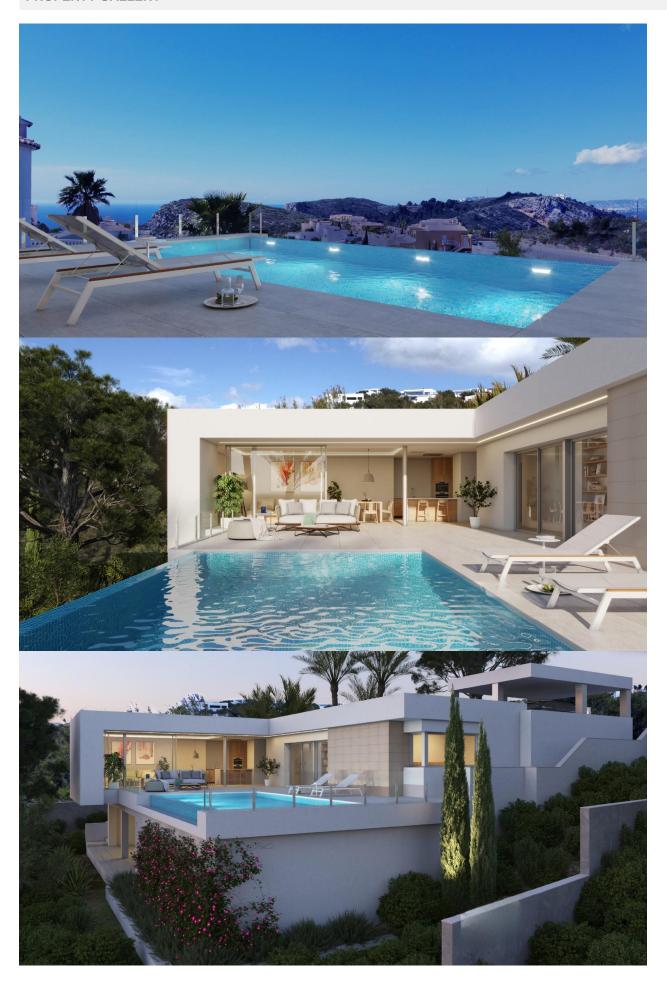

## **DESCRIPTION**

NEW BUILD VILLA WITH THE SEA VIEWS IN CUMBRE DEL SOL A house with a clear concept, to create a fusion between indoors and outdoors, by obtaining open stays, bright and functional rooms. The living room invades the terrace and invites you to enjoy the wonderful Mediterranean climate, which gives us almost 300 days of sunshine a year. Conceived in open L-shaped modules, the villa embraces the main garden, where an impressive infinity pool merges with the sea. A space open to the outside, which invites you to enjoy the sun and the Mediterranean climate, but oriented in such a way as to achieve maximum privacy. The villa is divided into two levels. Upstairs is the sleeping area, where two bedrooms share a common bathroom, while the master suite becomes a private sanctuary with its own bathroom and dressing room. From the rooms, you can enjoy breathtaking views of the sea and the mountains, creating a feeling of serenity and tranquillity that invites you to relax. On the ground floor is the day module, which opens to the outside, creating a sense of continuity and connection with the surroundings. The day module consists of an entrance hall, a guest toilet, and the tandem formed by a large living-dining room and kitchen that are perfectly integrated. Both modules converge in the outdoor area with the terrace and swimming pool as a point of connection. New Build Villa

contemporary style blends with Mediterranean tradition, creating a harmonious and balanced space that invites relaxation and enjoyment of the senses. The main garden, with its Mediterranean vegetation and aromatic plants, connects you with nature. This a unique and special villa, designed to enjoy life to the fullest and to create unforgettable memories in dreamlike environment. A villa that invites you to dream of a life full of luxury, comfort and beauty, in a space where architecture and nature merge in a perfect symphony.

## **VIEWS**

GARDEN AND TERRACES

• Panoramic views

• Private garden

"OUR EXPERIENCE IS YOUR GUARANTEE"