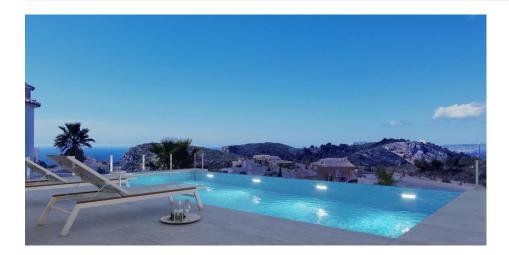

## **DESCRIPTION**

NEW BUILD VILLA WITH THE SEA VIEWS IN CUMBRE DEL SOL A house with a clear concept, to create a fusion between indoors and outdoors, by obtaining open stays, bright and functional rooms. The living room invades the terrace and invites you to enjoy the wonderful Mediterranean climate, which gives us almost 300 days of sunshine a year. Conceived in open L-shaped modules, the villa embraces the main garden, where an impressive infinity pool merges with the sea. A space open to the outside, which invites you to enjoy the sun and the Mediterranean climate, but oriented in such a way as to achieve maximum privacy. The villa is divided into two levels. Upstairs is the sleeping area, where two bedrooms share a common bathroom, while the master suite becomes a private sanctuary with its own bathroom and dressing room. From the rooms, you can enjoy breathtaking views of the sea and the mountains, creating a feeling of serenity and tranquillity that invites you to relax. On the ground floor is the day module, which opens to the outside, creating a sense of continuity and connection with the surroundings. The day module consists of an entrance hall, a guest toilet, and the tandem formed by a large living-dining room and kitchen that are perfectly integrated. Both modules converge in the outdoor area with the terrace and swimming pool as a point of connection. New Build Villa

## **VIEWS**

GARDEN AND TERRACES

• Panoramic views

• Private garden

"OUR EXPERIENCE IS YOUR GUARANTEE"