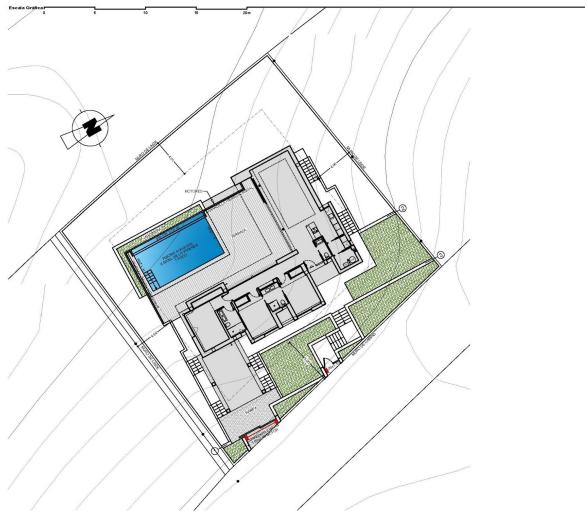

## **DESCRIPTION**

NEW BUILD VILLA WITH THE SEA VIEWS IN CUMBRE DEL SOL A house with a clear concept, to create a fusion between indoors and outdoors, by obtaining open stays, bright and functional rooms. The living room invades the terrace and invites you to enjoy the wonderful Mediterranean climate, which gives us almost 300 days of sunshine a year. Conceived in open L-shaped modules, the villa embraces the main garden, where an impressive infinity pool merges with the sea. A space open to the outside, which invites you to enjoy the sun and the Mediterranean climate, but oriented in such a way as to achieve maximum privacy. The villa is divided into two levels. Upstairs is the sleeping area, where two bedrooms share a common bathroom, while the master suite becomes a private sanctuary with its own bathroom and dressing room. From the rooms, you can enjoy breathtaking views of the sea and the mountains, creating a feeling of serenity and tranquillity that invites you to relax. On the ground floor is the day module, which opens to the outside, creating a sense of continuity and connection with the surroundings. The day module consists of an entrance hall, a guest toilet, and the tandem formed by a large living-dining room and kitchen that are perfectly integrated. Both modules converge in the outdoor area with the terrace and swimming pool as a point of connection. New Build Villa