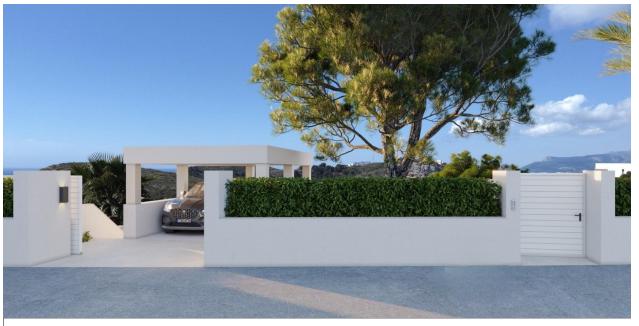

## **DESCRIPTION**

NEW BUILD VILLA WITH THE SEA VIEWS IN CUMBRE DEL SOL A house with a clear concept, to create a fusion between indoors and outdoors, by obtaining open stays, bright and functional rooms. The living room invades the terrace and invites you to enjoy the wonderful Mediterranean climate, which gives us almost 300 days of sunshine a year. Conceived in open L-shaped modules, the villa embraces the main garden, where an impressive infinity pool merges with the sea. A space open to the outside, which invites you to enjoy the sun and the Mediterranean climate, but oriented in such a way as to achieve maximum privacy. The villa is divided into two levels. Upstairs is the sleeping area, where two bedrooms share a common bathroom, while the master suite becomes a private sanctuary with its own bathroom and dressing room. From the rooms, you can enjoy breathtaking views of the sea and the mountains, creating a feeling of serenity and tranquillity that invites you to relax. On the ground floor is the day module, which opens to the outside, creating a sense of continuity and connection with the surroundings. The day module consists of an entrance hall, a guest toilet, and the tandem formed by a large living-dining room and kitchen that are perfectly integrated. Both modules converge in the outdoor area with the terrace and swimming pool as a point of connection. New Build Villa