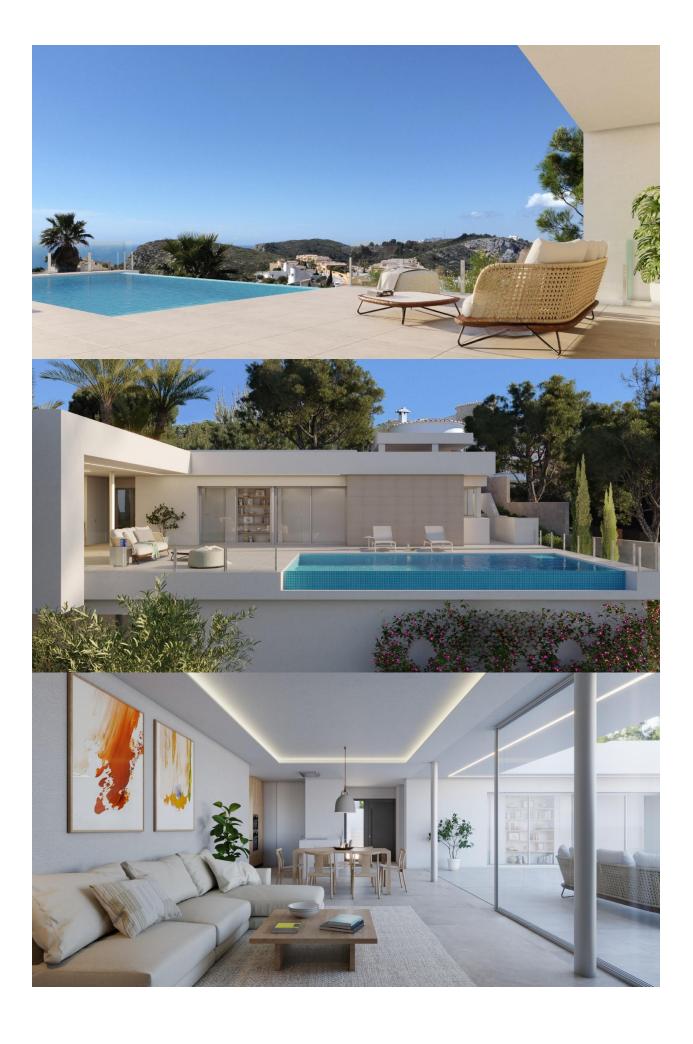

## **DESCRIPTION**

NEW BUILD VILLA WITH THE SEA VIEWS IN CUMBRE DEL SOL A house with a clear concept, to create a fusion between indoors and outdoors, by obtaining open stays, bright and functional rooms. The living room invades the terrace and invites you to enjoy the wonderful Mediterranean climate, which gives us almost 300 days of sunshine a year. Conceived in open L-shaped modules, the villa embraces the main garden, where an impressive infinity pool merges with the sea. A space open to the outside, which invites you to enjoy the sun and the Mediterranean climate, but oriented in such a way as to achieve maximum privacy. The villa is divided into two levels. Upstairs is the sleeping area, where two bedrooms share a common bathroom, while the master suite becomes a private sanctuary with its own bathroom and dressing room. From the rooms, you can enjoy breathtaking views of the sea and the mountains, creating a feeling of serenity and tranquillity that invites you to relax. On the ground floor is the day module, which opens to the outside, creating a sense of continuity and connection with the surroundings. The day module consists of an entrance hall, a guest toilet, and the tandem formed by a large living-dining room and kitchen that are perfectly integrated. Both modules converge in the outdoor area with the terrace and swimming pool as a point of connection. New Build Villa

contemporary style blends with Mediterranean tradition, creating a harmonious and balanced space that invites relaxation and enjoyment of the senses. The main garden, with its Mediterranean vegetation and aromatic plants, connects you with nature. This a unique and special villa, designed to enjoy life to the fullest and to create unforgettable memories in dreamlike environment. A villa that invites you to dream of a life full of luxury, comfort and beauty, in a space where architecture and nature merge in a perfect symphony.

## **VIEWS**

GARDEN AND TERRACES

• Panoramic views

• Private garden

"OUR EXPERIENCE IS YOUR GUARANTEE"