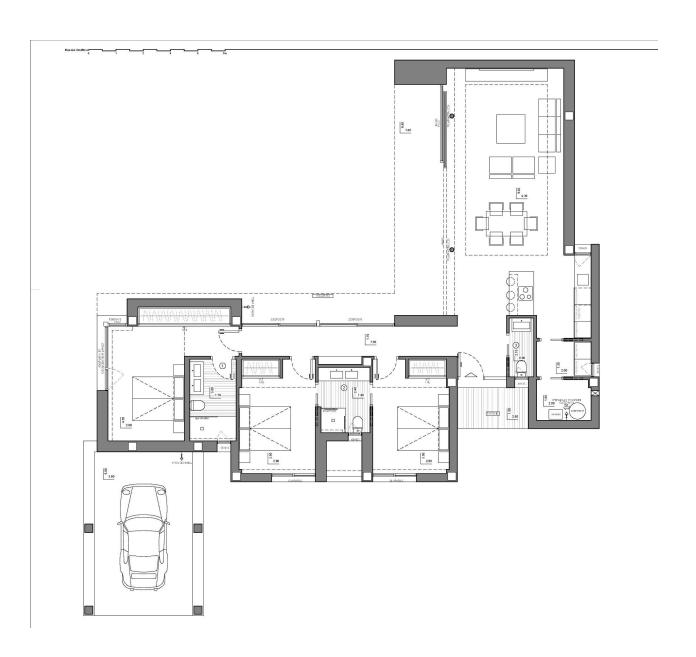

## **DESCRIPTION**

NEW BUILD VILLA WITH THE SEA VIEWS IN CUMBRE DEL SOL A house with a clear concept, to create a fusion between indoors and outdoors, by obtaining open stays, bright and functional rooms. The living room invades the terrace and invites you to enjoy the wonderful Mediterranean climate, which gives us almost 300 days of sunshine a year. Conceived in open L-shaped modules, the villa embraces the main garden, where an impressive infinity pool merges with the sea. A space open to the outside, which invites you to enjoy the sun and the Mediterranean climate, but oriented in such a way as to achieve maximum privacy. The villa is divided into two levels. Upstairs is the sleeping area, where two bedrooms share a common bathroom, while the master suite becomes a private sanctuary with its own bathroom and dressing room. From the rooms, you can enjoy breathtaking views of the sea and the mountains, creating a feeling of serenity and tranquillity that invites you to relax. On the ground floor is the day module, which opens to the outside, creating a sense of continuity and connection with the surroundings. The day module consists of an entrance hall, a guest toilet, and the tandem formed by a large living-dining room and kitchen that are perfectly integrated. Both modules converge in the outdoor area with the terrace and swimming pool as a point of connection. New Build Villa