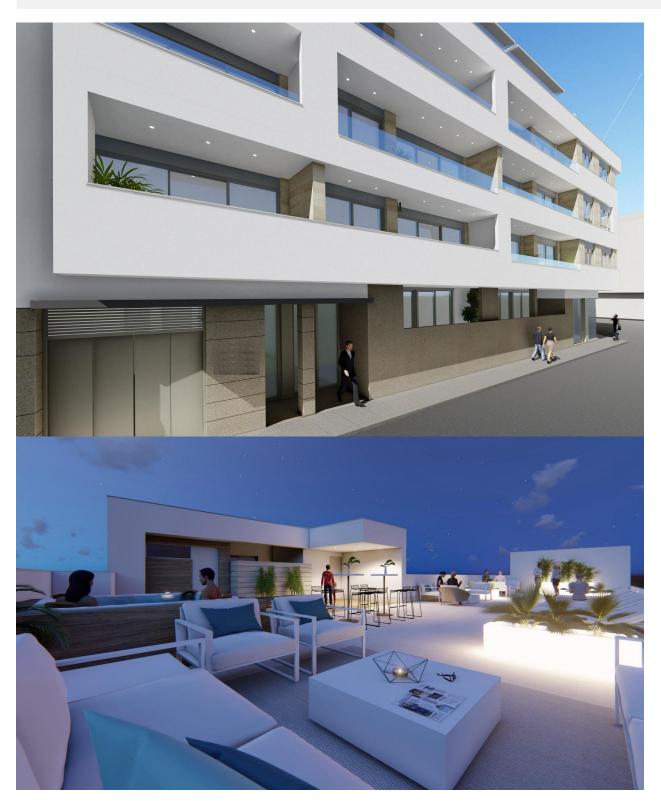

## **DESCRIPTION**

NEW BUILD RESIDENTIAL IN TORREVIEJA New Build residential just 5 minutes walk from Los Locos beach, in the centre of Torrevieja. This residential has 16 properties, with 1, 2 or 3 bedrooms and 1 and 2 bathrooms, all with terraces from 7m2 to 55m2, facing South or West, with community solarium, jacuzzi, chillaut area and sauna. An options underground parking space at an extra cost. Torrevieja is a Spanish town in the province of Alicante, on the Costa Blanca. It is known for its typically Mediterranean climate and coastline. It has boardwalks with resorts along its sandy beaches. The small Museum of the Sea and Salt houses exhibitions on the fishing and salt history of the city. In the interior, the Lagunas de La Mata-Torrevieja Natural Park has trails and two salty lagoons, one pink and the other green. Alicante airport located 40 minutes away and Murcia airport about 1 hour away.

## **EXTRA**

- Outdoor jacuzziBuilt in wardrobes
- Reinforced door
- Double glazed windowsLift