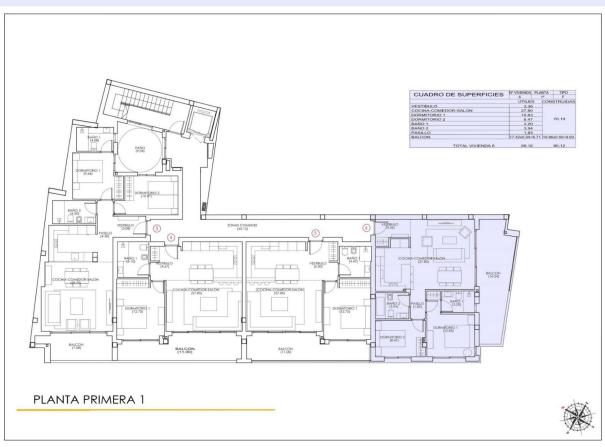

INFO

REF: # 11823 TORREVIEJA

| INFO            |             |  |
|-----------------|-------------|--|
| PRICE:          | 285.000 €   |  |
| PROPERTY TYPE:  | : Apartment |  |
| CITY:           | Torrevieja  |  |
| BEDROOMS:       | 2           |  |
| Bathrooms:      | 2           |  |
| Build ( m2 ):   | 80          |  |
| Plot ( m2 ):    | -           |  |
| Terrace ( m2 ): | 16          |  |
| Year:           | -           |  |
| Floor:          | -           |  |
| Old price       | -           |  |

## **DESCRIPTION**

NEW BUILD RESIDENTIAL IN TORREVIEJA New Build residential just 5 minutes walk from Los Locos beach, in the centre of Torrevieja. This residential has 16 properties, with 1, 2 or 3 bedrooms and 1 and 2 bathrooms, all with terraces from 7m2 to 55m2, facing South or West, with community solarium, jacuzzi, chillaut area and sauna. An options underground parking space at an extra cost. Torrevieja is a Spanish town in the province of Alicante, on the Costa Blanca. It is known for its typically Mediterranean climate and coastline. It has boardwalks with resorts along its sandy beaches. The small Museum of the Sea and Salt houses exhibitions on the fishing and salt history of the city. In the interior, the Lagunas de La Mata-Torrevieja Natural Park has trails and two salty lagoons, one pink and the other green. Alicante airport located 40 minutes away and Murcia airport about 1 hour away.