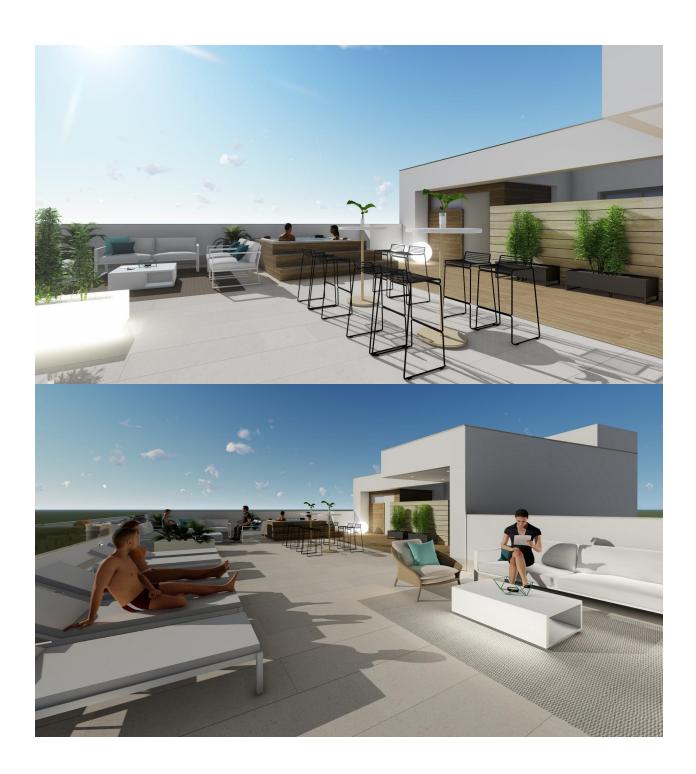

## **DESCRIPTION**

NEW BUILD RESIDENTIAL IN TORREVIEJA New Build residential just 5 minutes walk from Los Locos beach, in the centre of Torrevieja. This residential has 16 properties, with 1, 2 or 3 bedrooms and 1 and 2 bathrooms, all with terraces from 7m2 to 55m2, facing South or West, with community solarium, jacuzzi, chillaut area and sauna. An options underground parking space at an extra cost. Torrevieja is a Spanish town in the province of Alicante, on the Costa Blanca. It is known for its typically Mediterranean climate and coastline. It has boardwalks with resorts along its sandy beaches. The small Museum of the Sea and Salt houses exhibitions on the fishing and salt history of the city. In the interior, the Lagunas de La Mata-Torrevieja Natural Park has trails and two salty lagoons, one pink and the other green. Alicante airport located 40 minutes away and Murcia airport about 1 hour away.

## **ENERGETIC CERTIFIED**

| STYLE                                         | VIEWS              | AIRCONDITIONING         | DISTANCE TO:       |
|-----------------------------------------------|--------------------|-------------------------|--------------------|
| <ul><li>Modern</li><li>Contemporary</li></ul> | Panoramic views    | Central airconditioning | Beach : 200 m      |
|                                               |                    |                         | Airport: 40 Km     |
|                                               |                    |                         | Town center : 50 m |
| FURNITURE                                     | PARKING            | MAIN LIVING AREA        | FLOARING           |
| Not furnished                                 | Parking no Cars: 1 | • Sauna                 | • Tile floors      |