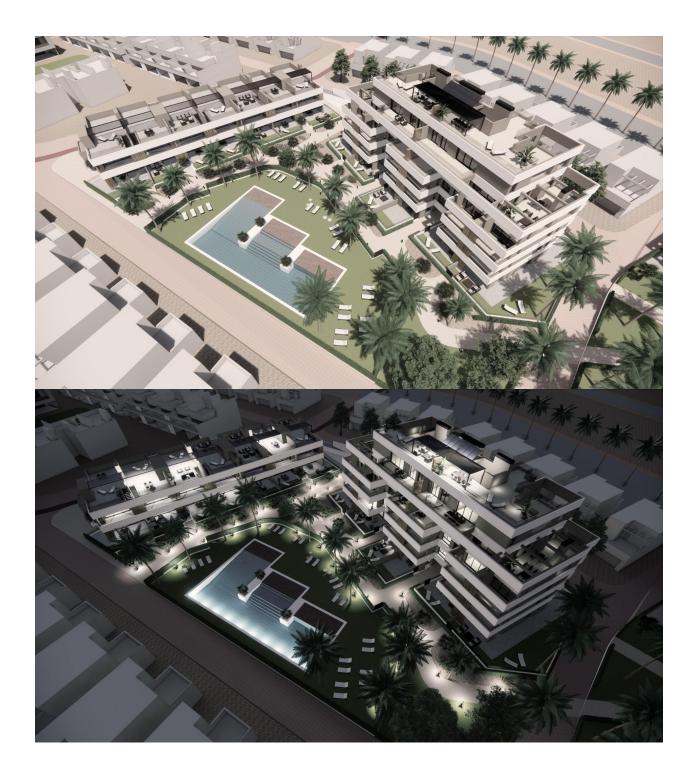

#### DESCRIPTION

NEW BUILD RESIDENTIAL COMPLEX IN PRIVATE GATED RESORT IN PROVINCE OF MURCIA New Build residential complex of apartments and bungalows in private gated resort. Beautiful properties have 1, 2 and 3 bedrooms and 1 or 2 bathrooms, open plan kitchen with spacious living room, fitted wardrobes, terraces with views of the green areas of this large luxury resort. Ground floor bungalow with private garden, top floor bungalows with private solarium. Complex has a communal pool and all properties have a parking pace and a storage room. Located in a private gated resort, with a main access entrance and 24 hours security. The resort is designed around an impressive 126.000 m2 green area. It comprises walking and cycling paths, sport facilities, paddle and tennis courts, a mini-golf course, gardens, dog parks, leisure areas, clubhouse.... Also in the central area is the jewel of the resort, a crystalclear artificial lake of almost 17.000m2 of water surface, surrounded by white sandy beaches and palm trees, bringing a piece of the Caribbean to the Murcia Region. There are 2 islands in the lake, one of them has its own bar, there are also "beach Chiringuitos" spread around the lake. The resort is strategically located less than 4 km from the beach and the town of Los Alcázares, where you can practice various water sports, surrounded by several golf courses and the city of Cartagena less than 15 minutes by car and 22 km from Murcia airport, therefore having a wide cultural, gastronomic and sports offer within reach.