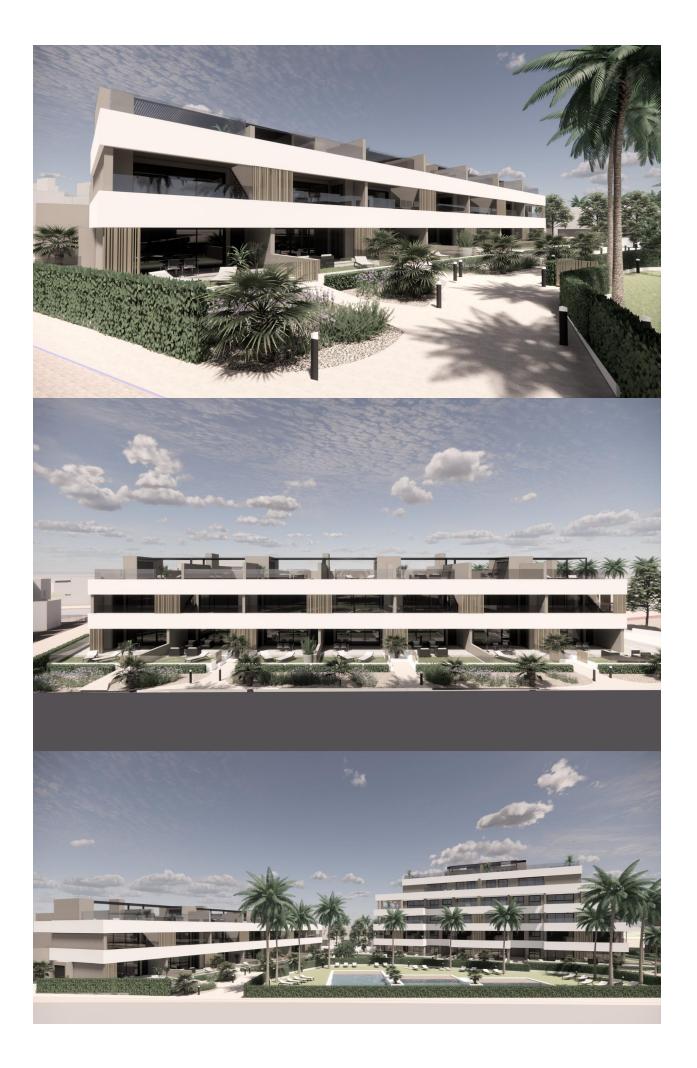

#### DESCRIPTION

NEW BUILD RESIDENTIAL COMPLEX IN PRIVATE GATED RESORT IN PROVINCE OF MURCIA New Build residential complex of apartments and bungalows in private gated resort. Beautiful properties have 1, 2 and 3 bedrooms and 1 or 2 bathrooms, open plan kitchen with spacious living room, fitted wardrobes, terraces with views of the green areas of this large luxury resort. Ground floor bungalow with private garden, top floor bungalows with private solarium. Complex has a communal pool and all properties have a parking pace and a storage room. Located in a private gated resort, with a main access entrance and 24 hours security. The resort is designed around an impressive 126.000 m2 green area. It comprises walking and cycling paths, sport facilities, paddle and tennis courts, a mini-golf course, gardens, dog parks, leisure areas, clubhouse.... Also in the central area is the jewel of the resort, a crystalclear artificial lake of almost 17.000m2 of water surface, surrounded by white sandy beaches and palm trees, bringing a piece of the Caribbean to the Murcia Region. There are 2 islands in the lake, one of them has its own bar, there are also "beach Chiringuitos" spread around the lake. The resort is strategically located less than 4 km from the beach and the town of Los Alcázares, where you can practice various water sports, surrounded by several golf courses and the city of Cartagena less than 15 minutes by car and 22 km from Murcia airport, therefore having a wide cultural, gastronomic and sports offer within reach.