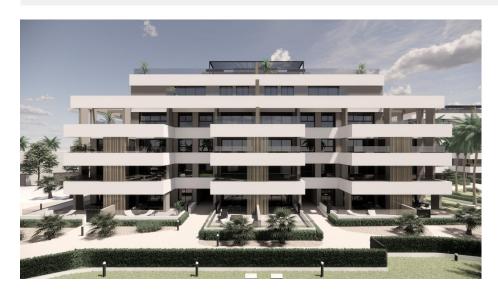

#### DESCRIPTION

NEW BUILD RESIDENTIAL COMPLEX IN PRIVATE GATED RESORT IN PROVINCE OF MURCIA New Build residential complex of apartments and bungalows in private gated resort. Beautiful properties have 1, 2 and 3 bedrooms and 1 or 2 bathrooms, open plan kitchen with spacious living room, fitted wardrobes, terraces with views of the green areas of this large luxury resort. Ground floor bungalow with private garden, top floor bungalows with private solarium. Complex has a communal pool and all properties have a parking pace and a storage room. Located in a private gated resort, with a main access entrance and 24 hours security. The resort is designed around an impressive 126.000 m2 green area. It comprises walking and cycling paths, sport facilities, paddle and tennis courts, a mini-golf course, gardens, dog parks, leisure areas, clubhouse.... Also in the central area is the jewel of the resort, a crystalclear artificial lake of almost 17.000m2 of water surface, surrounded by white sandy beaches and palm trees, bringing a piece of the Caribbean to the Murcia Region. There are 2 islands in the lake, one of them has its own bar, there are also "beach Chiringuitos" spread around the lake. The resort is strategically located less than 4 km from the beach and the town of Los Alcázares, where you can practice various water sports, surrounded by several golf courses and the city of Cartagena less than 15 minutes by car and 22 km from Murcia airport, therefore having a wide cultural, gastronomic and sports offer within reach.