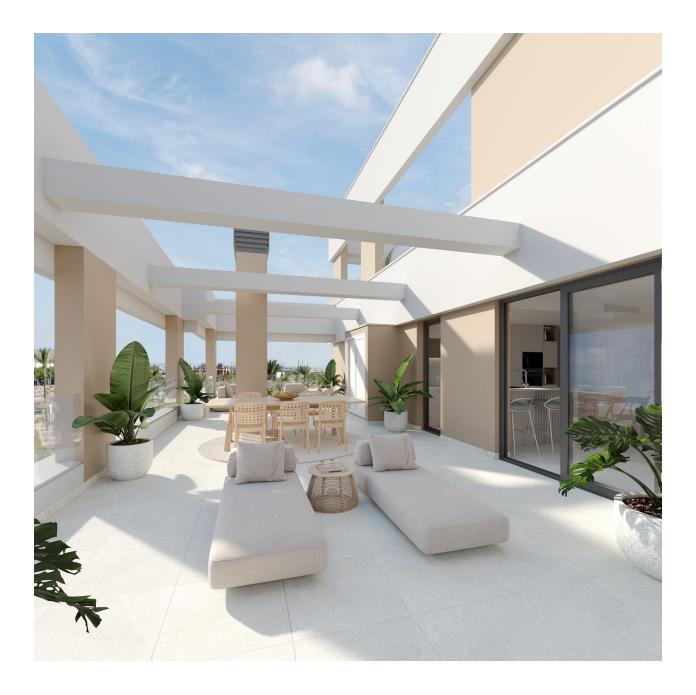

#### DESCRIPTION

NEW BUILD RESIDENTIAL COMPLEX IN PRIVATE GATED RESORT IN PROVINCE OF MURCIA New Build residential complex of apartments and bungalows in private gated resort. Beautiful properties have 1, 2 and 3 bedrooms and 1 or 2 bathrooms, open plan kitchen with spacious living room, fitted wardrobes, terraces with views of the green areas of this large luxury resort. Ground floor bungalow with private garden, top floor bungalows with private solarium. Complex has a communal pool and all properties have a parking pace and a storage room. Located in a private gated resort, with a main access entrance and 24 hours security. The resort is designed around an impressive 126.000 m2 green area. It comprises walking and cycling paths, sport facilities, paddle and tennis courts, a mini-golf course, gardens, dog parks, leisure areas, clubhouse.... Also in the central area is the jewel of the resort, a crystalclear artificial lake of almost 17.000m2 of water surface, surrounded by white sandy beaches and palm trees, bringing a piece of the Caribbean to the Murcia Region. There are 2 islands in the lake, one of them has its own bar, there are also "beach Chiringuitos" spread around the lake. The resort is strategically located less than 4 km from the beach and the town of Los Alcázares, where you can practice various water sports, surrounded by several golf courses and the city of Cartagena less than 15 minutes by car and 22 km from Murcia airport, therefore having a wide cultural, gastronomic and sports offer within reach.

### GARDEN AND TERRACES

Central airconditioning

Parking no Cars: 1

• Fenced