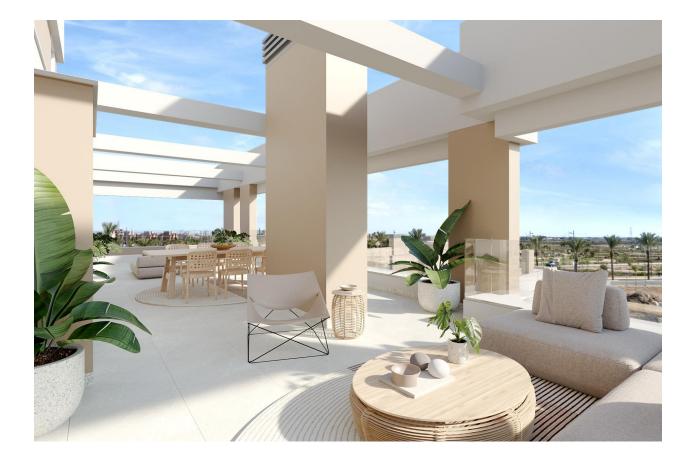

#### DESCRIPTION

NEW BUILD RESIDENTIAL COMPLEX IN PRIVATE GATED RESORT IN PROVINCE OF MURCIA New Build residential complex of apartments and bungalows in private gated resort. Beautiful properties have 1, 2 and 3 bedrooms and 1 or 2 bathrooms, open plan kitchen with spacious living room, fitted wardrobes, terraces with views of the green areas of this large luxury resort. Ground floor bungalow with private garden, top floor bungalows with private solarium. Complex has a communal pool and all properties have a parking pace and a storage room. Located in a private gated resort, with a main access entrance and 24 hours security. The resort is designed around an impressive 126.000 m2 green area. It comprises walking and cycling paths, sport facilities, paddle and tennis courts, a mini-golf course, gardens, dog parks, leisure areas, clubhouse.... Also in the central area is the jewel of the resort, a crystalclear artificial lake of almost 17.000m2 of water surface, surrounded by white sandy beaches and palm trees, bringing a piece of the Caribbean to the Murcia Region. There are 2 islands in the lake, one of them has its own bar, there are also "beach Chiringuitos" spread around the lake. The resort is strategically located less than 4 km from the beach and the town of Los Alcázares, where you can practice various water sports, surrounded by several golf courses and the city of Cartagena less than 15 minutes by car and 22 km from Murcia airport, therefore having a wide cultural, gastronomic and sports offer within reach.

### GARDEN AND TERRACES

Central airconditioning

Parking no Cars: 1

• Fenced