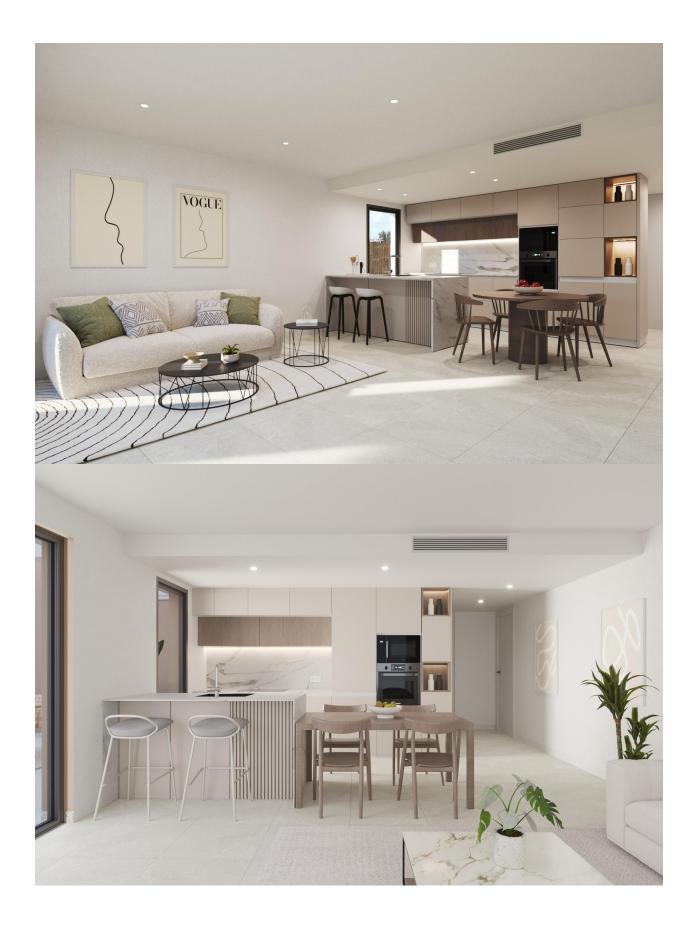

#### DESCRIPTION

NEW BUILD RESIDENTIAL COMPLEX IN PRIVATE GATED RESORT IN PROVINCE OF MURCIA New Build residential complex of apartments and bungalows in private gated resort. Beautiful properties have 1, 2 and 3 bedrooms and 1 or 2 bathrooms, open plan kitchen with spacious living room, fitted wardrobes, terraces with views of the green areas of this large luxury resort. Ground floor bungalow with private garden, top floor bungalows with private solarium. Complex has a communal pool and all properties have a parking pace and a storage room. Located in a private gated resort, with a main access entrance and 24 hours security. The resort is designed around an impressive 126.000 m2 green area. It comprises walking and cycling paths, sport facilities, paddle and tennis courts, a mini-golf course, gardens, dog parks, leisure areas, clubhouse.... Also in the central area is the jewel of the resort, a crystalclear artificial lake of almost 17.000m2 of water surface, surrounded by white sandy beaches and palm trees, bringing a piece of the Caribbean to the Murcia Region. There are 2 islands in the lake, one of them has its own bar, there are also "beach Chiringuitos" spread around the lake. The resort is strategically located less than 4 km from the beach and the town of Los Alcázares, where you can practice various water sports, surrounded by several golf courses and the city of Cartagena less than 15 minutes by car and 22 km from Murcia airport, therefore having a wide cultural, gastronomic and sports offer within reach.