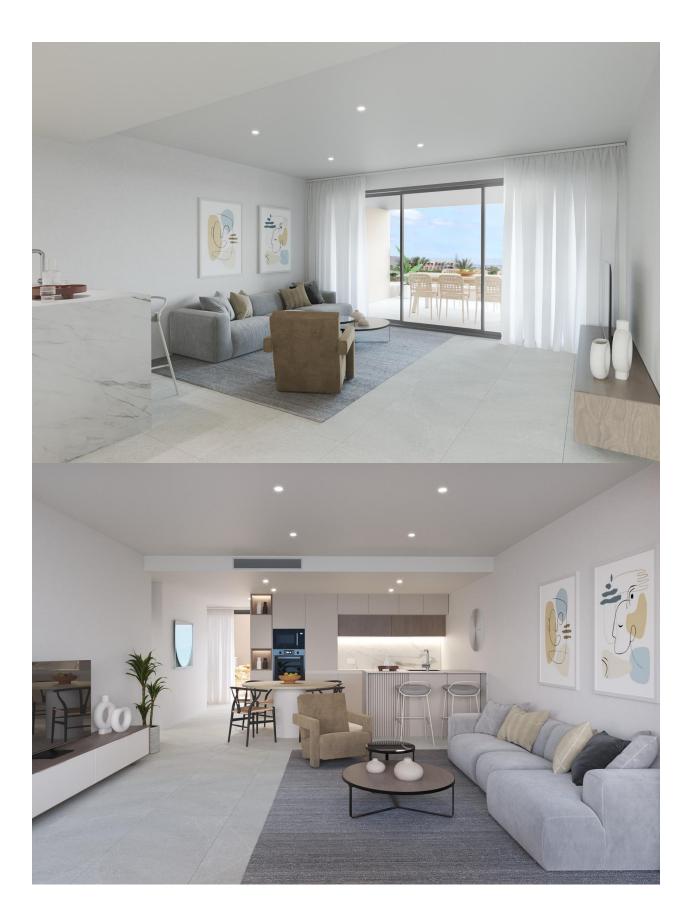

#### DESCRIPTION

NEW BUILD RESIDENTIAL COMPLEX IN PRIVATE GATED RESORT IN PROVINCE OF MURCIA New Build residential complex of apartments and bungalows in private gated resort. Beautiful properties have 1, 2 and 3 bedrooms and 1 or 2 bathrooms, open plan kitchen with spacious living room, fitted wardrobes, terraces with views of the green areas of this large luxury resort. Ground floor bungalow with private garden, top floor bungalows with private solarium. Complex has a communal pool and all properties have a parking pace and a storage room. Located in a private gated resort, with a main access entrance and 24 hours security. The resort is designed around an impressive 126.000 m2 green area. It comprises walking and cycling paths, sport facilities, paddle and tennis courts, a mini-golf course, gardens, dog parks, leisure areas, clubhouse.... Also in the central area is the jewel of the resort, a crystalclear artificial lake of almost 17.000m2 of water surface, surrounded by white sandy beaches and palm trees, bringing a piece of the Caribbean to the Murcia Region. There are 2 islands in the lake, one of them has its own bar, there are also "beach Chiringuitos" spread around the lake. The resort is strategically located less than 4 km from the beach and the town of Los Alcázares, where you can practice various water sports, surrounded by several golf courses and the city of Cartagena less than 15 minutes by car and 22 km from Murcia airport, therefore having a wide cultural, gastronomic and sports offer within reach.