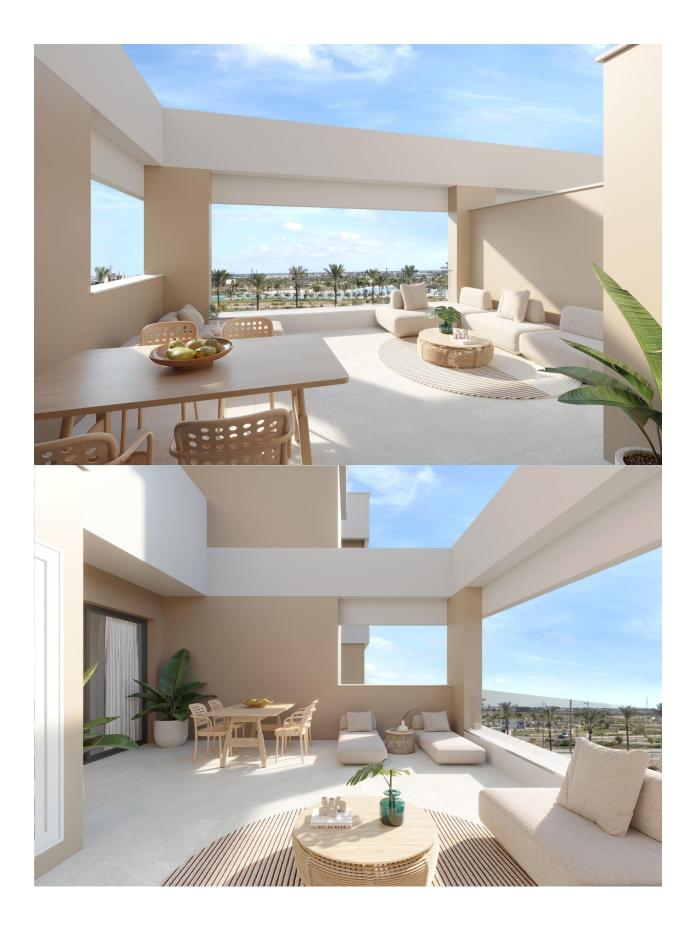

#### DESCRIPTION

NEW BUILD RESIDENTIAL COMPLEX IN PRIVATE GATED RESORT IN PROVINCE OF MURCIA New Build residential complex of apartments and bungalows in private gated resort. Beautiful properties have 1, 2 and 3 bedrooms and 1 or 2 bathrooms, open plan kitchen with spacious living room, fitted wardrobes, terraces with views of the green areas of this large luxury resort. Ground floor bungalow with private garden, top floor bungalows with private solarium. Complex has a communal pool and all properties have a parking pace and a storage room. Located in a private gated resort, with a main access entrance and 24 hours security. The resort is designed around an impressive 126.000 m2 green area. It comprises walking and cycling paths, sport facilities, paddle and tennis courts, a mini-golf course, gardens, dog parks, leisure areas, clubhouse.... Also in the central area is the jewel of the resort, a crystalclear artificial lake of almost 17.000m2 of water surface, surrounded by white sandy beaches and palm trees, bringing a piece of the Caribbean to the Murcia Region. There are 2 islands in the lake, one of them has its own bar, there are also "beach Chiringuitos" spread around the lake. The resort is strategically located less than 4 km from the beach and the town of Los Alcázares, where you can practice various water sports, surrounded by several golf courses and the city of Cartagena less than 15 minutes by car and 22 km from Murcia airport, therefore having a wide cultural, gastronomic and sports offer within reach.

## VIEWS

• Panoramic views