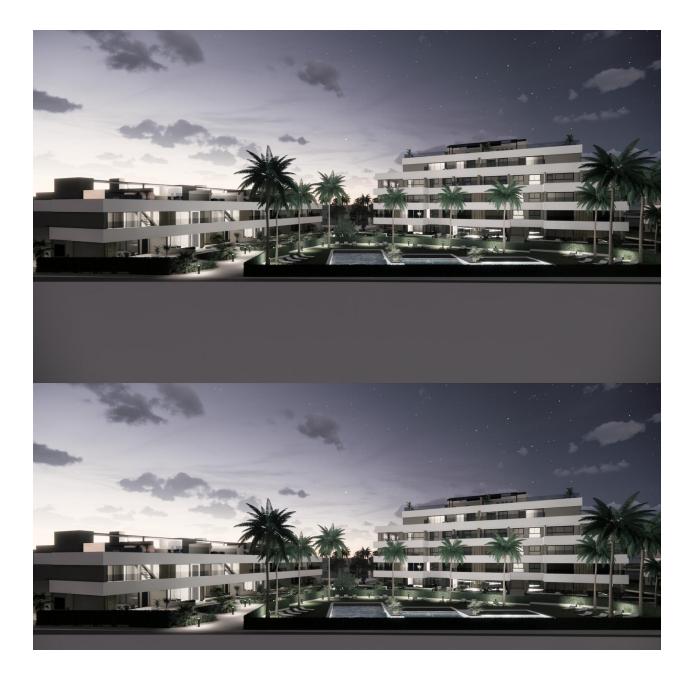

#### DESCRIPTION

NEW BUILD RESIDENTIAL COMPLEX IN PRIVATE GATED RESORT IN PROVINCE OF MURCIA New Build residential complex of apartments and bungalows in private gated resort. Beautiful properties have 1, 2 and 3 bedrooms and 1 or 2 bathrooms, open plan kitchen with spacious living room, fitted wardrobes, terraces with views of the green areas of this large luxury resort. Ground floor bungalow with private garden, top floor bungalows with private solarium. Complex has a communal pool and all properties have a parking pace and a storage room. Located in a private gated resort, with a main access entrance and 24 hours security. The resort is designed around an impressive 126.000 m2 green area. It comprises walking and cycling paths, sport facilities, paddle and tennis courts, a mini-golf course, gardens, dog parks, leisure areas, clubhouse.... Also in the central area is the jewel of the resort, a crystalclear artificial lake of almost 17.000m2 of water surface, surrounded by white sandy beaches and palm trees, bringing a piece of the Caribbean to the Murcia Region. There are 2 islands in the lake, one of them has its own bar, there are also "beach Chiringuitos" spread around the lake. The resort is strategically located less than 4 km from the beach and the town of Los Alcázares, where you can practice various water sports, surrounded by several golf courses and the city of Cartagena less than 15 minutes by car and 22 km from Murcia airport, therefore having a wide cultural, gastronomic and sports offer within reach.