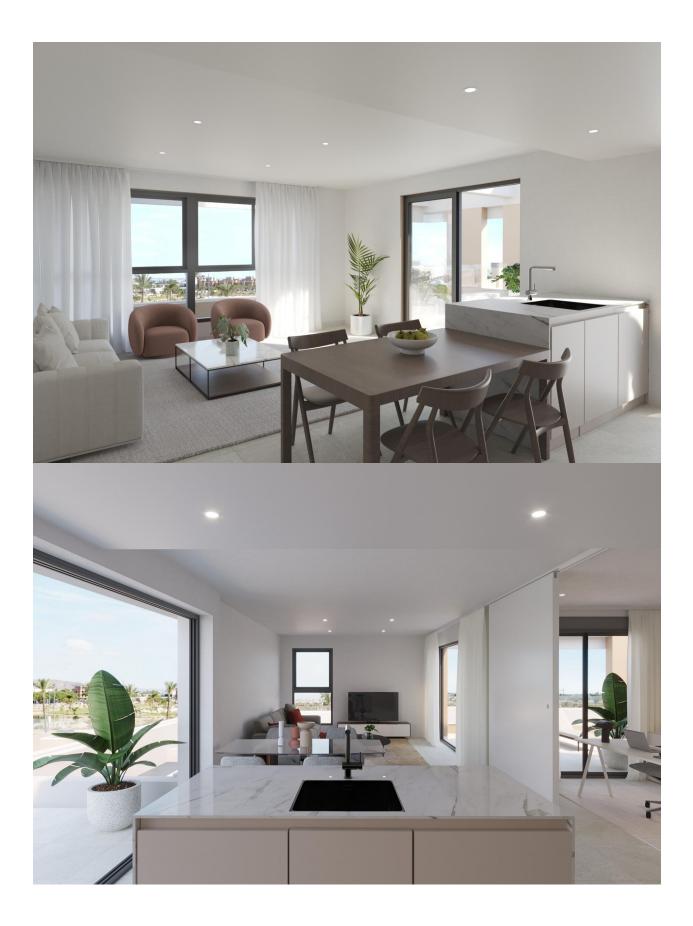

#### DESCRIPTION

NEW BUILD RESIDENTIAL COMPLEX IN PRIVATE GATED RESORT IN PROVINCE OF MURCIA New Build residential complex of apartments and bungalows in private gated resort. Beautiful properties have 1, 2 and 3 bedrooms and 1 or 2 bathrooms, open plan kitchen with spacious living room, fitted wardrobes, terraces with views of the green areas of this large luxury resort. Ground floor bungalow with private garden, top floor bungalows with private solarium. Complex has a communal pool and all properties have a parking pace and a storage room. Located in a private gated resort, with a main access entrance and 24 hours security. The resort is designed around an impressive 126.000 m2 green area. It comprises walking and cycling paths, sport facilities, paddle and tennis courts, a mini-golf course, gardens, dog parks, leisure areas, clubhouse.... Also in the central area is the jewel of the resort, a crystalclear artificial lake of almost 17.000m2 of water surface, surrounded by white sandy beaches and palm trees, bringing a piece of the Caribbean to the Murcia Region. There are 2 islands in the lake, one of them has its own bar, there are also "beach Chiringuitos" spread around the lake. The resort is strategically located less than 4 km from the beach and the town of Los Alcázares, where you can practice various water sports, surrounded by several golf courses and the city of Cartagena less than 15 minutes by car and 22 km from Murcia airport, therefore having a wide cultural, gastronomic and sports offer within reach.

## VIEWS

• Panoramic views