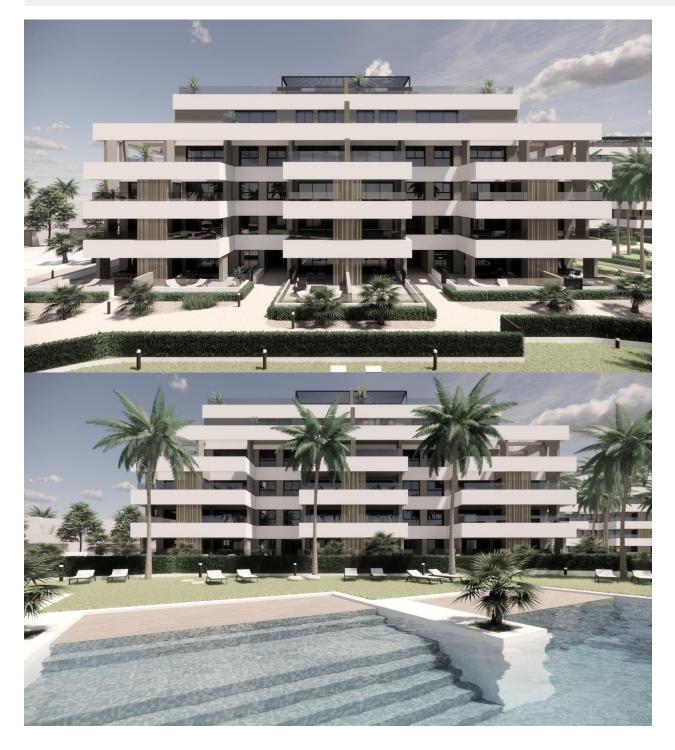

#### DESCRIPTION

NEW BUILD RESIDENTIAL COMPLEX IN PRIVATE GATED RESORT IN PROVINCE OF MURCIA New Build residential complex of apartments and bungalows in private gated resort. Beautiful properties have 1, 2 and 3 bedrooms and 1 or 2 bathrooms, open plan kitchen with spacious living room, fitted wardrobes, terraces with views of the green areas of this large luxury resort. Ground floor bungalow with private garden, top floor bungalows with private solarium. Complex has a communal pool and all properties have a parking pace and a storage room. Located in a private gated resort, with a main access entrance and 24 hours security. The resort is designed around an impressive 126.000 m2 green area. It comprises walking and cycling paths, sport facilities, paddle and tennis courts, a mini-golf course, gardens, dog parks, leisure areas, clubhouse.... Also in the central area is the jewel of the resort, a crystalclear artificial lake of almost 17.000m2 of water surface, surrounded by white sandy beaches and palm trees, bringing a piece of the Caribbean to the Murcia Region. There are 2 islands in the lake, one of them has its own bar, there are also "beach Chiringuitos" spread around the lake. The resort is strategically located less than 4 km from the beach and the town of Los Alcázares, where you can practice various water sports, surrounded by several golf courses and the city of Cartagena less than 15 minutes by car and 22 km from Murcia airport, therefore having a wide cultural, gastronomic and sports offer within reach.