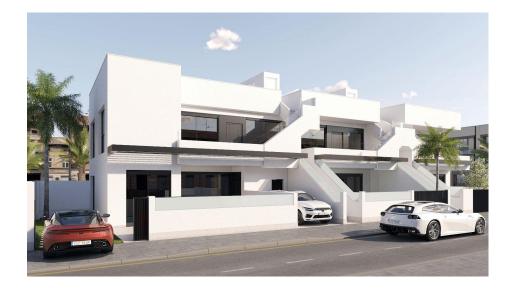

#### DESCRIPTION

NEW BUILD BUNGALOWS IN SAN JAVIER New Build project with only 6 bungalow apartments, 3 ground floor and 3 top floor apartments, all them with a private pool in San Javier, less than 100m from the beach! Modern New Build bungalows with 3 bedrooms and 2 bathrooms, open plan kitchen with spacious living room, fitted wardrobes, terrace, private parking space. The ground floor properties will have a back and a front garden with pool and the top floor properties will have a solarium with pool. San Javier is close to all amenities with easy access to the beach, water sports, shops and the transport network. Here you can enjoy all of the facilities that San Javier has to offer such as the local shops, bars and restaurants as well as being near to shopping centres, the airport of Murcia and all of the beautiful places to be found along the Mar Menor. Corvera/Murcia airport is 30 minutes away and Alicante airport is 45 minutes away.