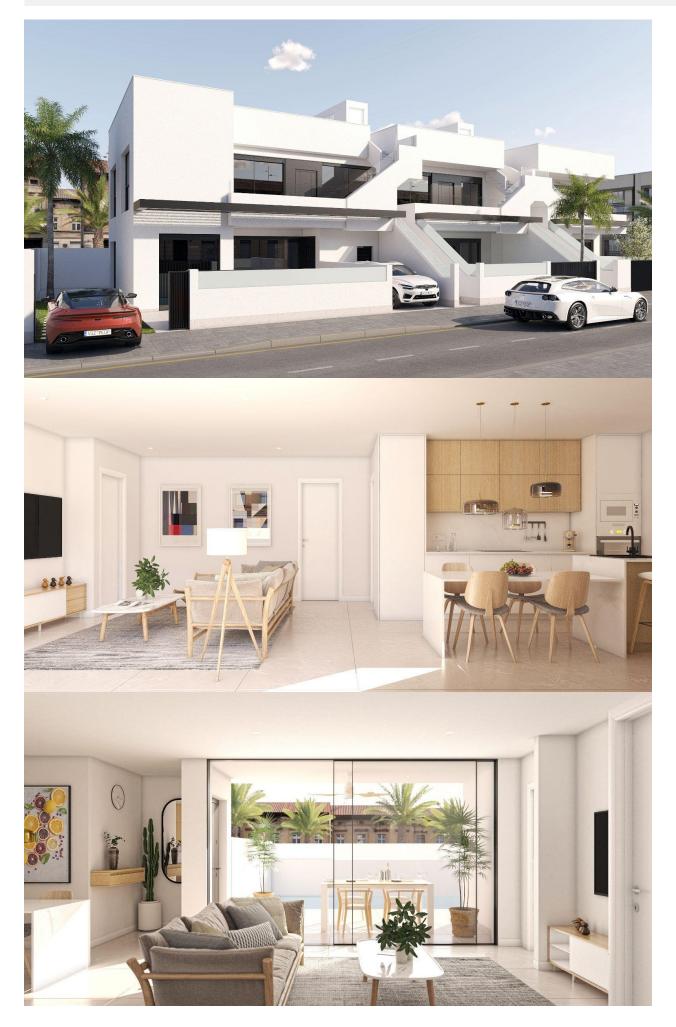

#### DESCRIPTION

NEW BUILD BUNGALOWS IN SAN JAVIER New Build project with only 6 bungalow apartments, 3 ground floor and 3 top floor apartments, all them with a private pool in San Javier, less than 100m from the beach! Modern New Build bungalows with 3 bedrooms and 2 bathrooms, open plan kitchen with spacious living room, fitted wardrobes, terrace, private parking space. The ground floor properties will have a back and a front garden with pool and the top floor properties will have a solarium with pool. San Javier is close to all amenities with easy access to the beach, water sports, shops and the transport network. Here you can enjoy all of the facilities that San Javier has to offer such as the local shops, bars and restaurants as well as being near to shopping centres, the airport of Murcia and all of the beautiful places to be found along the Mar Menor. Corvera/Murcia airport is 30 minutes away and Alicante airport is 45 minutes away.