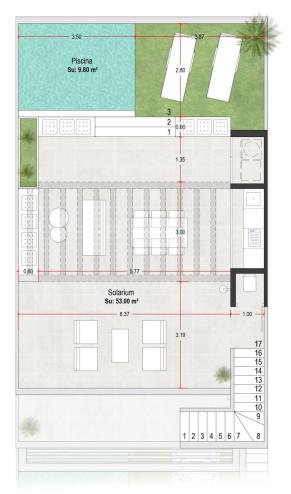

# PROPERTY GALLERY

|           |          | tabla de superfic    |
|-----------|----------|----------------------|
| PLANTA    | USO      | S. CONST.            |
| ,         | Parking  | 15.00 m <sup>2</sup> |
|           | Trastero | 2.65 m <sup>2</sup>  |
| Planta 1° | Vivienda | 80.00 m <sup>2</sup> |
|           | Terraza  | 12.40 m <sup>2</sup> |
| Solarium  | Solarium | 70.35 m <sup>2</sup> |
|           | Piscina  | 9.80 m²              |
|           | 5        | 190.20 m²            |

|             |          | tabla de superfic     |
|-------------|----------|-----------------------|
| PLANTA      | USO      | S. CONST.             |
| Planta Baja | Parking  | 15.00 m <sup>2</sup>  |
|             | Trastero | 2.65 m <sup>2</sup>   |
| Planta 1º   | Vivienda | 80.00 m <sup>2</sup>  |
|             | Terraza  | 12.40 m <sup>2</sup>  |
| Solarium    | Solarium | 70.35 m <sup>2</sup>  |
|             | Piscina  | 9.80 m²               |
|             |          | 190.20 m <sup>2</sup> |