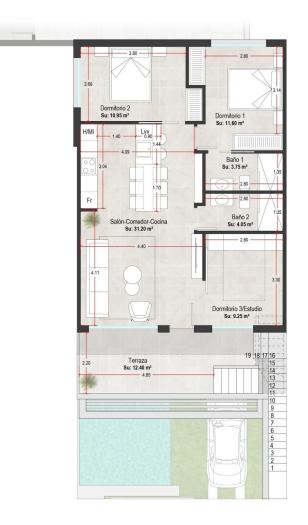

# PROPERTY GALLERY

|           |          | tabla de superfic    |
|-----------|----------|----------------------|
| PLANTA    | USO      | S. CONST.            |
| ,         | Parking  | 15.00 m <sup>2</sup> |
|           | Trastero | 2.65 m <sup>2</sup>  |
| Planta 1° | Vivienda | 80.00 m <sup>2</sup> |
|           | Terraza  | 12.40 m <sup>2</sup> |
| Solarium  | Solarium | 70.35 m <sup>2</sup> |
|           | Piscina  | 9.80 m²              |
|           | 5        | 190.20 m²            |

|             |          | tabla de superfic     |
|-------------|----------|-----------------------|
| PLANTA      | USO      | S. CONST.             |
| Planta Baja | Parking  | 15.00 m <sup>2</sup>  |
|             | Trastero | 2.65 m <sup>2</sup>   |
| Planta 1º   | Vivienda | 80.00 m <sup>2</sup>  |
|             | Terraza  | 12.40 m <sup>2</sup>  |
| Solarium    | Solarium | 70.35 m <sup>2</sup>  |
|             | Piscina  | 9.80 m²               |
|             |          | 190.20 m <sup>2</sup> |