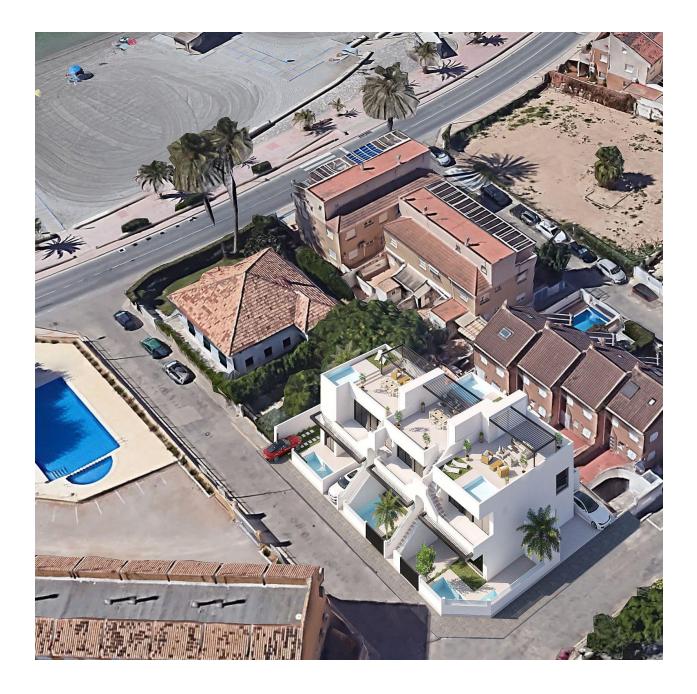

#### DESCRIPTION

NEW BUILD BUNGALOWS IN SAN JAVIER New Build project with only 6 bungalow apartments, 3 ground floor and 3 top floor apartments, all them with a private pool in San Javier, less than 100m from the beach! Modern New Build bungalows with 3 bedrooms and 2 bathrooms, open plan kitchen with spacious living room, fitted wardrobes, terrace, private parking space. The ground floor properties will have a back and a front garden with pool and the top floor properties will have a solarium with pool. San Javier is close to all amenities with easy access to the beach, water sports, shops and the transport network. Here you can enjoy all of the facilities that San Javier has to offer such as the local shops, bars and restaurants as well as being near to shopping centres, the airport of Murcia and all of the beautiful places to be found along the Mar Menor. Corvera/Murcia airport is 30 minutes away and Alicante airport is 45 minutes away.