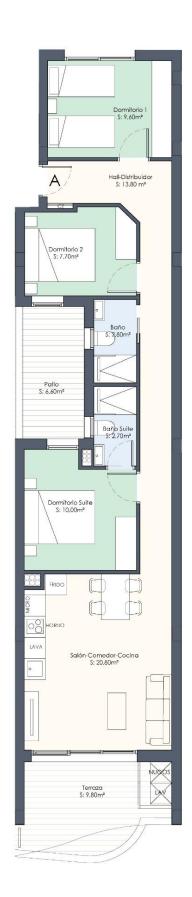

### Vivienda A - 3 Dormitorios

| SUP. ÚTIL            | (m <sup>2</sup> ) |
|----------------------|-------------------|
| Hall - Distribuidor  | 13,80             |
| Dormitorio 1         | 9,60              |
| Baño 1               | 2,80              |
| Dormitorio 2         | 7,70              |
| Dormitorio Suite     | 10,00             |
| Baño Suite           | 2,70              |
| Salón-Comedor-Cocina | 20,80             |
| SUP. ÚTIL INTERIOR   | 67.40             |
| Terraza 1            | 9,80              |
| Patio                | 6,60              |
| SUP. CONST VIVIENDA  | 82,00             |
| SUP. CONST TERRAZA   | 11,40             |
| SUP. CONST PATIO     | 6,60              |
|                      | 0.00              |

| _                    |        |
|----------------------|--------|
| TOTAL VIVIENDA       | 109.80 |
| SUP. CONST ZZCC      | 9,80   |
| SUP. CONST PATIO     | 6,60   |
| SUP. CONST TERRAZA   | 11,40  |
| JOI . CONST VIVIENDA | 02,00  |