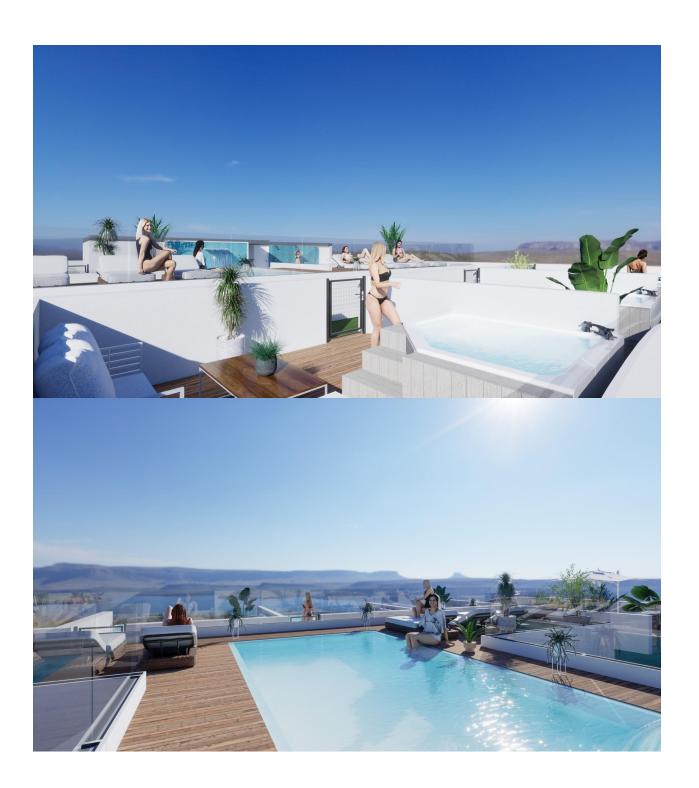

development is much more than a place to live: it is a home where dreams take shape and life is lived to the fullest. Torrevieja is a Spanish town in the province of Alicante, on the Costa Blanca. It is known for its typically Mediterranean climate and coastline. It has boardwalks with resorts along its sandy beaches. The small Museum of the Sea and Salt houses exhibitions on the fishing and salt history of the city. In the interior, the Lagunas de La Mata-Torrevieja Natural Park has

trails and two salty lagoons, one pink and the other green. Alicante airport located 40 minutes away and Murcia airport about 1 hour away.

## **ENERGETIC CERTIFIED**



## **VIEWS**

# AIRCONDITIONING

## **PARKING**

- Panoramic views
- Sea views

• Central airconditioning

Parking no Cars: 1

















### Vivienda A - 3 Dormitorios

| SUP. ÚTIL            | (m <sup>2</sup> ) |
|----------------------|-------------------|
| Hall - Distribuidor  | 13,80             |
| Dormitorio 1         | 9,60              |
| Baño 1               | 2,80              |
| Dormitorio 2         | 7,70              |
| Dormitorio Suite     | 10,00             |
| Baño Suite           | 2,70              |
| Salón-Comedor-Cocina | 20,80             |
| SUP. ÚTIL INTERIOR   | 67.40             |
| Terraza 1            | 9,80              |
| Patio                | 6,60              |
| SUP. CONST VIVIENDA  | 82,00             |
| SUP. CONST TERRAZA   | 11,40             |
| SUP. CONST PATIO     | 6,60              |
|                      | 0.00              |

| _                    |        |
|--------